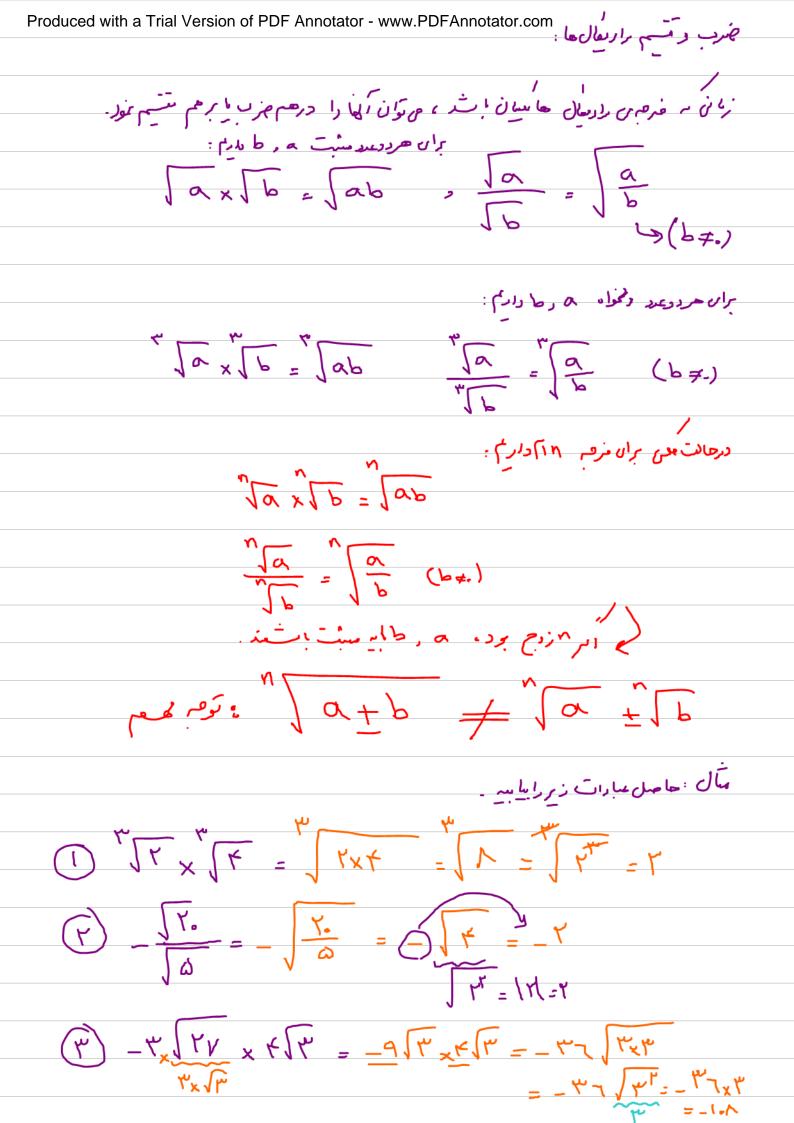

$$\int \left(\frac{1}{r}\right)^{r} = \int \left(\frac{1}{r}\right)^{r} \times \left(\frac{1}{r}\right)^{r} = \int \left(\frac{1}{r}\right)^{r} \times \left(\frac{1}{r}\right)^{r} = \int \left(\frac{1}{r}\right)^{r} \times \left(\frac{1}{r}\right)^{r} = \left(\frac{1}{r}\right)^{r} \times \left(\frac{1}{r}\right)^{r} \times \left(\frac{1}{r}\right)^{r} = \left(\frac{1}{r}\right)^{r} \times \left(\frac{1}{r}\right)^{r} \times \left(\frac{1}{r}\right)^{r} = \left(\frac{1}{r}\right)^{r} \times \left(\frac{1}{r}\right)^{r} = \left$$