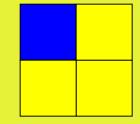

#### Questions

What fraction of the square is blue?

What fraction of the rectangle is red?