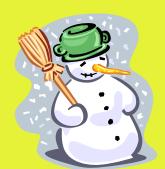

is called a half
- 2 parts make the whole object
- $\frac{1}{2} + \frac{1}{2} = 1$



### Half Fractions

Here are more examples of whole objects which can be cut into half fractions.









## Quarter fractions

When an object is evenly divided into 4 it becomes a quarter

• 
$$\frac{1}{4} + \frac{1}{4} + \frac{1}{4} + \frac{1}{4} = 1$$



### Quarter Fractions

• Here are more examples of  $\frac{1}{4}$  fractions



#### Questions

What fraction of the square is blue?



What fraction of the rectangle is red?



### Questions

• What fraction of this circle is red?



•What fraction of this circle is blue?



#### Questions

• How much of this triangle is coloured orange?



• How much of this triangle is coloured orange?





#### What fraction of snowmen have green hats?





















#### What fractions of these birds are parrots?













## KEY POINTS

- Remember, a fraction is an equal part of one whole
- We can split shapes, objects and numbers into fractions
- We write fractions as

   something
   e.g.
   2
   3
   2
   5
   10

#### Fractions

#### A number in the form

Numerator

Denominator

ND

Or