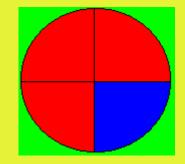

### Questions

• What fraction of this circle is red?

•What fraction of this circle is blue?