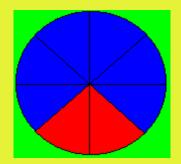

### Questions

• What fraction of this circle is red?

•What fraction of this circle is blue?