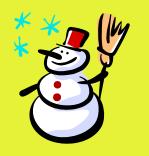

called a half
- 2 parts make the whole object
- $\frac{1}{2} + \frac{1}{2} = 1$



### Half Fractions

Here are more examples of whole objects which can be cut into half fractions.









## Quarter fractions

When an object is evenly divided into 4 it becomes a quarter

• 
$$\frac{1}{4} + \frac{1}{4} + \frac{1}{4} + \frac{1}{4} = 1$$



### Quarter Fractions

• Here are more examples of  $\frac{1}{4}$  fractions



#### Questions

What fraction of the square is blue?



What fraction of the rectangle is red?



### Questions

• What fraction of this circle is red?



•What fraction of this circle is blue?



#### Questions

• How much of this triangle is coloured orange?



• How much of this triangle is coloured orange?





#### What fraction of snowmen have green hats?





















#### What fractions of these birds are parrots?













## KEY POINTS

- Remember, a fraction is an equal part of one whole
- We can split shapes, objects and numbers into fractions
- We write fractions as

   something
   e.g.
   2
   3
   2
   5
   10

#### Fractions

#### A number in the form

Numerator

Denominator

ND

Or