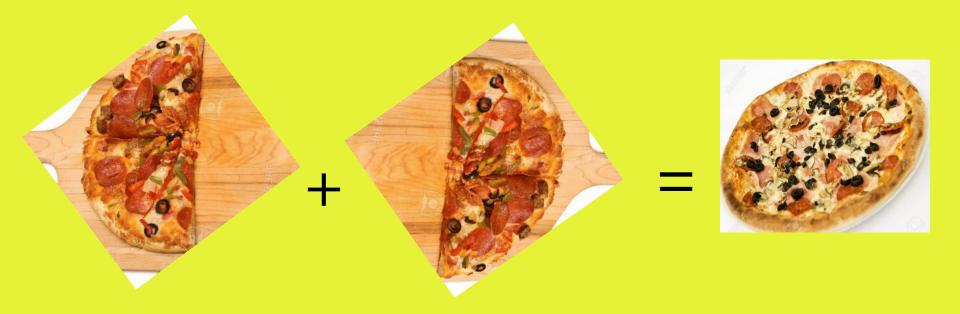

# Half Fractions

- When an object is evenly divided into two each part is called a half
- 2 parts make the whole object
- $\frac{1}{2} + \frac{1}{2} = 1$

### Half Fractions

Here are more examples of whole objects which can be cut into half fractions.