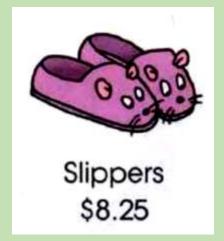

# I've got 40 dollars. After I buy the T-shirt and the slippers, how much money is left?

40 - 8.25= \$ 31.75 31.75 - 14.75 = \$ 17 I've got 17 dollars left.

I've got \$5. I bought a book and a toy doll. The total price is (1.50 + 3 = \$4.50) I've got 50 cents left.