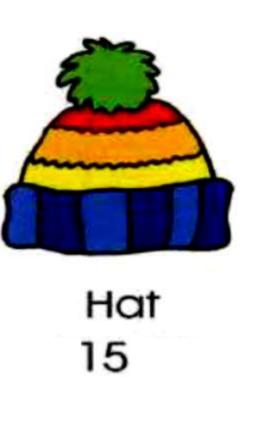

## Let's go shopping:

I have got 10 \$.

After I buy the socks, how much money is left?

10 - 5 = 5 I've got 5 dollars left.

I have got 20 \$.

After I buy the hat, how much money is left?

20 - 15 = 5 I've got 5 dollars left.