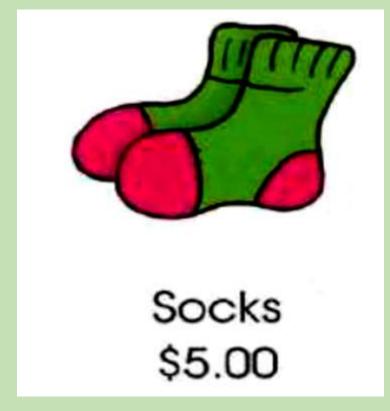

## Let's go shopping:

I have got 10 \$.

After I buy the socks, how much money is left?

10 - 5 = 5 I've got 5 dollars left.

I have got 20 \$.

After I buy the hat, how much money is left?

20 - 15 = 5 I've got 5 dollars left.