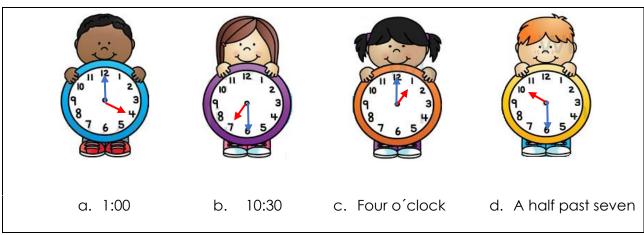

4. Tick on the correct item

5. Tell the time. Match the correct hour.

a.

 $\frac{\text{https://www.123rf.com/photo 126257973 stock-vector-measurement-worksheet-order-the-socks-from-shortest-to-longest-worksheet-for-education-.html}{\text{https://www.123rf.com/clipart-vector/tall and short.html?sti=m4077vycxneell7y0c]}}$ 