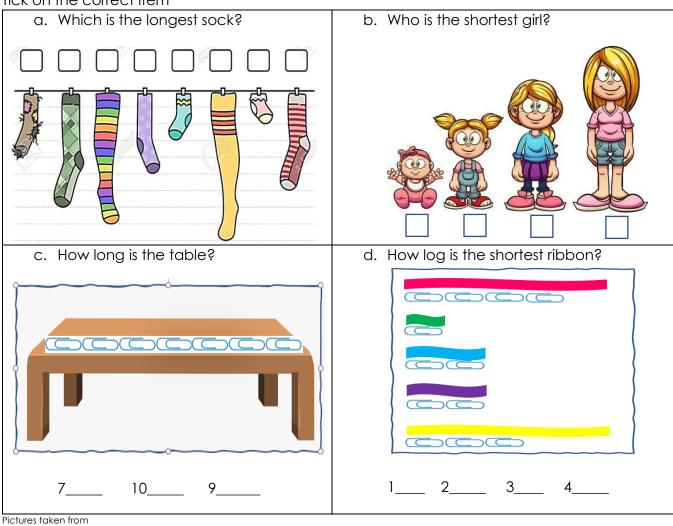

4. Tick on the correct item

5. Tell the time. Match the correct hour.

a.

 $\frac{\text{https://www.123rf.com/photo 126257973 stock-vector-measurement-worksheet-order-the-socks-from-shortest-to-longest-worksheet-for-education-.html}{\text{https://www.123rf.com/clipart-vector/tall and short.html?sti=m4077vycxneell7y0c]}}$ 

Pictures taken from <a href="http://clipartsign.com/image/10679/">http://clipartsign.com/image/10679/</a>

b. Click under the option that is not telling the same time.

Picture taken from https://www.clipart.email/clipart/clock-clipart-animated-89816.html