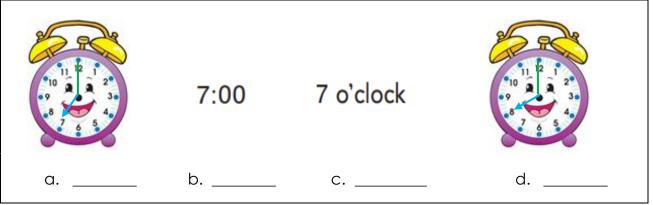

Pictures taken from <a href="http://clipartsign.com/image/10679/">http://clipartsign.com/image/10679/</a>

b. Click under the option that is not telling the same time.

Picture taken from https://www.clipart.email/clipart/clock-clipart-animated-89816.html