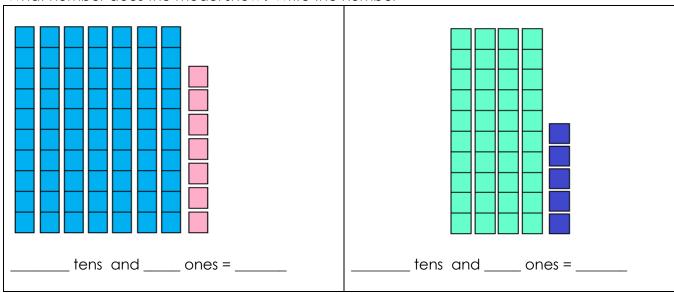

2. What number does the model show? Write the number

3. Use a hundred chart to add you can use ones or tens, choose **True** or **False** on the answer

| ı | I  | 2  | 3  | 4  | 5  | 6  | 7  | 8  | 9  | 10  |
|---|----|----|----|----|----|----|----|----|----|-----|
| ı | П  | 12 | 13 | 14 | 15 | 16 | 17 | 18 | 19 | 20  |
| ı | 21 | 22 | 23 | 24 | 25 | 26 | 27 | 28 | 29 | 30  |
| ı | 31 | 32 | 33 | 34 | 35 | 36 | 37 | 38 | 39 | 40  |
| ı | 41 | 42 | 43 | 44 | 45 | 46 | 47 | 48 | 49 | 50  |
| ı | 51 | 52 | 53 | 54 | 55 | 56 | 57 | 58 | 59 | 60  |
| ı | 61 | 62 | 63 | 64 | 65 | 66 | 67 | 68 | 69 | 70  |
| ı | 71 | 72 | 73 | 74 | 75 | 76 | 77 | 78 | 79 | 80  |
| ı | 81 | 82 | 83 | 84 | 85 | 86 | 87 | 88 | 89 | 90  |
|   | 91 | 92 | 93 | 94 | 95 | 96 | 97 | 98 | 99 | 100 |