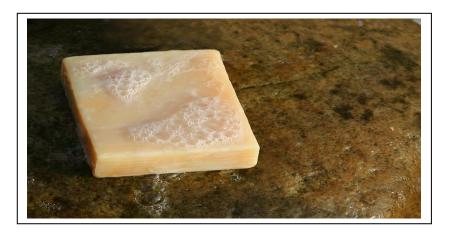

# 6. Look at the picture of this soap carefully and write.

A: What shape do you think it is? It's a rectangle.

B: What types of angle do you see? Right angle.

C: Use letters to name this shape. ABCD