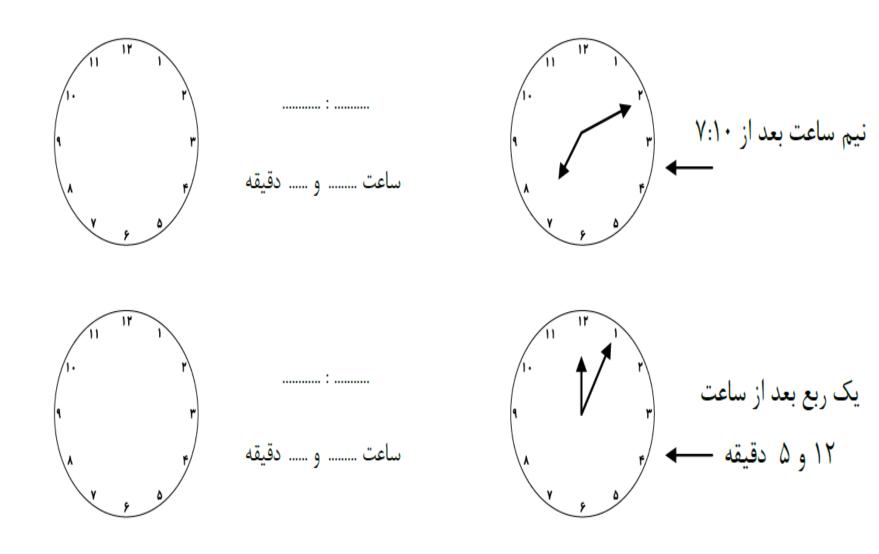

## ساعتهای زیر را را کامل کن و عقربههای آن را بکش.

| گلم شکل روبه رو چه عددی را نشان می دهد ؟ آن را بنویس .          |  |   |   |
|-----------------------------------------------------------------|--|---|---|
| این عدد چند رقم دارد ؟                                          |  | 1 | 1 |
| رقم های آن را در جدول ارزش مکانی قرار بدهید و به حروف بنویسید ؟ |  | 1 | 1 |
| به حروف:                                                        |  |   | _ |
|                                                                 |  |   |   |
| گلم قبل و بعد عدد بالا را بنویسید ؟                             |  |   |   |
|                                                                 |  |   |   |