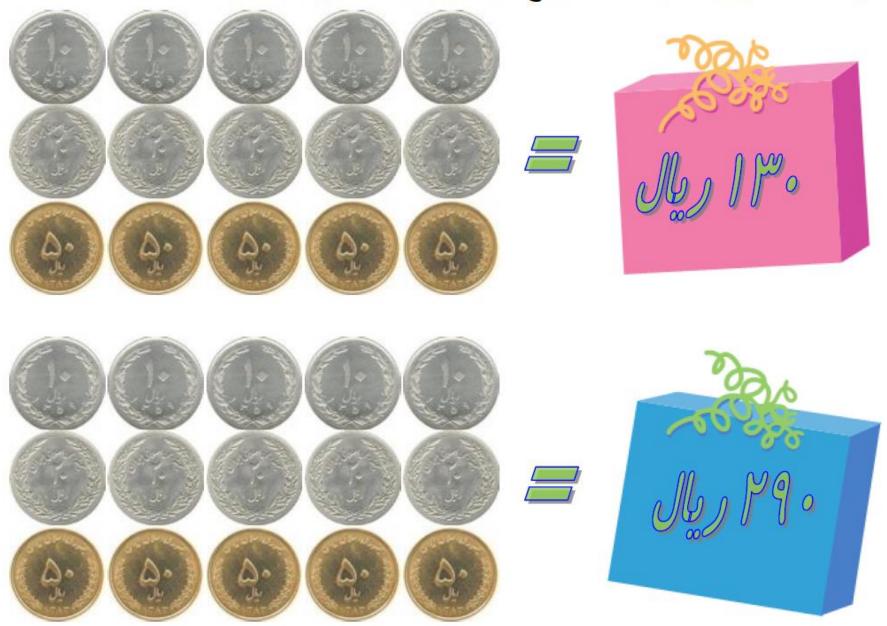

## به نام خدا ریاضی

ارزشیابی فصل چهارم

دور سکه ها طوری خط بکشبد که جمع آنها برابر قیمت روی کادو شود.

به اندازهی هر عدد داده شده، سکّه بکش.

۴۷۶ ریال

۳۵۲ ریال