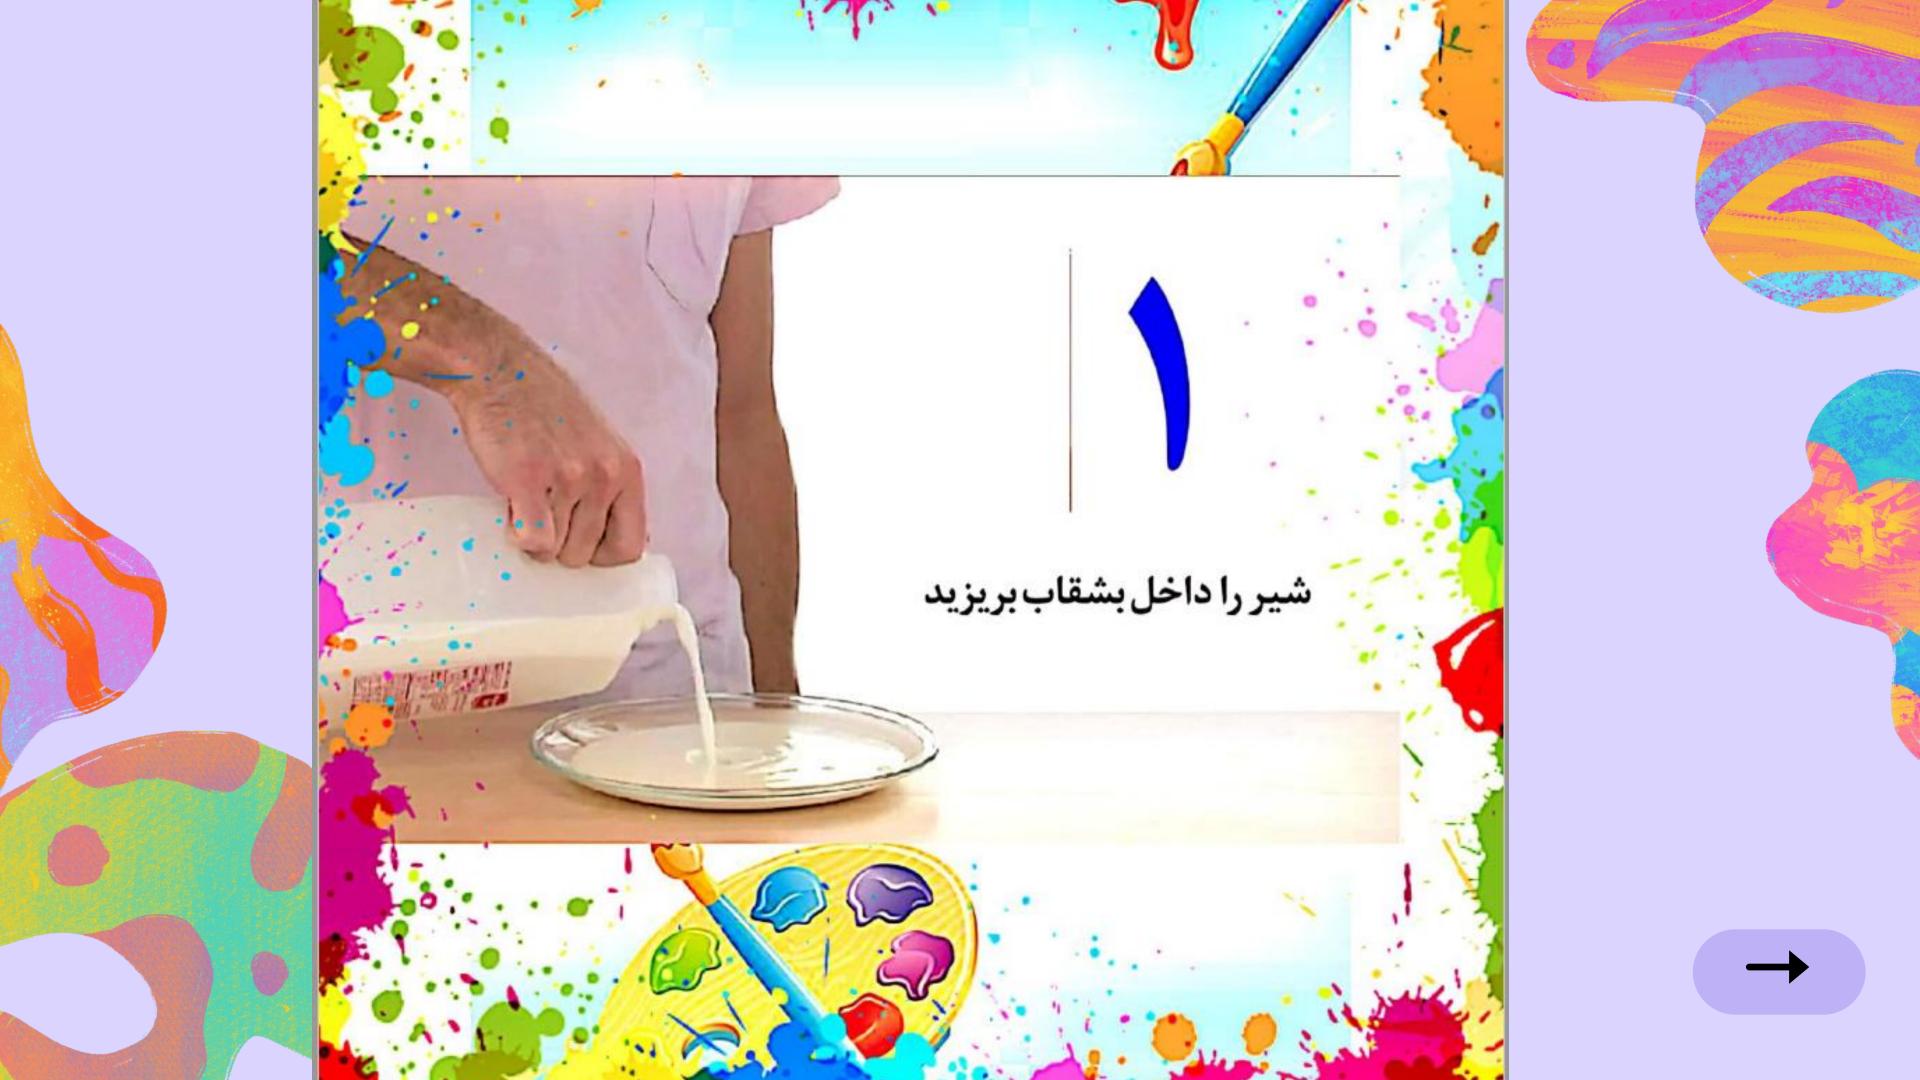

## شاهده و نتیجهگیری:

آیا دیدید که با زدن گوش پاک کن آغشته به مایع ظرفشویی به درون شیر برای ساختن رنگین کمان چهار رنگ، رنگهای خوراکی از گوش پاک کن دور شدند؟

زمانی که قسمت تمیز گوش پاک کن را درون شیر می زنید نباید تغییری ببینید. زمانی که سمت آغشته به مایع ظرفشویی را درون شیر می زنید باید دیده باشید که رنگ های خوراکی از گوش پاک کن دور می شوند. به دلیل این که یک خط از قطرات رنگ های خوراکی در شیر ساخته شده است با زدن گوش پاک کن آغشته به مایع ظرفشویی به درون شیر یک رنگین کمان چهار رنگ تشکیل می شود که به صورت رگه رگه و چرخان از گوش پاک کن دور می شود.