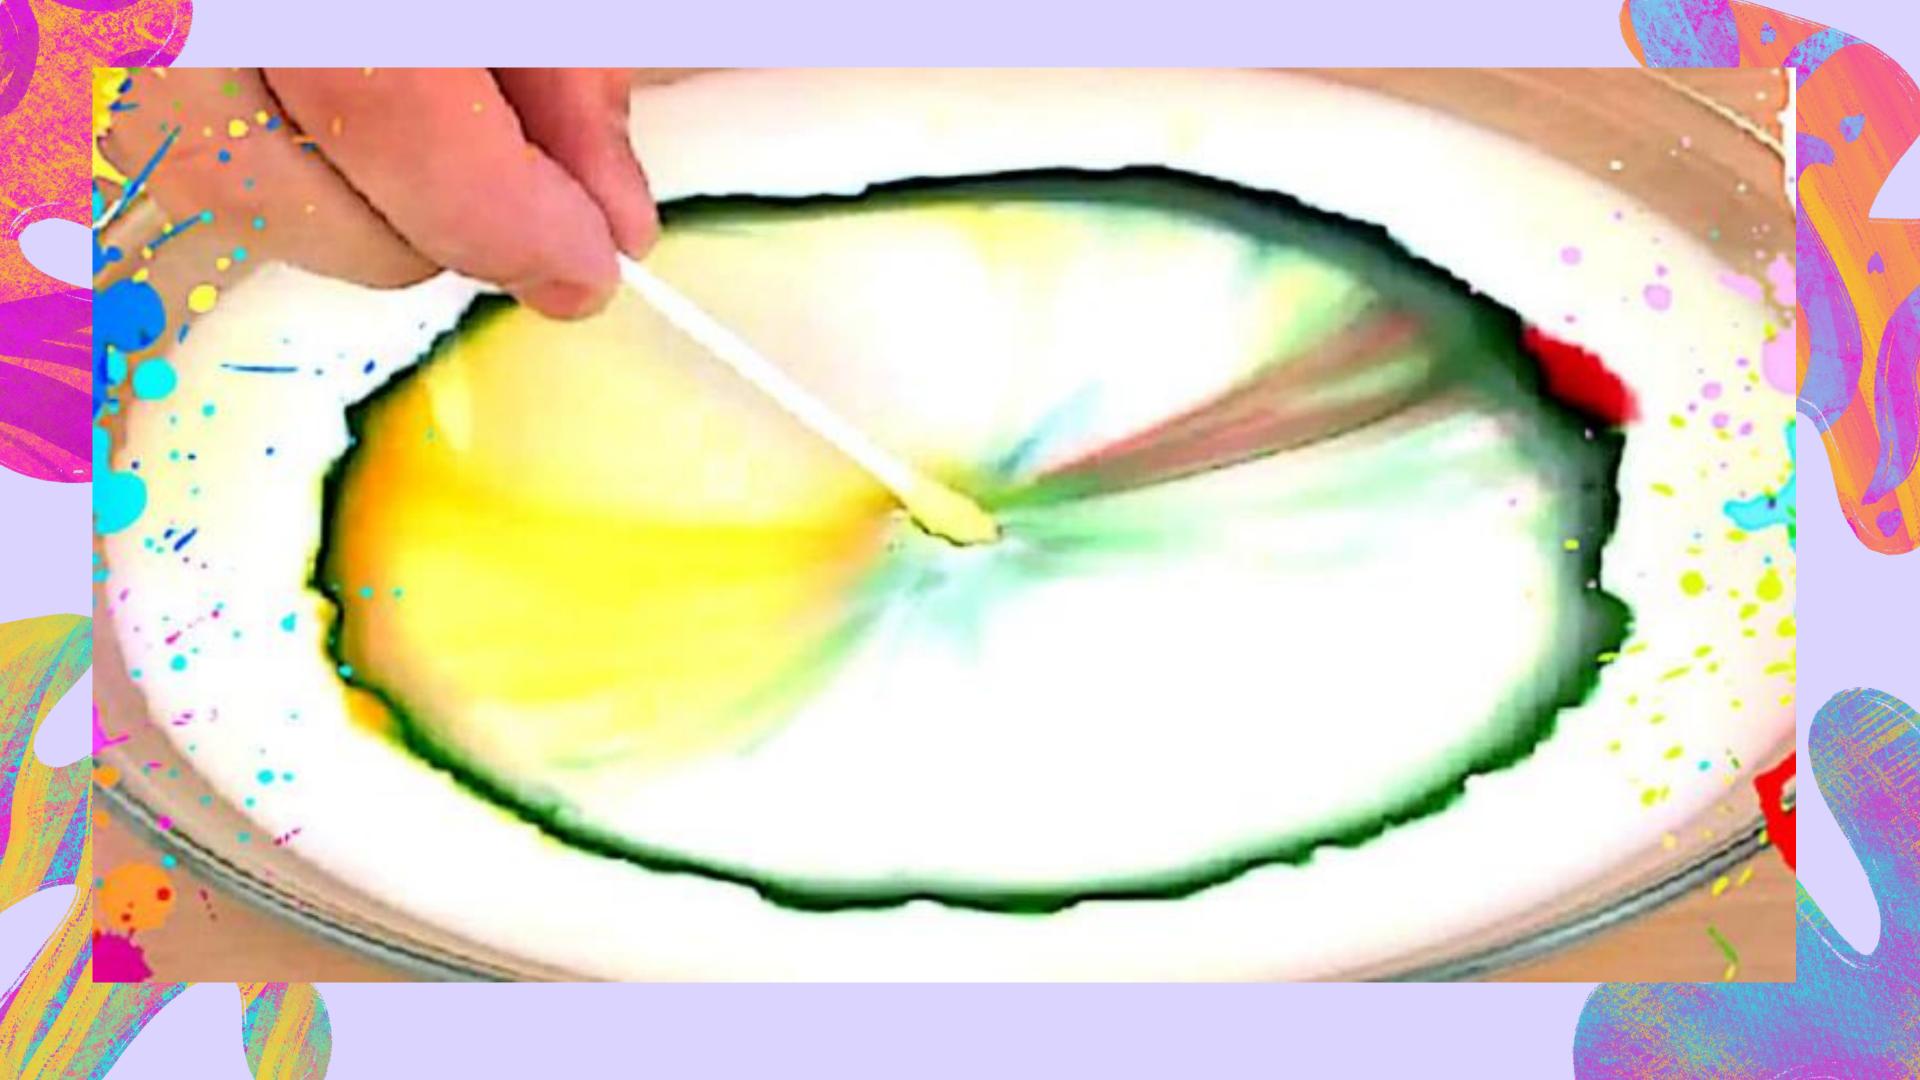

## شاهده و نتیجهگیری:

آیا دیدید که با زدن گوش پاک کن آغشته به مایع ظرفشویی به درون شیر برای ساختن رنگین کمان چهار رنگ، رنگهای خوراکی از گوش پاک کن دور شدند؟

زمانی که قسمت تمیز گوش پاک کن را درون شیر می زنید نباید تغییری ببینید. زمانی که سمت آغشته به مایع ظرفشویی را درون شیر می زنید باید دیده باشید که رنگ های خوراکی از گوش پاک کن دور می شوند. به دلیل این که یک خط از قطرات رنگ های خوراکی در شیر ساخته شده است با زدن گوش پاک کن آغشته به مایع ظرفشویی به درون شیر یک رنگین کمان چهار رنگ تشکیل می شود که به صورت رگه رگه و چرخان از گوش پاک کن دور می شود.

مواد شوینده ای مانند مایع ظرفشویی معمولاً مواد سطح فعال هستند. این مواد می توانند کشش سطحی آب و شیر را که از آب و مونکول های چربی تشکیل شده است کاهش دهند. مواد سطح فعال دارای یک قسمت آب دوست می باشند که میخواهد با مولکول های آب ارتباط برقرار کند و دارای یک قسمت آبگریز که می خواهد با مولکول های چربی ارتباط برقرار کند. به همین دلیل زمانی که گوش پاک کن آغشته به مایع ظرفشویی را درون شیر می زنید مایع ظرفشویی چربی و آب را در شیر از هم جدا می کند. (به همین روش مواد شوینده ظروف روغنی و کتیف را تمیز می کند.) همچنین کشش سطحی شیر کاهش می یابد. زمانی که مایع ظرفشویی از گوش پاک کن پخش می شود کشش سطحی شیر در اطراف آن کاهش می یابد و شیر با کشش سطحی بالاتر آن را به همراه مواد رنگی خوراکی به سمت خود می کشد. اگر مابع ظرفشویی کافی افزوده شود و شیر و مابع ظرفشویی به شکل برابر آمیخته شوند شیر و مواد رنگی خوراکی دیگر حرکت نمی کنند.