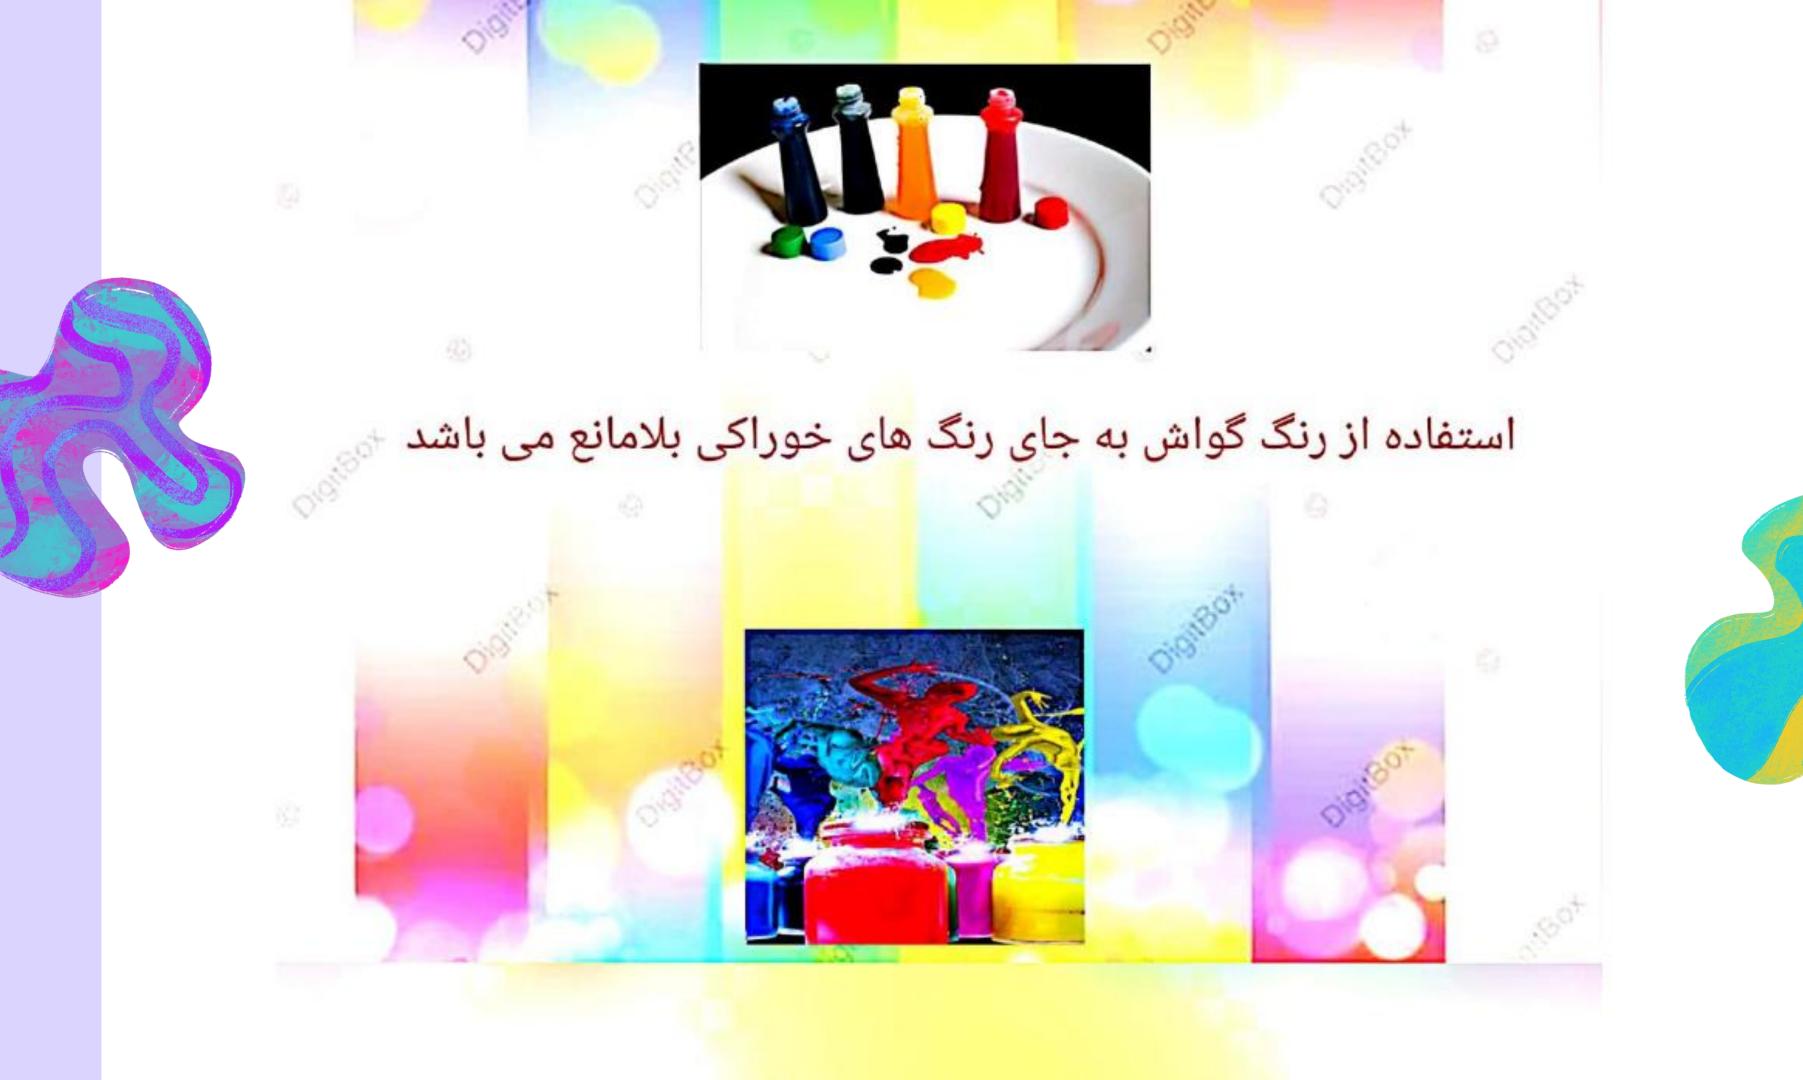

## شاهده و نتیجهگیری:

آیا دیدید که با زدن گوش پاک کن آغشته به مایع ظرفشویی به درون شیر برای ساختن رنگین کمان چهار رنگ، رنگهای خوراکی از گوش پاک کن دور شدند؟

زمانی که قسمت تمیز گوش پاک کن را درون شیر می زنید نباید تغییری ببینید. زمانی که سمت آغشته به مایع ظرفشویی را درون شیر می زنید باید دیده باشید که رنگ های خوراکی از گوش پاک کن دور می شوند. به دلیل این که یک خط از قطرات رنگ های خوراکی در شیر ساخته شده است با زدن گوش پاک کن آغشته به مایع ظرفشویی به درون شیر یک رنگین کمان چهار رنگ تشکیل می شود که به صورت رگه رگه و چرخان از گوش پاک کن دور می شود.

مواد شوینده ای مانند مایع ظرفشویی معمولاً مواد سطح فعال هستند. این مواد می توانند کشش سطحی آب و شیر را که از آب و مونکول های چربی تشکیل شده است کاهش دهند. مواد سطح فعال دارای یک قسمت آب دوست می باشند که میخواهد با مولکول ه