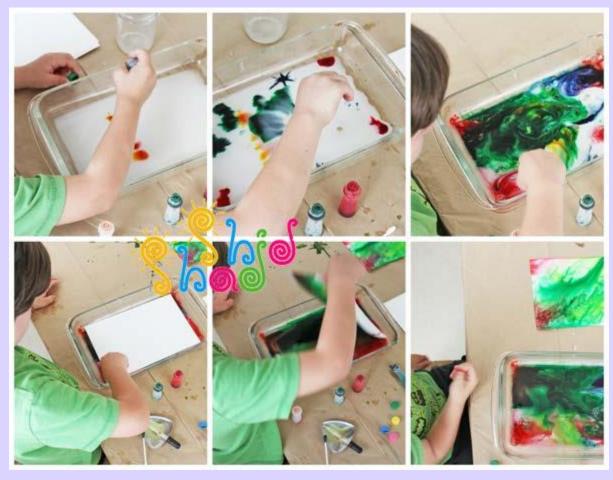

## شاهده و نتیجهگیری:

آیا دیدید که با زدن گوش پاک کن آغشته به مایع ظرفشویی به درون شیر برای ساختن رنگین کمان چهار رنگ، رنگهای خوراکی از گوش پاک کن دور شدند؟

زمانی که قسمت تمیز گوش پاک کن را درون شیر می زنید نباید تغییری ببینید. زمانی که سمت آغشته به مایع ظرفشویی را درون شیر می زنید باید دیده باشید که رنگ های خوراکی از گوش پاک کن دور می شوند. به دلیل این که یک خط از قطرات رنگ های خوراکی در شیر ساخته شده است با زدن گوش پاک کن آغشته به مایع ظرفشویی به درون شیر یک رنگین کمان چهار رنگ تشکیل می شود که به صورت رگه رگه و چرخان از گوش پاک کن دور می شود.

مواد شوینده ای مانند مایع ظرفشویی معمولاً مواد سطح فعال هستند. این مواد می توانند کشش سطحی آب و شیر را که از آب و مونکول های چربی تشکیل شده است کاهش دهند. مواد سطح فعال دارای یک قسمت آب دوست می باشند که میخواهد با مولکول های آب ارتباط برقرار کند و دارای یک قسمت آبگریز که می خواهد با مولکول های چربی ارتباط برقرار کند. به همین دلیل زمانی که گوش پاک کن آغشته به مایع ظرفشویی را درون شیر می زنید مایع ظرفشویی چربی و آب را در شیر از هم جدا می کند. (به همین روش مواد شوینده ظروف روغنی و کتیف را تمیز می کند.) همچنین کشش سطحی شیر کاهش می یابد. زمانی که مایع ظرفشویی از گوش پاک کن پخش می شود کشش سطحی شیر در اطراف آن کاهش می یابد و شیر با کشش سطحی بالاتر آن را به همراه مواد رنگی خوراکی به سمت خود می کشد. اگر مابع ظرفشویی کافی افزوده شود و شیر و مابع ظرفشویی به شکل برابر آمیخته شوند شیر و مواد رنگی خوراکی دیگر حرکت نمی کنند.