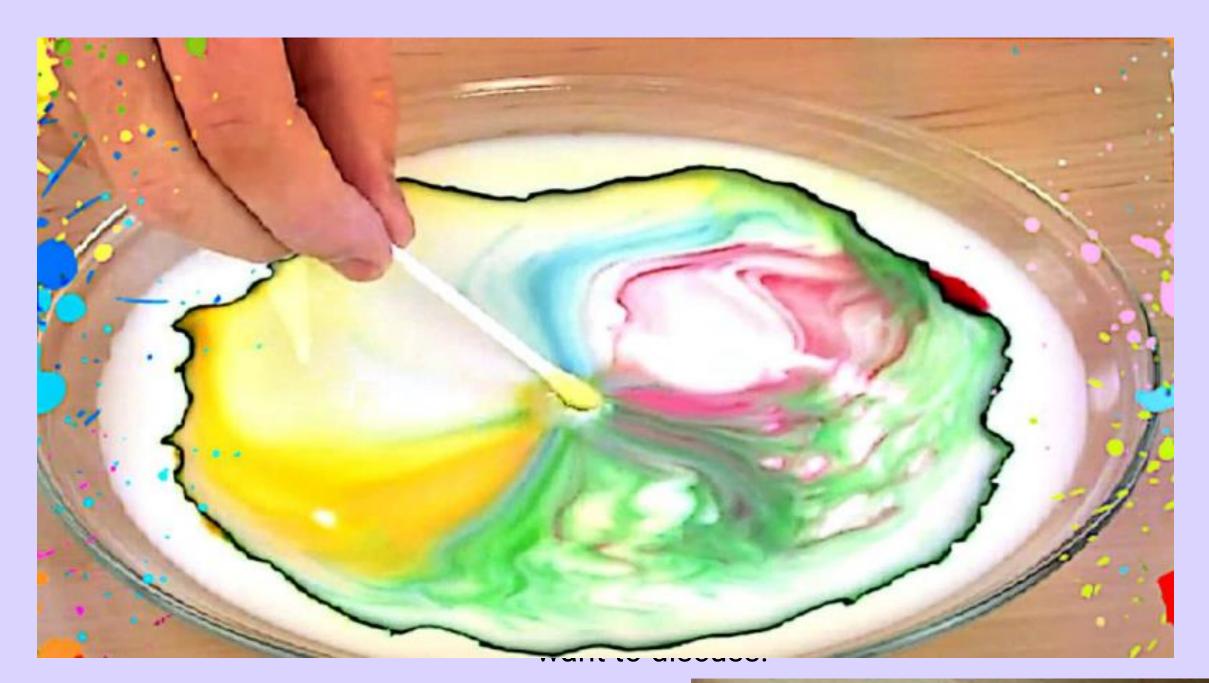

## شاهده و نتیجهگیری:

آیا دیدید که با زدن گوش پاک کن آغشته به مایع ظرفشویی به درون شیر برای ساختن رنگین کمان چهار رنگ، رنگهای خوراکی از گوش پاک کن دور شدند؟

زمانی که قسمت تمیز گوش پاک کن را درون شیر می زنید نباید تغییری ببینید. زمانی که سمت آغشته به مایع ظرفشویی را درون شیر می زنید باید دیده باشید که رنگ های خوراکی از گوش پاک کن دور می شوند. به دلیل این که یک خط از قطرات رنگ های خوراکی در شیر ساخته شده است با زدن گوش پاک کن آغشته به مایع ظرفشویی به درون شیر یک رنگین کمان چهار رنگ تشکیل می شود که به صورت رگه رگه و چرخان از گوش پاک کن دور می شود.

مواد شوینده ای مانند مایع ظرفشویی معمولاً مواد سطح فعال هستند. این مواد می توانند کشش سطحی آب و شیر را که از آب و مونکول های چربی تشکیل شده است کاهش دهند. مواد سطح فعال دارای یک قسمت آب دوست می باشند که میخواهد با مولکول های آب ارتباط برقرار کند و دارای یک قسمت آبگریز که می خواهد با مولکول های چربی ارتباط برقرار کند. به همین دلیل زمانی که گوش پاک کن آغشته به مایع ظرفشویی را درون شیر می زنید مایع ظرفشویی چربی و آب را در شیر از هم جدا می کند. (به همین روش مواد شوینده ظروف روغنی و کتیف را تمیز می کند.) همچنین کشش سطحی شیر کاهش می یابد. زمانی که مایع ظرفشویی از گوش پاک کن پخش می شود کشش سطحی شیر در اطراف آن کاهش می یابد و شیر با کشش سطحی بالاتر آن را به همراه مواد رنگی خوراکی به سمت خود می کشد. اگر مابع ظرفشویی کافی افزوده شود و شیر و مابع ظرفشویی به شکل برابر آمیخته شوند شیر و مواد رنگی خوراکی دیگر حرکت نمی کنند.