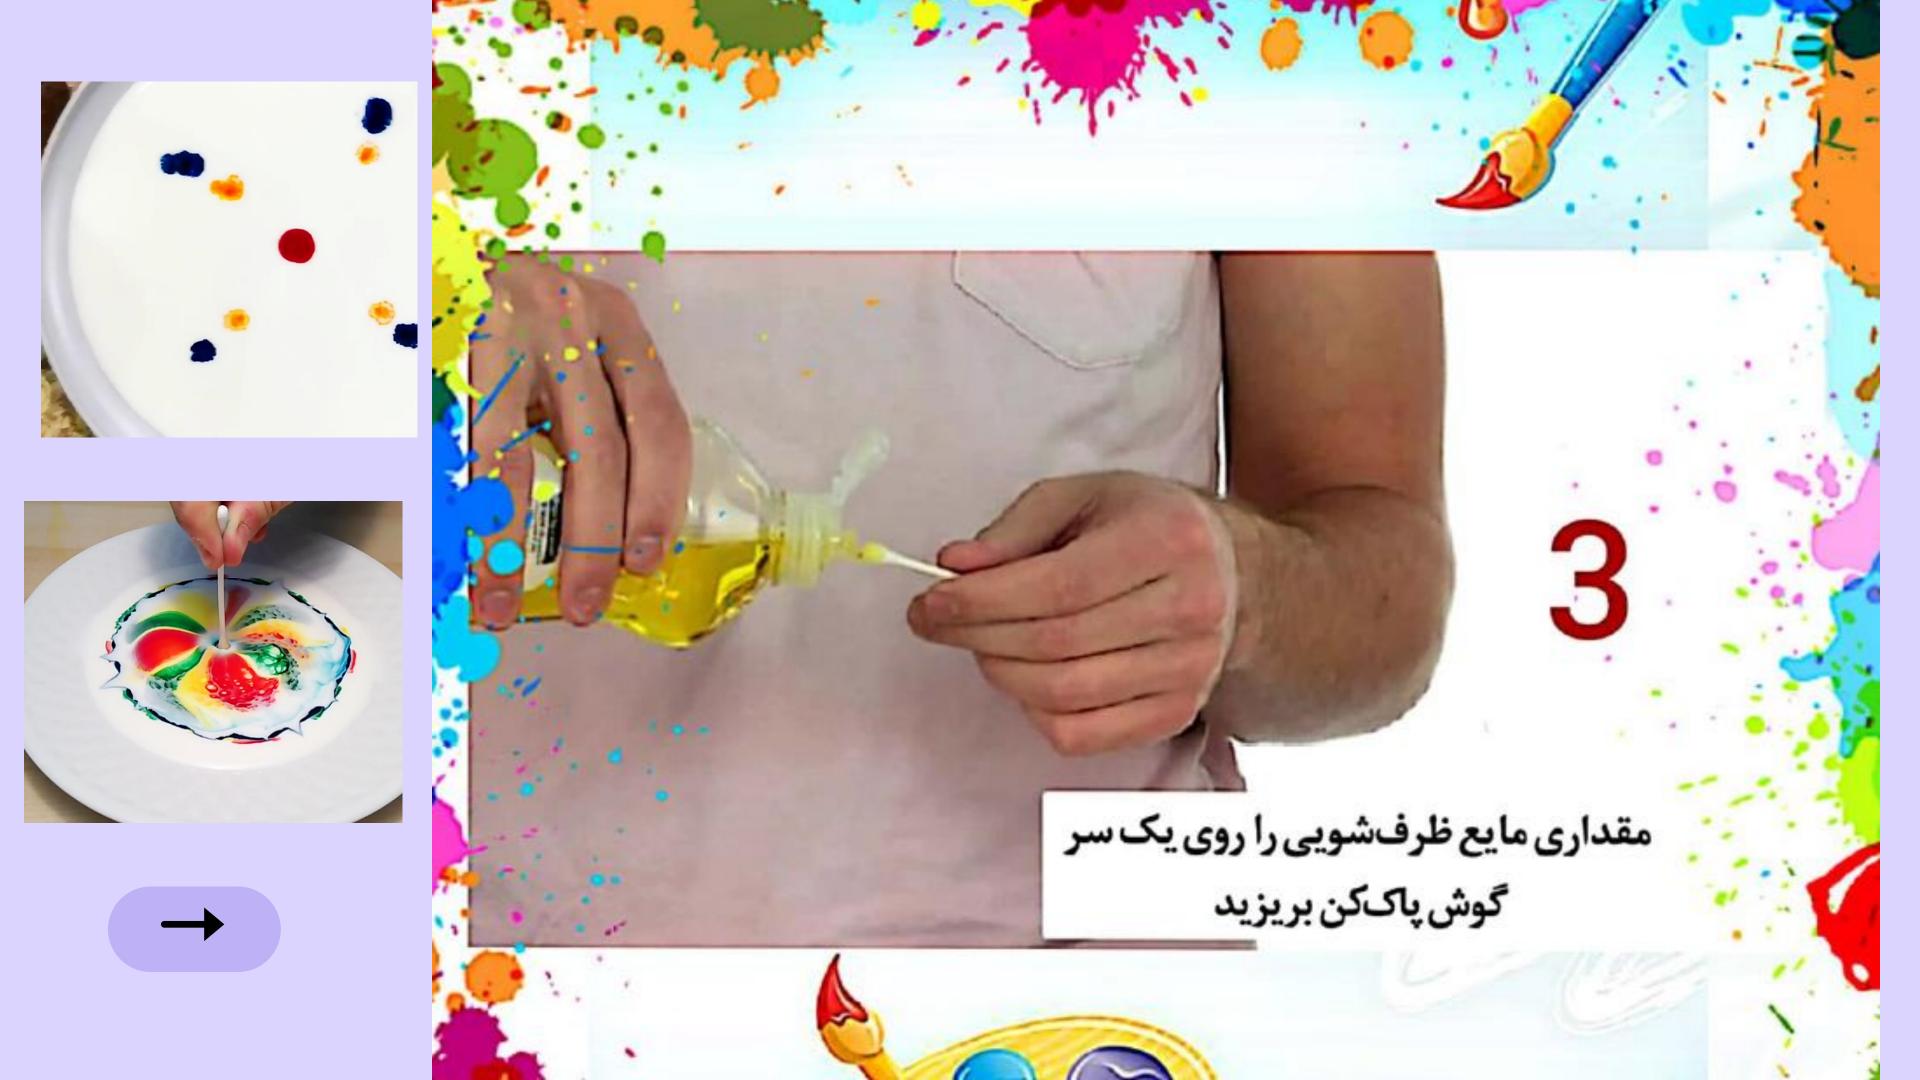

## شاهده و نتیجهگیری:

آیا دیدید که با زدن گوش پاک کن آغشته به مایع ظرفشویی به درون شیر برای ساختن رنگین کمان چهار رنگ، رنگهای خوراکی از گوش پاک کن دور شدند؟

زمانی که قسمت تمیز گوش پاک کن را درون شیر می زنید نباید تغییری ببینید. زمانی که سمت آغشته به مایع ظرفشویی را درون شیر می زنید باید دیده باشید که رنگ های خوراکی از گوش پاک کن دور می شوند. به دلیل این که یک خط از قطرات رنگ های خوراکی در شیر ساخته شده است با زدن گوش پاک کن آغشته به مایع ظرفشویی به درون شیر یک رنگین کمان چهار رنگ تشکیل می شود که به صورت رگه رگه و چرخان از گوش پاک کن دور می شود.

مواد شوینده ای مانند مایع ظرفشویی معمولاً مواد سطح فعال هستند. این مواد می توانند کشش سطحی آب و شیر را که از آب و مونکول های چربی تشکیل شده است کاهش دهند. مواد سطح فعال دارای یک قسمت آب دوست می باشند که میخواهد با مولکول های آب ارتباط برقرار کند و دارای یک قسمت آبگریز که می خواهد با مولکول های چربی ارتباط برقرار کند. به همین دلیل زمانی که گوش پاک کن آغشته به مایع ظرفشویی را درون شیر می زنید مایع ظرفشویی چربی و آب را در شیر از هم جدا می کند. (به همین روش مواد شوینده ظروف روغنی و کتیف را تمیز می کند.) همچنین کشش سطحی شیر کاهش می یابد. زمانی که مایع ظرفشویی از گوش پاک کن پخش می شود کشش سطحی شیر در اطراف آن کاهش می یابد و شیر با کشش سطحی بالاتر آن را به همراه مواد رنگی خوراکی به سمت خود می کشد. اگر مابع ظرفشویی کافی افزوده شود و شیر و مابع ظرفشویی به شکل برابر آمیخته شوند شیر و مواد رنگی خوراکی دیگر حرکت نمی کنند.