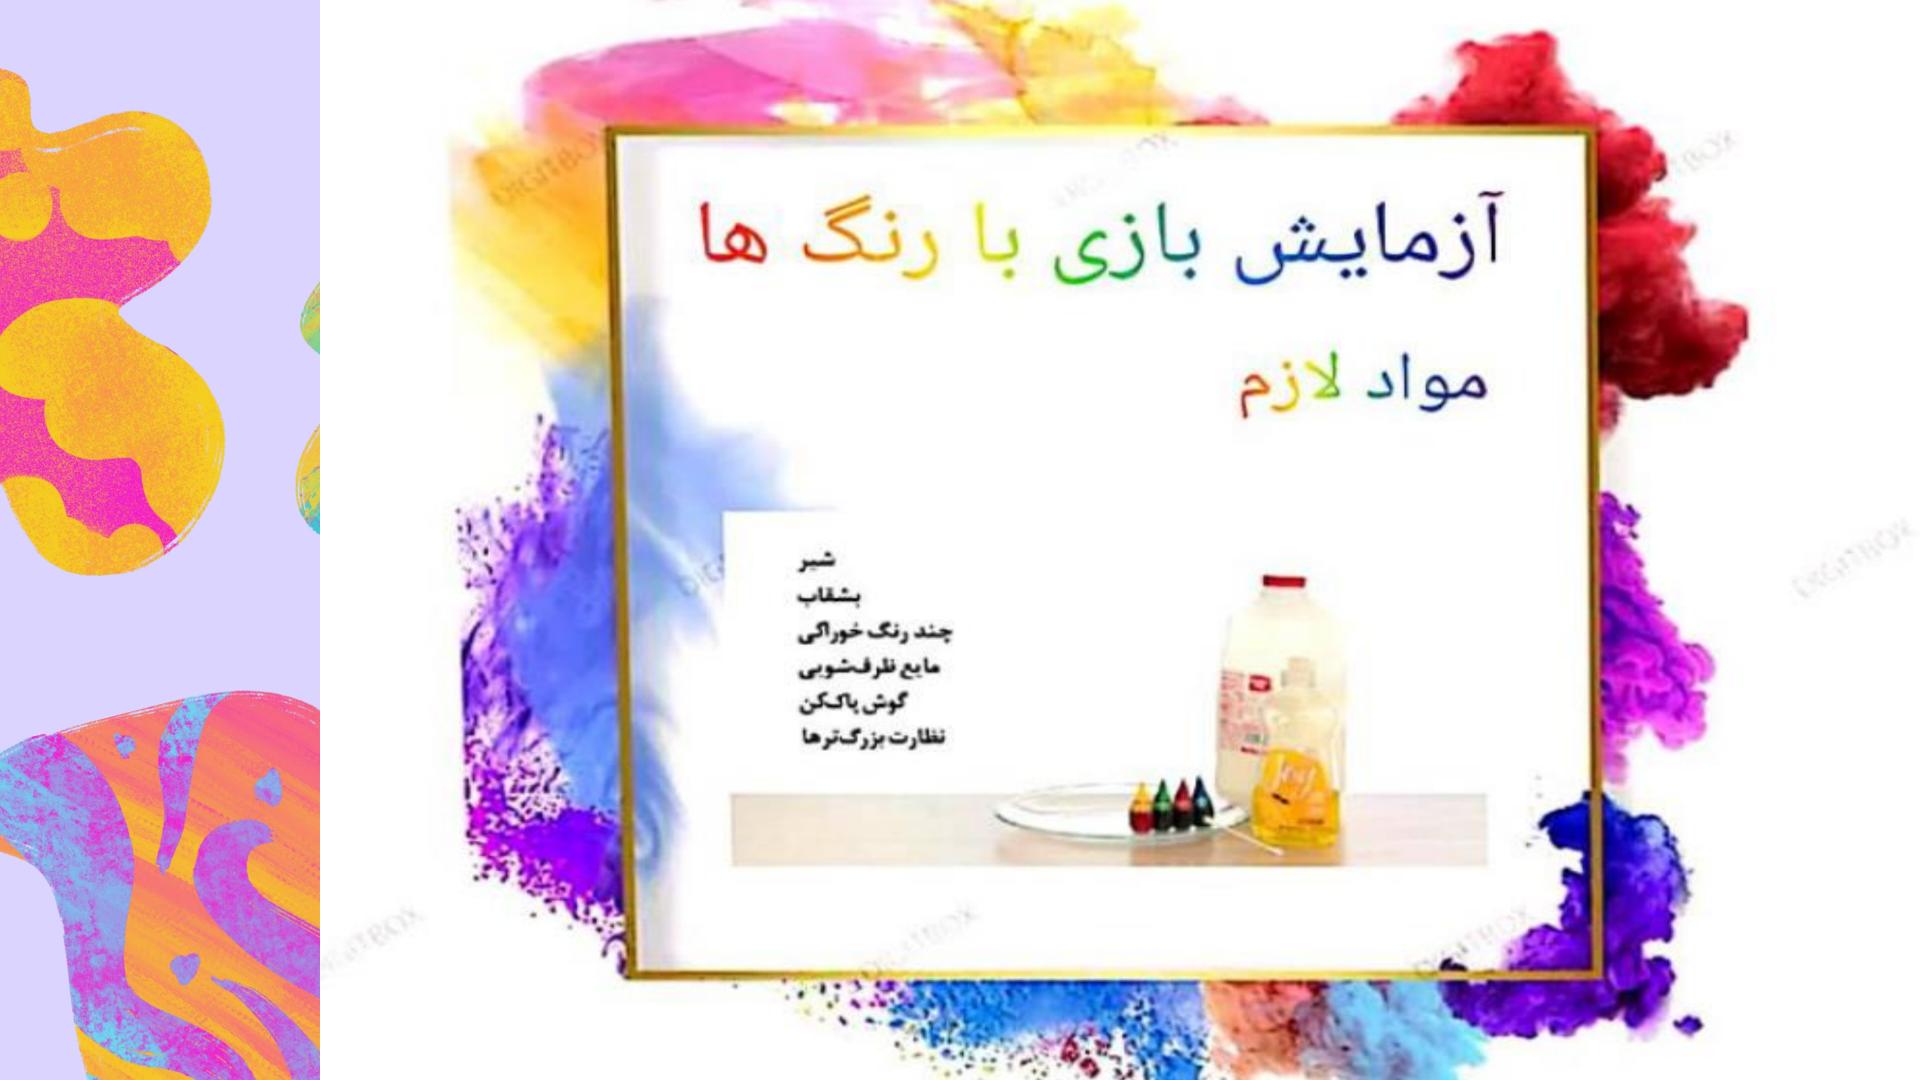

## شاهده و نتیجهگیری:

آیا دیدید که با زدن گوش پاک کن آغشته به مایع ظرفشویی به درون شیر برای ساختن رنگین کمان چهار رنگ، رنگهای خوراکی از گوش پاک کن دور شدند؟

زمانی که قسمت تمیز گوش پاک کن را درون شیر می زنید نباید تغییری ببینید. زمانی که سمت آغشته به مایع ظرفشویی را درون شیر می زنید باید دیده باشید که رنگ های خوراکی از گوش پاک کن دور می شوند. به دلیل این که یک خط از قطرات رنگ های خوراکی در شیر ساخته شده است با زدن گوش پاک کن آغشته به مایع ظرفشویی به درون شیر یک رنگین کمان چهار رنگ تشکیل می شود که به صورت رگه رگه و چرخان از گوش پاک کن دور می شود.

مواد شوینده ای مانند مایع ظرفشویی معمولاً مواد سطح فعال هستند. این مواد می توانند کشش سطحی آب و شیر را که از آب و مونکول های چربی تشکیل شده است کاهش دهند. مواد سطح فعال دارای یک قسمت آب دوست می باشند که میخواهد با مولکول