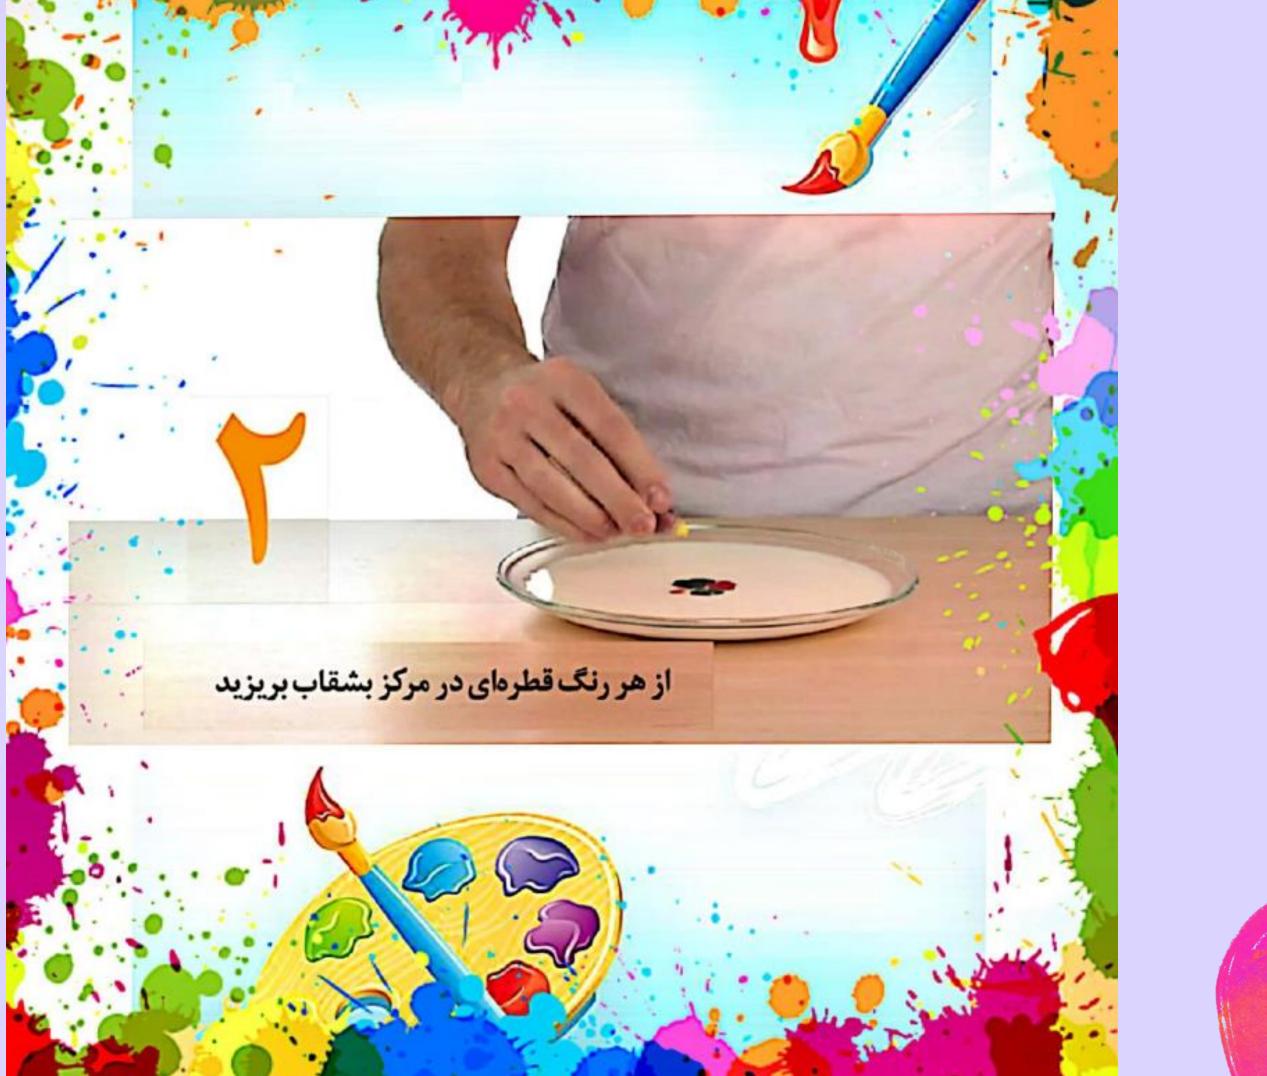

## شاهده و نتیجهگیری:

آیا دیدید که با زدن گوش پاک کن آغشته به مایع ظرفشویی به درون شیر برای ساختن رنگین کمان چهار رنگ، رنگهای خوراکی از گوش پاک کن دور شدند؟

زمانی که قسمت تمیز گوش پاک کن را درون شیر می زنید نباید تغییری ببینید. زمانی که سمت آغشته به مایع ظرفشویی را درون شیر می زنید باید دیده باشید که رنگ های خوراکی از گوش پاک کن دور می شوند. به دلیل این که یک خط از قطرات رنگ های خوراکی در شیر ساخته شده است با زدن گوش پاک کن آغشته به مایع ظرفشویی به درون شیر یک رنگین کمان چهار رنگ تشکیل می شود که به صورت رگه رگه و چرخان از گوش پاک کن دور می شود.