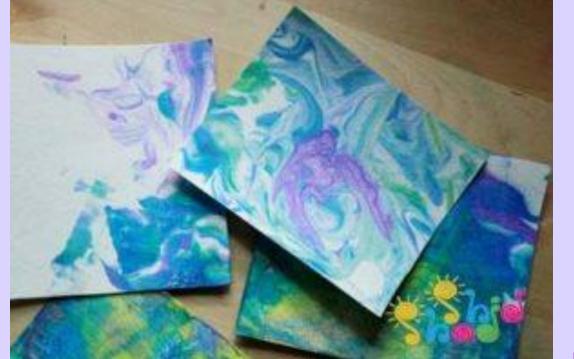

## شاهده و نتیجهگیری:

آیا دیدید که با زدن گوش پاک کن آغشته به مایع ظرفشویی به درون شیر برای ساختن رنگین کمان چهار رنگ، رنگهای خوراکی از گوش پاک کن دور شدند؟

زمانی که قسمت تمیز گوش پاک کن را درون شیر می زنید نباید تغییری ببینید. زمانی که سمت آغشته به مایع ظرفشویی را درون شیر می زنید باید دیده باشید که رنگ های خوراکی از گوش پاک کن دور می شوند. به دلیل این که یک خط از قطرات رنگ های خوراکی در شیر ساخته شده است با زدن گوش پاک کن آغشته به مایع ظرفشویی به درون شیر یک رنگین کمان چهار رنگ تشکیل می شود که به صورت رگه رگه و چرخان از گوش پاک کن دور می شود.