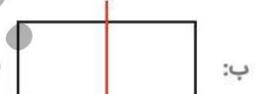

## فعالیت کلاسی

با توجه به خط تقارن، نیمهی دیگر شکلها را کامل کن.

۲) با توجه به خط تقارن، خانههای شطرنجی را رنگ کن. بعد از رنگ کردن، کدام «نشانه، دیده می شود؟

نشانه ......... دیده میشود.

کار علوی

صفحه

44

۴ خط رسم شده در کدامیک از شکلهای زیر خطّ تقارن است؟ (دور آن خط بکش)