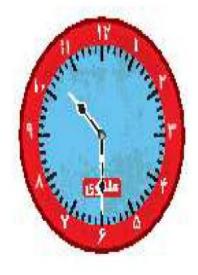

شاعت ۷ است. اگر عقربهی دقیقه شمار، ۴۰ دقیقه (نیم ساعت) حر کت کند. ساعت چندمی شود؟ آن را روی ساعت نشان بده.

کار علوی صفحه

44

(۵) در کدامیک از شکلهای زیر، خط کشیده شده، خط تقارن نیست؟ (دور آن خط بکش)