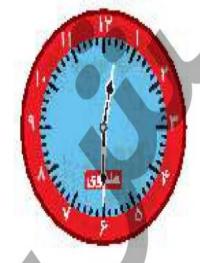

شاعت ۷ است. اگر عقربهی دقیقه شمار، ۴۰ دقیقه (نیم ساعت) حر کت کند. ساعت چندمی شود؟ آن را روی ساعت نشان بده.

کار علوی صفحه

44

(۵) در کدامیک از شکلهای زیر، خط کشیده شده، خط تقارن نیست؟ (دور آن خط بکش)