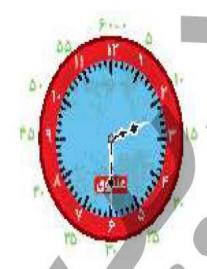

شاعت ۷ است. اگر عقربهی دقیقه شمار، ۴۰ دقیقه (نیم ساعت) حر کت کند. ساعت چندمی شود؟ آن را روی ساعت نشان بده.

کار علوی صفحه

44

(۵) در کدامیک از شکلهای زیر، خط کشیده شده، خط تقارن نیست؟ (دور آن خط بکش)

کار علوی صفحه 77

ب: ساعت .....

1:40

......

الف: ساعت

.....

ا توجه به خط تقارن، نیمهی دیگر شکلهای زیر را رنگ آمیزی کن.

اشكال هندسي 🕪 فصل سوم