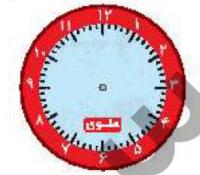

شاعت ۷ است. اگر عقربهی دقیقه شمار، ۴۰ دقیقه (نیم ساعت) حر کت کند. ساعت چندمی شود؟ آن را روی ساعت نشان بده.

کار علوی صفحه

44

(۵) در کدامیک از شکلهای زیر، خط کشیده شده، خط تقارن نیست؟ (دور آن خط بکش)