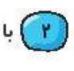

## فعالیت کلاسی

با توجه به خط تقارن، نیمهی دیگر شکلها را کامل کن.

۲) با توجه به خط تقارن، خانههای شطرنجی را رنگ کن. بعد از رنگ کردن، کدام «نشانه، دیده می شود؟

نشانه ......... دیده میشود.

کار علوی

صفحه

44

۴ خط رسم شده در کدامیک از شکلهای زیر خطّ تقارن است؟ (دور آن خط بکش)