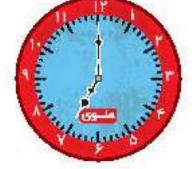

شاعت ۷ است. اگر عقربهی دقیقه شمار، ۴۰ دقیقه (نیم ساعت) حر کت کند. ساعت چندمی شود؟ آن را روی ساعت نشان بده.

کار علوی صفحه

44

(۵) در کدامیک از شکلهای زیر، خط کشیده شده، خط تقارن نیست؟ (دور آن خط بکش)