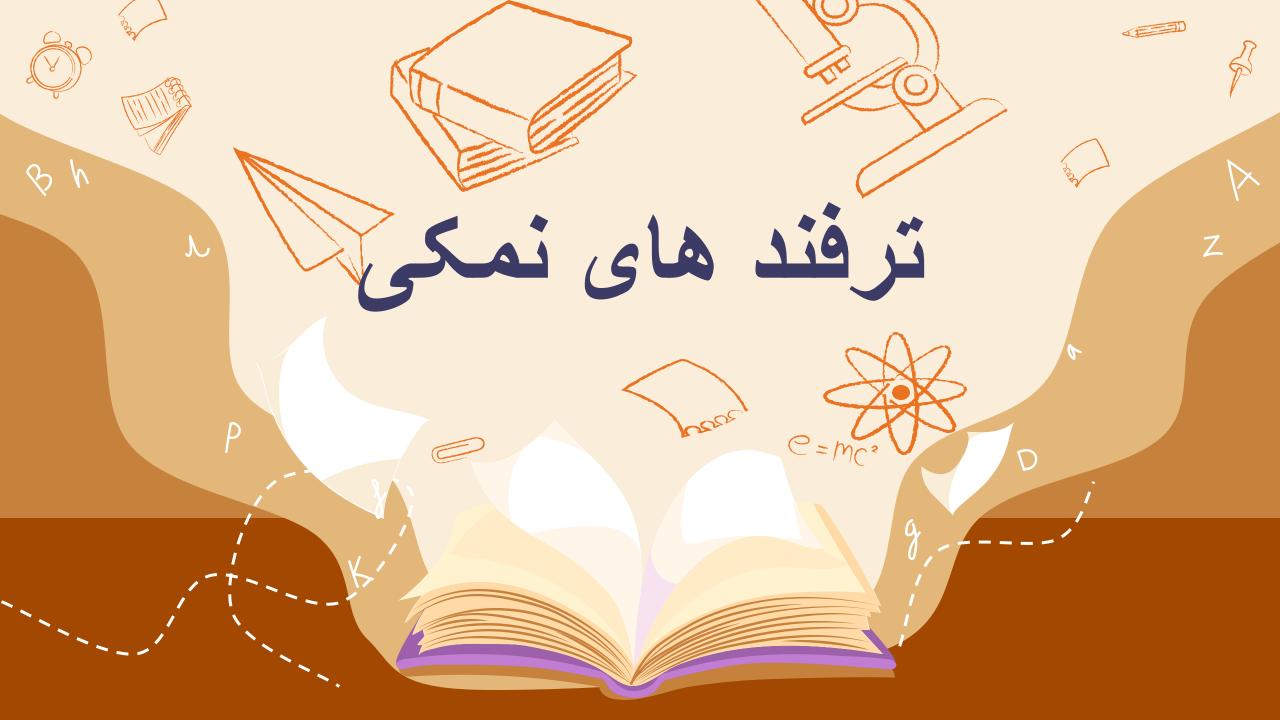

# ماهیگیری پخی

وسایل مورد نیاز:
یک کاسه
چند تکه یخ
نمک
یک رشته نخ

#### ارائه فعالیت ماهیگیری یخی

ابتدا یخها را داخل کاسه انداخته، سپس از دانش آموزان می خواهد تا با استفاده از نخ سعی کنند یخ ها را بلند کنند. نمیتوانند بنا راهنمایی

آموزگار، کمی نمک بر روی سطح یخ ها می پاشند. پس از یک دقیقه صبر و تامل، نخی که روی سطح یخها قرار گرفته بود، جادوی نمک کار خود را انجام می دهد. یخها به نخ چسبیدند. می توانند سر نخ را بکشند تا یخ بلند شود.