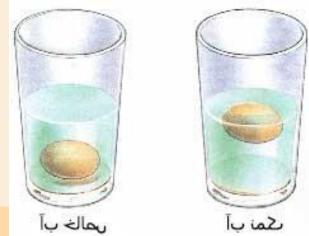

## تخم مرغ شناور

وسایل مورد نیاز:

۳ تا تخم مرغ

آب آشامیدنی

آب نمک غلیظ

٣ تا ليوان

قاشق

## ارائه فعالیت تخم مرغ شناور

لیوان اول را با آب آشامیدنی ساده، لیوان دومی را با آب نمک غلیظ و لیوان سومی را با الکل(. سپس یک تکه یخ را در هر سه لیوان رهنا کرده ونتیجه را مشاهده می کن یخی که در لیوان آب آشامیدنی رها شده، روی آب شناور می ماند، در آب نمک غلیظ نیز شناور می ماند و در الکل فرو می رود.

تخم مرغی که در لیوان آب آشامیدنی رها شده، فرو می رود، در آب نمک غلیظ شناور می ماند و در الکل نیز فرو می رود.