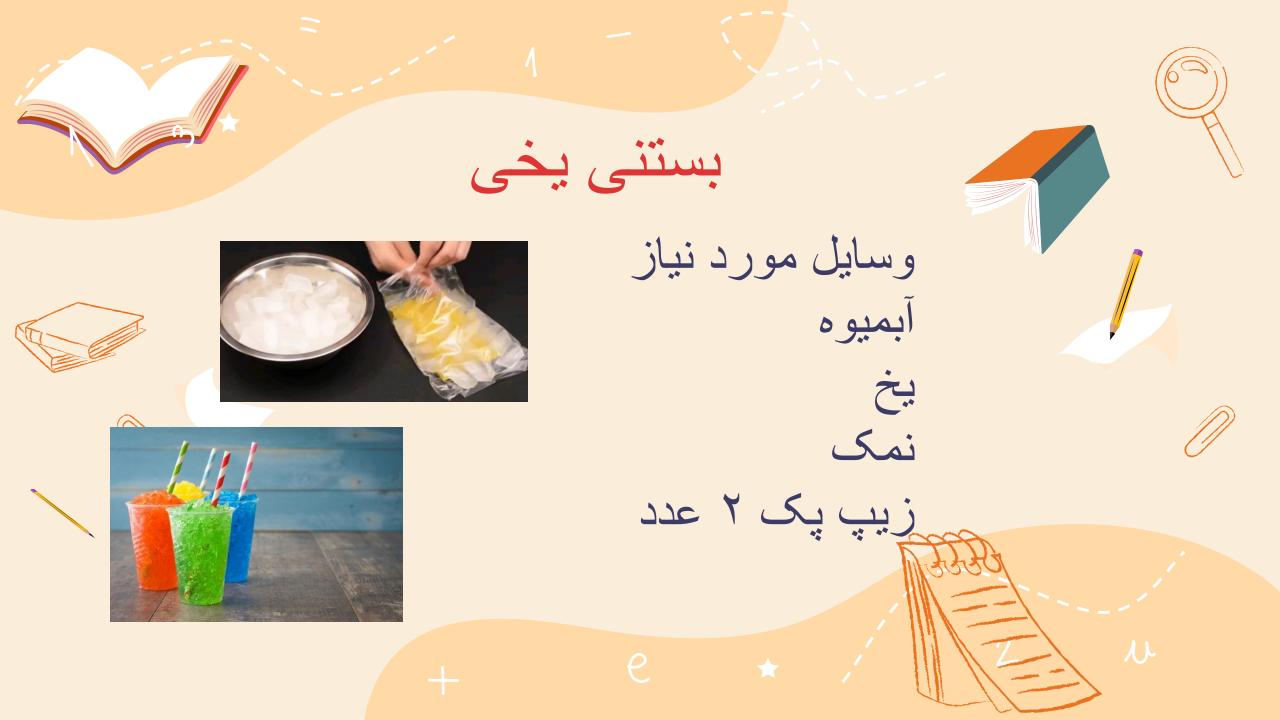

#### ارائه فعالیت بستنی پخی

مقداری آبمیوه سن ایچ را در یک زیپ پک ریخته و درب آن را محکم ببندند. آن را در یک زیپ یک بزرگتر قرار داده و درون آن را با مقداری یخ پر کرده و با قاشق روی یخ ها، مقداری نمک پاشیده و درب زیپ یک بزرگتر را نیز ببندند. آن را درون دستمالی پیچیده و در گوشه ای از کالس و در سایه قرار دهید. دانش آموزان گروه دیگر همین روند را انجام داده اما نمک را به یخ اضافه نکنند.

بعد از 01 الی 01 دقیقه، زیپ پک ها را باز کرده و با هم مقایسه کنند