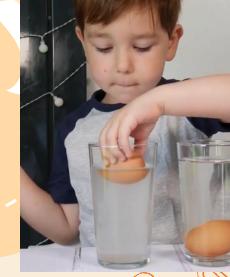

## تخم مرغ شناور

وسایل مورد نیاز:

۳ تا تخم مرغ

آب آشامیدنی

آب نمک غلیظ

٣ تا ليوان

قاشق

## ارائه فعالیت تخم مرغ شناور

لیوان اول را با آب آشامیدنی ساده، لیوان دومی را با آب نمک غلیظ و لیوان سومی را با الکل(. سپس یک تکه یخ را در هر سه لیوان رهنا کرده ونتیجه را مشاهده می کن یخی که در لیوان آب آشامیدنی رها شده، روی آب شناور می ماند، در آب نمک غلیظ نیز شناور می ماند و در الکل فرو می رود.

تخم مرغی که در لیوان آب آشامیدنی رها شده، فرو می رود، در آب نمک غلیظ شناور می ماند و در الکل نیز فرو می رود.