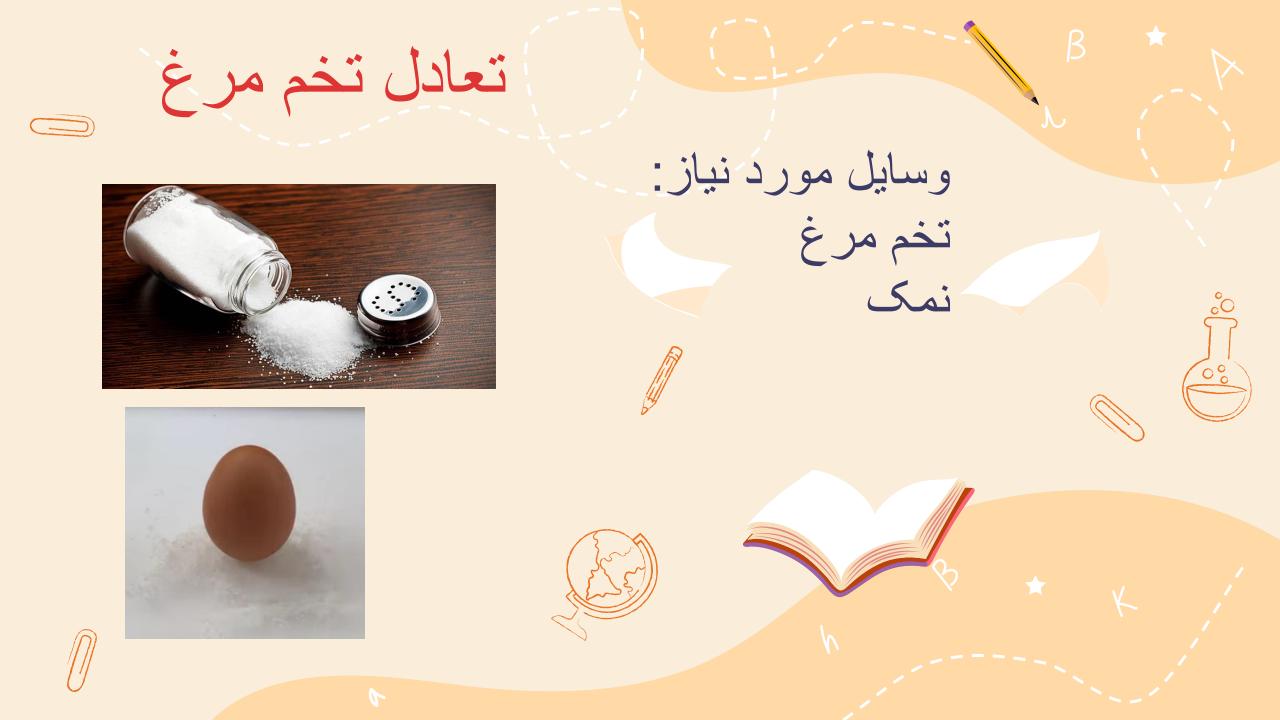

## ارائه فعالیت تعادل تخم مرغ

روی سطح صاف سختی، تپه ی کوچکی از نمک درست کنند.

تخم مرغ را با دقت کامل روی نوک تپه نمک به حال تعادل نگه داشته، سپس به آرامی روی تپه بدمند تا نمک اضافی از اطراف آن کنار رود. اگر این کار را با حوصله و تمرکز انجام دهند، موفق خواهند شد.

بلورهای نمک، تقریباً مکعب های کامل هستند، و به شکل گیری یک پایه برای حفظ تعادل تخم مرغ کمک می کنند.