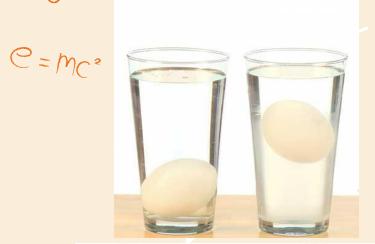

## تخم مرغ شناور

وسایل مورد نیاز:

۳ تا تخم مرغ

آب آشامیدنی

آب نمک غلیظ

٣ تا ليوان

قاشق

## ارائه فعالیت تخم مرغ شناور

لیوان اول را با آب آشامیدنی ساده، لیوان دومی را با آب نمک غلیظ و لیوان سومی را با الکل(. سپس یک تکه یخ را در هر سه لیوان رهنا کرده ونتیجه را مشاهده می کن یخی که در لیوان آب آشامیدنی رها شده، روی آب شناور می ماند، در آب نمک غلیظ نیز شناور می ماند و در الکل فرو می رود.

تخم مرغی که در لیوان آب آشامیدنی رها شده، فرو می رود، در آب نمک غلیظ شناور می ماند و در الکل نیز فرو می رود.