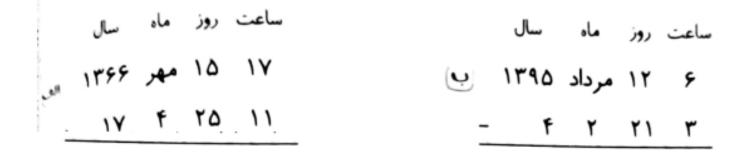

، هریک از عبارتهای زیر را بهصورت عدد مرکّب نمایش دهید .

۰ ۲۵۰ ثانیه آف

۲۳۲۵ سانتیمتر ب

۵۳۰ روز ج

حاصل جمع و تفریقهای زیر را بهدست آورید.

نیکا و خانوادهاش در ساعت ٬۴۵ ، ۱۷ وارد سینما شدند. آنها میخواهند از بین فیلمهای زیر، فیلمی را که زودتر پخش می شود، انتخاب کنند.