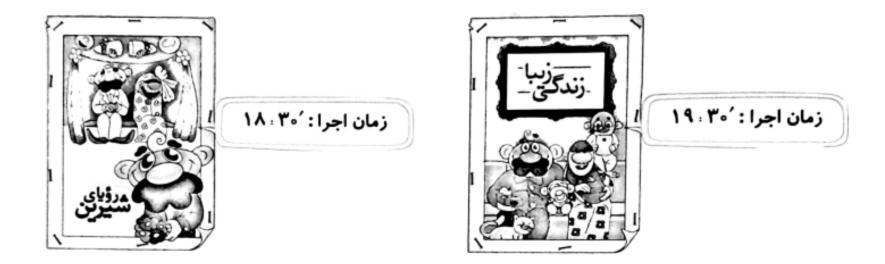

، هریک از عبارتهای زیر را بهصورت عدد مرکّب نمایش دهید .

۰ ۲۵۰ ثانیه آف

۲۳۲۵ سانتیمتر ب

۵۳۰ روز ج

حاصل جمع و تفریقهای زیر را بهدست آورید.

نیکا و خانوادهاش در ساعت ٬۴۵ ، ۱۷ وارد سینما شدند. آنها میخواهند از بین فیلمهای زیر، فیلمی را که زودتر پخش می شود، انتخاب کنند.

- اف آنها کدام فیلم را انتخاب میکنند؟
- ب) چه مدّت باید منتظر بمانند تا این فیلم شروع شود؟
- ۲۰ اگر مدتزمان نمایش فیلم ۳۰۳ : ۱۰۴۵ باشد، فیلم چه زمانی تمام می شود؟