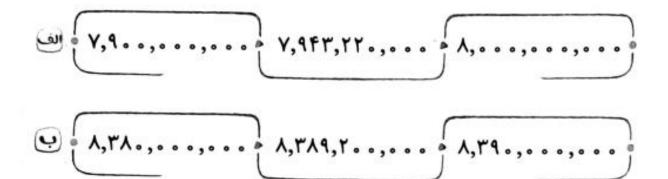

در هر قسمت، عدد وسطی به کدام عدد نزدیک تر است؟ (آن را رنگ کنید.)

الگوهای عددی زیر را ادامه دهید.

ابتدا محورها را کامل کنید، سپس محلّ تقریبی اعداد را نمایش دهید و برای نقطهی مشخّصشده عددی مناسب بهصورت تقریبی بنویسید.