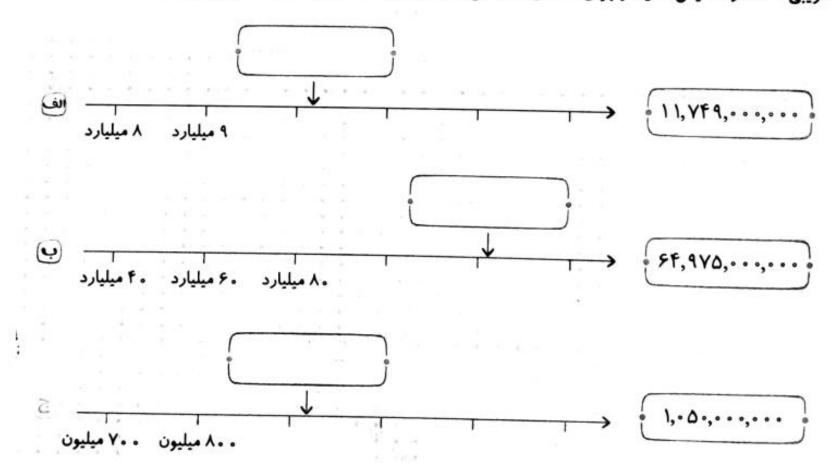

در هر قسمت، عدد وسطی به کدام عدد نزدیک تر است؟ (آن را رنگ کنید.)

الگوهای عددی زیر را ادامه دهید.

ابتدا محورها را کامل کنید، سپس محلّ تقریبی اعداد را نمایش دهید و برای نقطهی مشخّصشده عددی مناسب بهصورت تقریبی بنویسید.