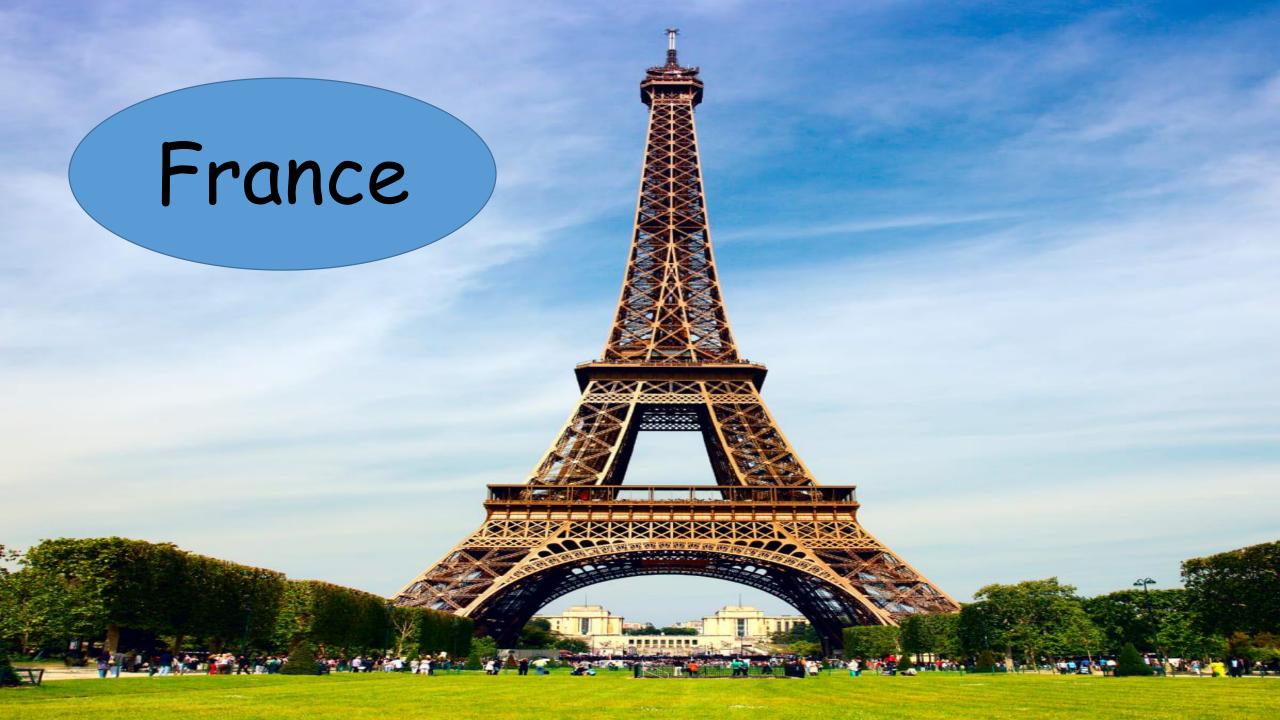

# attractions

It was designed by the famous French engineer Gustave Eiffel. Eiffel tower is 324 meters tall.

The Louver is the largest art museum in the world.

It has more than 380000 objects and art works.