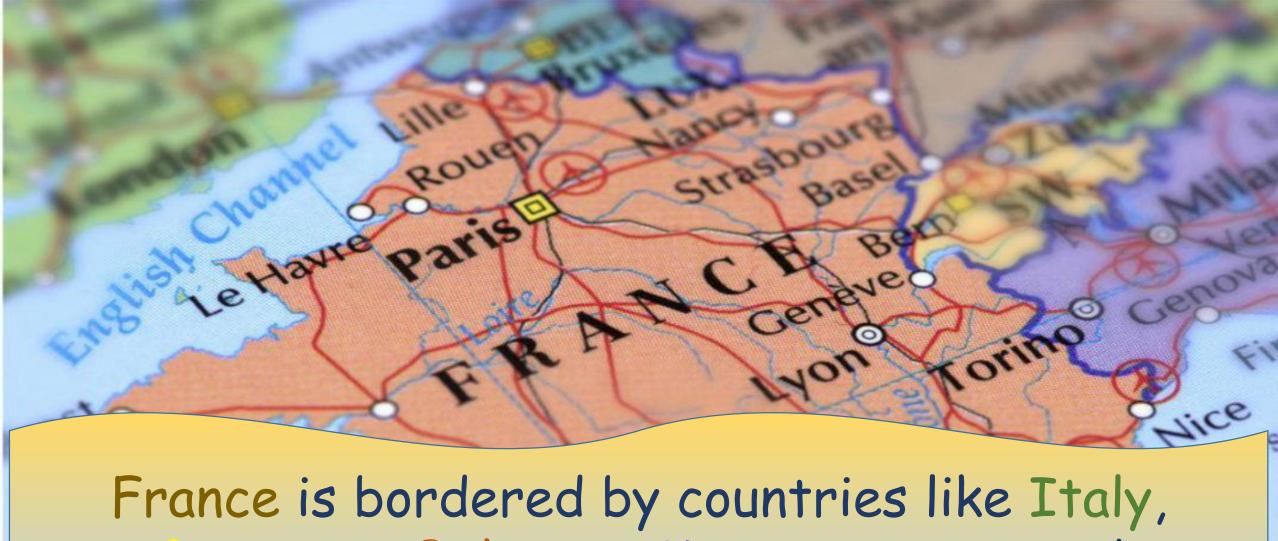

### France is located in Europe.

France is bordered by countries like Italy, Germany, Belgium, Monaco, Spain and Switzerland.

French people speak French as well as English.