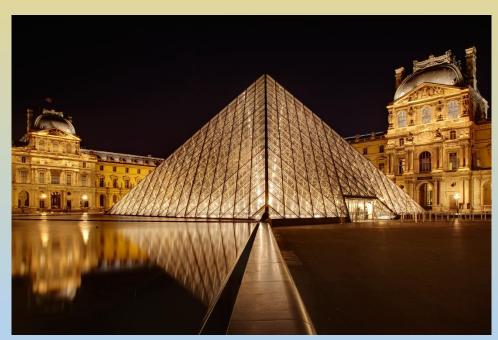

# attractions

It was designed by the famous French engineer Gustave Eiffel. Eiffel tower is 324 meters tall.

The Louver is the largest art museum in the world.

It has more than 380000 objects and art works.