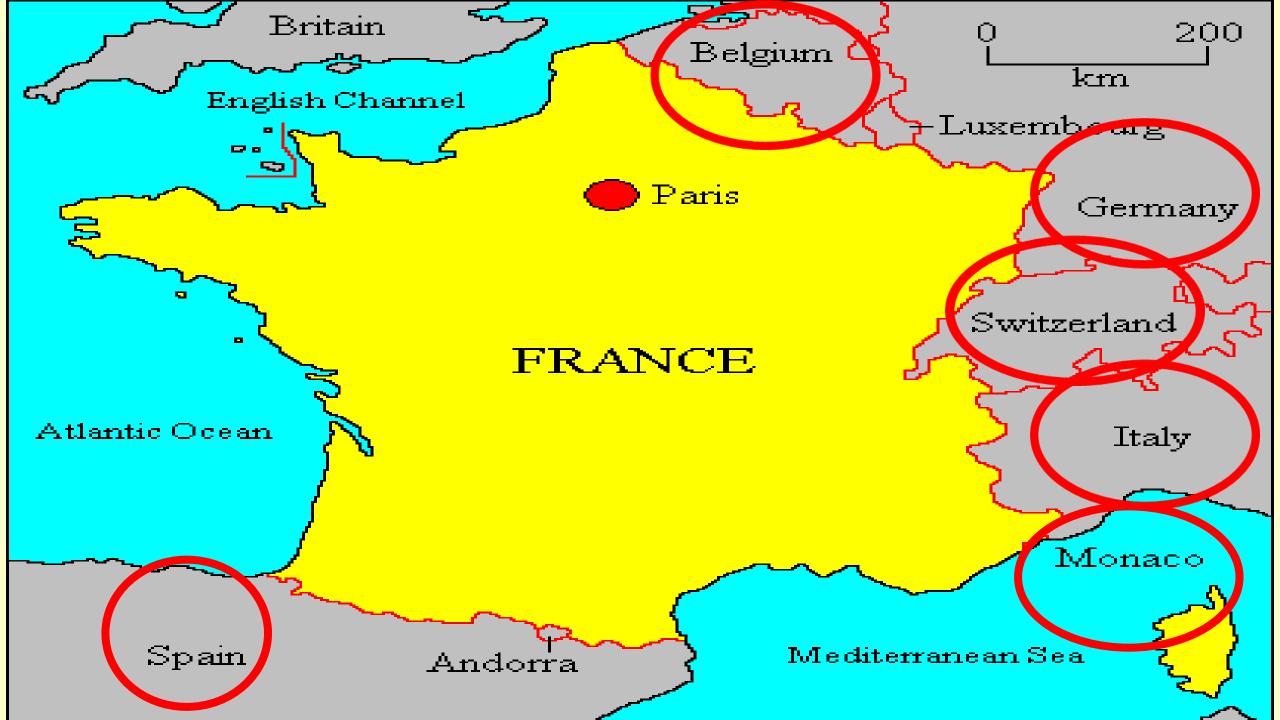

### France is located in Europe.

France is bordered by countries like Italy, Germany, Belgium, Monaco, Spain and Switzerland.

French people speak French as well as English.