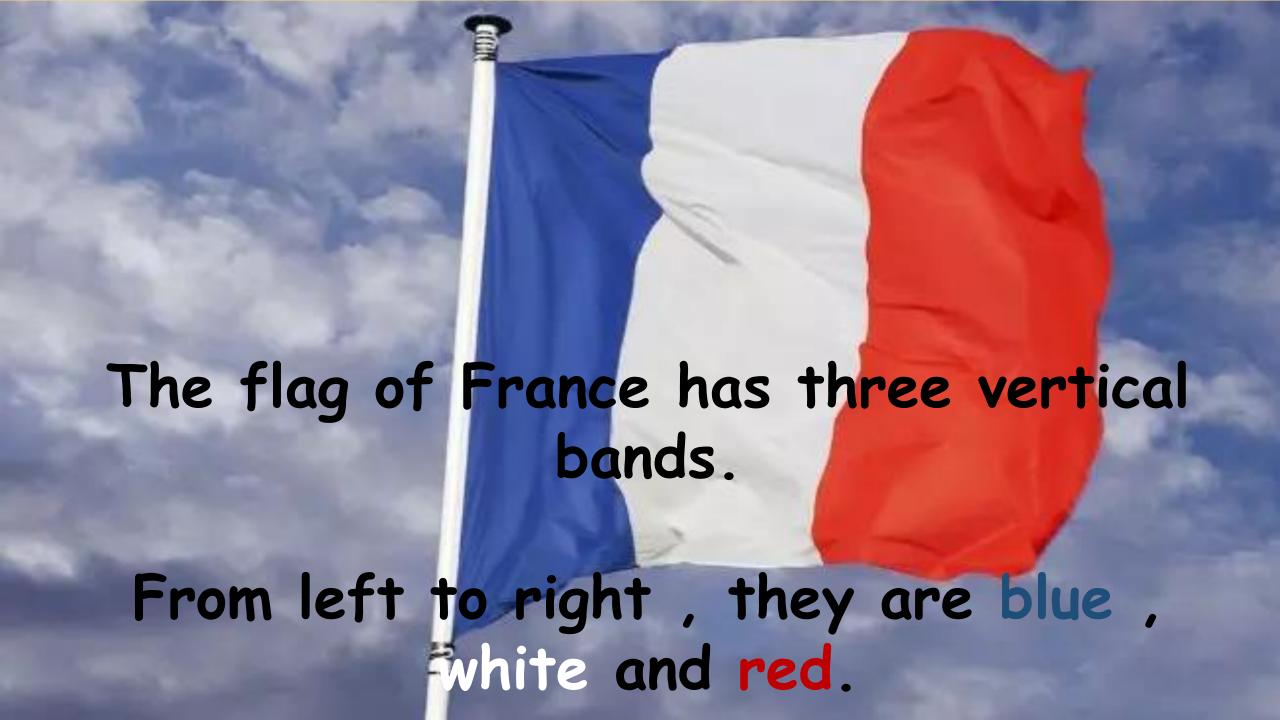

### France is located in Europe.

France is bordered by countries like Italy, Germany, Belgium, Monaco, Spain and Switzerland.

French people speak French as well as English.