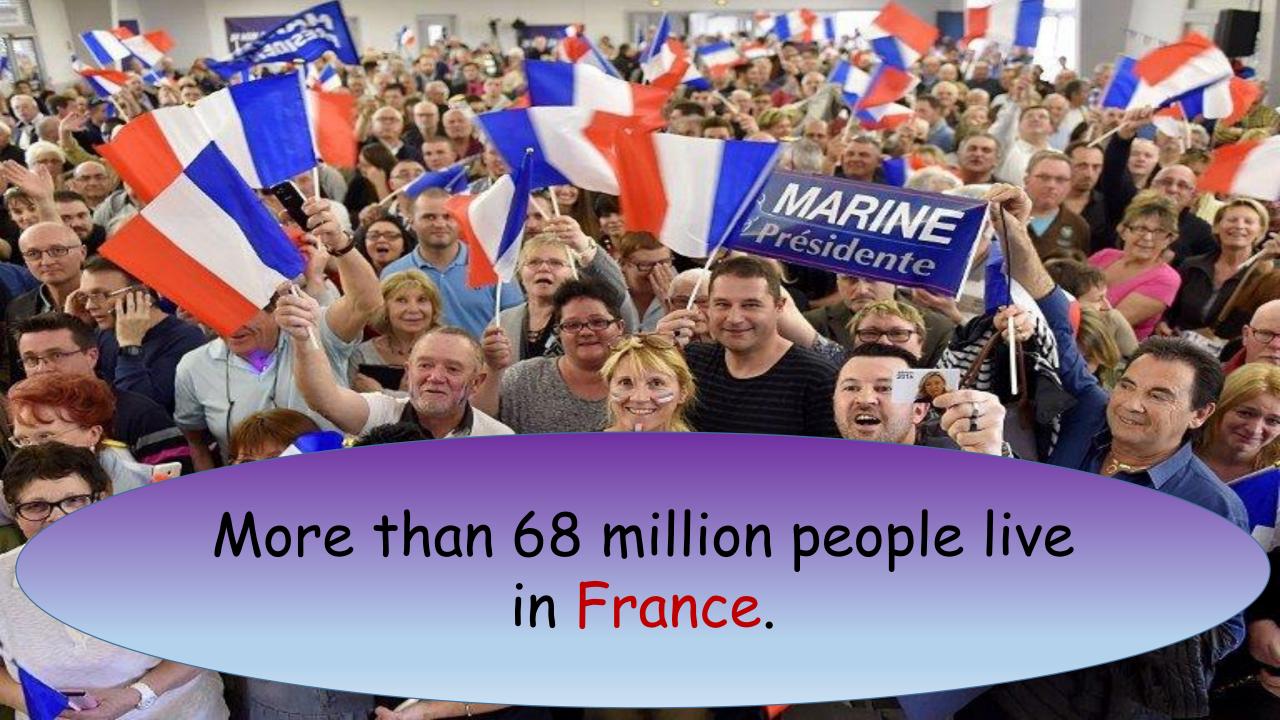

### France is located in Europe.

France is bordered by countries like Italy, Germany, Belgium, Monaco, Spain and Switzerland.

French people speak French as well as English.