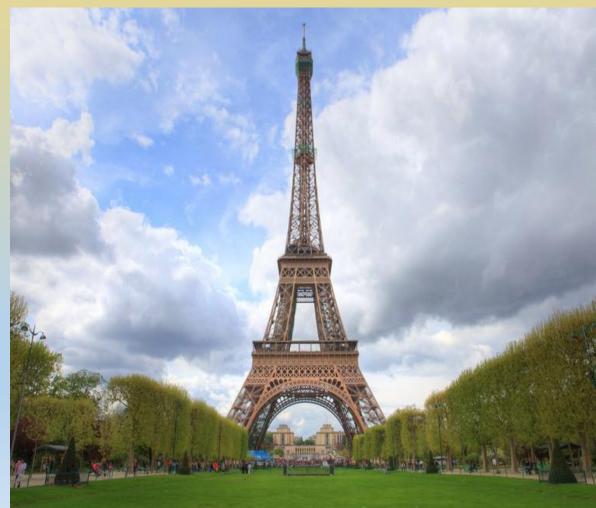

# attractions

It was designed by the famous French engineer Gustave Eiffel. Eiffel tower is 324 meters tall.

The Louver is the largest art museum in the world.

It has more than 380000 objects and art works.