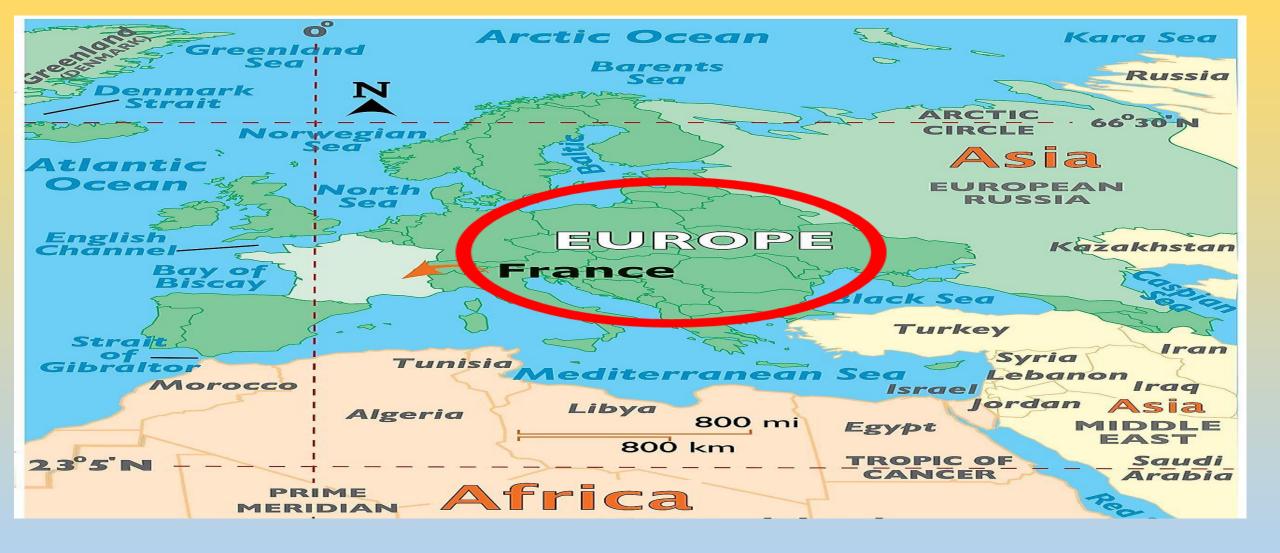

### France is located in Europe.

France is bordered by countries like Italy, Germany, Belgium, Monaco, Spain and Switzerland.

French people speak French as well as English.