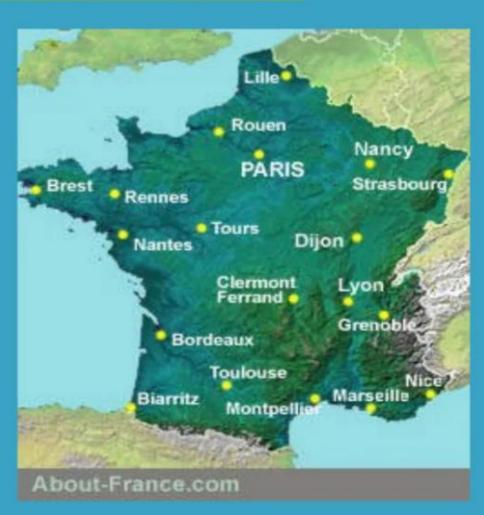

### Where is France?

•It's located in Europe. It is bordered by countries like Italy, Germany, Belgium, Spain and Switzerland.

### **Top 5 Cities in France**

- Paris
- Nice
- Strasbourg
- Lyon
- Bordeaux

## Capital city

The capital of France

Is

Paris

## Important cities

Marseille and Lyon

ONTARIO ARIZONA MEXICO PLANO MARIEN NORMAN CONWAY PASCAGOULA BIRMINGHAM DE ORGIA THOUSAND DAKS CHANDLER ALBUQUERQUE LAREDO GRAND PRAIRIE WACO GRAND PRAIRIE WACO CARRILLION STARRY ILLE MASSISSIPPING MONTOS STARRY ILLE MASSISSIPPING MASSISSI