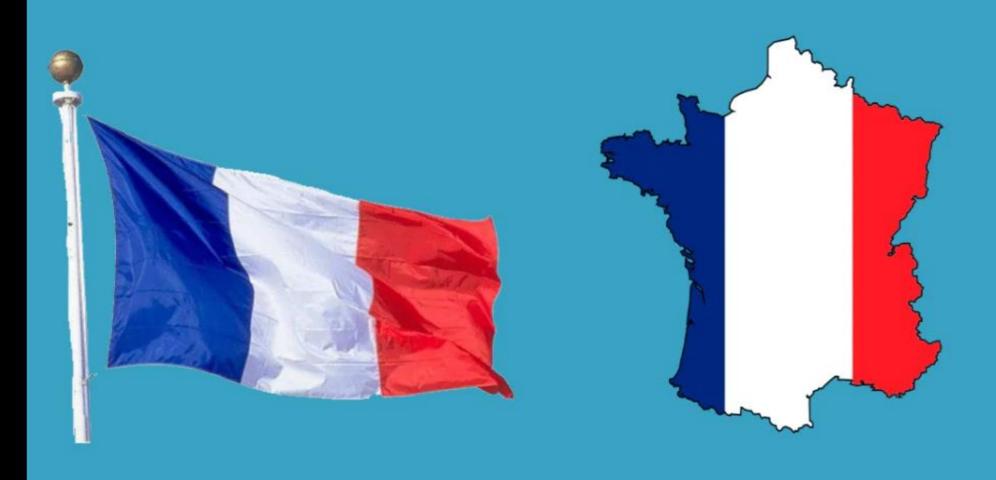

### FRANCE

- The French flag is similar to the American Flag.
- Red, white, and blue.

Blue represents the country's truth and loyalty.

White represents honesty and peace of the country.

Red represents bravery and strength.