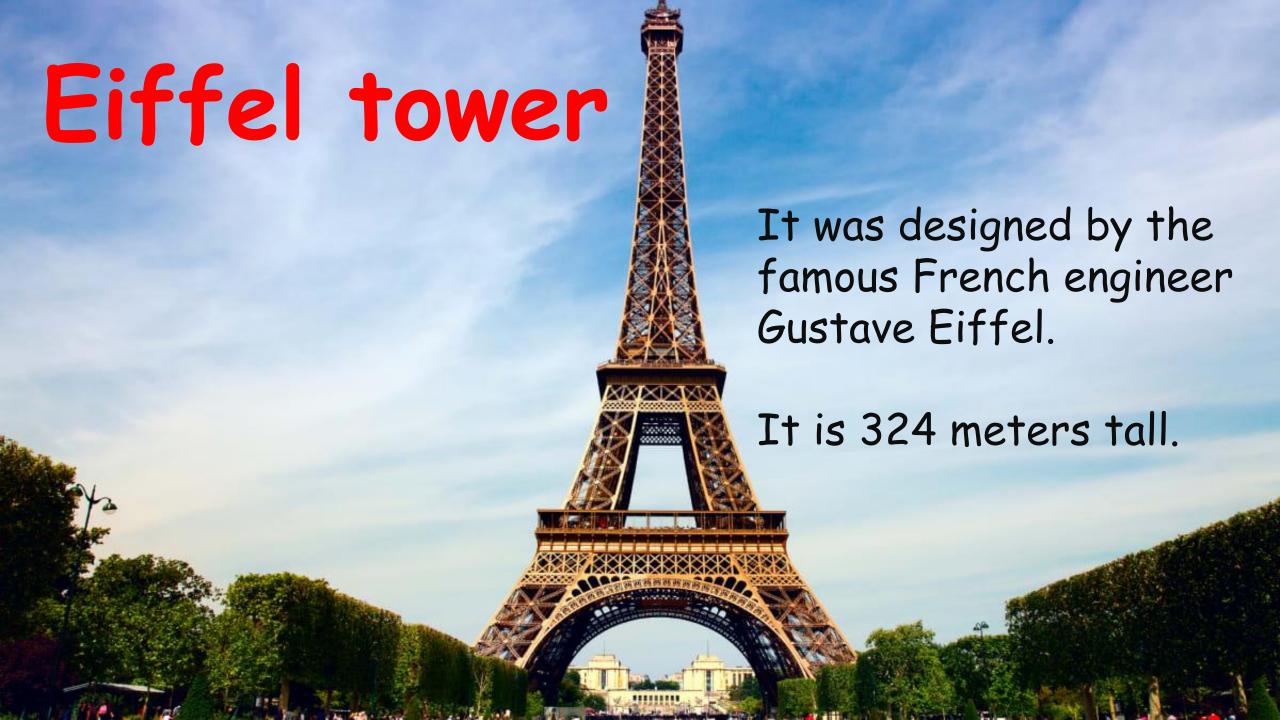

esents honesty and peace of the country.

Red represents bravery and strength.

### Where is France?

•It's located in Europe. It is bordered by countries like Italy, Germany, Belgium, Spain and Switzerland.

#### **BORDERS**

#### **ANDORRA**



**LUXEMBOURG** 



**SWITZERLAND** 

### **Top 5 Cities in France**

- Paris
- Nice
- Strasbourg
- Lyon
- Bordeaux





## Capital city

The capital of France

Is

Paris





## Important cities



Marseille and Lyon

ONTARIO ARIZONA MEXICO PLANO MARIEN NORMAN CONWAY PASCAGOULA BIRMINGHAM DE ORGIA THOUSAND DAKS CHANDLER ALBUQUERQUE LAREDO GRAND PRAIRIE WACO GRAND PRAIRIE WACO CARRILLION STARRY ILLE MASSISSIPPING MONTOS STARRY ILLE MASSISSIPPING MASSISSI

HOUSTON
SAN ANTONIO
DALLAS
FORT WORTH

TAMPA

BANGOR

## Famous people







## Attractions







#### **CHEEK KISSING**



 French people cheek kiss to greet each others, families, friends, relatives and even between men.



#### **Greeting in France**

- Greeting people you don't know say your name only.
- Say "bonjour" (hello) without the bisou (air-kiss) if you don't know the person well or not friends with them.
- •Women greeting men or women they know kiss the right cheek to right cheek and left cheek to left cheek.







# THEEND

THANK YOU FOR YOUR ATTENTION!