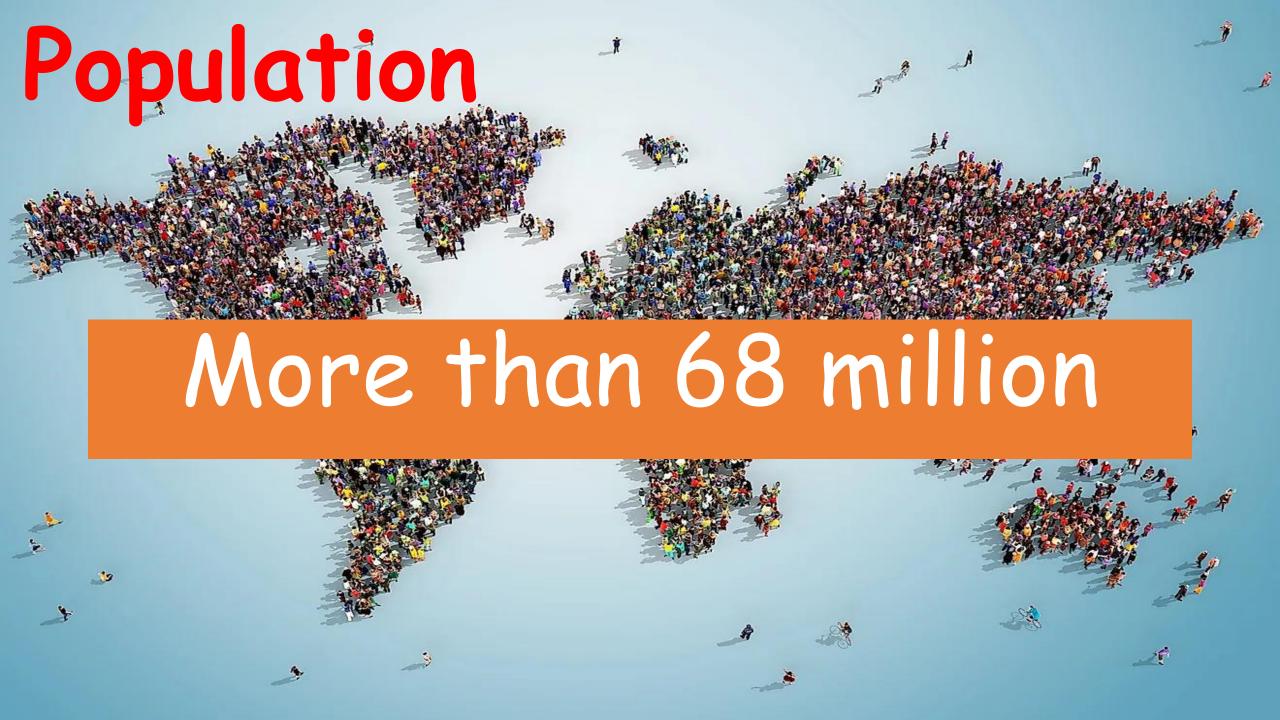

• hangman



### FRANCE





- The French flag is similar to the American Flag.
- Red, white, and blue.

Blue represents the country's truth and loyalty.

White represents honesty and peace of the country.

Red represents bravery and strength.

### Where is France?

•It's located in Europe. It is bordered by countries like Italy, Germany, Belgium, Spain and Switzerland.

#### **BORDERS**

#### **ANDORRA**



**LUXEMBOURG** 



**SWITZERLAND** 

### **Top 5 Cities in France**

- Paris
- Nice
- Strasbourg
- Lyon
- Bordeaux





## Capital city

The capital of France

Is

Paris





## Important cities



Marseille and Lyon

ONTARIO ARIZONA MEXICO PLANO MARIEN NORMAN CONWAY PASCAGOULA BIRMINGHAM DE ORGIA THOUSAND DAKS CHANDLER ALBUQUERQUE LAREDO GRAND PRAIRIE WACO GRAND PRAIRIE WACO CARRILLION STARRY ILLE MASSISSIPPING MONTOS STARRY ILLE MASSISSIPPING MASSISSI

HOUSTON
SAN ANTONIO
DALLAS
FORT WORTH

TAMPA

BANGOR

## Famous people







## Attractions







#### **CHEEK KISSING**



 French people cheek kiss to greet each others, families, friends, relatives and even between men.



#### **Greeting in France**

- Greeting people you don't know say your name only.
- Say "bonjour" (hello) without the bisou (air-kiss) if you don't know the person well or not friends with them.
- •Women greeting men or women they