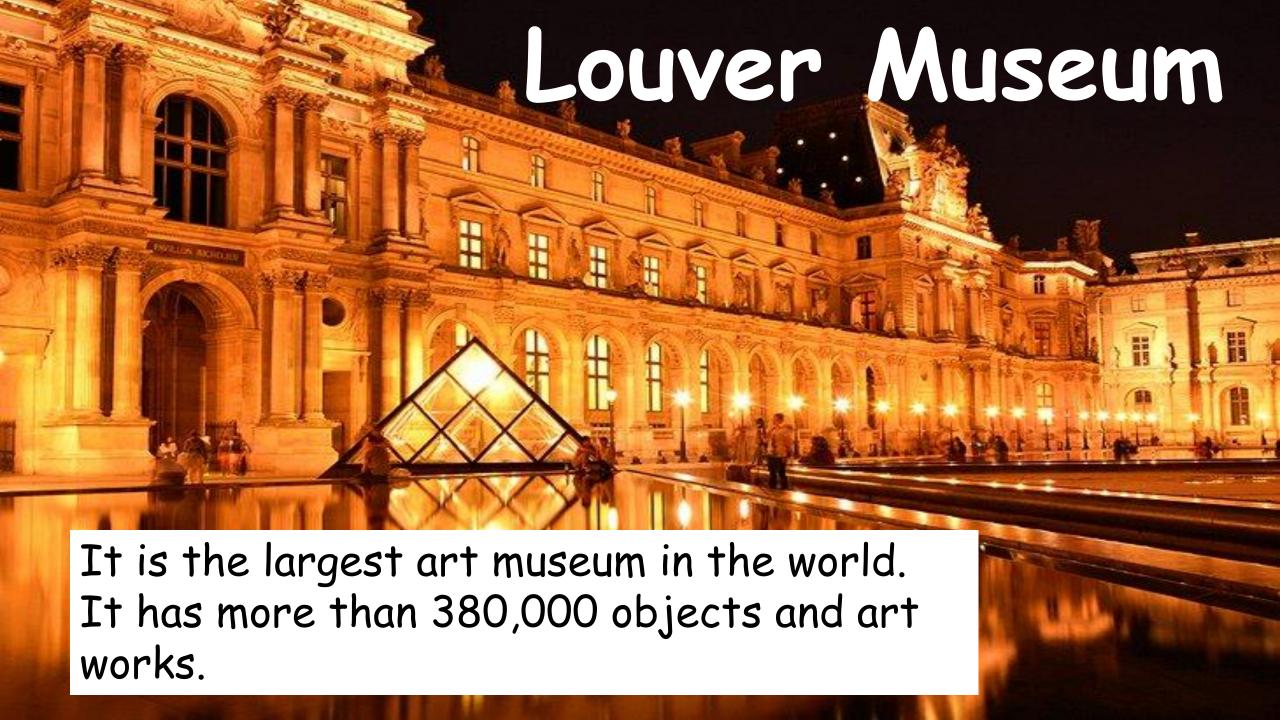

ents honesty and peace of the country.

Red represents bravery and strength.

### Where is France?

•It's located in Europe. It is bordered by countries like Italy, Germany, Belgium, Spain and Switzerland.

#### **BORDERS**

#### **ANDORRA**



**LUXEMBOURG** 



**SWITZERLAND** 

### **Top 5 Cities in France**

- Paris
- Nice
- Strasbourg
- Lyon
- Bordeaux





## Capital city

The capital of France

Is

Paris





## Important cities



Marseille and Lyon

ONTARIO ARIZONA MEXICO PLANO MARIEN NORMAN CONWAY PASCAGOULA BIRMINGHAM DE ORGIA THOUSAND DAKS CHANDLER ALBUQUERQUE LAREDO GRAND PRAIRIE WACO GRAND PRAIRIE WACO CARRILLION STARRY ILLE MASSISSIPPING MONTOS STARRY ILLE MASSISSIPPING MASSISSI

HOUSTON
SAN ANTONIO
DALLAS
FORT WORTH

TAMPA

BANGOR

## Famous people







## Attractions







#### **CHEEK KISSING**



 French people cheek kiss to greet each others, families, friends, relatives and even between men.



#### **Greeting in France**

- Greeting people you don't know say your name only.
- Say "bonjour" (hello) without the bisou (air-kiss) if you don't know the person well or not friends with them.
- •Women greeting men or women they know kiss the right cheek to right cheek and left cheek to left cheek.







# THEEND

THANK YOU FOR YOUR ATTENTION!