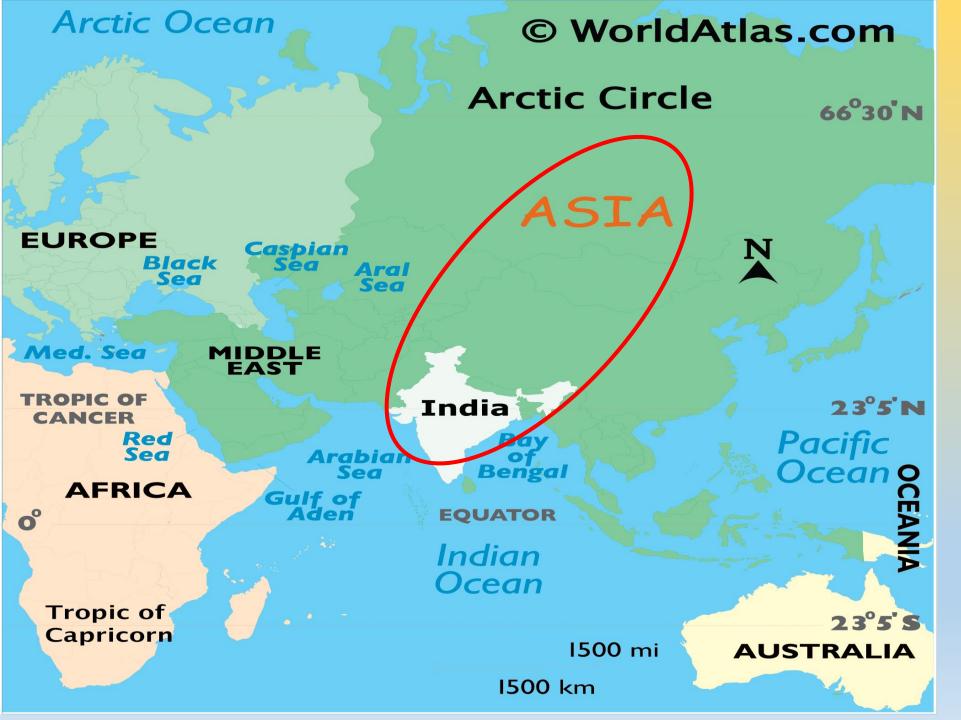

### The flag of India has three bands. From above, they are orange, white and green.

India is located in Asia.

India is bordered by countries like Afghanistan, Pakistan , China , Nepal and Bangladesh.