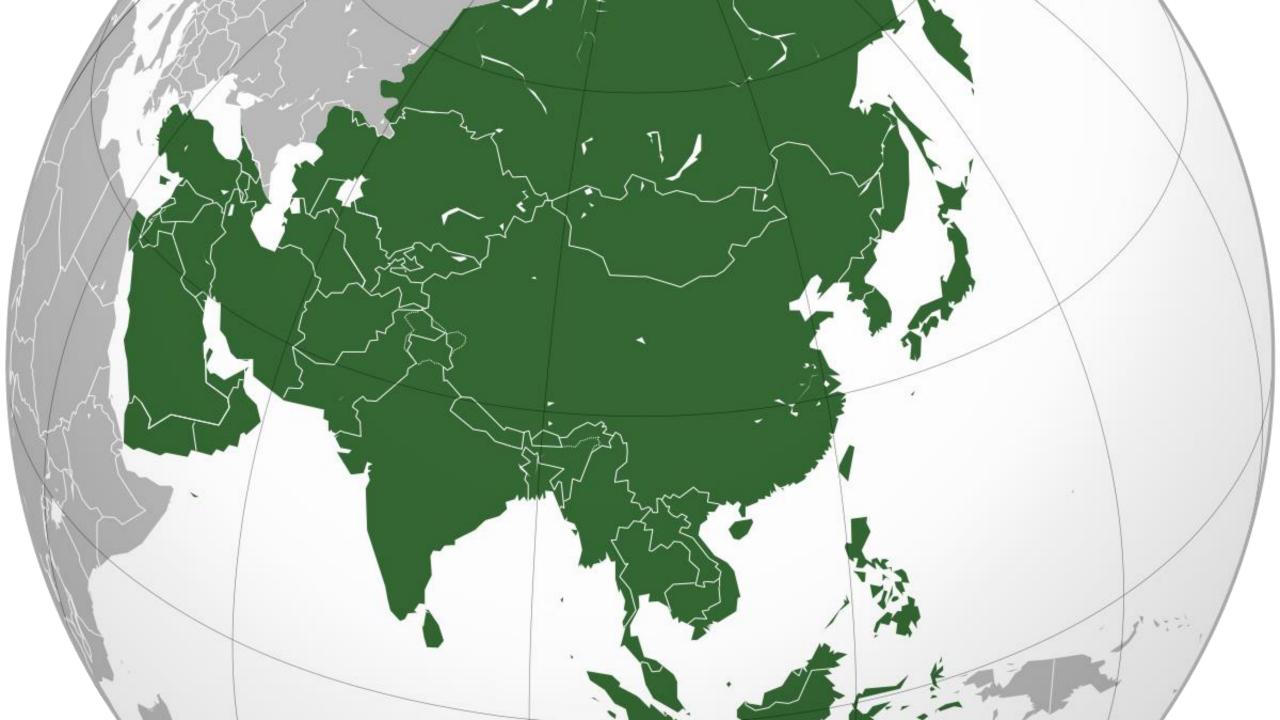

### The flag of India has three bands. From above, they are orange, white and green.

India is located in Asia.

India is bordered by countries like Afghanistan, Pakistan , China , Nepal and Bangladesh.