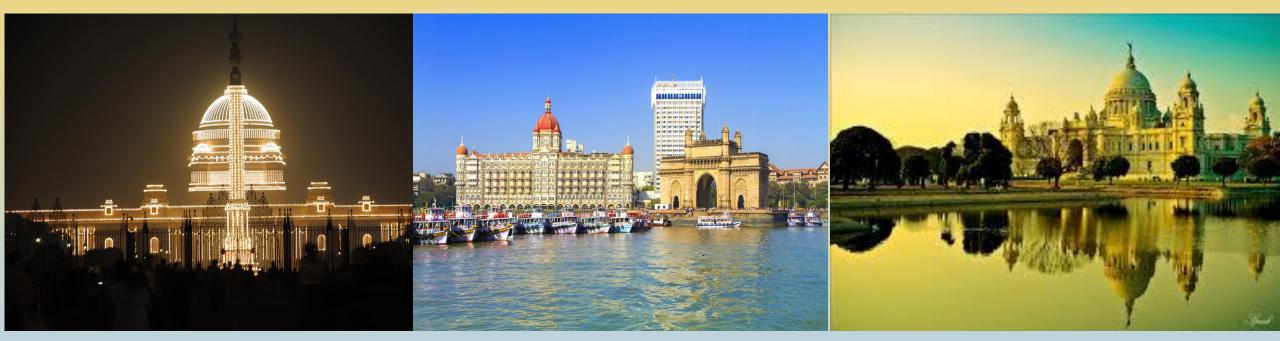

There is a blue wheel in the center.



### The flag of India has three bands. From above, they are orange, white and green.



India is located in Asia.



India is bordered by countries like Afghanistan, Pakistan , China , Nepal and Bangladesh.

# More than 1 billion people live in India.

ALC: NO.







## The currency of India is Rupee. The many prove

100 1510 1510 100 1510 N TO'S FUR

आर भेरन

regosase to Pay the meaner THE SLAVOF THO

Dioux on anothe

Govennon

हो हजार रुपरे

The second second

Pan PSTa alan

9CL 284070

STOLET BUSH

PESERVE BANK

20002

MAHATMA GANDH

RESERVE BANK OF INDIA

अहारमा आधी

Metron mich

MAMATAA GANDHI

3CP 981

100

2

MANATMA GANDHI

MAHATMA GANDHI

CN

;9101



### The capital of India is New Delhi.

#### Some of the important cities in India are: