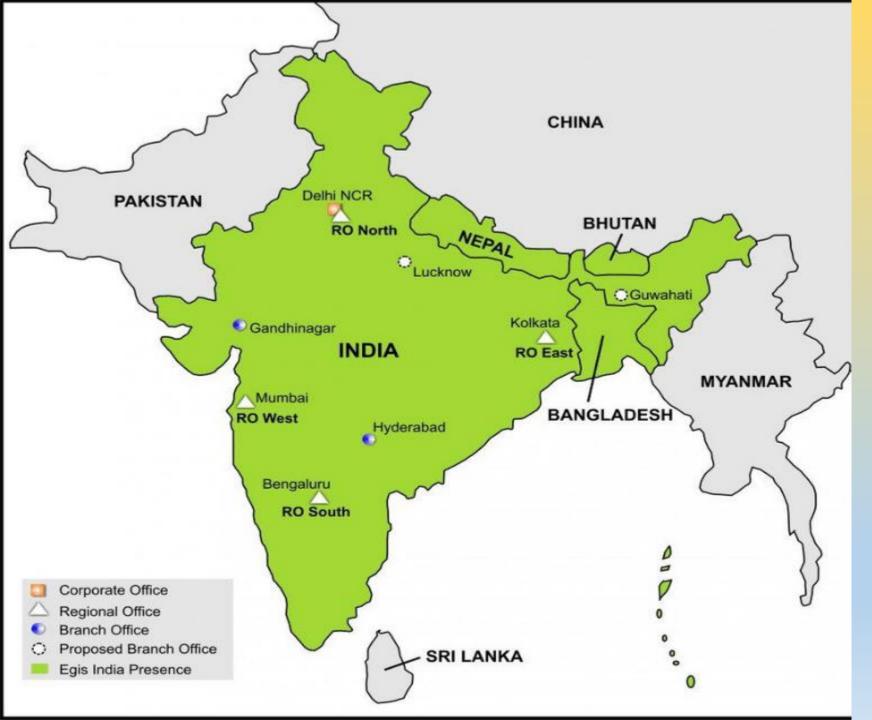

### The flag of India has three bands. From above, they are orange, white and green.

India is located in Asia.

India is bordered by countries like Afghanistan, Pakistan , China , Nepal and Bangladesh.

### The capital of India is New Delhi.