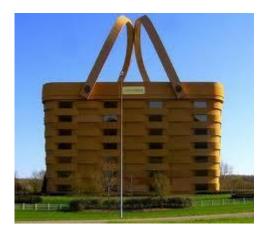

## Describe your ideal (imaginary) home:

My ideal home is a house which has the shape of a picnic basket. It has seven floors (storeys) and it has ten bedrooms and ten bathrooms. There is a playroom, a cinema, eight living-rooms, five studies, and six kitchens. It is huge and there are many TVs and a lot of furniture like cupboards, beds and tables. It's really funny!!!