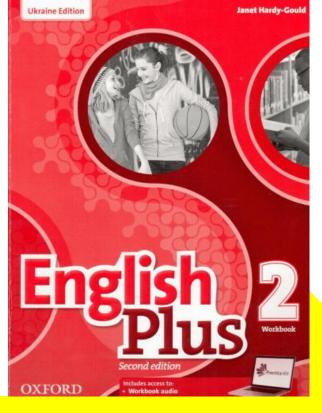

## English Plus 2

**Workbook** 

Page 4

Find twelve more words. Then write 5 28 pairs of words.

| M | U | M  | н | В | R | 0 | Т | н | Е | R |
|---|---|----|---|---|---|---|---|---|---|---|
| К | Ν | Q  | U | Т | А | Ζ | Е | V | U | S |
| D | Х | Т  | S | A | U | F | S | Ν | Ν | 0 |
| Α | W | В  | В | J | Ν | С | 1 | В | С | Ν |
| 0 | F | С  | А | D | Т | Y | S | W | L | Α |
| G | R | A  | Ν | D | F | А | Т | н | Е | R |
| W | Т | 0. | D | Y | Q | Ζ | Ε | К | D | N |
| 1 | ۷ | Ν  | Ι | E | С | Ε | R | Х | U | Т |
| F | U | D  | Ζ | S | Ν | Е | Ρ | н | Е | W |
| Е | D | А  | U | G | Н | Т | Е | R | 0 | J |
| G | R | Α  | N | D | M | 0 | Т | Н | Е | R |