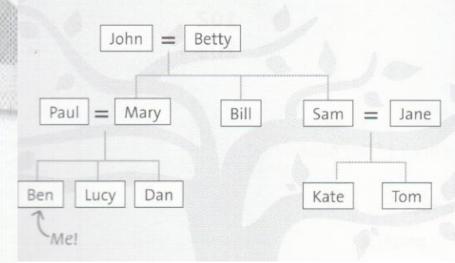

dad mum 4 6

∠

3

5

Hi! I'm Ben. I'm thirteen, I'm from Edinburgh in Scotland and this is my family tree. Mary is my mum , Paul is my <sup>1</sup>, Lucy is my <sup>2</sup> sister and Dan is my

 Bill and Sam are my two 4
 .

 They're very funny! Jane is my 5

 - she's Sam's 6
 . They've got two children: a

 7
 called Kate and a 8
 called

 7
 called Kate and a 8
 called

 Tom. Kate and Tom are my 9
 .
 .

 My 10
 is Betty and her 11
 is

 John - he's my 12
 . All my family live

 near me in Edinburgh.
 .
 .

2 Look at the family tree. Complete the text with the words.

aunt brother cousins dad daughter grandfather grandmother husband <del>mum</del> twin son uncles wife

Look back at the family tree in exercise 2. Correct the sentences with the words.

brother child cousin granddaughter grandson nephew niece

Sam is Bill's <del>uncle</del>. Sam is Bill's brother.

- 1 Lucy is Betty's daughter.
- 2 Kate is Mary's aunt.
- 3 Kate is Lucy's twin sister.
- 4 Kate is Jane's mum.
- 5 Dan is Sam's cousin.
- 6 Tom is John's son.