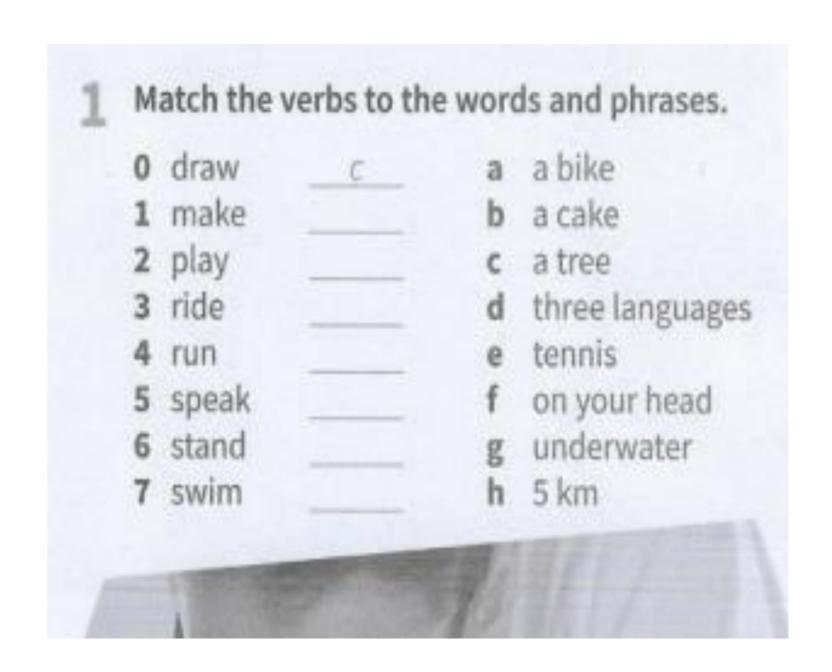

## Match and play pantomime

- 1. Draw
- 2. Ride
- 3. Stand on
- 4. Make
- 5. Run
- 6. Play
- 7. Speak
- 8. Swim

- A. In the pool
- B. A picture
- C. A horse
- D. Slowly
- E. Football
- F. Spanish
- G. A poster
- H. Your hands