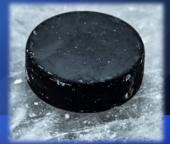

### Hockey Puck

The puck is a small, black, flat disk.

Hockey is usually played on an ice rink, a smooth, frozen surface.