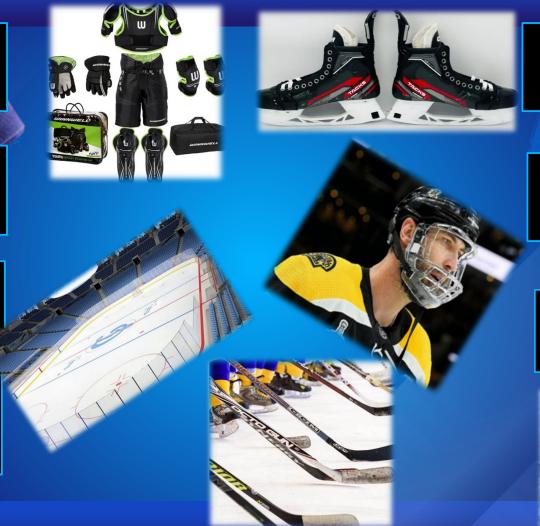

#### Hockey Stick

It's a long stick made of wood or other materials. Use this stick to hit the hockey puck.

### Hockey Puck

The puck is a small, black, flat disk.

Hockey is usually played on an ice rink, a smooth, frozen surface.

#### Ice Skates

You wear ice skates to move quickly and smoothly on the ice.

Players always wear a helmet to protect their head while playing hockey

#### Protective Gear

Some players wear extra padding, like shoulder pads, elbow pads, and shin guards, to stay safe during the game. Hockey Stick

Hockey Helmet

Protective Gear

**Ice Skates** 

Hockey Stick

Hockey Puck

**Ice Rink** 