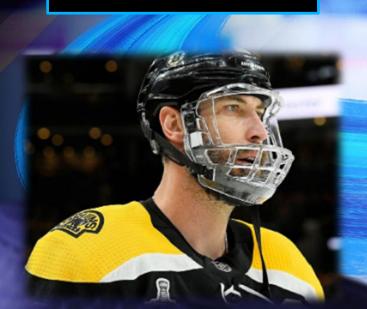

#### Ice Skates

You wear ice skates to move quickly and smoothly on the ice.

Players always wear a helmet to protect their head while playing hockey