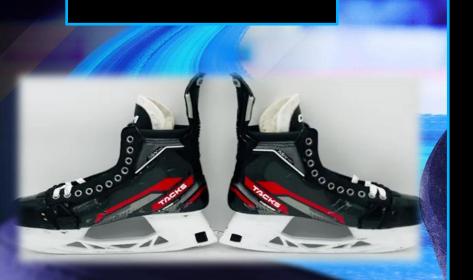

#### Ice Skates

You wear ice skates to move quickly and smoothly on the ice.

Players always wear a helmet to protect their head while playing hockey