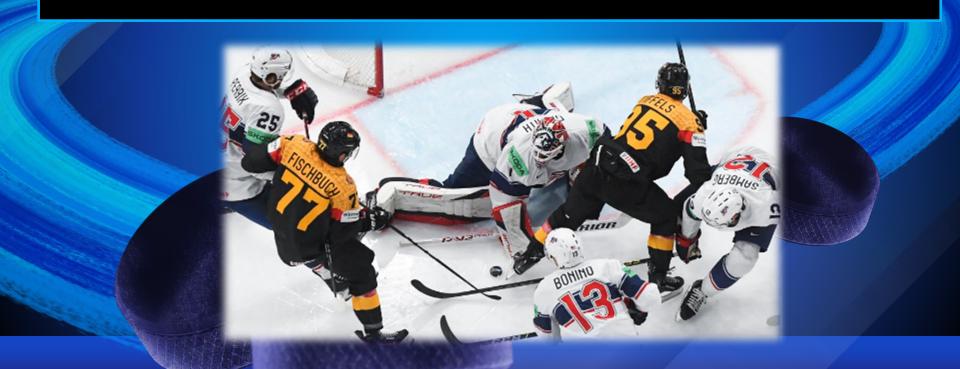

# What are the main rules to play volleyball?

• Face-off: At the beginning of the game and after a goal, there's a face-off at the center of the rink. The referee drops the puck, and players from each team try to get it.

 Passing and Shooting: Players use their sticks to pass the puck to their teammates and shoot it into the net.  Skating: You move around the ice rink by skating on your ice skates.

• Goalie: The goalie has a special job to defend the net.

• Teamwork: Hockey is a team sport, so teamwork is quite important.