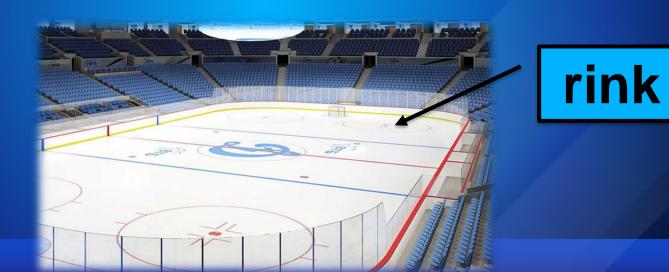

# What is ice hockey?

. Ice hockey is a sport team.

. It is usually played on an ice surface called a rink.

**Ice Rink** 