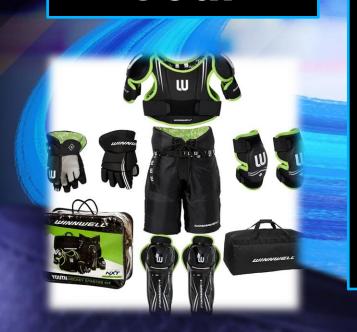

#### Protective Gear

Some players wear extra padding, like shoulder pads, elbow pads, and shin guards, to stay safe during the game. Hockey Stick

Hockey Helmet

Protective Gear

**Ice Skates** 

Hockey Stick

Hockey Puck