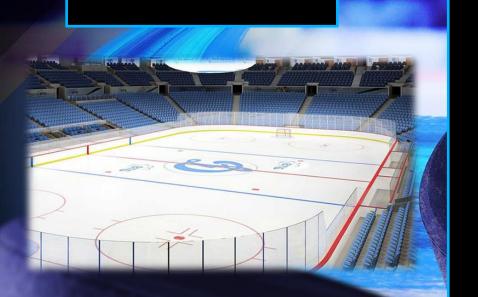

# What is ice hockey?

. Ice hockey is a sport team.

. It is usually played on an ice surface called a rink.

**Ice Rink** 