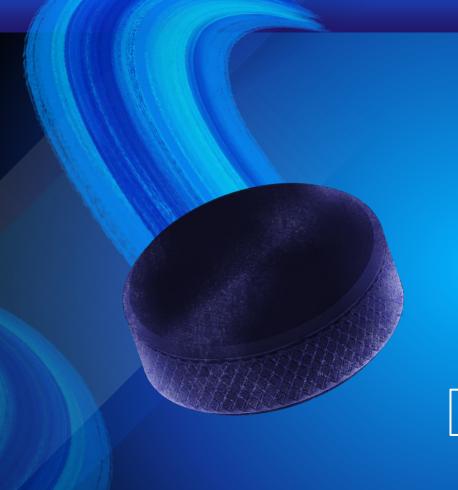

### Hockey Puck

The puck is a small, black, flat disk.

Hockey is usually played on an ice rink, a smooth, frozen surface.