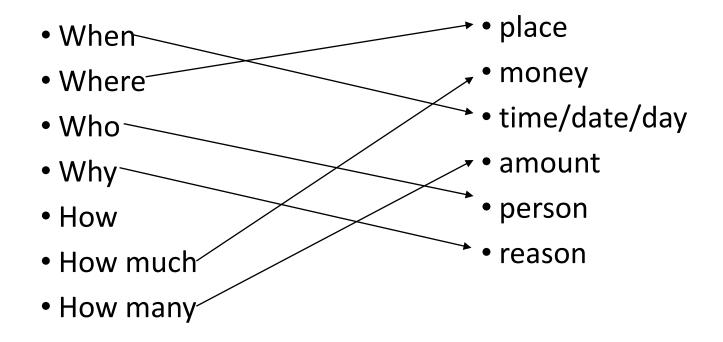

# A cup of coffee is on the table.





# **WHAT' is for names Of things.**

# Where

#### We use where to know the place.





### Where is McDonalds?



# McDonalds is on the high street.

# Where is the dog?



# The dog is under the desk.

# Where are they?



# They are in France.



# I am going to the bank.







#### We use When to ask about time.



# When is your birthday?

sSeensk helping/merdials

## My birthday is 31<sup>st</sup> August.





# I eat dinner at seven 'o' Clock.





# The party is on Saturday.

#### When do you have breakfast?



# I have breakfast in the Moring.





### We use how old about age.



#### I am 10.



# How old are you?







# How many apples?



# There are 3 apples.

# How many students?



#### There are 4 students.

# Questions words



Complete the table with the words in the box. Then check your answers in the questionnaire on page 12.

How many Where When How old <del>What</del> Who

| Questions |      |                              |  |  |  |  |
|-----------|------|------------------------------|--|--|--|--|
| What      | 's   | your favourite TV programme? |  |  |  |  |
| <u> </u>  | 's   | your favourite sports star?  |  |  |  |  |
| 2         | are  | you from?                    |  |  |  |  |
| 3         | 's   | your birthday?               |  |  |  |  |
| 4         | are  | you?                         |  |  |  |  |
| 5CDs      | have | you got?                     |  |  |  |  |

# 2 Complete the questions to match the answers.

# When's lunch? It's at 1.30. How many DVDs have you got? I've got two. Who's your