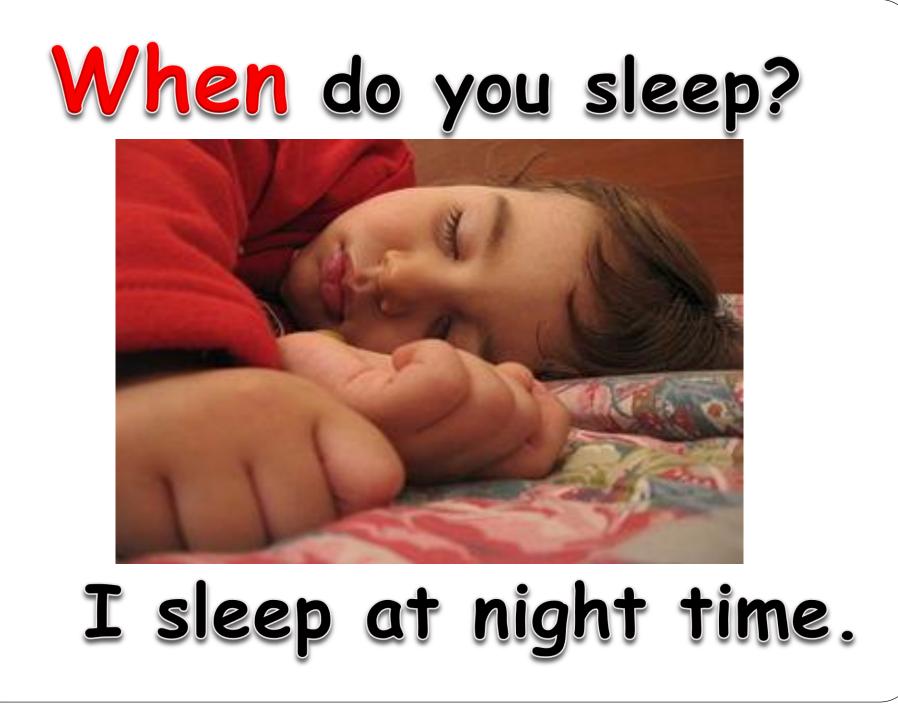

#### We use When to ask about time.

#### When do you have breakfast?

# I have breakfast in the Moring.