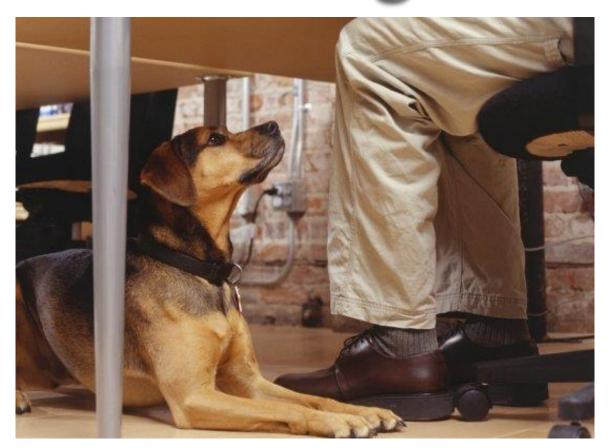

Who How many Why When Questions Words How much Where How



#### We use **who** to ask about people





#### It's Barak Obama.



CARCHE

lliara

#### He is Ali Daei.





#### She is the Queen.





#### She is my mum.

#### Who are they?





#### Who is that woman?



# Who is your favourite Singer?





# 'WHO' is for People.





### We use **What** to ask about things, animals, objects

#### What is that?



#### It's a clock.



#### What are those?



#### Those are TV's.

#### What is on the table?



# A cup of coffee is on the table.





# **WHAT' is for names Of things.**

# Where

#### We use where to know the place.





### Where is McDonalds?



# McDonalds is on the high street.

# Where is the dog?



# The dog is under the desk.

# Where are they?



# They are in France.



# I am going to the bank.







#### We use When to ask about time.



# When is your birthday?

sSeensk helping/merdials

## My birthday is 31<sup>st</sup> August.





# I eat dinner at seven 'o' Clock.





# The party is on Saturday.

#### When do you have breakfast?



# I have breakfast in the Moring.





### We use how old about age.



#### I am 10.



# How old are you?







# How many apples?



# There are 3 apples.

# How many students?



#### There are 4 students.

# Questions words



Complete the table with the words in the box. Then check your answers in the questionnaire on page 12.

How many Where When How old <del>What</del> Who

| Questions |      |                              |  |  |  |