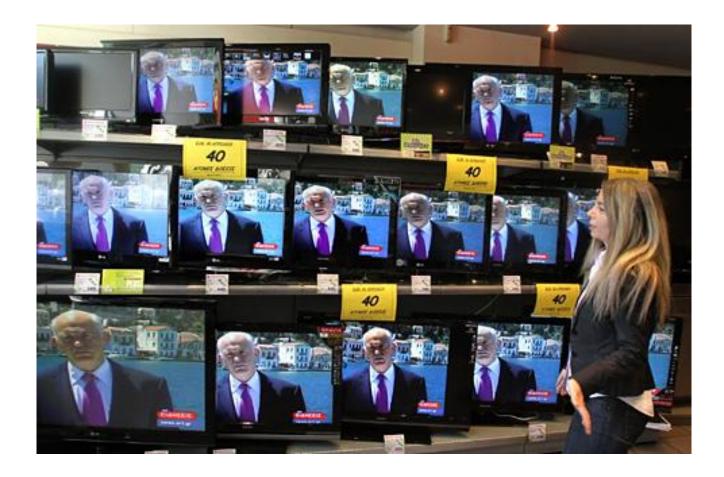

Who How many Why When Questions Words How much Where How



#### We use **who** to ask about people





#### It's Barak Obama.



CARCHE

lliara

#### He is Ali Daei.





#### She is the Queen.





#### She is my mum.

#### Who are they?





#### Who is that woman?



# Who is your favourite Singer?





# 'WHO' is for People.





### We use **What** to ask about things, animals, objects

#### What is that?



#### It's a clock.



#### What are those?



#### Those are TV's.

#### What is on the table?



# A cup of coffee is on the table.





# **WHAT' is for names Of things.**

# Where

#### We use where to know the place.





### Where is McDonalds?



# McDonalds is on the high street.

# Where is the dog?



# The dog is under the desk.

# Where are they?



# They are in France.



# I am going to the bank.







#### We use When to ask about time.



# When is your birthday?

sSeensk helping/merdials

## My birthday is 31<sup>st</sup> August.





# I eat dinner at seven 'o' Clock.





# The party is on Saturday.

#### When do you have breakfast?



# I have breakfast in the Moring.





### We use how old about age.



#### I am 10.



# How old are you?







# How many apples?



# There are 3 apples.

# How many students?