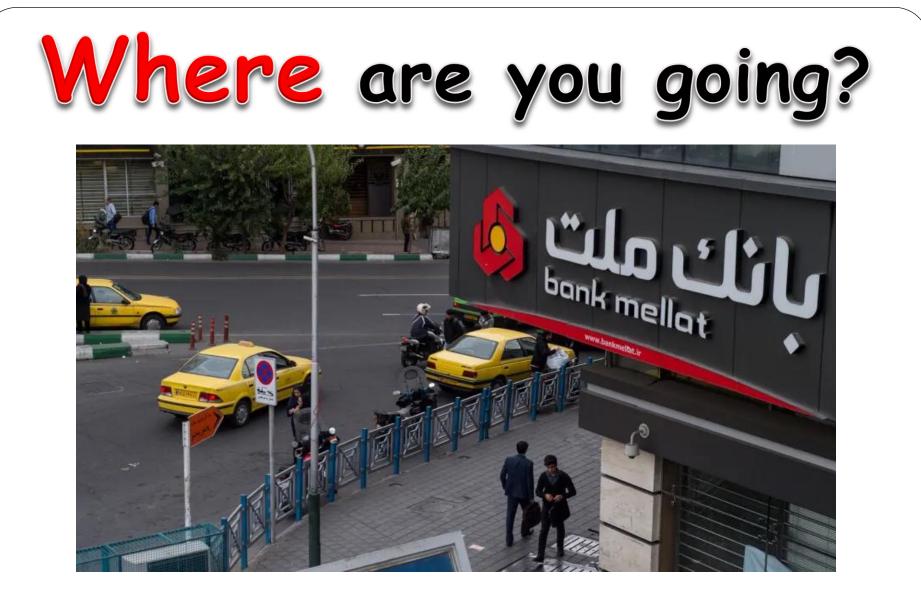

ow many Why When Questions Words How much Where How



#### We use **who** to ask about people





#### It's Barak Obama.



CARCHE

lliara

#### He is Ali Daei.





#### She is the Queen.





#### She is my mum.

#### Who are they?





#### Who is that woman?



# Who is your favourite Singer?





# 'WHO' is for People.





### We use **What** to ask about things, animals, objects

#### What is that?



#### It's a clock.



#### What are those?



#### Those are TV's.

#### What is on the table?



# A cup of coffee is on the table.





# **WHAT' is for names Of things.**

# Where

#### We use where to know the place.





### Where is McDonalds?



# McDonalds is on the high street.

# Where is the dog?



# The dog is under the desk.

# Where are they?



# They are in France.



# I am going to the bank.







#### We use When to ask about time.



# When is your birthday?

sSeensk helping/merdials

## My birthday is 31<sup>st</sup> August.





# I eat dinner at seven 'o' Clock.





# The party is on Saturday.

#### When do you have breakfast?



# I have breakfast in the Moring.





### We use how old about age.



#### I am 10.



# How old are you?







# How many apples?



# There are 3 apples.

# How many students?



#### There are 4 students.

# Questions words



Complete the table with the words in the box. Then check your answers in the questionnaire on page 12.

How many Where When How old <del>What</del> Who

| Questions |      |                              |  |  |  |  |
|-----------|------|------------------------------|--|--|--|--|
| What