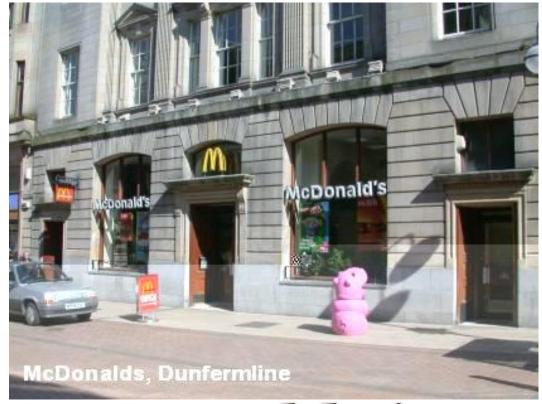

Who How many Why When Questions Words How much Where How



#### We use **who** to ask about people





#### It's Barak Obama.



CARCHE

lliara

#### He is Ali Daei.





#### She is the Queen.





#### She is my mum.

#### Who are they?





#### Who is that woman?



# Who is your favourite Singer?





# 'WHO' is for People.





### We use **What** to ask about things, animals, objects

#### What is that?



#### It's a clock.



#### What are those?



#### Those are TV's.

#### What is on the table?



# A cup of coffee is on the table.





# **WHAT' is for names Of things.**

# Where

#### We use where to know the place.





### Where is McDonalds?



# McDonalds is on the high street.

# Where is the dog?



# The dog is under the desk.

# Where are they?



# They are in France.



# I am going to the bank.







#### We use When to ask about time.



# When is your birthday?

sSeensk helping/merdials

## My birthday is 31<sup>st</sup> August.





# I eat dinner at seven 'o' Clock.





# The party is on Saturday.

#### When do you have breakfast?



# I have breakfast in the Moring.





### We use how old about age.



#### I am 10.



# How old are you?







# How many apples?



# There are 3 apples.

# How many students?



#### There are 4 students.

# Questions words



Complete the table with the words in the box. Then check your answers in the questionnaire on page 12.

How many Where When How old <del>What</del> Who

|