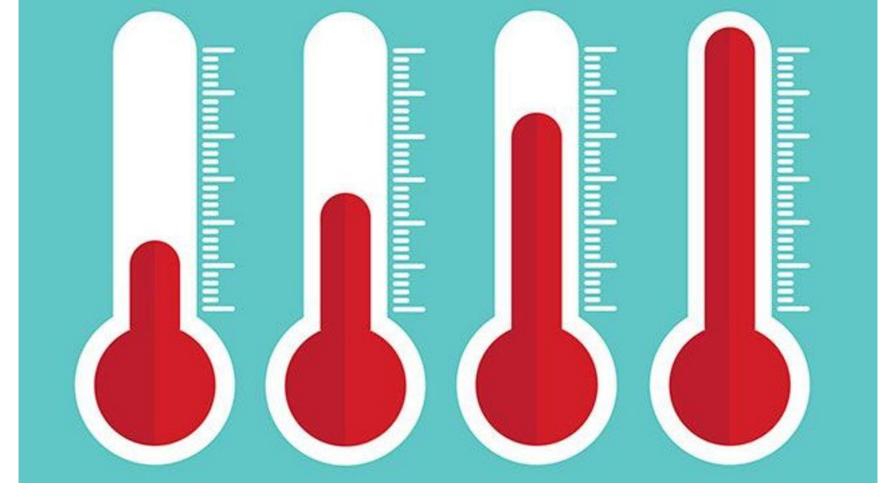

#### incredible

extremely good, large, or great SYN unbelievable

Temperature

INSIDE

OUTSIDE