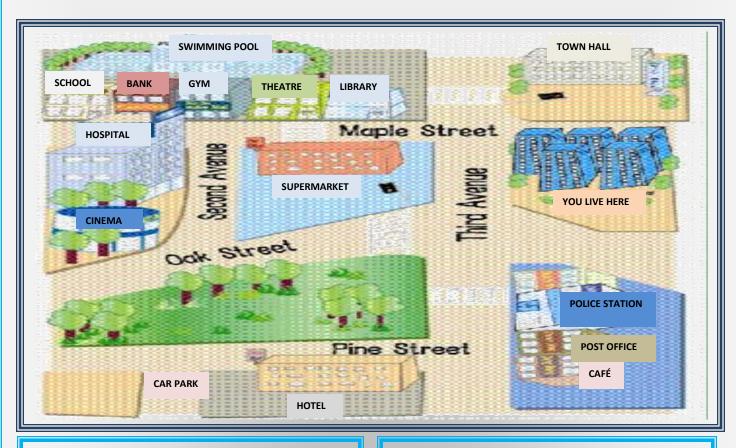

## DO YOU KNOW MY TOWN?

## COMPLETE THE SENTENCES USING NEXT TO- OPPOSITE — BETWEEN – BEHIND - NEAR –ON

1-THE GYM IS ......THE THEATRE AND THE BANK
2-THE HOTEL IS ......THE PARK
3- THERE IS A CAR PARK .....THE HOTEL
4-THE HOSPITAL IS .....SECOND AVENUE
5-THE LIBRARY IS .....THE CORNER
6-THE THEATRE IS .....THE SUPERMARKET
7- THE SCHOOL IS .....THE BANK
8-THE SWIMMING POOL IS .....THE GYM

## TRUE OR FALSE.

- 1-THERE IS A SCHOOL OPPOSITE THE HOSPITAL
- 2-THERE IS A GYM BETWEEN THE BANK AND THE SCHOOL
- 3-THE BLOCK OF FLATS ARE ON OAK STREET
- 4-THE LIBRARY IS NEAR THE TOWN HALL
- 5- THE CINEMA IS ON SECOND AVENUE
- 6-THE SWIMMING POOL IS OPPOSITE THE CAFÉ

## GIVE DIRECTIONS :COMPLETE THE DIALOGUES TAKING INTO ACCOUNT WHERE YOU LIVE ( KEY WORDS: LEFT, RIGHT, ALONG, PAST, CORNER, BETWEEN)

| 1-A:CAN YOU TELL ME THE WAY TO THE GYM? B: TURN INTO MAPLE STREET. GO |
|-----------------------------------------------------------------------|
| THE LIBRARY, THE GYM ISTHE ATRE AND                                   |
| THE BANK                                                              |
|                                                                       |
| 2- A:CAN YOU TELL ME THE WAY TO THE CINEMA?                           |
| B: TURN GO OAK STREET. THE                                            |
| CINEMA IS ON THE OPPOSITE THE PARK                                    |
|                                                                       |
| 3-A: CAN YOU TELL ME THE WAY TO THE POST OFFICE?                      |
| B: GO THIRD AVENUE. GO THE                                            |
| POLICE STATION. THE POST OFFICE IS THE                                |
| POLICE STATION AND THE CAFÉ                                           |
|                                                                       |
| 4- A:CAN YOU TELL ME THE WAY TO THE HOTEL?                            |
| B: GO THIRD AVENUE, TAKE THE SECOND                                   |
| TURNINGINTO PINE STREET. THE HOTEL IS                                 |
| ON YOUR                                                               |