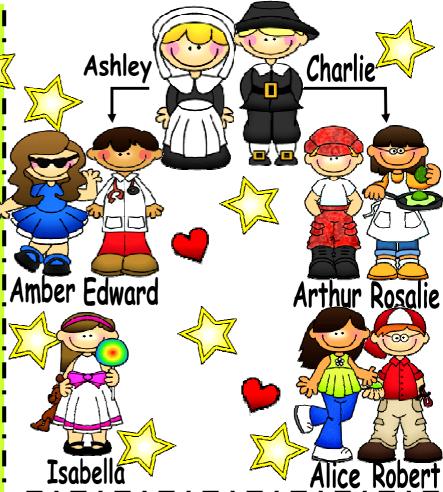

## A) Look at the pictures and fill in the blanks as in the example. \*\*\*Ashley is --Charlie's-- wife. Ashley Charlie

--- is --- brother.

18)Rosalie is ----- sister.

| B) Answer the questions.                 |              |
|------------------------------------------|--------------|
| *** Who is Alice's brother?He is Robert. |              |
| 1) Who is Isabella's father?             | <del>У</del> |
| 2) Who is Arthur and Rosalie's son?      |              |
| 3) Who is Edward's sister?               |              |
| 4) Who is Alice's cousin?                | /%           |

| 5)  | Who are Ashley and Charlie's granddaughters? |    | _   |
|-----|----------------------------------------------|----|-----|
| 400 | Who is Charlie's wife?                       | 10 |     |
| 7)  | Who is Robert's sister?                      |    | • . |
| 8)  | Who is Robert's uncle?                       |    | -   |

9) Who is Ashley's son? -----.
10)Who is Charlie's sister? -----.

| C) | Write about your family members. | ~~·~ |
|----|----------------------------------|------|
| N  | My mother is Susan. She is       |      |
|    | Ū                                |      |
| V  | <u> </u>                         |      |
|    |                                  |      |
|    |                                  |      |

## Family Members & Pronouns

|                                     | i                                     |                         |
|-------------------------------------|---------------------------------------|-------------------------|
| A) Look at the pictures and fill in | !                                     |                         |
| the blanks as in the example.       | ( ( ( ( ( ( ( ( ( ( ( ( ( ( ( ( ( ( ( |                         |
| ***Ashley is <b>Charlie's</b> wife. | : Ashley                              | Charlie                 |
| ***She ishis wife.                  |                                       | Onai no                 |
| 1) Isabella is and                  |                                       |                         |
| daughter.                           | 9// \\\                               |                         |
| is daughter.                        |                                       |                         |
| <b>2)</b> Alice is sister.          | 03 83                                 |                         |
| is sister.                          |                                       | A DOS                   |
| <b>3)</b> Edward is father.         |                                       |                         |
| is father.                          |                                       |                         |
| <b>4)</b> Rosalie is aunt.          |                                       |                         |
| is aunt.                            |                                       |                         |
| <b>5)</b> Robert is cousin.         | Amber Edward                          | Art <u>hu</u> r Rosalie |
| is cousin.                          |                                       |                         |
| <b>6)</b> Arthur is husband.        |                                       |                         |
| is husband.                         |                                       |                         |
| 7) Charlie is,                      |                                       | E (111) E               |
| and grandfather.                    | <b>9</b> 7/ \\\                       | 100 TO                  |
| is grandfather.                     |                                       | e x e                   |
| 8) Robert is brother.               | <u> </u>                              |                         |
| is brother.                         | Isabella                              | Alice Debon             |
| 9) Ashley is and                    | i Tanbella                            | Alice Robert            |
| mother.<br>is mother.               | B) Answer the questions.              |                         |
| 10) Alice is and                    | *** Who is Alice's brother?           | He is Robert.           |
| granddaughter.                      | 1) Who is Isabella's father?          |                         |
| is granddaughter.                   | 2) Who is Arthur and Rosalid          | e's son?                |
| 11)Robert is and                    | 3) Who is Edward's sister? -          |                         |
| grandson.                           | 4) Who is Alice's cousin?             |                         |
| is grandson.                        | ; 5) Who are Ashley and Char          | lie's granddaughters?   |
| 12)Edward is and                    | !!                                    |                         |
| uncle.                              | : 6) Who is Charlie's wife?           |                         |
| is uncle.                           | 7) Who is Robert's sister? -          |                         |
| 13)Charlie is and                   | ! ! 8) Who is Robert's uncle?         |                         |
| father.                             | 9) Who is Ashley's son?               |                         |
| is father.                          | 10)Who is Charlie's sister? -         |                         |
| 14)Amber is mother.                 |                                       |                         |
| is mother.                          | C) Write about your family            | members.                |
| 15)Edward is husband.               | My mother is Susan. She               | is                      |
| is husband.                         |                                       |                         |
| 16)Isabella is and                  |                                       |                         |
| cousin.                             |                                       |                         |
| is cousin.                          |                                       |                         |
| 17)Edward is brother.               | ; ;                                   |                         |
| is brother.                         | į į                                   |                         |
| <b>18)</b> Rosalie is sister.       | : :                                   |                         |
| is sister.                          | [                                     |                         |