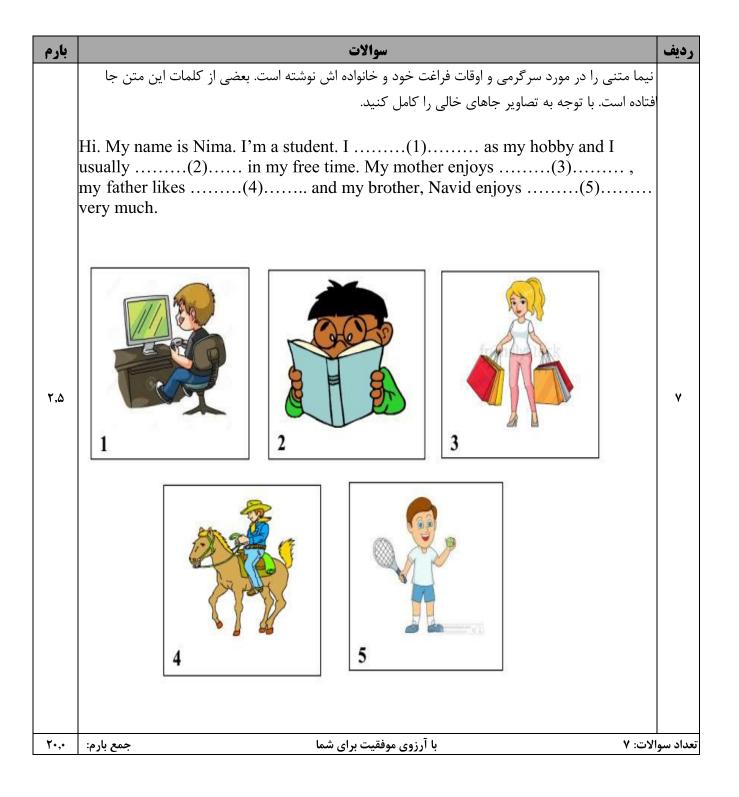

| ٢    | ن.<br>زبان انگلیسی تاریخ امتحان:                                                                                                                                                                                                                                                                                                                                                                                                                                                                                                                                                                                                                                                                                                                                                                                                                                                                                                                                                                                                                                                                                                | ,                 |  |  |  |  |
|------|---------------------------------------------------------------------------------------------------------------------------------------------------------------------------------------------------------------------------------------------------------------------------------------------------------------------------------------------------------------------------------------------------------------------------------------------------------------------------------------------------------------------------------------------------------------------------------------------------------------------------------------------------------------------------------------------------------------------------------------------------------------------------------------------------------------------------------------------------------------------------------------------------------------------------------------------------------------------------------------------------------------------------------------------------------------------------------------------------------------------------------|-------------------|--|--|--|--|
|      | خانوادگی: وزارت آموزش و پرورش کشور ساعت امتحان:<br>دبیر ستان علوی(دور ه اول) مدت امتحان: ۶۰ دقیقه                                                                                                                                                                                                                                                                                                                                                                                                                                                                                                                                                                                                                                                                                                                                                                                                                                                                                                                                                                                                                               | نام ونام<br>رشته: |  |  |  |  |
|      |                                                                                                                                                                                                                                                                                                                                                                                                                                                                                                                                                                                                                                                                                                                                                                                                                                                                                                                                                                                                                                                                                                                                 | پايە: ھىن         |  |  |  |  |
| بارم | سوالات                                                                                                                                                                                                                                                                                                                                                                                                                                                                                                                                                                                                                                                                                                                                                                                                                                                                                                                                                                                                                                                                                                                          | رديف              |  |  |  |  |
| ۲    | ماريو بخاطر مشكلش به پزشک مراجع کرده است. به مکالمه ی بين ماريو و پزشک دقت کنيد و با استفاده از<br>کلمات داده شده جاهای خالی را کامل کنيد. (يک لغت اضافی است)<br>Brazil stomachache nationality matter Italian<br>Dr: Hello, what's your name?<br>Mario: Hi, I'm Mario.<br>Dr: What is your?<br>Mario: I'm originallybut I live in England.<br>Dr: What's the?<br>Mario: I have a                                                                                                                                                                                                                                                                                                                                                                                                                                                                                                                                                                                                                                                                                                                                               |                   |  |  |  |  |
| ۲,۵  | Dr: Don't worry, take these pills every 6 hours.   مهران دوست پدرم امروز مهمان ماست. او خودش را در قالب متن زیر معرفی میکند. با توجه به تصاویر   کلمات مناسب را در جاهای خالی قرار دهید.   سبب سبب را در جاهای خالی قرار دهید.   سبب سبب را در جاه به سبب را دهید.   سبب سبب را در جاهای خالی قرار دهید.   سبب سبب را در جاه در حالی قرار دهید.   سبب سبب را در جاه دهید. | ٢                 |  |  |  |  |
| ٢    | Tevis of the gymTevis of the gymTevis of the gymTevis of the gymI can play tennis very weekday. OnMonday afternoons I go to the gym. I can play tennis very well. Peter is myfriend.He's Spanish and he can play badminton. He is good at riding a horse,but I'm not good at playing badminton and I can't ride a horse. Today, I have abackache and I shouldn't go to the gym.1. Where is Peter from?                                                                                                                                                                                                                                                                                                                                                                                                                                                                                                                                                                                                                                                                                                                          |                   |  |  |  |  |