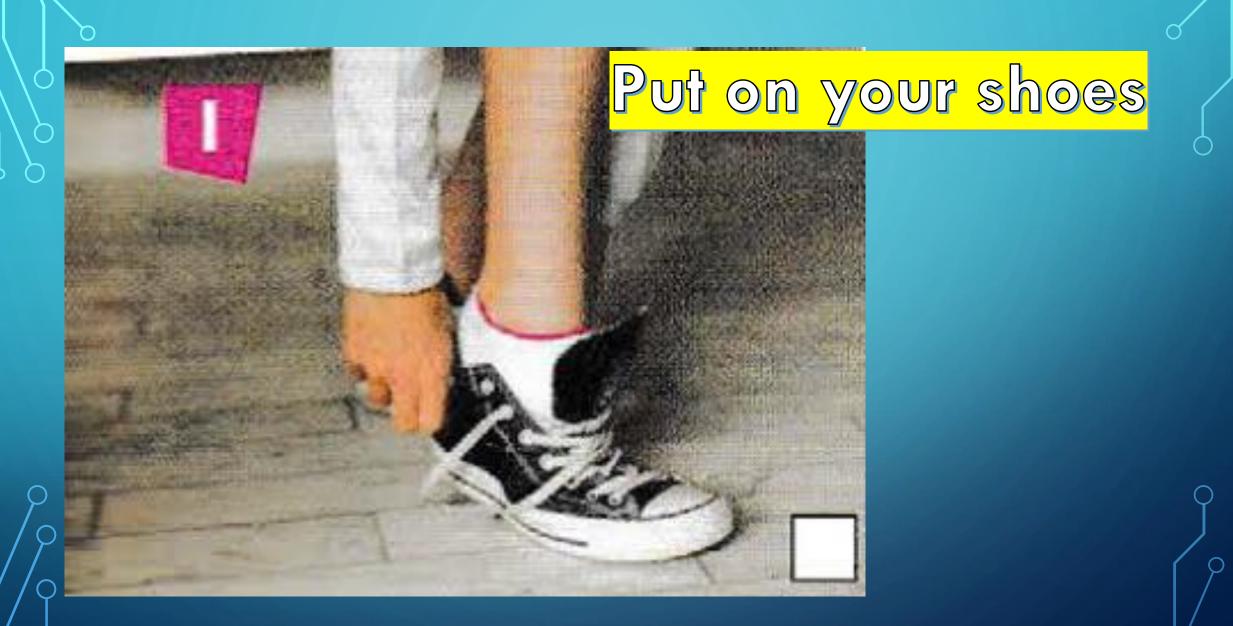

#### Match the photos to the phrases in the box.

EP

brush your hair clean your teeth leave the house put on your shoes check your messages get dressed have breakfast prepare your school bag tidy your room wake up Can you remember Maddie's routine? Complete the sentences with the times in the box. You don't need to use all the times.