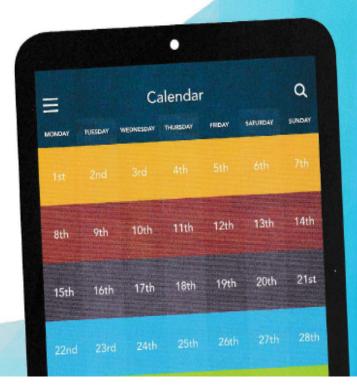

Listen and write the dates.

When we say dates, we say the and of:
My birthday is on the ninth of June.
When we write dates, we don't write the or of:
My birthday is on 9th June.

#### 1 1st March

In pairs, compare your answers. Say the dates.

- 5 In small groups, ask and answer the questions.
  - · When / your birthday?
  - What / today's date?
  - When / your mum's/dad's birthday?

### Write the dates.

| 0 | 11/11 | 11th November |
|---|-------|---------------|
| 1 | 16/09 |               |
| 2 | 30/06 |               |
| 3 | 07/10 |               |
| 4 | 23/02 |               |
| 5 | 13/12 |               |
| 6 | 21/08 |               |