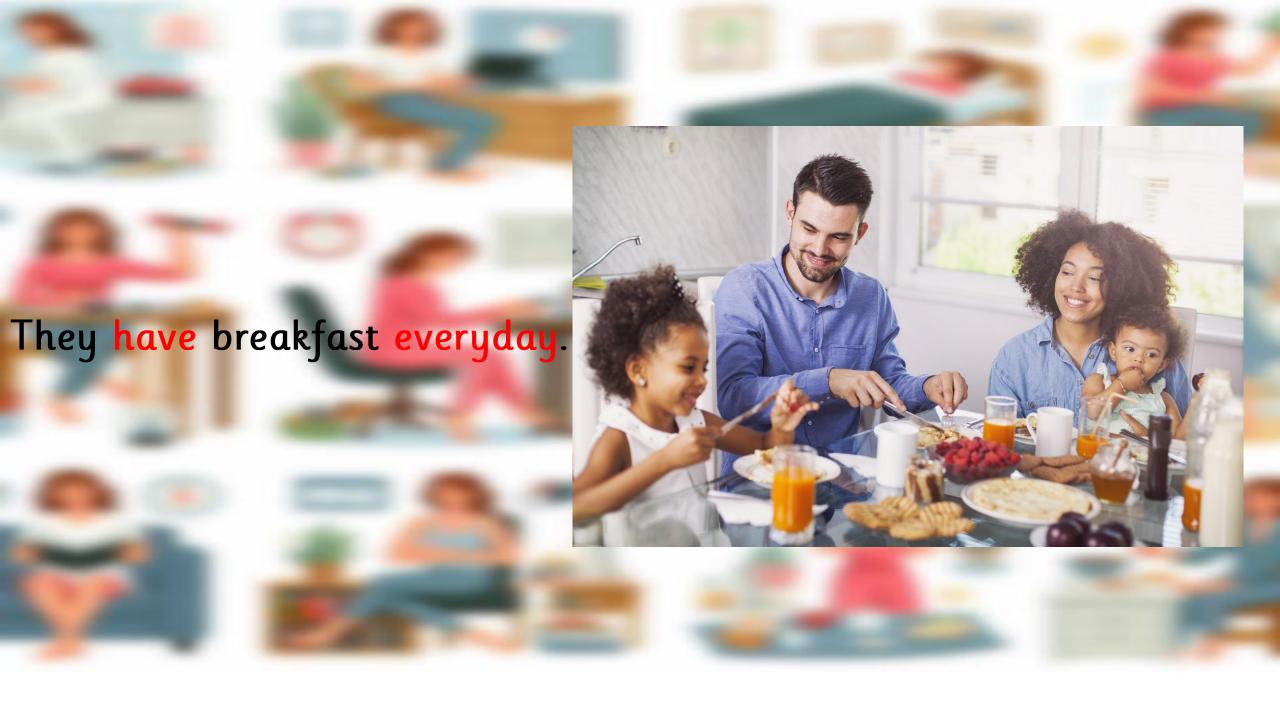

## Make sentences. Use the words in the box.

I go to school at eight o'clock.

You go to bed in the evening.
He gets up at seven o'clock.
She has lunch at one o'clock.
We get dressed in the morning.
You walk to school.
They wash my face.