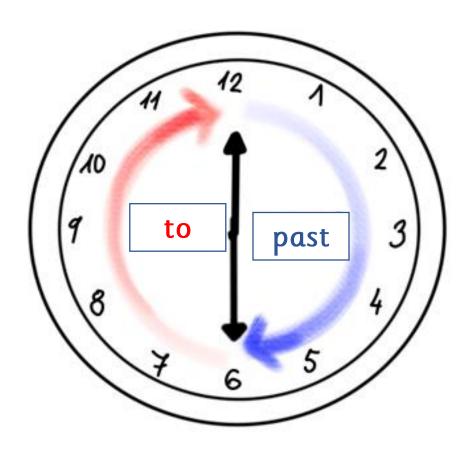

https://whatistheurl.com

aparat.com/SaharTaremiiiiiii

It's half past five.

It's quarter to seven.

• It's half past nine.

Read Christine's blog and answer the questions.

What does Christine do at ...

- 1 ten past four in the afternoon?
- 2 half past five in the afternoon?
- 3 half past nine in the evening?
- 4 quarter past five in the morning?
- 5 quarter to six in the morning?