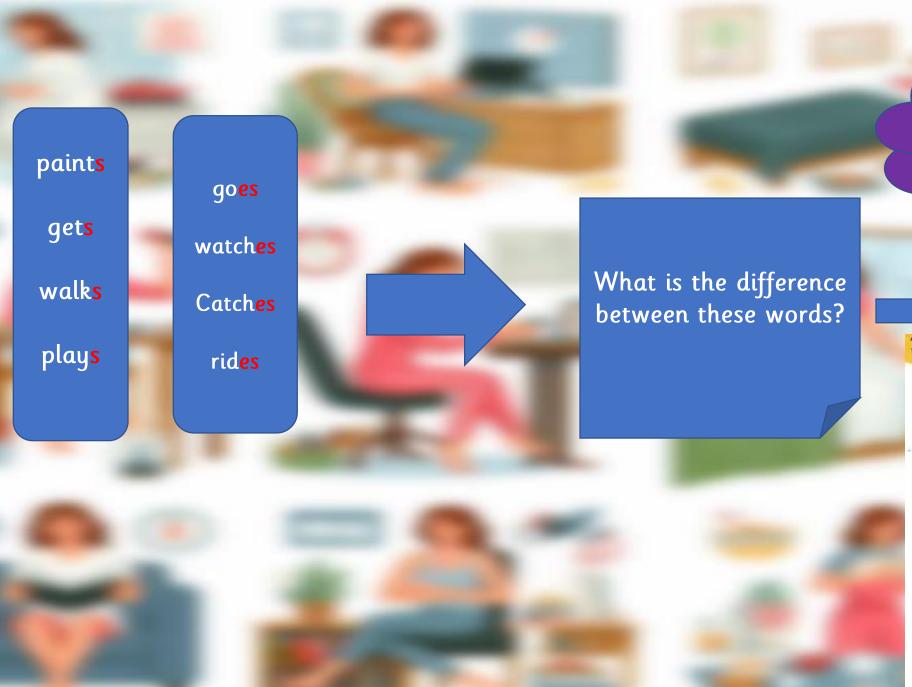

Raha gets up and washes her face. Then she has a shower....

In some words when we have she, he and it we add s but in some of them es.

## PRONUNCIATION

Present simple endings

plays

watches

3 Listen to the -s and -es sounds. Sometimes we add another syllable when we say the -s or -es. Sometimes we don't.

> leaves paints goes rides walks swims

Then put the verbs in the box in the correct column.

gets: -s is NOT an extra syllable

washes: -es IS an extra syllable

Listen and check. Then repeat.

|        | https://whatistheurl.com |
|--------|--------------------------|
| Name : |                          |