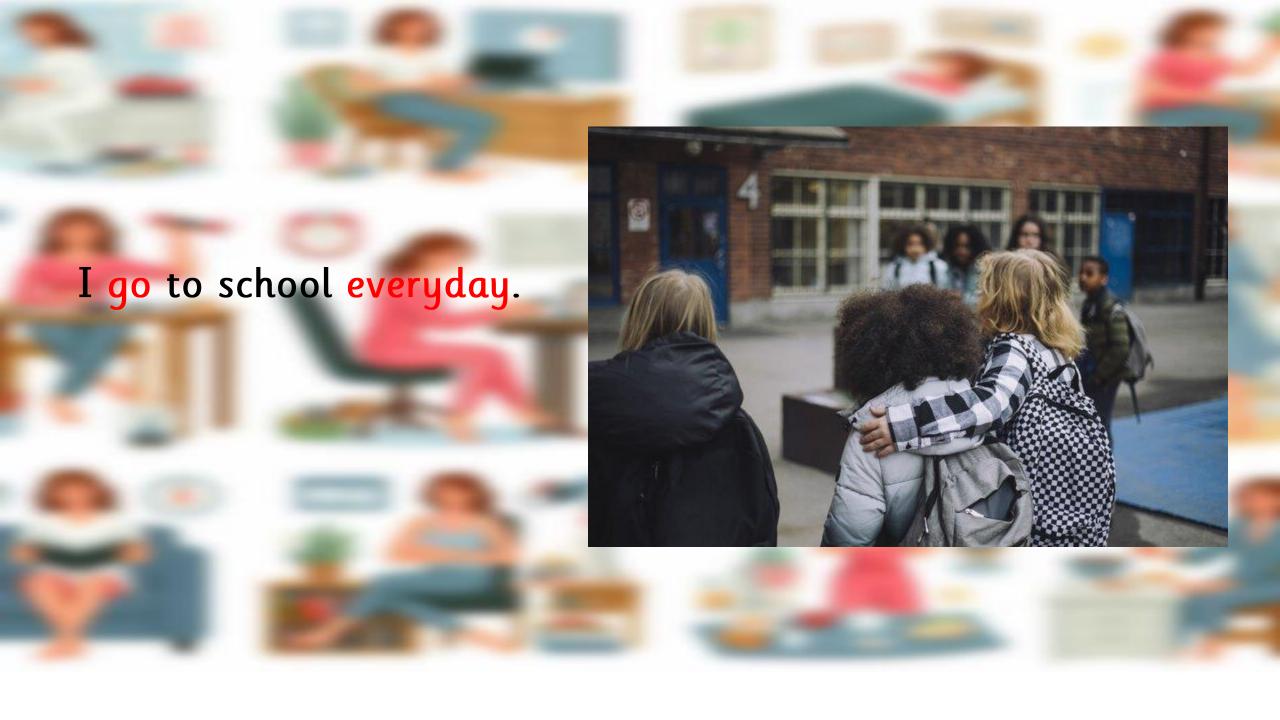

## Make sentences. Use the words in the box.

I go to school at eight o'clock.

You go to bed in the evening.
He gets up at seven o'clock.
She has lunch at one o'clock.
We get dressed in the morning.
You walk to school.
They wash my face.