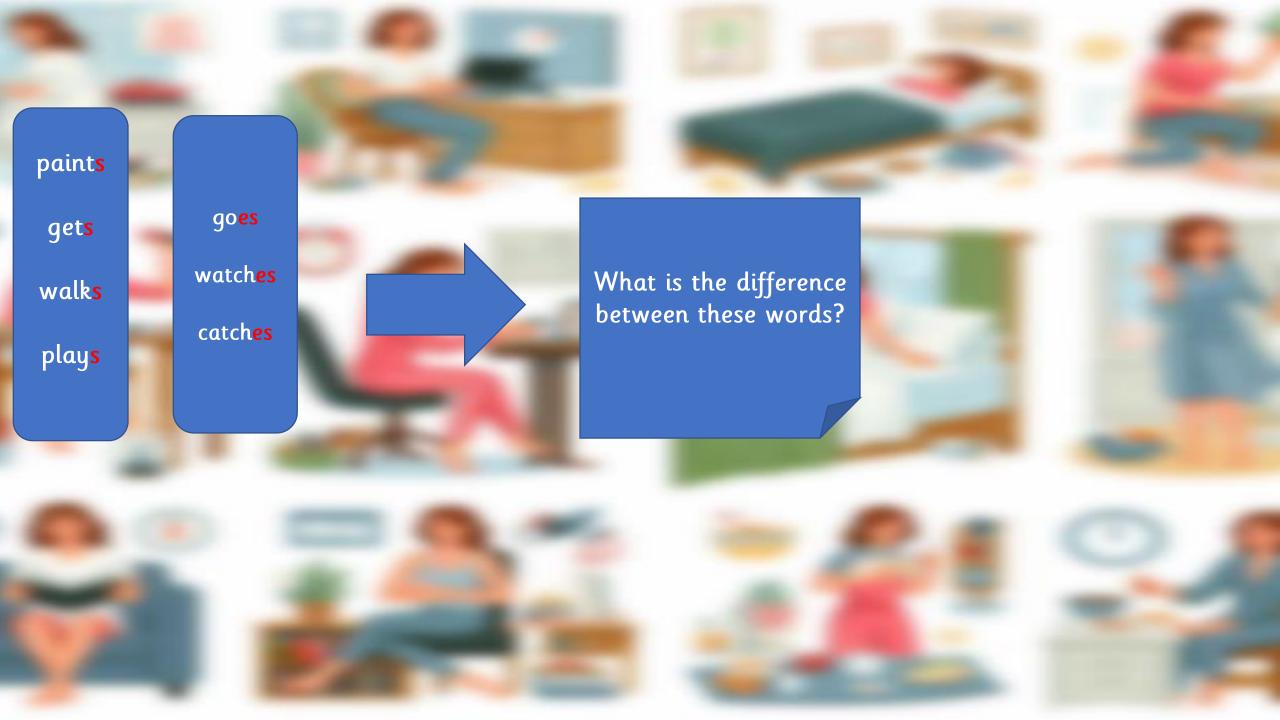

Raha gets up and washes her face. Then she has a shower....

In some words when we have she, he and it we add s but in some of them es.

## PRONUNCIATION

Present simple endings

plays

watches

3 Listen to the -s and -es sounds. Sometimes we add another syllable when we say the -s or -es. Sometimes we don't.

> leaves paints goes rides walks swims

Then put the verbs in the box in the correct column.

gets: -s is NOT an extra syllable

washes: -es IS an extra syllable

Listen and check. Then repeat.

|        | https://whatistheurl.com |
|--------|--------------------------|
| Name : |                          |