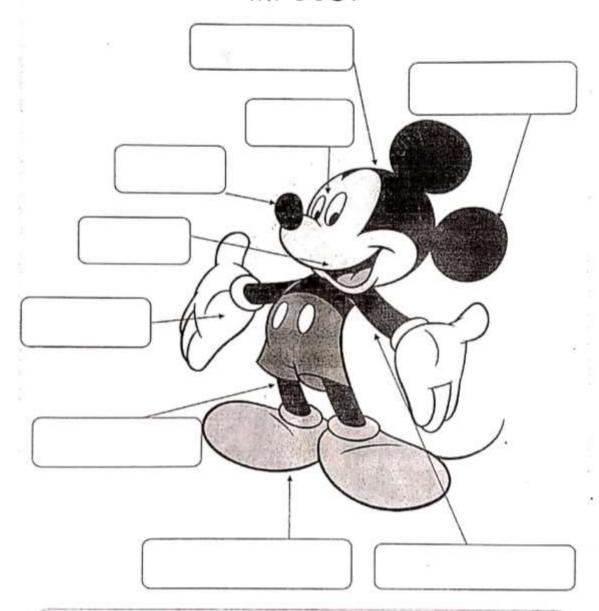

|
|                              |
|                              |



| Alavi Nome: Level: Date: No: |
|------------------------------|
| Jolly phonics 3.             |
| Tricky words                 |
| she -                        |
| he-                          |
| <u>all</u>                   |
| are                          |
| you-                         |
| Copy the sentences.          |
| She is a bad mom             |
| You are mad-                 |
| You are a dad-               |
|                              |



Alavi Level: Date: No: Name: -

Match it.

MY BODY

eye

hair

arm

mouth

ear



foot



nose

teeth

neck

knee

hand

leg



Alavi Nome: \_\_\_\_\_ Level: Date: No:





Alavi Name: \_\_\_\_\_ Level: Date: No:

Label the body parts.

#### MY BODY



Leg, arm, hand, nose, head,

ear, eyes

| Alavi Name: Lev | rel: Date: N | Vo: |
|-----------------|--------------|-----|
|-----------------|--------------|-----|

# LABEL THE BODY PARTS



Hand, nose, leg, arm, mouth, foot, ear, eye



#### Colour it.



This little girl has blond hair.

Her checks are pink.

She has orange face and hands.

She is wearing red dress and a green shirt.

The tree on her dress and her tights are green, too.

Her shoes are brown.





### Alavi

Name: ----

Level

Date:

No:

Direction: Color the animals,

The hamster is orange - The cat is brown - the dog is black - The fish is blue

- The turtle is green- The rabbit is yellow.













#### Colour it.





My cat is yellow.





My dog is brown.





My fish is blue.





My rabbit is grey.





My par