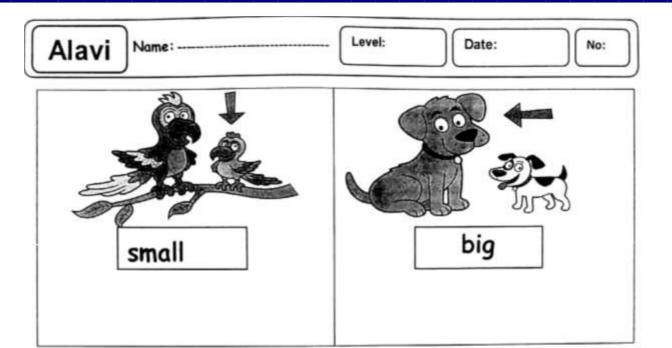

### Alavi

Name: ----

Level

Date:

No:

Direction: Color the animals,

The hamster is orange - The cat is brown - the dog is black - The fish is blue

- The turtle is green- The rabbit is yellow.