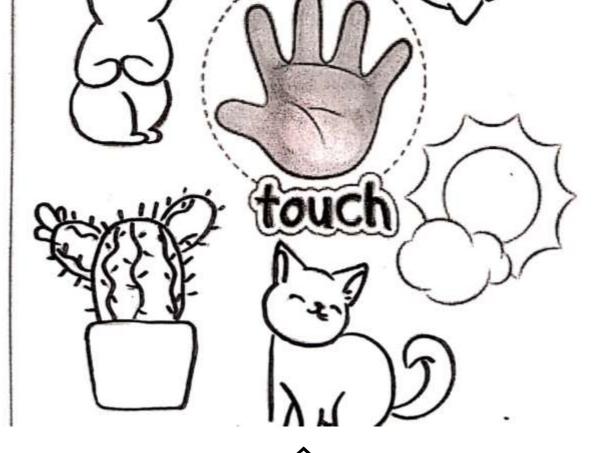

Alavi Date: No: Name: Directions: Color the items you can taste. **54** 

Alavi Nome: \_\_\_\_\_ Level: Date: No:

Name\_\_\_\_\_\_ Directions: Color the items you can touch.

Sense of TOUCH

A Color the items you can touch.

**55** 