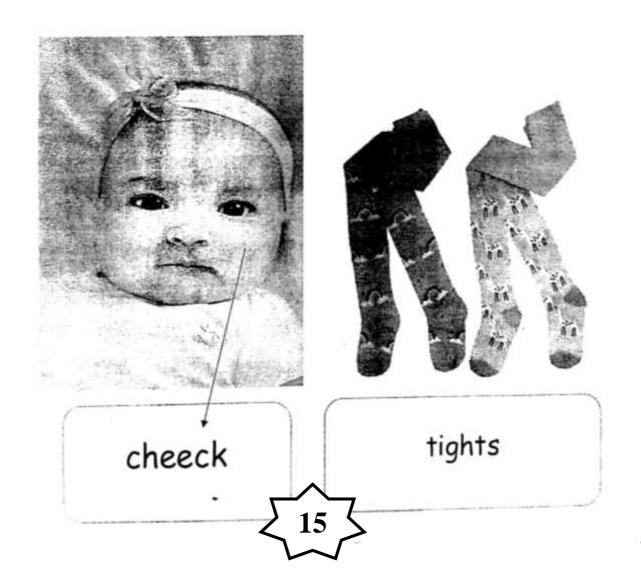

#### Colour it.

This little girl has blond hair.

Her checks are pink.

She has orange face and hands.

She is wearing red dress and a green shirt.

The tree on her dress and her tights are green, too.

Her shoes are brown.