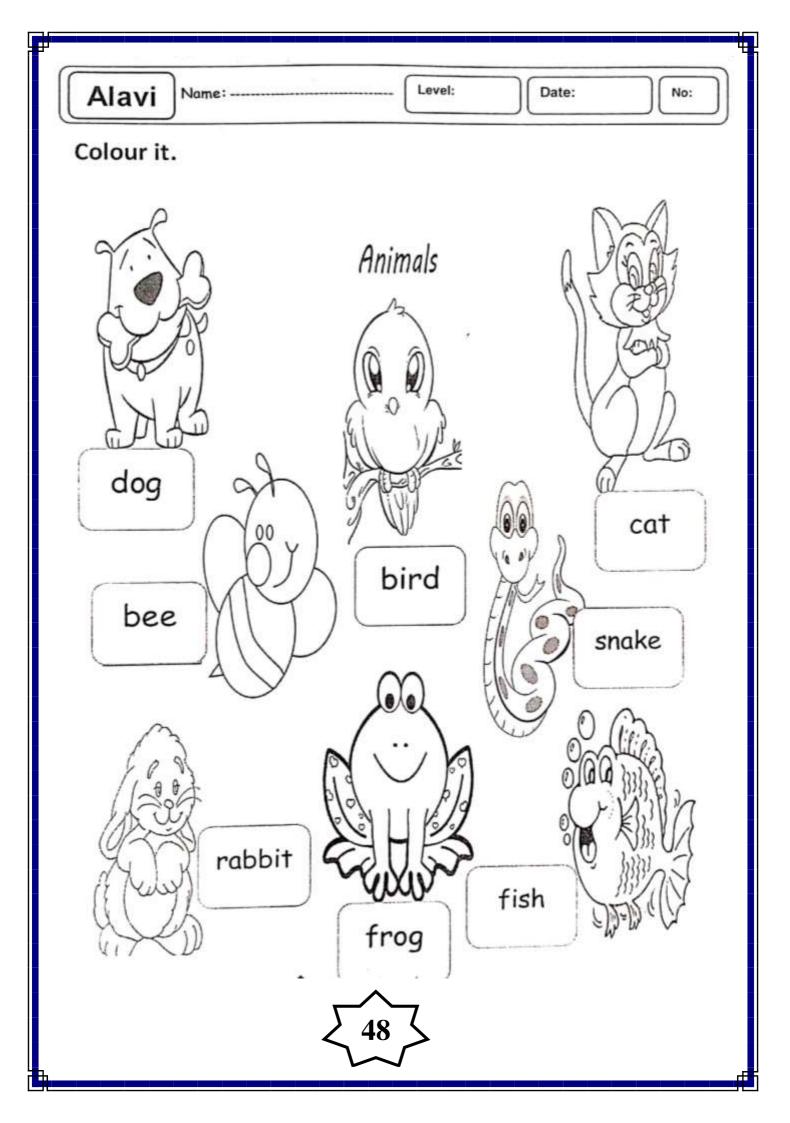

# Alavi bilingual school First grade

2021-2022

Ms. Kashi & Ms. Tehrani

Alavi Date:

Picture dictionary: G sound

goose

loves dragon

| Alavi Name: | *************************************** | Level: Date:     | No:    |
|-------------|-----------------------------------------|------------------|--------|
| Pic         | ture dictiona                           | ry: B sound      |        |
| Book        | bed                                     | bag              | baby   |
| balloon     | bird                                    | bicycle          | boat   |
|             |                                         |                  |        |
| <b>bib</b>  | bee                                     | bai_<br>butterfl | bottle |