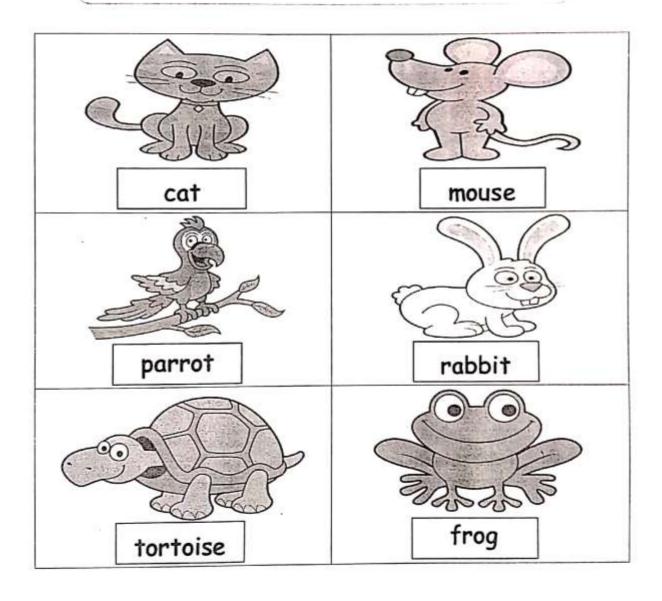

### My pet

Alavi Name: \_\_\_\_\_ Level: Date: No:

| head     | 6 03)    | feet   |         |
|----------|----------|--------|---------|
| shoulder | - 12 / · | hair   | TOTAL L |
| knee     |          | leg    | L       |
| toe      | المستواع | finger | El le   |
| mouth    |          | arm    | T.      |
| ear      |          | hand   | Sy.     |
| eye      | ***      | nose   |         |