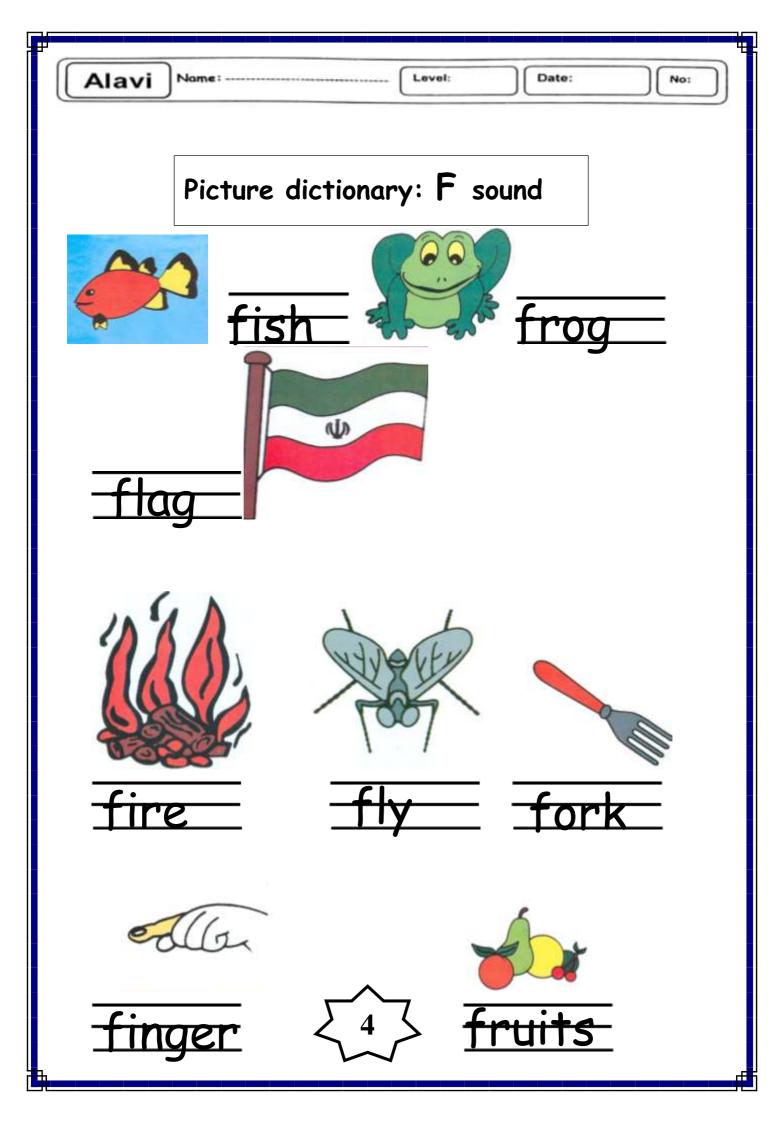

Alavi Read and write. Trace and draw the pictures. Truit finger rog

Alavi Read and write. Bb Bb Trace and draw the pictures. bird ook  $\left\{\begin{array}{c}29\end{array}\right\}$ 

Alavi Read and write the letters. Write the capital letterscircle the capital letters.