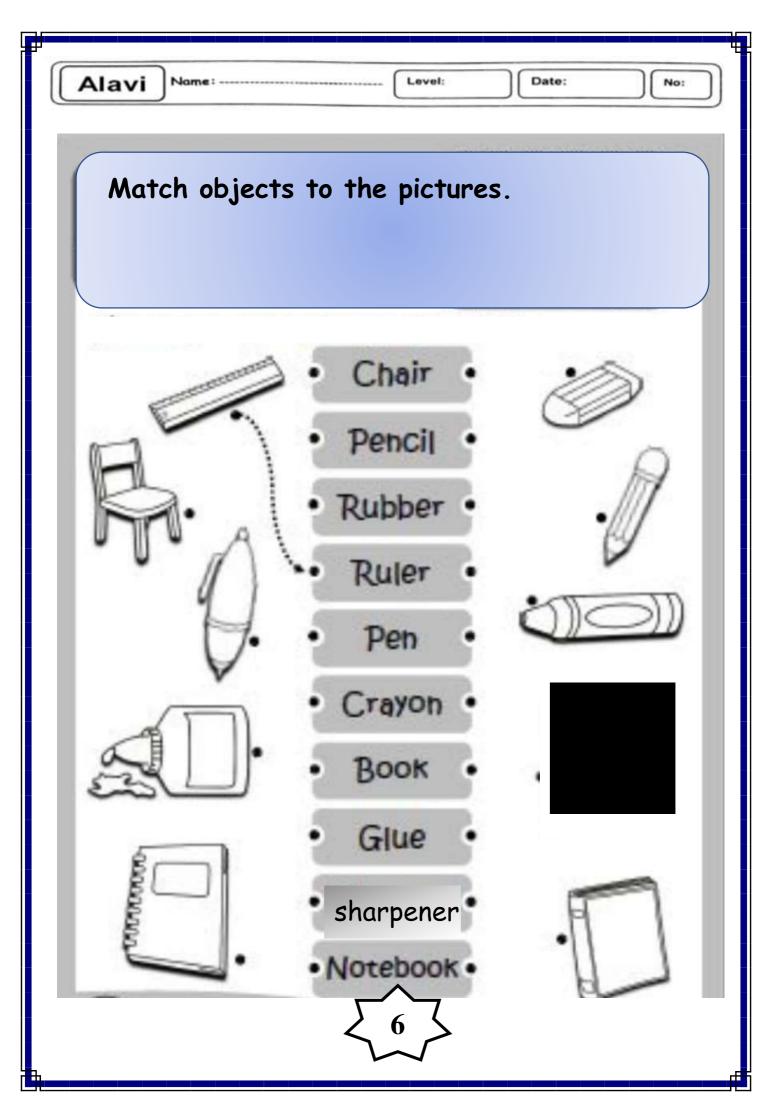

Write the correct number in front of each words.

| Table    | ruler    |
|----------|----------|
| Window   | notebook |
| Chair    | book     |
| Scissors | rubber   |
| Crayon   |          |

Alavi Nome: ...... Level: Date: No: