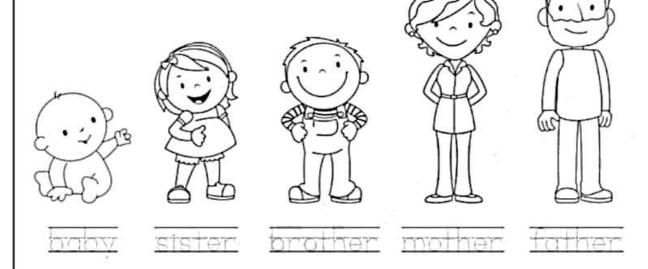

#### MY BODY

Leg, arm, hand, nose, head,

ear, eyes

| Alavi Name: Lev | rel: Date: N | Vo: |
|-----------------|--------------|-----|
|-----------------|--------------|-----|

# LABEL THE BODY PARTS

Hand, nose, leg, arm, mouth, foot, ear, eye