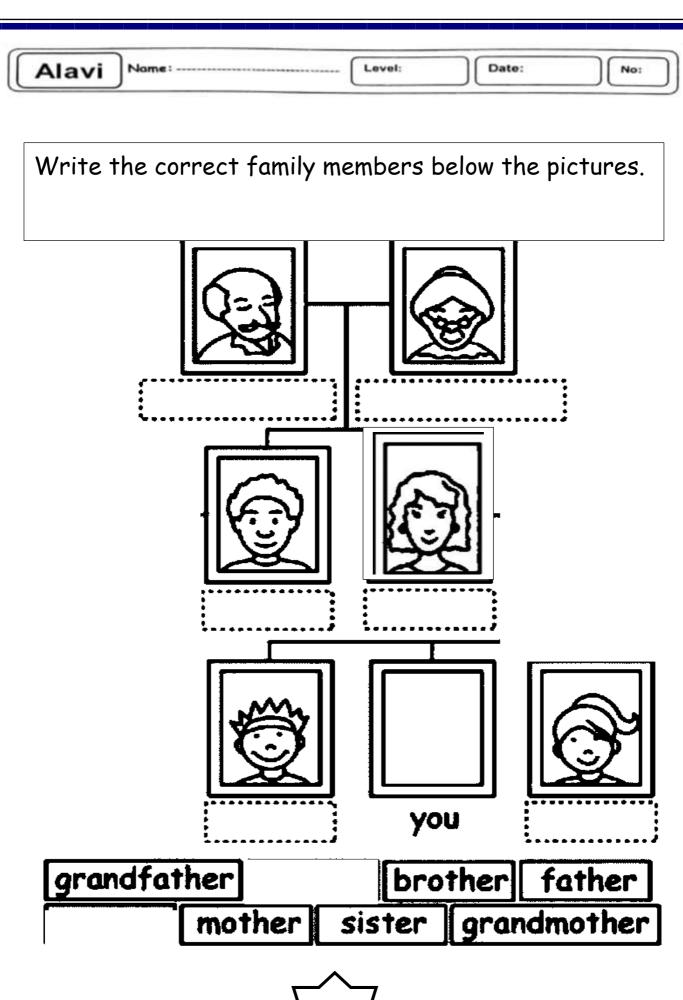

Name: \_\_\_\_\_

Trace the family members.

ar and mather

Alavi

lame:

evel

Date:

No: