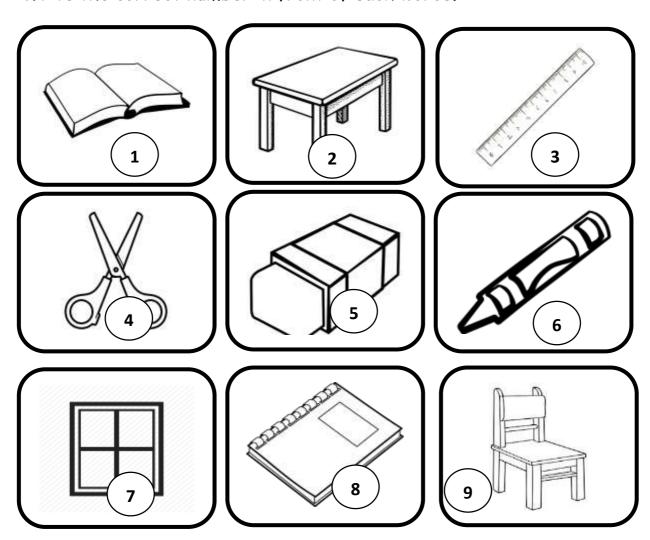

Write the correct number in front of each words.

| Table    | ruler    |
|----------|----------|
| Window   | notebook |
| Chair    | book     |
| Scissors | rubber   |
| Crayon   |          |

Alavi Nome: ...... Level: Date: No: