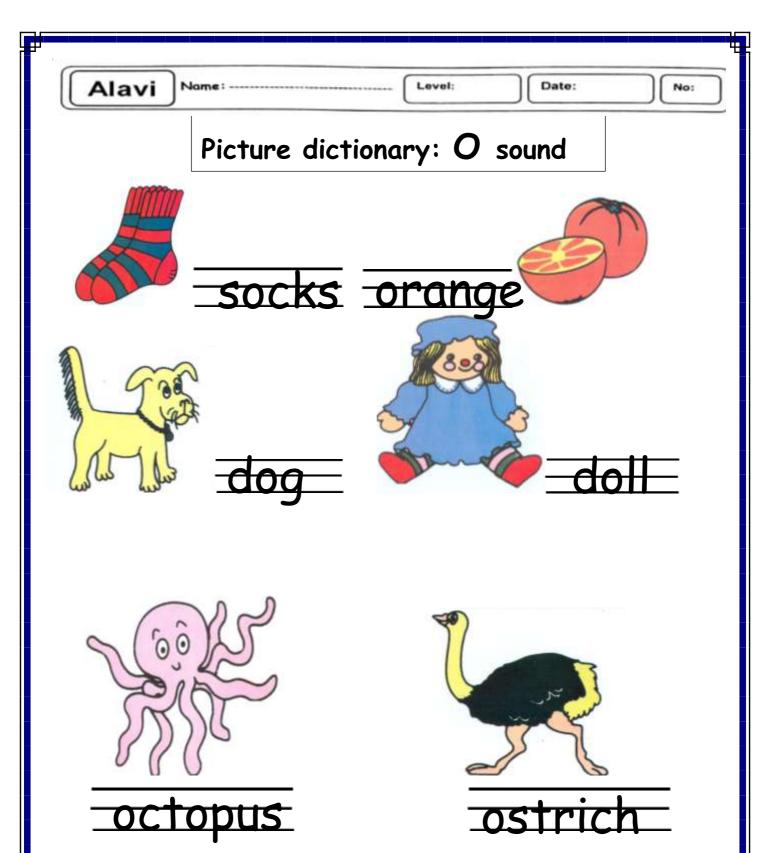

# Alavi bilingual school First grade

2021-2022

Ms. Kashi & Ms. Tehrani

Alavi Date:

Picture dictionary: G sound





goose









loves dragon











| Alavi Name: | *************************************** | Level: Date:     | No:    |
|-------------|-----------------------------------------|------------------|--------|
| Pic         | ture dictiona                           | ry: B sound      |        |
| Book        | bed                                     | bag              | baby   |
| balloon     | bird                                    | bicycle          | boat   |
|             |                                         |                  |        |
| <b>bib</b>  | bee                                     | bai_<br>butterfl | bottle |





Write the correct number in front of each words.



| Table    | ruler    |
|----------|----------|
| Window   | notebook |
| Chair    | book     |
| Scissors | rubber   |
| Crayon   |