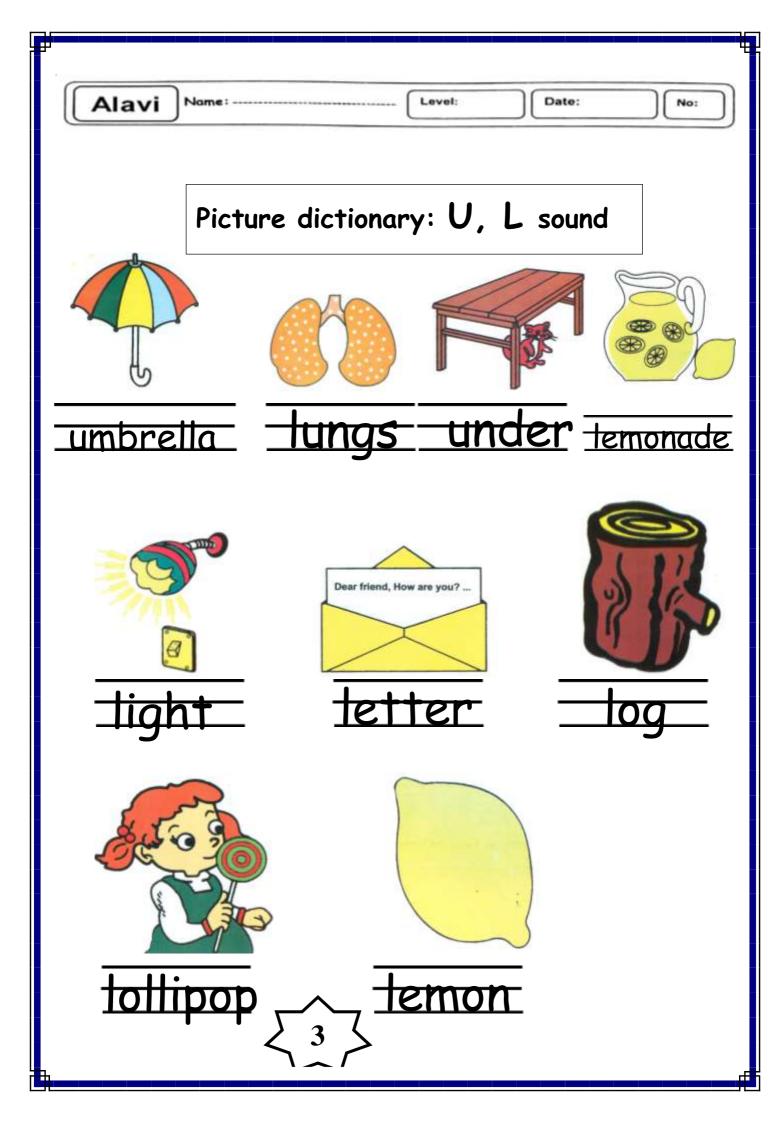

Alavi Read and write the letters. Ss-Match the capital to small. 21

Alavi Read and write the letters. atsat naptap

Alavi Read and write the letters. catdad redmanhennettenpacksick-**23** 

Alavi Read and write. Trace and draw the pictures. umbrella lungs Mnder **通b** 