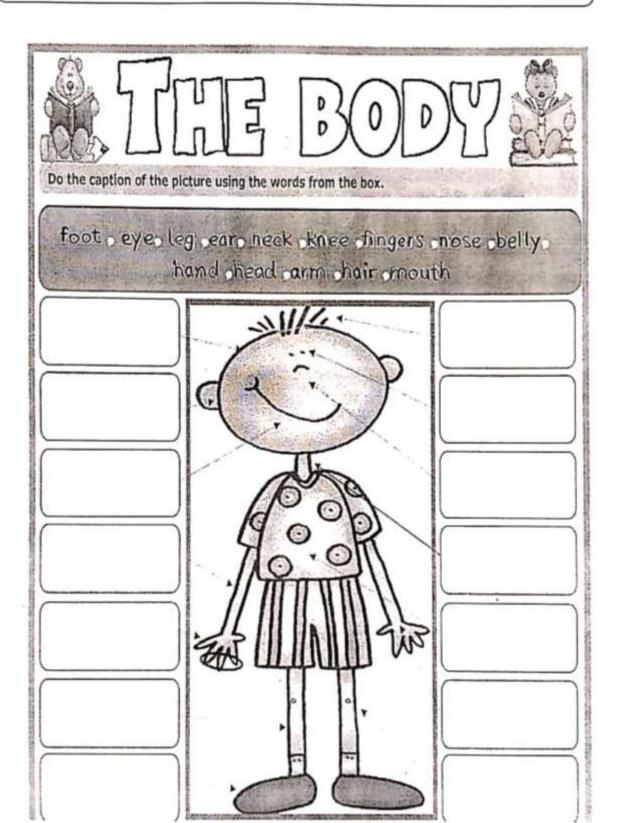

Copy the sentences.          |
| I go to the park.            |
|                              |
|                              |
|                              |



| Alavi Nome: Level: Date: No: |
|------------------------------|
| Jolly phonics 3.             |
| Tricky words                 |
| she -                        |
| he-                          |
| <u>all</u>                   |
| are                          |
| you-                         |
| Copy the sentences.          |
| She is a bad mom             |
| You are mad-                 |
| You are a dad-               |
|                              |



Alavi Level: Date: No: Name: -

Match it.

MY BODY

eye

hair

arm

mouth

ear



foot



nose

teeth

neck

knee

hand

leg



Alavi Nome: \_\_\_\_\_ Level: Date: No:





Alavi Name: \_\_\_\_\_ Level: Date: No:

Label the body parts.

#### MY BODY



Leg, arm, hand, nose, head,

ear, eyes

| Alavi Name: Lev | rel: Date: N | Vo: |
|-----------------|--------------|-----|
|-----------------|--------------|-----|

# LABEL THE BODY PARTS



Hand, nose, leg, arm, mouth, foot, ear, eye



#### Colour it.



This little girl has blond hair.

Her checks are pink.

She has orange face and hands.

She is wearing red dress and a green shirt.

The tree on her dress and her tights are green, too.

Her shoes are brown.





### Alavi

Name: ----

Level

Date:

No:

Direction: Color the animals,

The hamster is orange - The cat is brown - the dog is black - The fish is blue

- The turtle is green- The rabbit is yellow.













#### Colour it.





My cat is yello