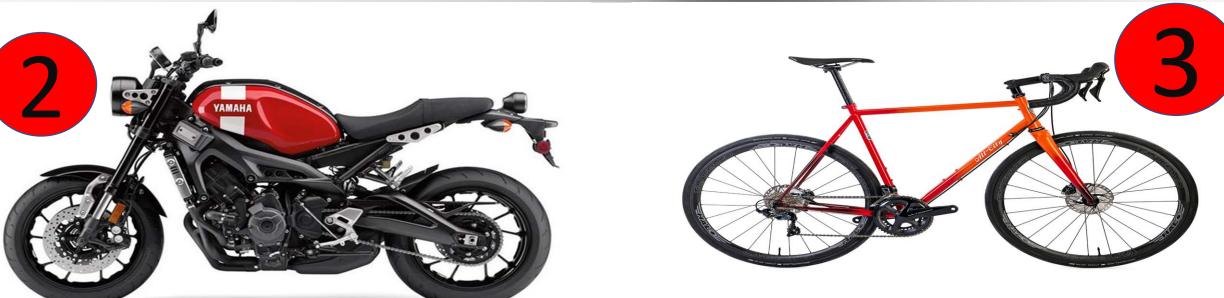

#### 21<sup>st</sup> Century Schools



#### Let's learn Quran Tohid

#### In the name of Allah , the beneficent , the merciful

- 1- say : He , Allah is one .
- 2- Allah is He on whom all depends .
- 3- He begets not ,nor is He begotten .
- 4- And none is like Him .























#### It's a train.













What are those? They're bikes.







# They're purple.



#### They're red apples.



What are those?

They're balls.





What are these?





What are those?



They're crayons.





They're green books.



What are those?



They're flowers.







Choose the correct answer:

#### DEMI-ENELEZA BU

- a) This/That is a pen.
- b) This/These is an orange.
- c) This/That is a car.
- d) Those/That is a cat.
- e) These/That are apples.
- f) These/Those are cherries.



#### Complete the sentences with this, these, that or those:

1. \_\_\_\_\_ is a map. It's here. 2. \_\_\_\_\_ is a dog. It's there. 3. \_\_\_\_\_are my toys. They're here. 4. \_\_\_\_\_ are my friends. They are there. 5. What is \_\_\_\_? This is a pen. 6. What are \_\_\_\_? Th