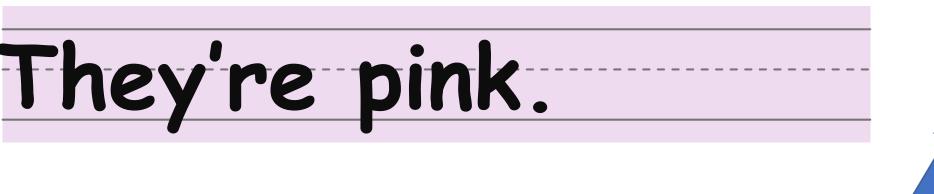

#### It's a train.

What are those? They're bikes.

# They're purple.

#### They're red apples.

What are those?

They're balls.

What are these?

What are those?

They're crayons.

They're green books.

What are those?

They're flowers.

Choose the correct answer: