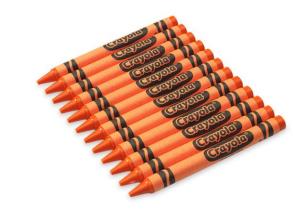

#### They're red apples.

What are those?

They're balls.

What are these?

What are those?

They're crayons.

They're green books.

What are those?