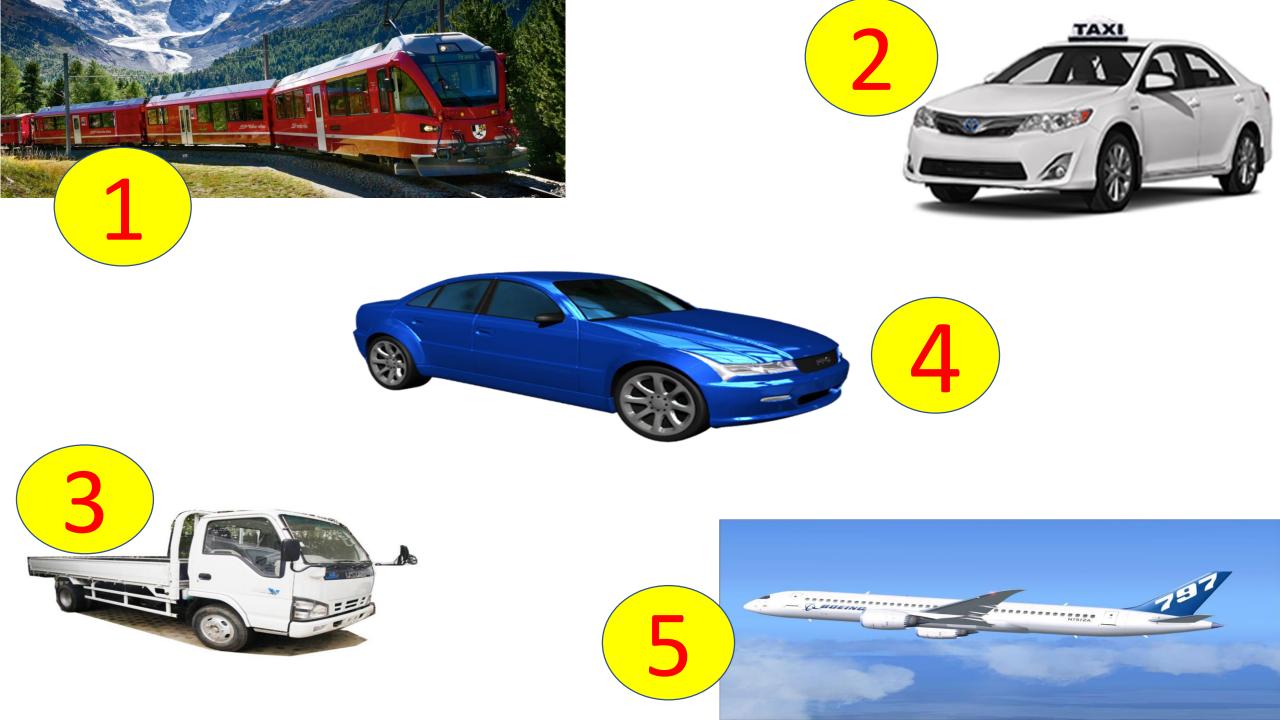

#### 21<sup>st</sup> Century Schools



#### Let's learn Quran Tohid

#### In the name of Allah , the beneficent , the merciful

- 1- say : He , Allah is one .
- 2- Allah is He on whom all depends .
- 3- He begets not ,nor is He begotten .
- 4- And none is like Him .























#### It's a train.













What are those? They're bikes.







# They're purple.



#### They're red apples.



What are those?

They're balls.





What are these?





What are those?



They're crayons.





They're green books.



What are those?



They're flowers.







Choose the correct answer:

#### DEMI-ENELEZA BU

- a) This/That is a pen.
- b) This/These is an orange.
- c) This/That is a car.
- d) Those/That is a cat.
- e) These/That are apples.
- f) These/Those are cherries.



#### Complete the sentences with this, these, that or those:

1. \_\_\_\_\_ is a map. It's here. 2. \_\_\_\_\_ is a dog. It's there. 3. \_\_\_\_\_are my toys. They're here. 4. \_\_\_\_\_ are my friends. They are there. 5. What is \_\_\_\_? This is a pen. 6. What are \_\_\_\_? These are pens. 7. What is that? \_\_\_\_\_ is a