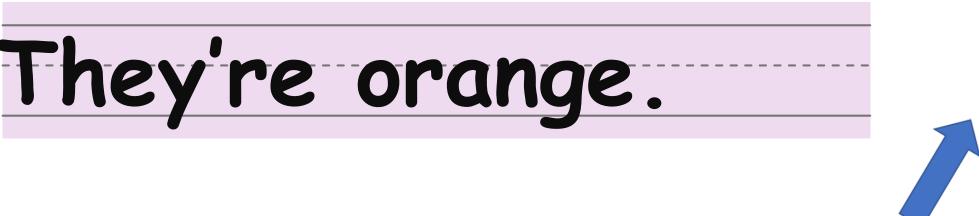

#### They're red apples.

What are those?

They're balls.

What are these?

What are those?

They're crayons.

They're green books.

What are those?