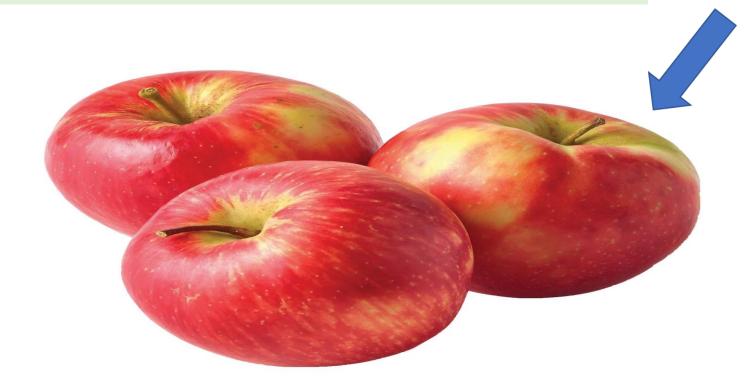

#### They're red apples.

What are those?

They're balls.

What are these?

What are those?

They're crayons.

They're green books.

What are those?