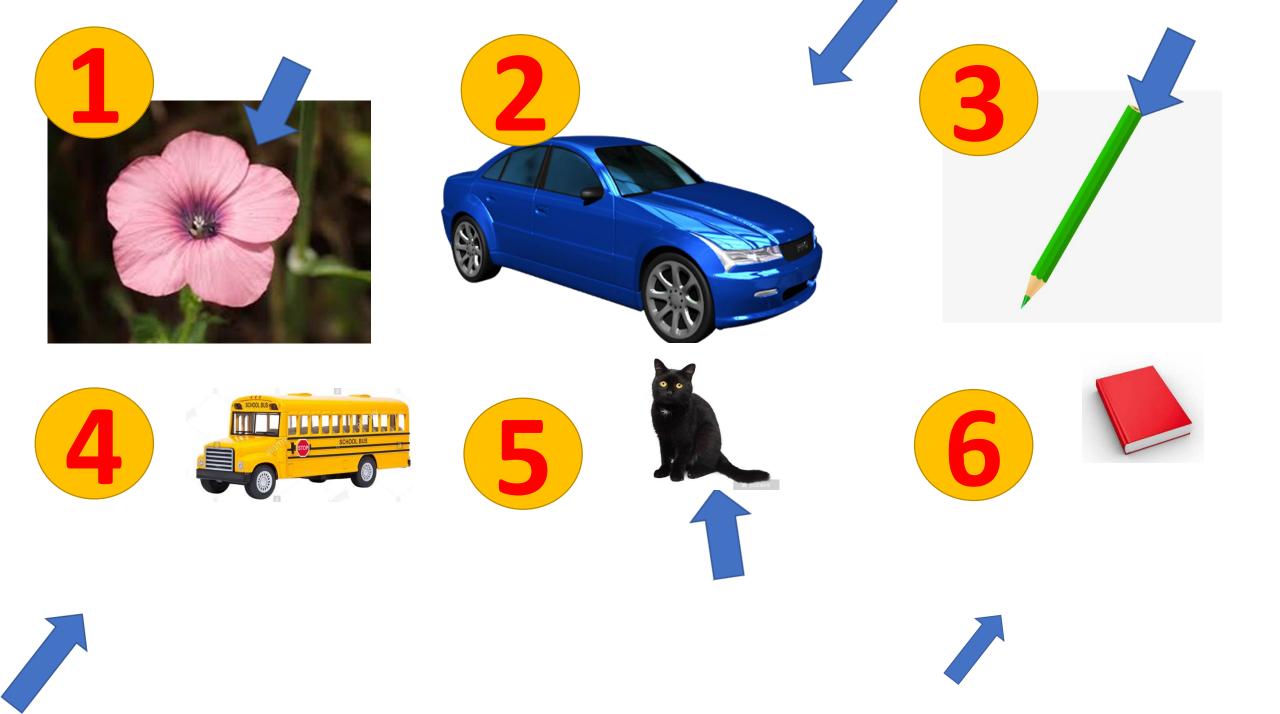

#### They're red apples.

What are those?

They're balls.

What are these?

What are those?

They're crayons.

They're green books.

What are those?

They're flowers.

Choose the correct answer: