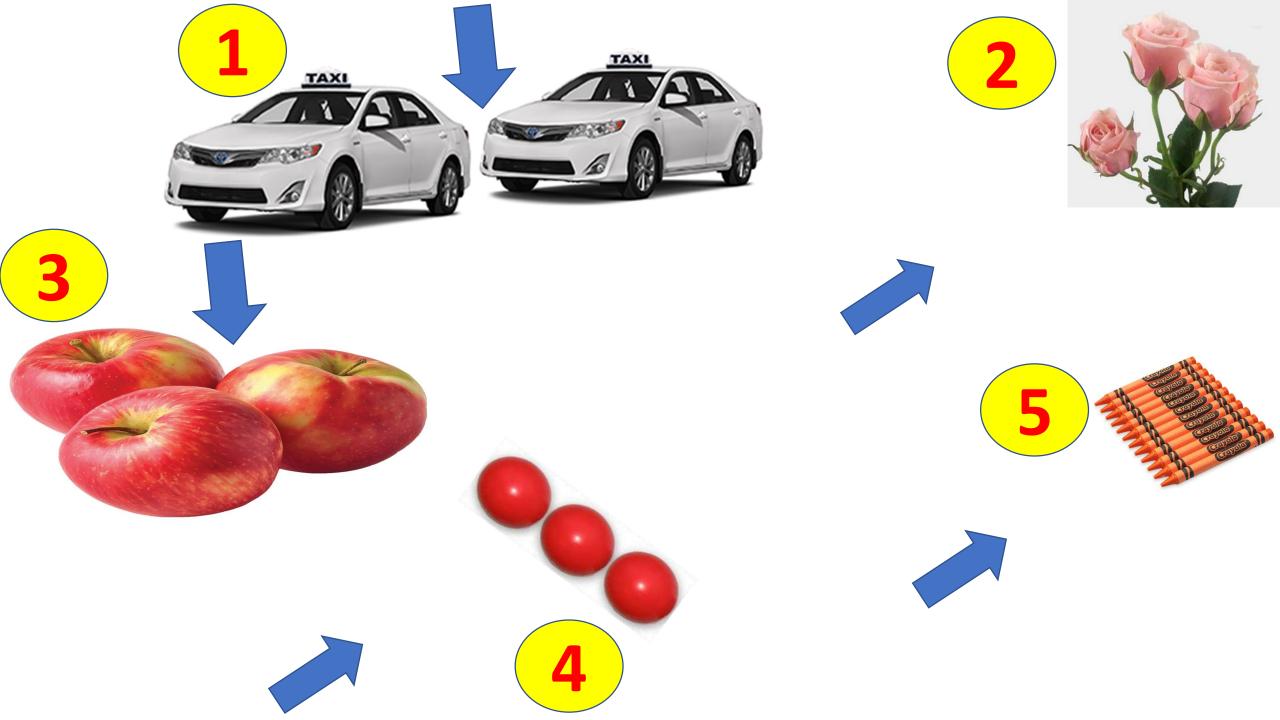

#### DEMI-ENELEZA BU

- a) This/That is a pen.
- b) This/These is an orange.
- c) This/That is a car.
- d) Those/That is a cat.
- e) These/That are apples.
- f) These/Those are cherries.