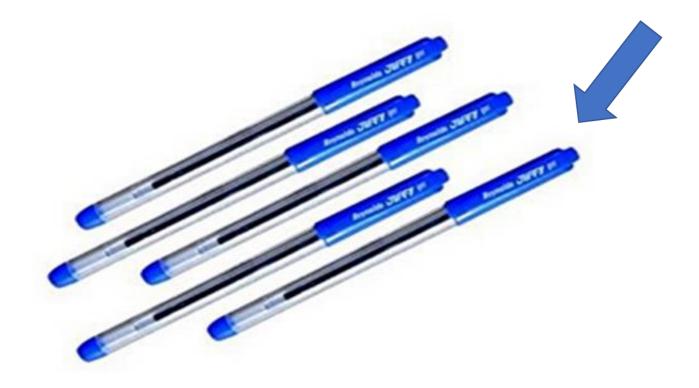

#### 21<sup>st</sup> Century Schools



#### Let's learn Quran Tohid

#### In the name of Allah , the beneficent , the merciful

- 1- say : He , Allah is one .
- 2- Allah is He on whom all depends .
- 3- He begets not ,nor is He begotten .
- 4- And none is like Him .























#### It's a train.













What are those? They're bikes.







# They're purple.



#### They're red apples.



What are those?

They're balls.





What are these?





What are those?



They're crayons.





They're green books.



What are those?



They're flowers.







Choose the correct answer:

#### DEMI-ENELEZA BU

- a) This/That is a pen.
- b) This/These is an orange.
- c) This/That is a car.
- d) Those/That is a cat.
- e) These/That are apples.
- f) These/Those are cherries.



#### Complete the sentences with this, these, that or those:

1. \_\_\_\_\_ is a map. It's here. 2. \_\_\_\_\_ is a dog. It's there. 3. \_\_\_\_\_are my toys. They're here. 4. \_\_\_\_\_ are my friends. They are there. 5. What is \_\_\_\_? This is a pen. 6. What are \_\_\_\_? These are pens. 7. What is that? \_\_\_\_\_ is a flag. 8. What are those? \_\_\_\_\_ are books.