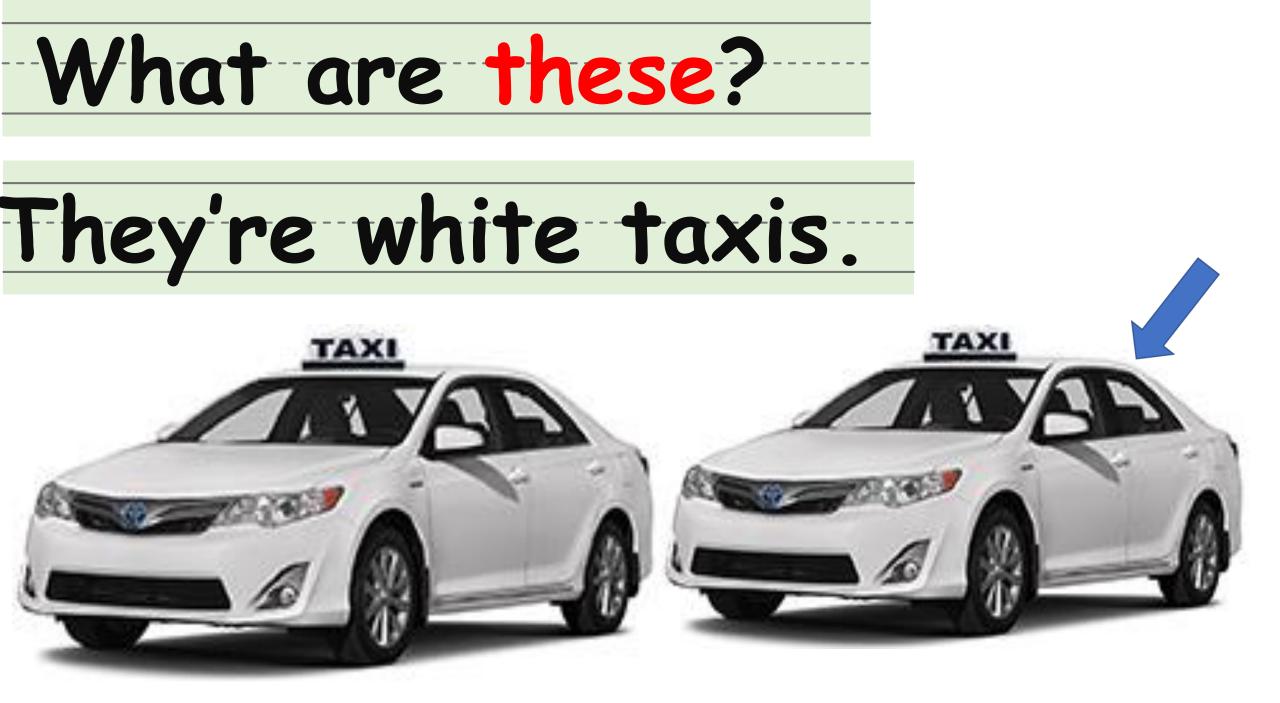

#### 21<sup>st</sup> Century Schools



#### Let's learn Quran Tohid

#### In the name of Allah , the beneficent , the merciful

- 1- say : He , Allah is one .
- 2- Allah is He on whom all depends .
- 3- He begets not ,nor is He begotten .
- 4- And none is like Him .























#### It's a train.













What are those? They're bikes.







# They're purple.



#### They're red apples.



What are those?

They're balls.





What are these?





What are those?



They're crayons.





They're green books.



What are those?



They're flowers.







Choose the correct answer:

#### DEMI-ENELEZA BU

- a) This/That is a pen.
- b) This/These is an orange.
- c) This/That is a car.
- d) Those/That is a cat.
- e) These/That are apples.
- f) These/Those are cherries.



#### Complete the sentences with this, these, that or those:

1. \_\_\_\_\_ is a map. It's here. 2. \_\_\_\_\_ is a dog. It's there. 3. \_\_\_\_\_are my toys. They're here. 4. \_\_\_\_\_ are my friends. They are there. 5. What is \_\_\_\_? This is a pen. 6. What are \_\_\_\_? These are pens. 7. What is that? \_\_\_\_\_ is a f