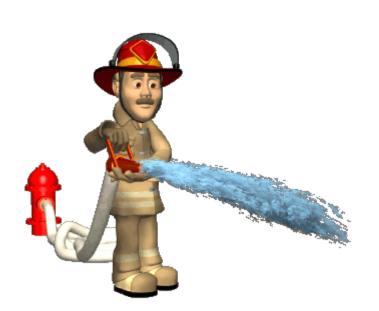

# OCCUPATIONS



#### Definition

- Output
  <p
- There are different kinds of occupations.







# **DENTIST**

FARMER

200

KEEPER



DOCTOR

**NURSE** 

FIREMAN



WAITER

R









## **DENTIST**







<sub>e</sub>A dentist treats teeth and gum problems

## **POLICEMAN**





Policeman maintains law and order.









## **DOCTOR**



© Doctor treats
patients.











#### **FARMER**



 $\Theta A$ farmer grows crops.











# Judge



# @ who presides

over a court of law, either alone or as part of a panel of judges..











## **NURSE**





@A nurse takes care of the patient.



## **FIREMAN**





**QA** fireman puts off the fire.









## COOK



@A cook
 prepares
 food.











#### **ZOO KEEPER**



A zookeeper takes care of the animals in the zoo.





## **TAILOR**















## **ASTRONAUT**





@An astronaut travels and works in a spacecraft.