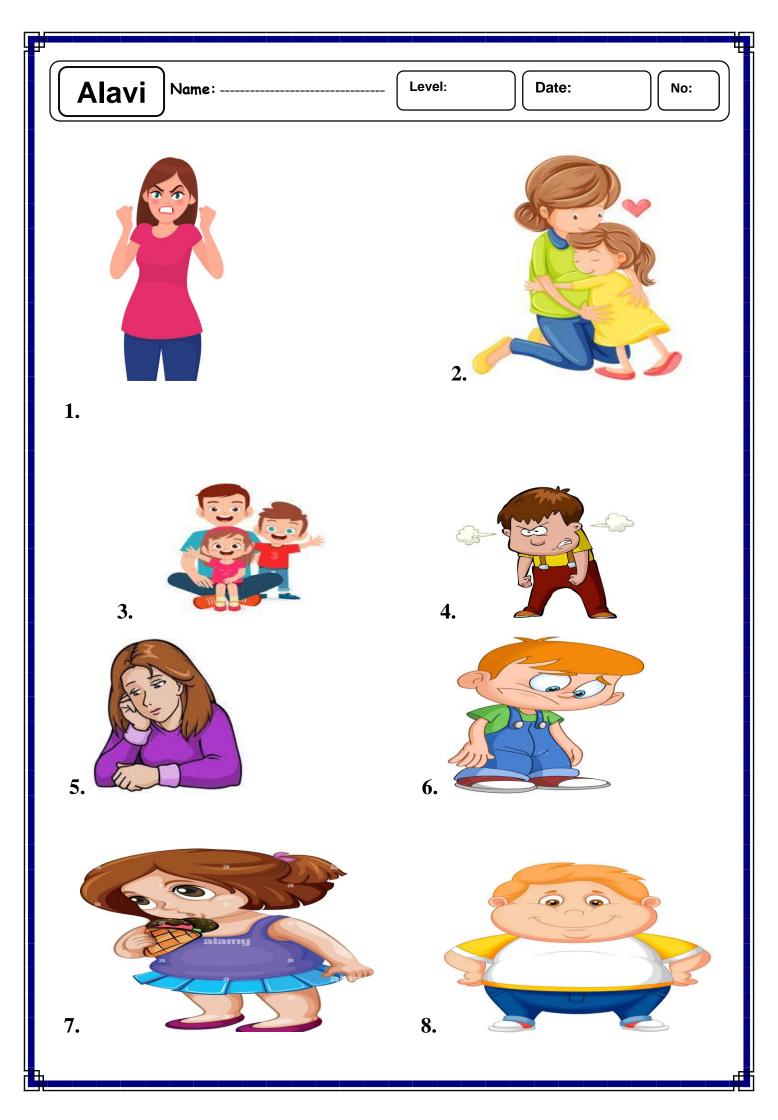

| Alavi Name:                | Level:   | Date: | No: |  |  |  |
|----------------------------|----------|-------|-----|--|--|--|
| Read & write the sentence. |          |       |     |  |  |  |
| 1. She is n                | nad.     |       |     |  |  |  |
| 2. She is a                | mom.     |       |     |  |  |  |
| 3.He is a                  | dad.     |       |     |  |  |  |
| 4.He is mo                 | ad.      |       |     |  |  |  |
| 5. She is s                | ad.      |       |     |  |  |  |
| 6.He is sa                 | d        |       |     |  |  |  |
| 7. She is f                | at.      |       |     |  |  |  |
| 8.He is fa                 | <b>†</b> |       |     |  |  |  |
|                            |          |       |     |  |  |  |