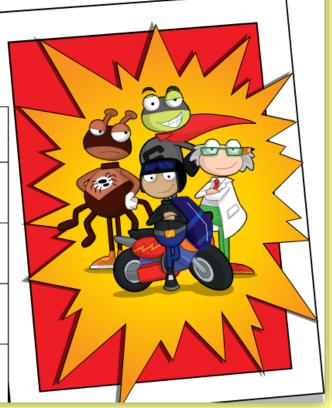

| 1 | Height |     |   |      | Size |      |   |     | Speed |    |   |     | Intelligence |          |     |     |
|---|--------|-----|---|------|------|------|---|-----|-------|----|---|-----|--------------|----------|-----|-----|
|   | L      | 2   | 3 | 4    | ı    | 2    | 3 | 4   | 1     | 2  | 3 | 4   | 1            | 2        | 3   | 4   |
|   | sho    | ort |   | tall | sn   | nall |   | big | sl    | ow | f | ast | no           | t clever | cle | ver |

| Sy.      |                   | Height | Size | Speed | Intelligence |
|----------|-------------------|--------|------|-------|--------------|
| <b>E</b> | Doctor<br>Clever  | 2      | ı    | I     | 4            |
|          | Motorbike<br>Mike | I      | 2    | 3     | 3            |
|          | Super<br>Shadow   | 4      | 3    | 4     | 2            |
|          | The Spider        | 3      | 4    | I     | I            |

**Doctor Clever** is taller than Motorbike Mike.

He's smaller than Super Shadow.

He's <u>as fast as</u> The Spider.