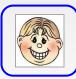

## WRITE THE ADJECTIVES UNDER THE RIGHT PICTURE AND FIND THEM IN THE WORDSEARCH

SAD - DISAPPOINTED - HAPPY - CONFIDENT -ANGRY - EMBARRASSED - SURPRISED -MALICIOUS - SORROWFUL

|   | 6  |
|---|----|
|   | 7  |
| _ | 8- |

5-....