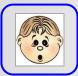

## WRITE THE ADJECTIVES UNDER THE RIGHT PICTURE AND FIND THEM IN THE WORDSEARCH

SAD - DISAPPOINTED - HAPPY - CONFIDENT -ANGRY - EMBARRASSED - SURPRISED -MALICIOUS - SORROWFUL