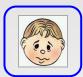

## WRITE THE ADJECTIVES UNDER THE RIGHT PICTURE AND FIND THEM IN THE WORDSEARCH

SAD - DISAPPOINTED - HAPPY - CONFIDENT -ANGRY - EMBARRASSED - SURPRISED -MALICIOUS - SORROWFUL