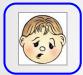

## WRITE THE ADJECTIVES UNDER THE RIGHT PICTURE AND FIND THEM IN THE WORDSEARCH

SAD - DISAPPOINTED - HAPPY - CONFIDENT -ANGRY - EMBARRASSED - SURPRISED -MALICIOUS - SORROWFUL

|   | 6  |
|---|----|
|   | 7  |
| _ | 8- |

5-....