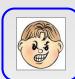

## WRITE THE ADJECTIVES UNDER THE RIGHT PICTURE AND FIND THEM IN THE WORDSEARCH

SAD - DISAPPOINTED - HAPPY - CONFIDENT -ANGRY - EMBARRASSED - SURPRISED -MALICIOUS - SORROWFUL