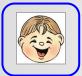

## WRITE THE ADJECTIVES UNDER THE RIGHT PICTURE AND FIND THEM IN THE WORDSEARCH

SAD - DISAPPOINTED - HAPPY - CONFIDENT -ANGRY - EMBARRASSED - SURPRISED -MALICIOUS - SORROWFUL