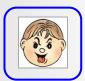

## WRITE THE ADJECTIVES UNDER THE RIGHT PICTURE AND FIND THEM IN THE WORDSEARCH

SAD - DISAPPOINTED - HAPPY - CONFIDENT -ANGRY - EMBARRASSED - SURPRISED -MALICIOUS - SORROWFUL

|   | 6  |
|---|----|
|   | 7  |
| _ | 8- |

5-....