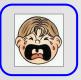

## WRITE THE ADJECTIVES UNDER THE RIGHT PICTURE AND FIND THEM IN THE WORDSEARCH

SAD - DISAPPOINTED - HAPPY - CONFIDENT -ANGRY - EMBARRASSED - SURPRISED -MALICIOUS - SORROWFUL

|   | 6  |
|---|----|
|   | 7  |
| _ | 8- |

5-....