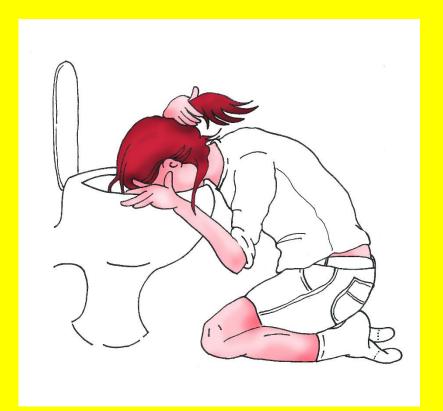

# **FEEL SICK**

What's the matter?

• She \_\_\_\_\_\_.

She \_\_\_\_\_ go to school today.

• She \_\_\_\_\_ stay in bed.