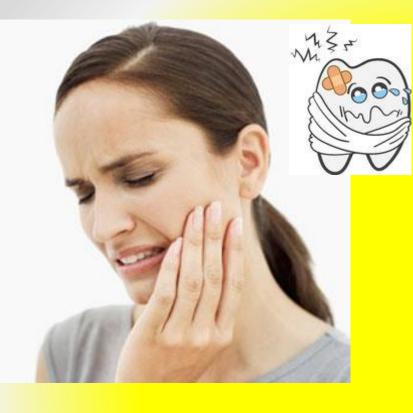

# **TOOTHACHE**

What's the matter?

• She has got a \_\_\_\_\_\_.

Her \_\_\_\_\_ hurts.

• She \_\_\_\_\_ go to the dentist's.