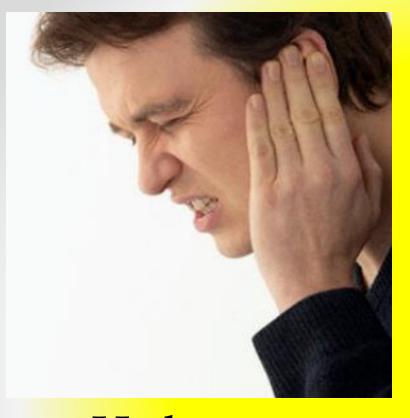

## **EARACHE**

What's wrong?

- He has got a \_\_\_\_\_\_.
- His hurts.
- He \_\_\_\_\_\_ go to the doctor's.
- He \_\_\_\_\_\_go to work.