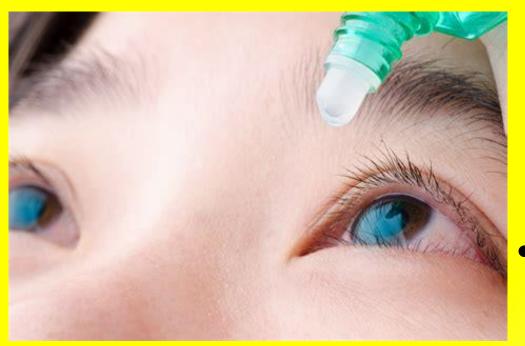

# **SORE EYES**

What's the wrong?

• He has got \_\_\_\_\_\_.

- He \_\_\_\_\_ go to the doctor's.
- He \_\_\_\_\_ sit so close to the computer.