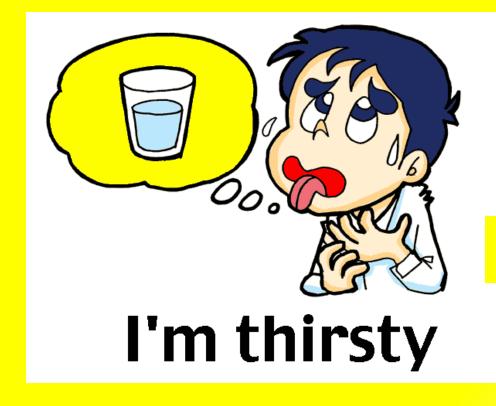

# A SORE THROAT

• What's wrong?

• He has got \_\_\_\_\_\_

He \_\_\_\_\_ take some medicine.

He \_\_\_\_\_ drink cold drinks.

What's the problem?

• He is \_\_\_\_\_\_.

He \_\_\_\_\_ drink some water.