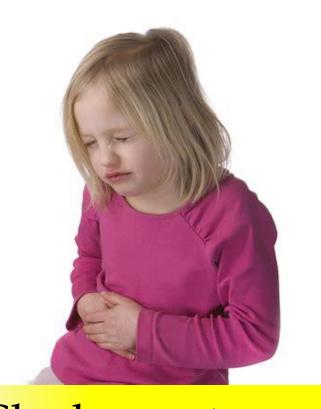

#### STOMACH ACHE

What's the matter?

• She has got a \_\_\_\_\_\_.

Her hurts.

She eat so much sweets.

She \_\_\_\_\_\_ eat healthy food.

• She has got \_\_\_\_\_\_.

She \_\_\_\_\_stay in bed.

She \_\_\_\_\_ check her temperature.

• She \_\_\_\_\_ go outside.