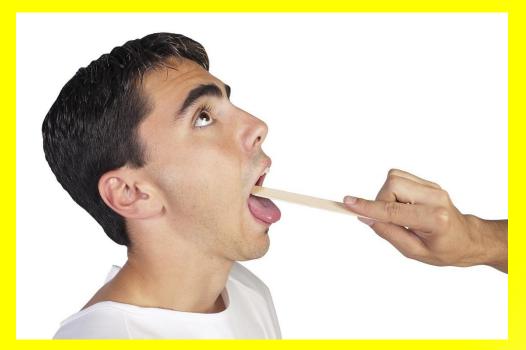

# **TOOTHACHE**

What's the matter?

• She has got a \_\_\_\_\_\_.

Her \_\_\_\_\_ hurts.

• She \_\_\_\_\_ go to the dentist's.