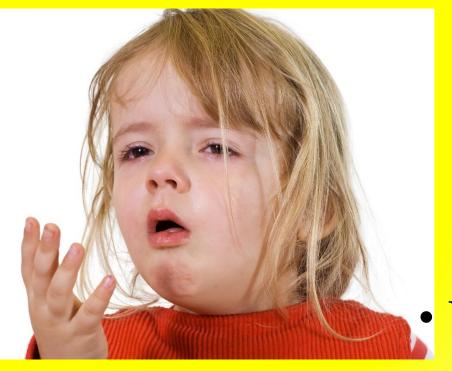

# A COUGH

• What's the matter?

She has got \_\_\_\_\_\_\_.

• She \_\_\_\_\_ take a syrup.

She \_\_\_\_\_ go to the doctor's