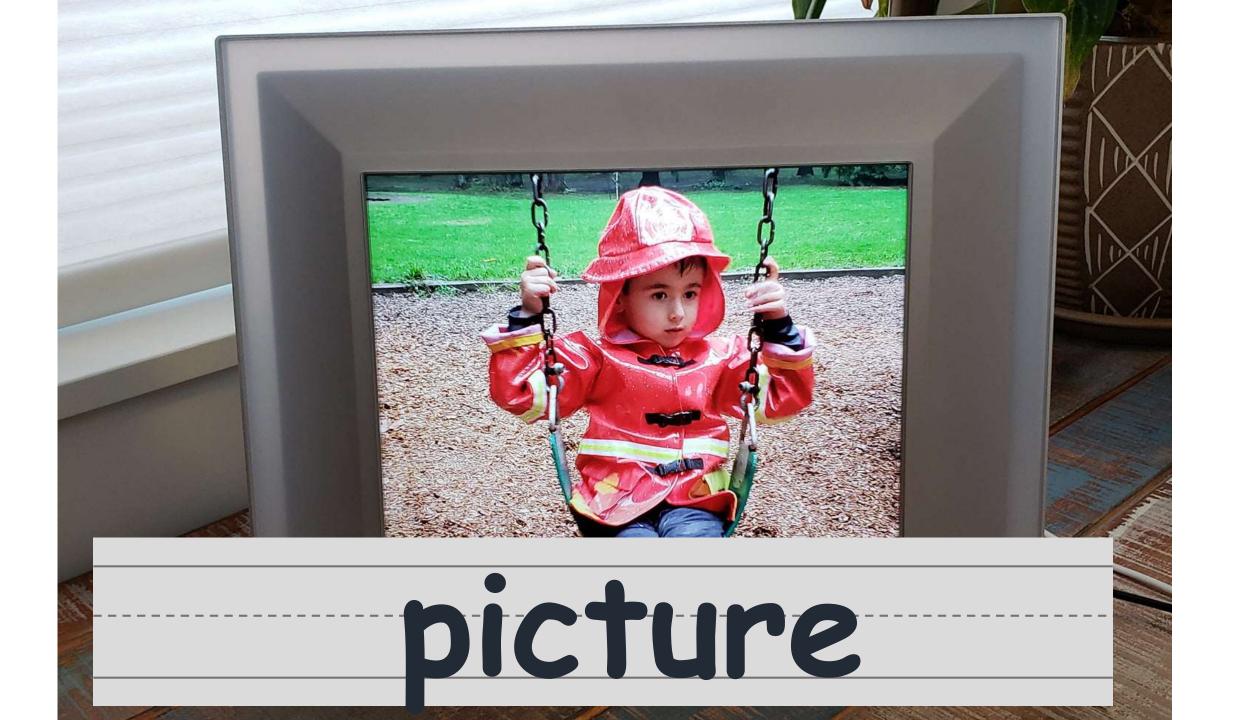

#### Presenting new words of unit 3

Listening to the audio (slide 29) Then repeating with slides 30 - ....