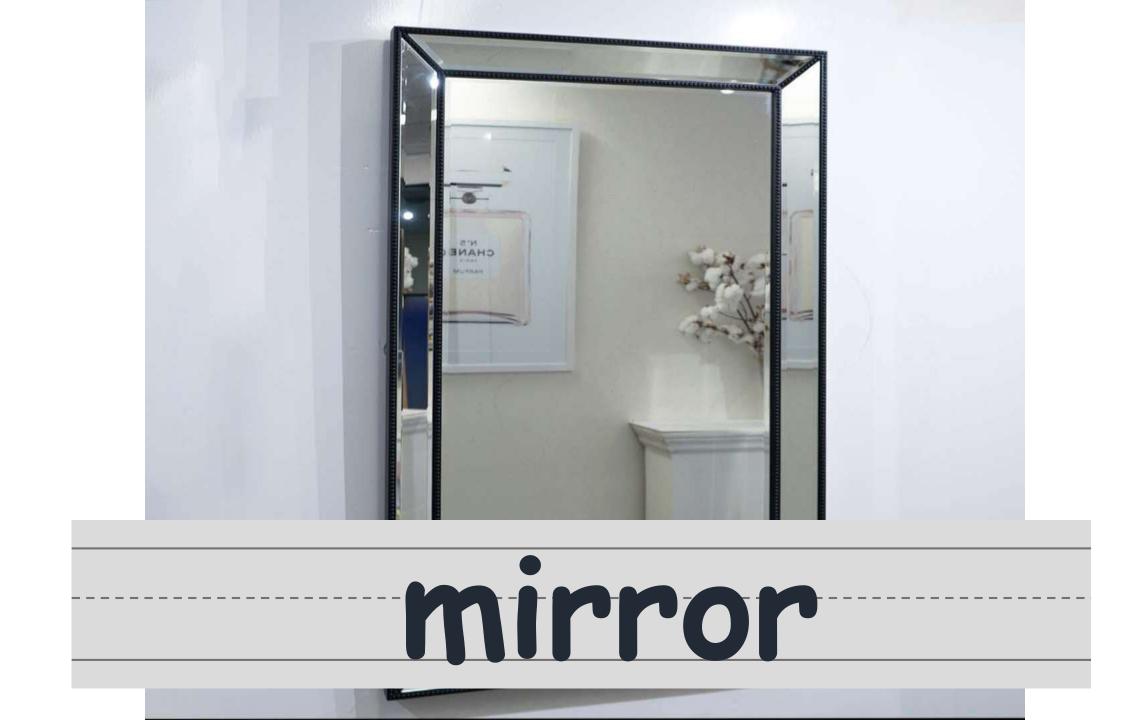

### The toy shop is opposite the coffee shop.

Was the 'TV / cooker in the kitchen? Yes, it was. Yes, it was.

2 Listen and say.

Was the <sup>3</sup>mirror / bath in the bathroom? Yes, it was. Yes, it was.