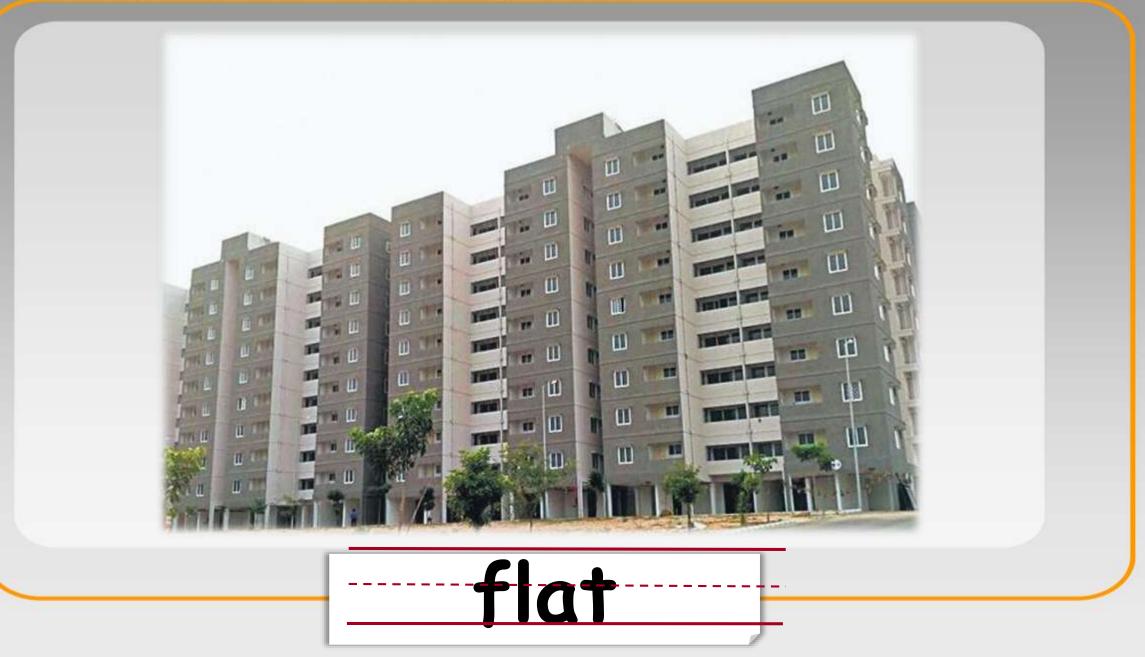

Was the sofa in the <sup>2</sup>bedroom / garden? No, it wasn't. No, no, no.

Was the bed in the 4**flat / living room**? No, it wasn't. No, no, no.

32

Lesson 1 Vocabulary (Furniture; Prepositions of place)