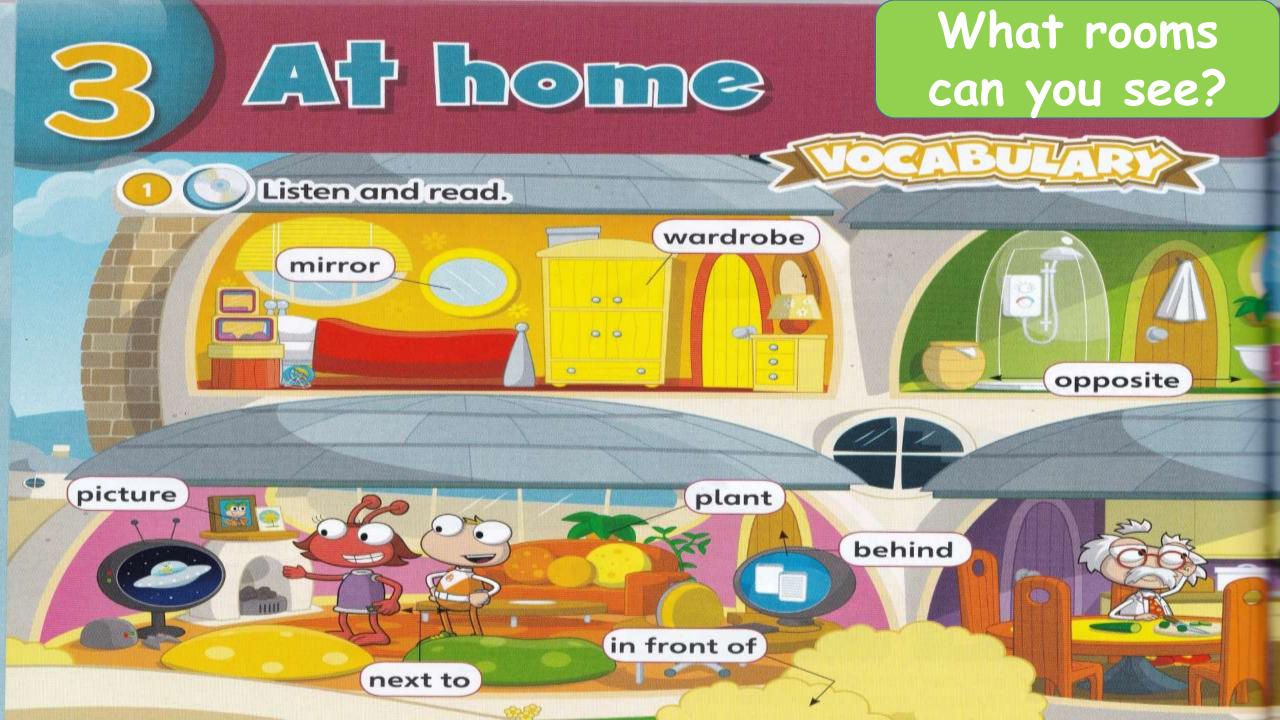

#### Presenting new words of unit 3

Listening to the audio (slide 29) Then repeating with slides 30 - ....

## next to

## above

## opposite