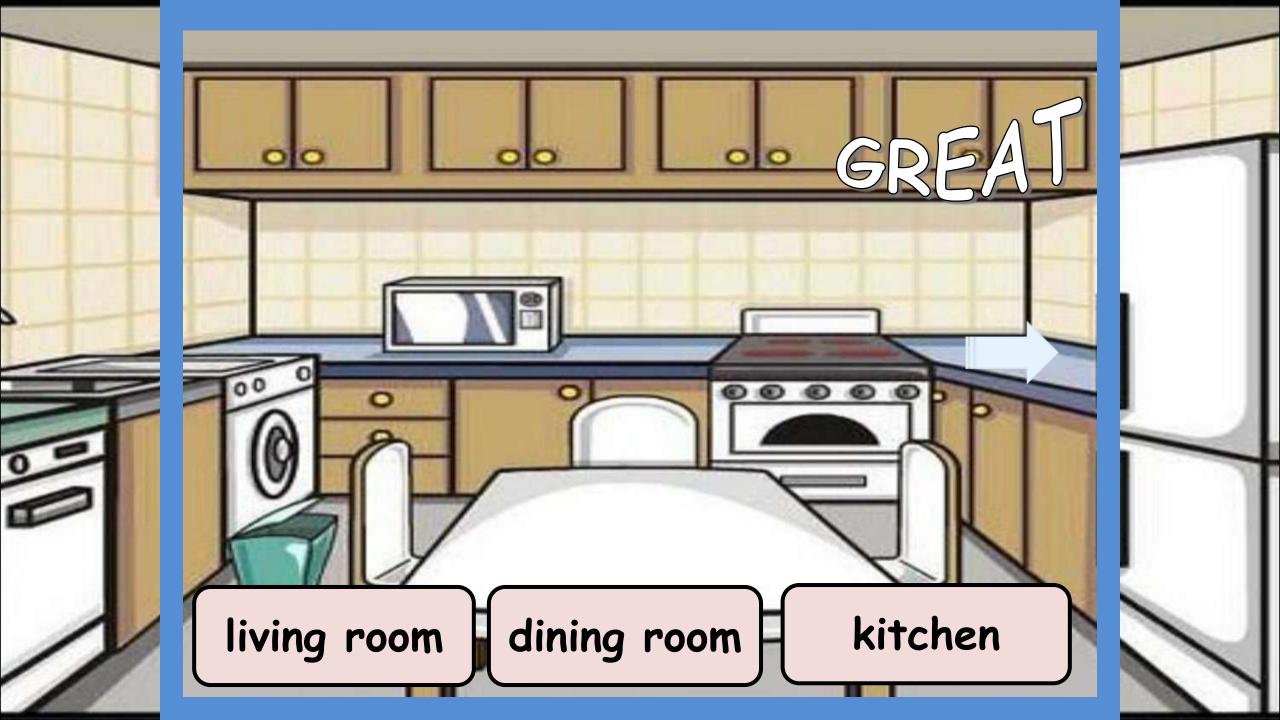

## GAME

Choose the right option.

Can you have the rooms in my house?

picture description