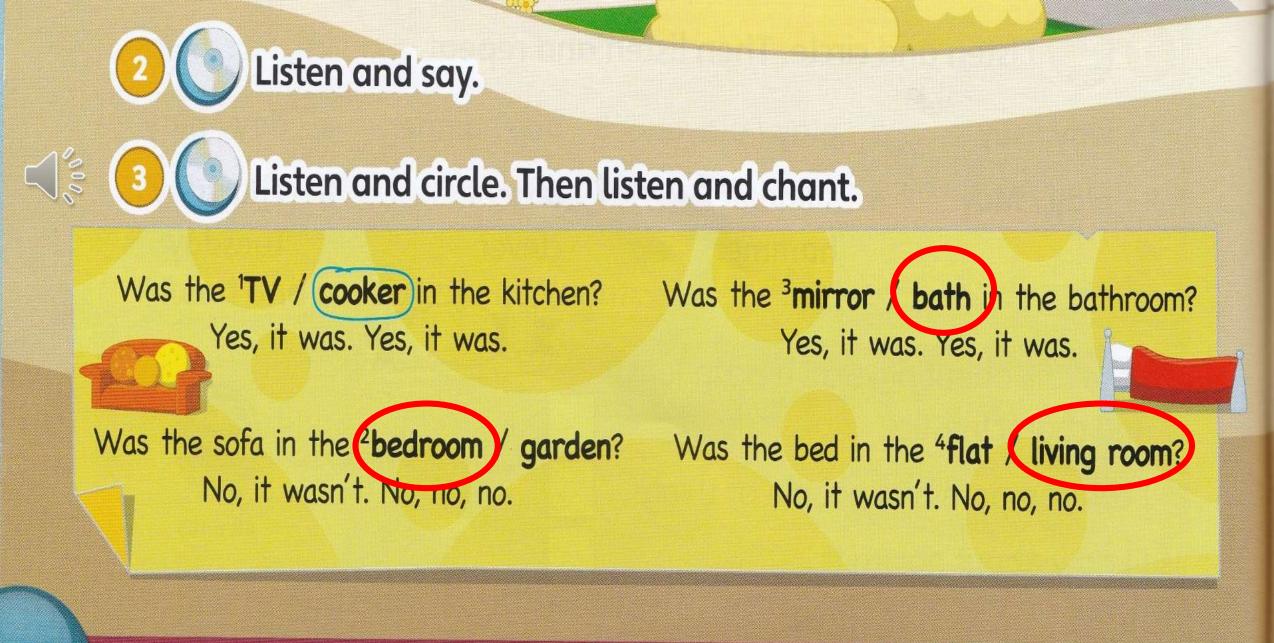

### The toy shop is opposite the coffee shop.

Was the 'TV / cooker in the kitchen? Yes, it was. Yes, it was.

2 Listen and say.

Was the <sup>3</sup>mirror / bath in the bathroom? Yes, it was. Yes, it was.

Was the sofa in the <sup>2</sup>bedroom / garden? No, it wasn't. No, no, no.

Was the bed in the 4**flat / living room**? No, it wasn't. No, no, no.

32

Lesson 1 Vocabulary (Furniture; Prepositions of place)