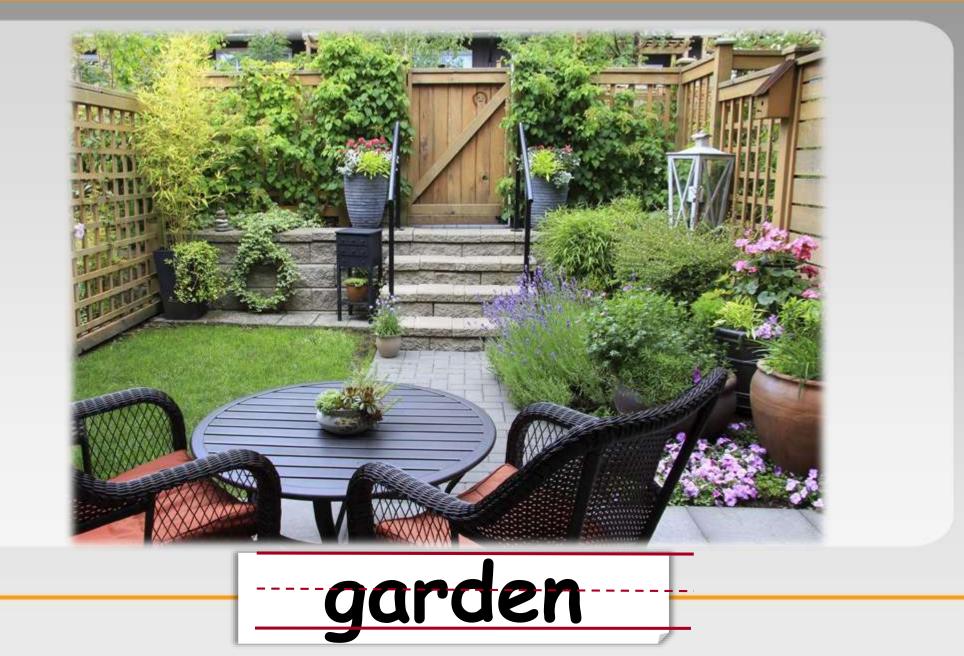

Was the sofa in the <sup>2</sup>bedroom / garden? No, it wasn't. No, no, no.

Was the bed in the 4**flat / living room**? No, it wasn't. No, no, no.

32

Lesson 1 Vocabulary (Furniture; Prepositions of place)