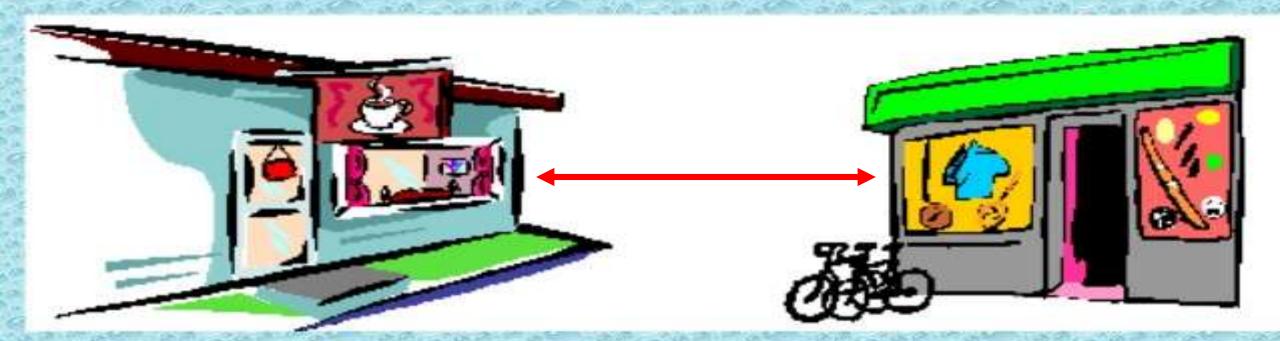

## GAME

Choose the right option.

Can you have the rooms in my house?

picture description

### The toy shop is opposite the coffee shop.

Was the 'TV / cooker in the kitchen? Yes, it was. Yes, it was.

2 Listen and say.

Was the <sup>3</sup>mirror / bath in the bathroom? Yes, it was. Yes, it was.