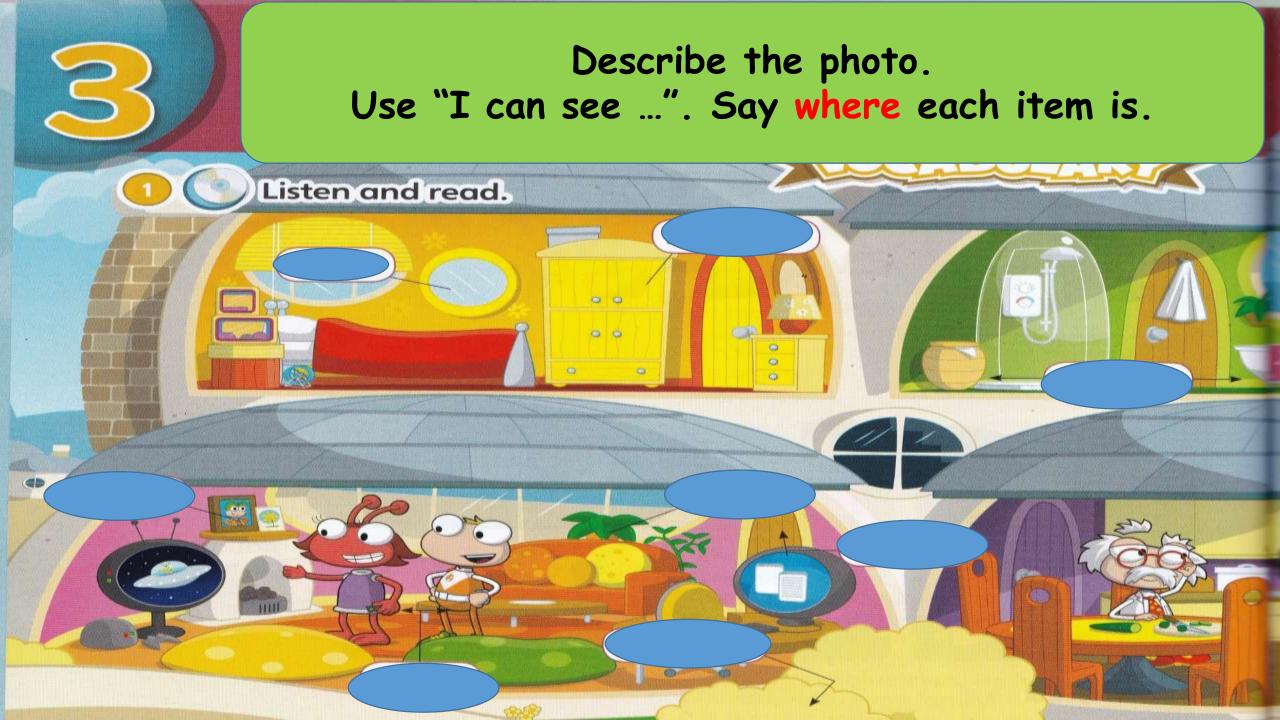

## GAME

Choose the right option.

Can you have the rooms in my house?













picture description



#### Presenting new words of unit 3





Listening to the audio (slide 29) Then repeating with slides 30 - ....













## next to















## above





## opposite





### The toy shop is opposite the coffee shop.



Was the 'TV / cooker in the kitchen? Yes, it was. Yes, it was.

2 Listen and say.

Was the <sup>3</sup>mirror / bath in the bathroom? Yes, it was. Yes, it was.

Was the sofa in the <sup>2</sup>bedroom / garden? No, it wasn't. No, no, no.

Was the bed in the 4**flat / living room**? No, it wasn't. No, no, no.

32

Lesson 1 Vocabulary (Furniture; Prepositions of place)

AB p.28



**32** Lesson 1 Vocabulary (Furniture; Prepositions of place)

AB p.28