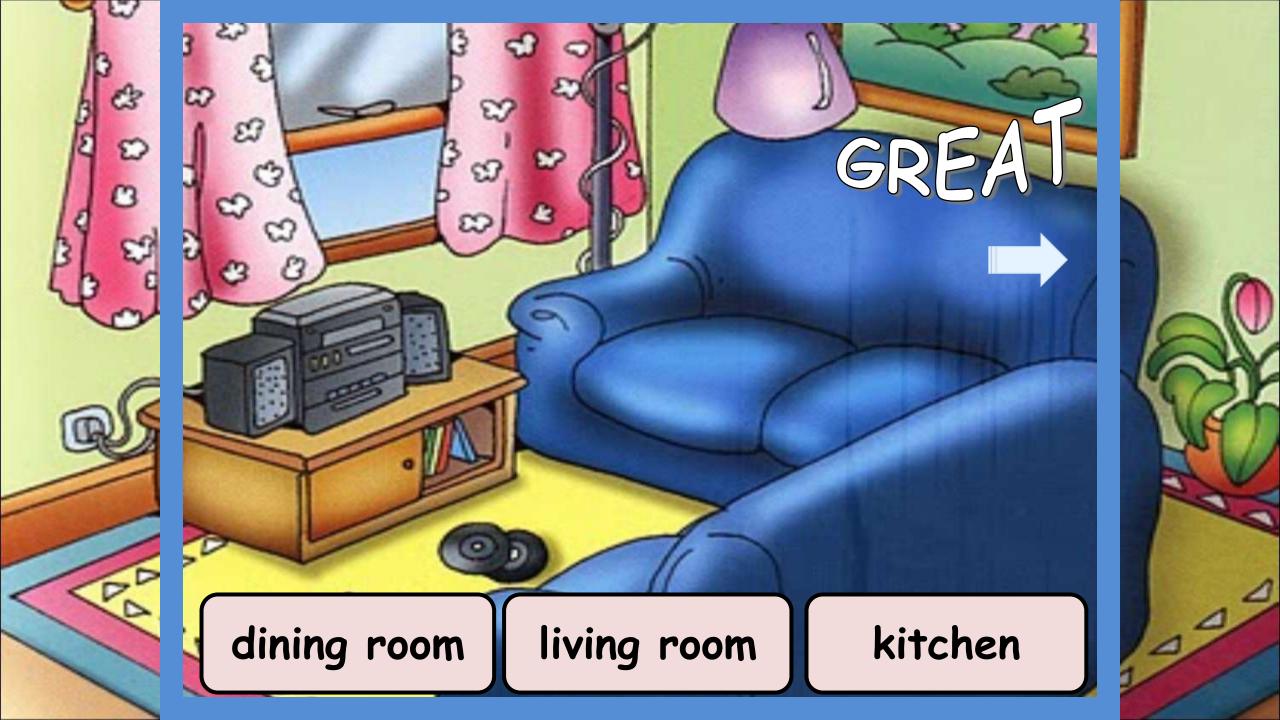

## GAME

Choose the right option.

Can you have the rooms in my house?

picture description