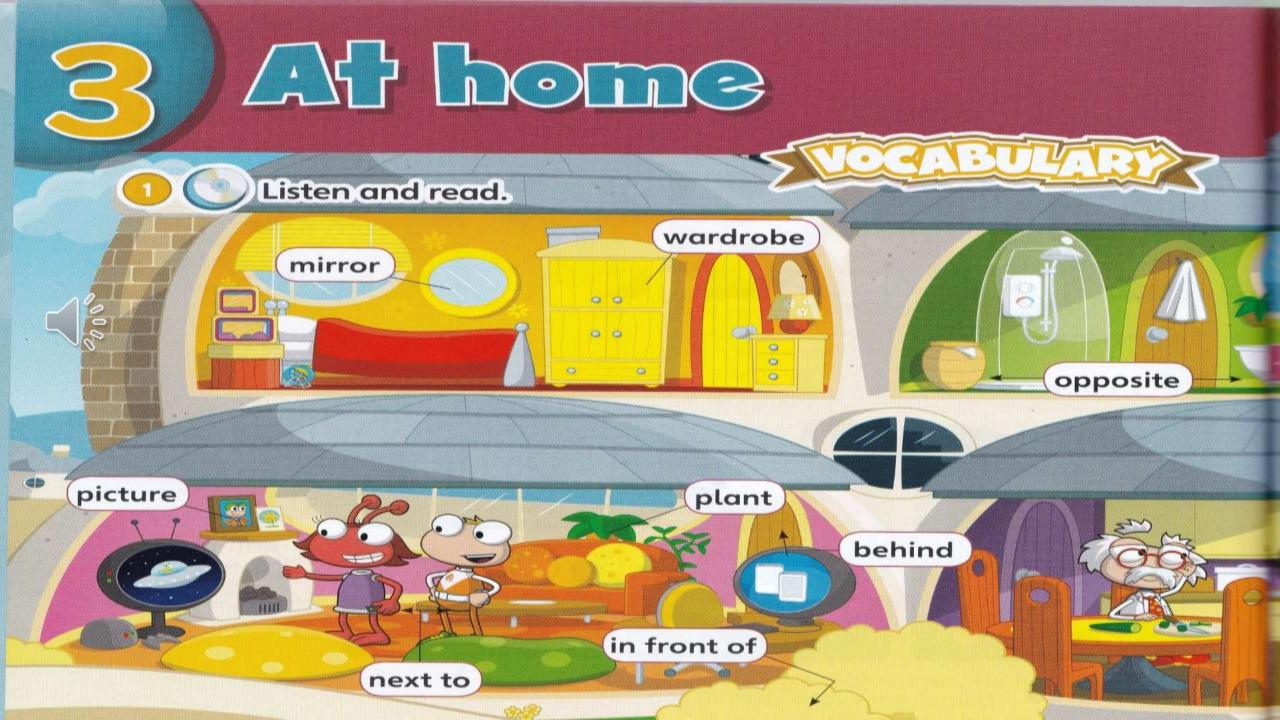

#### Presenting new words of unit 3

Listening to the audio (slide 29) Then repeating with slides 30 - ....

### The toy shop is opposite the coffee shop.

Was the 'TV / cooker in the kitchen? Yes, it was. Yes, it was.

2 Listen and say.

Was the <sup>3</sup>mirror / bath in the bathroom? Yes, it was. Yes, it was.