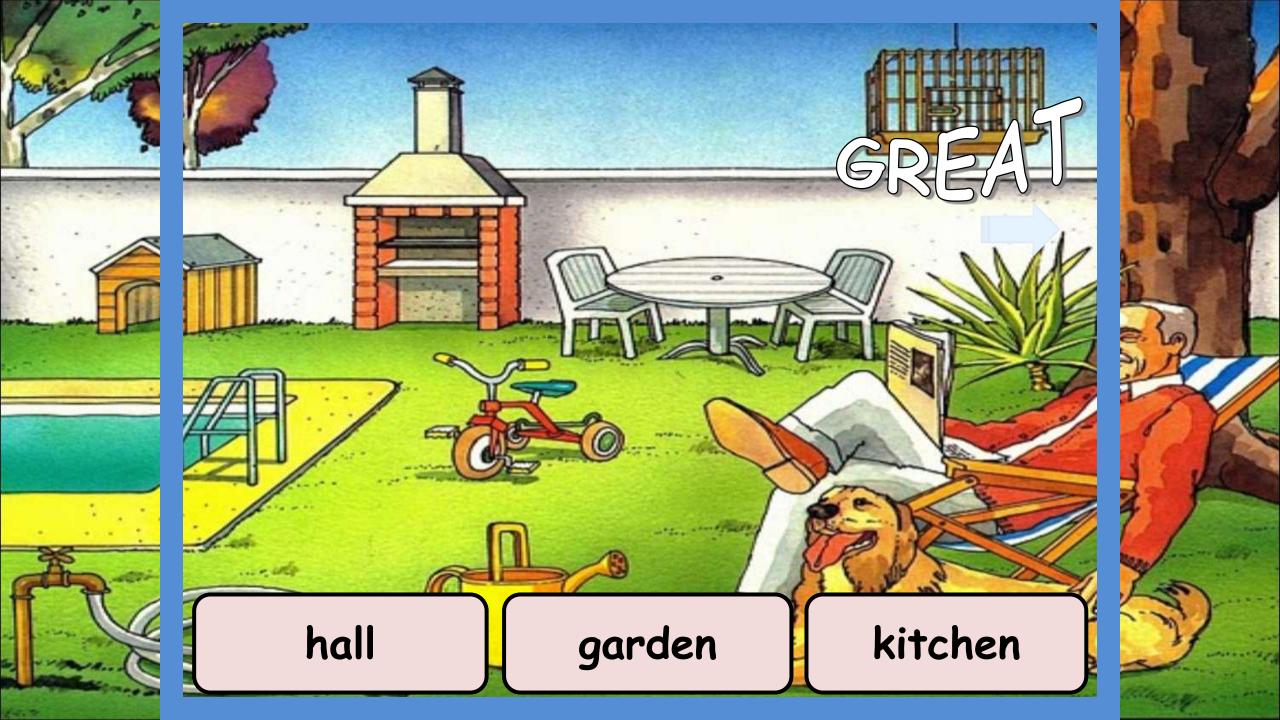

## GAME

Choose the right option.

Can you have the rooms in my house?

picture description