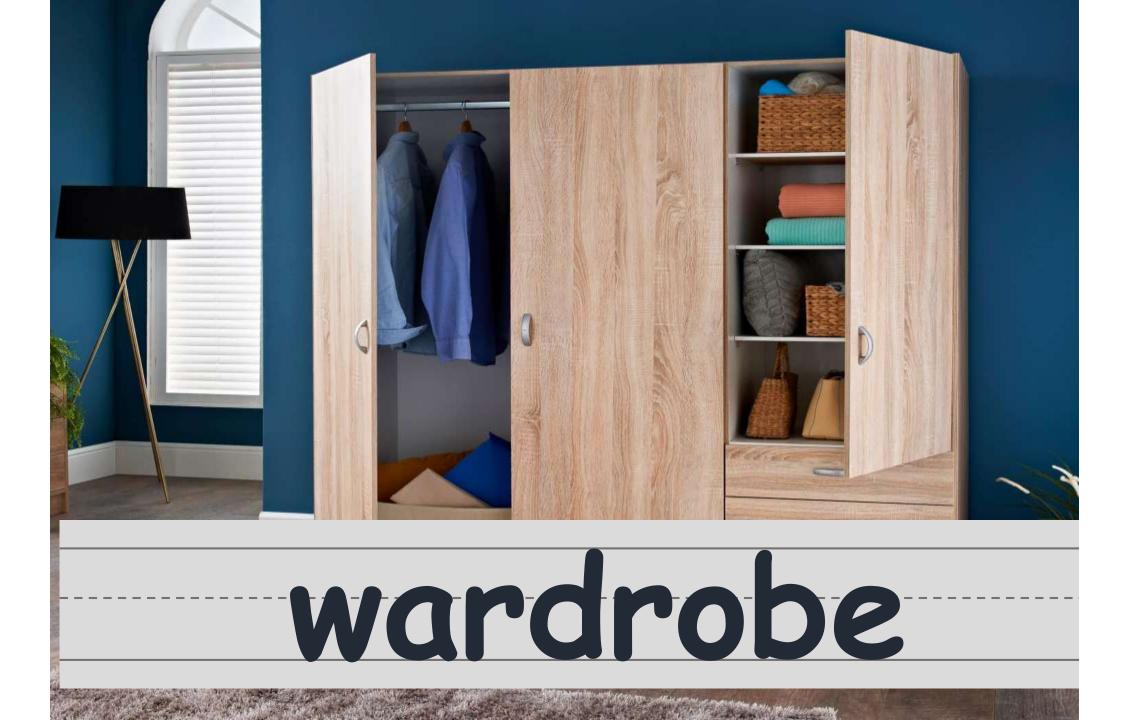

#### Presenting new words of unit 3

Listening to the audio (slide 29) Then repeating with slides 30 - ....