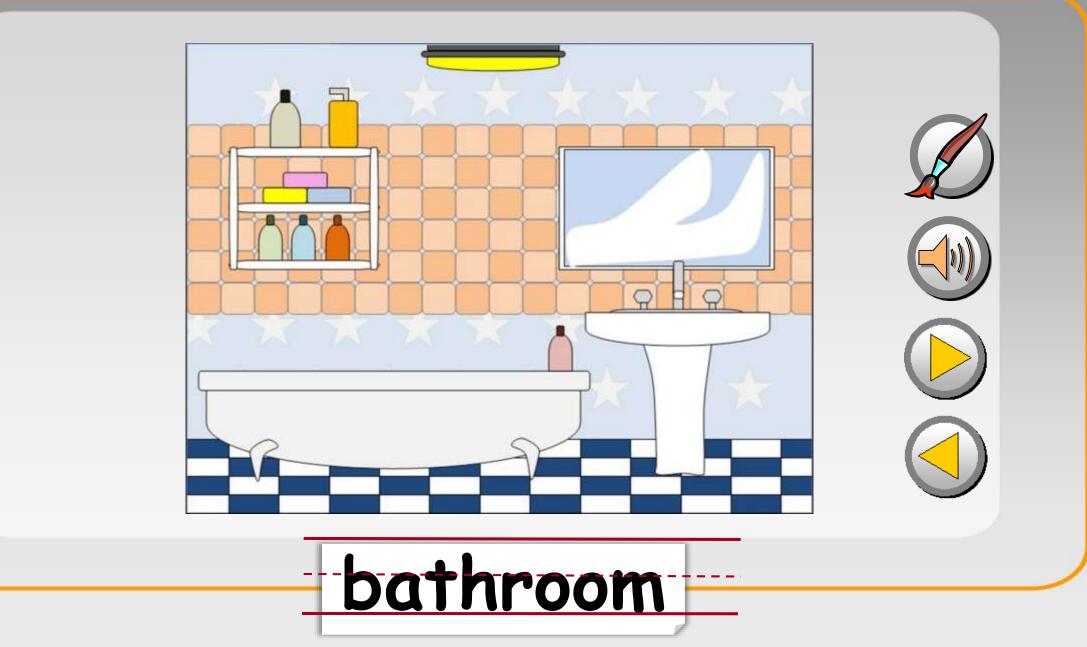

### The toy shop is opposite the coffee shop.

Was the 'TV / cooker in the kitchen? Yes, it was. Yes, it was.

2 Listen and say.

Was the <sup>3</sup>mirror / bath in the bathroom? Yes, it was. Yes, it was.

Was the sofa in the <sup>2</sup>bedroom / garden? No, it wasn't. No, no, no.

Was the bed in the 4**flat / living room**? No, it wasn't. No, no, no.

32

Lesson 1 Vocabulary (Furniture; Prepositions of place)