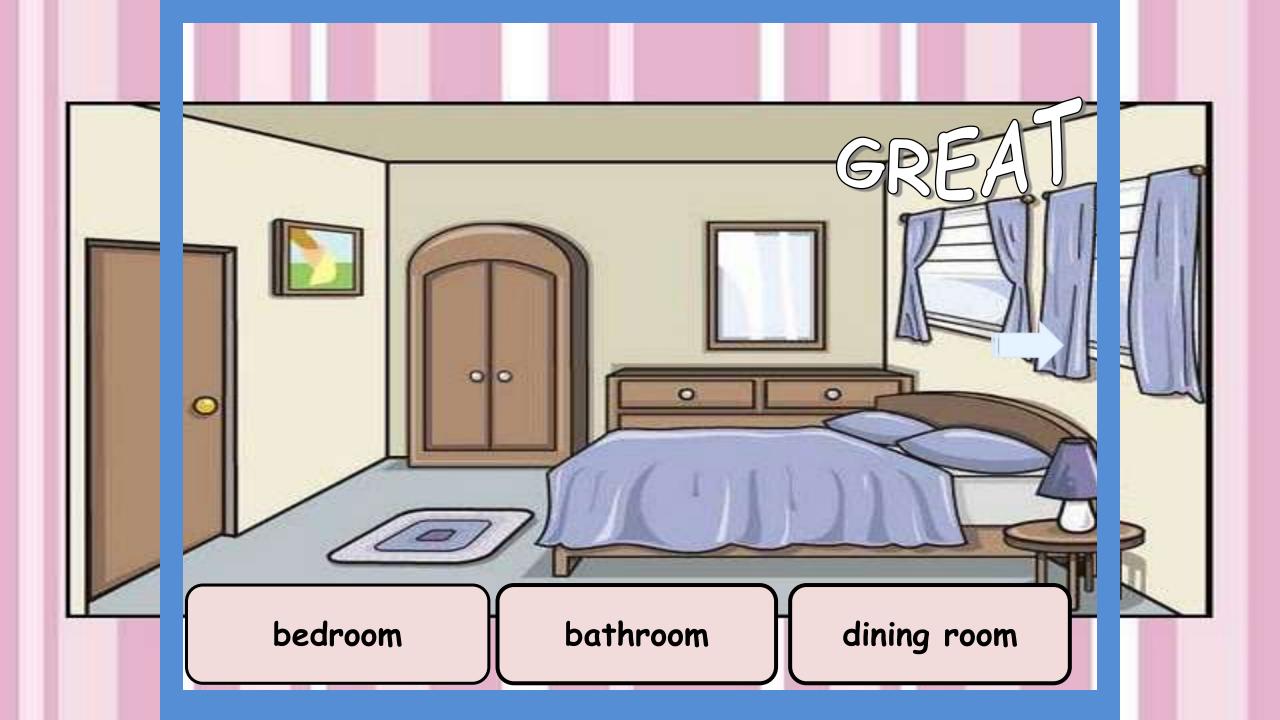

## GAME

Choose the right option.

Can you have the rooms in my house?

picture description