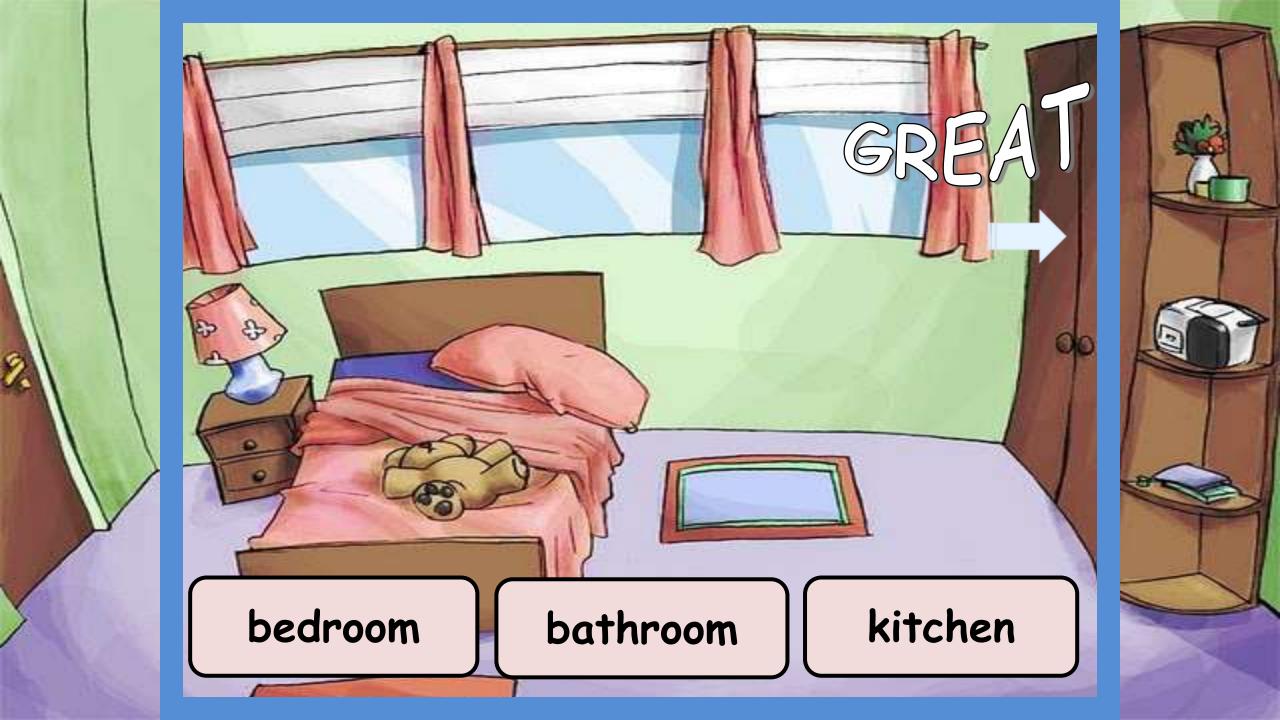

## GAME

Choose the right option.

Can you have the rooms in my house?

picture description