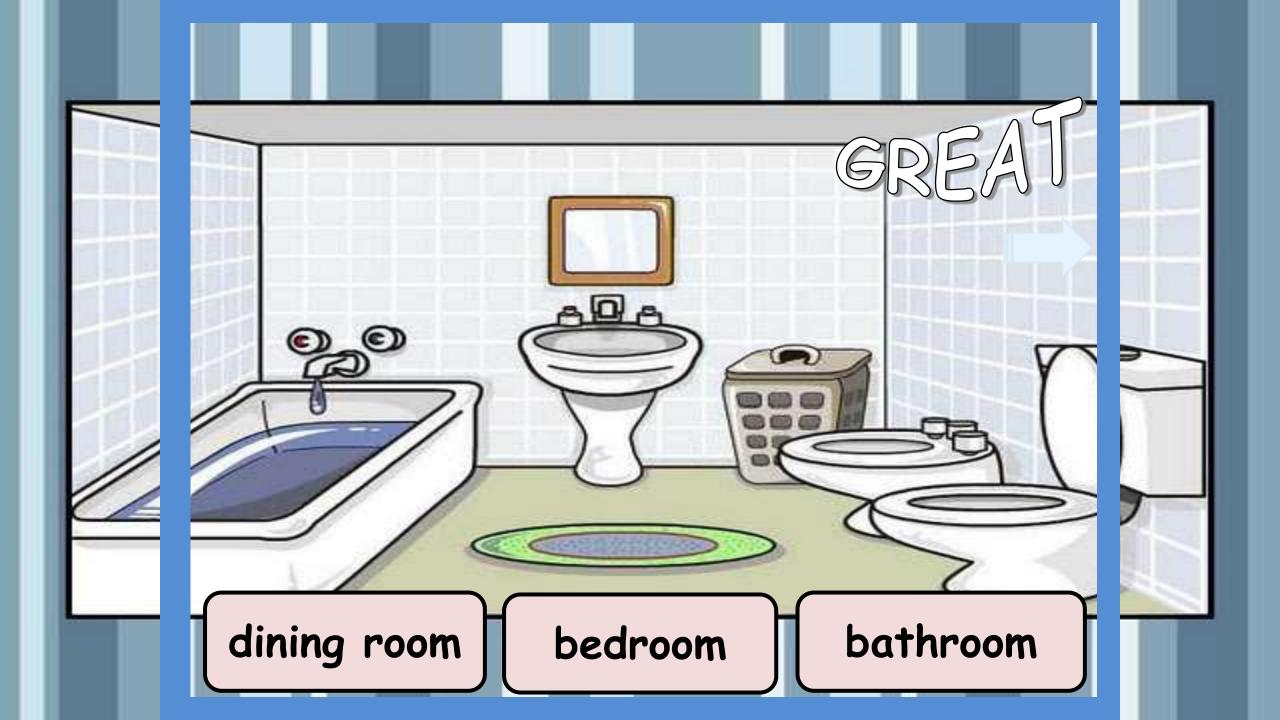

## GAME

Choose the right option.

Can you have the rooms in my house?

picture description