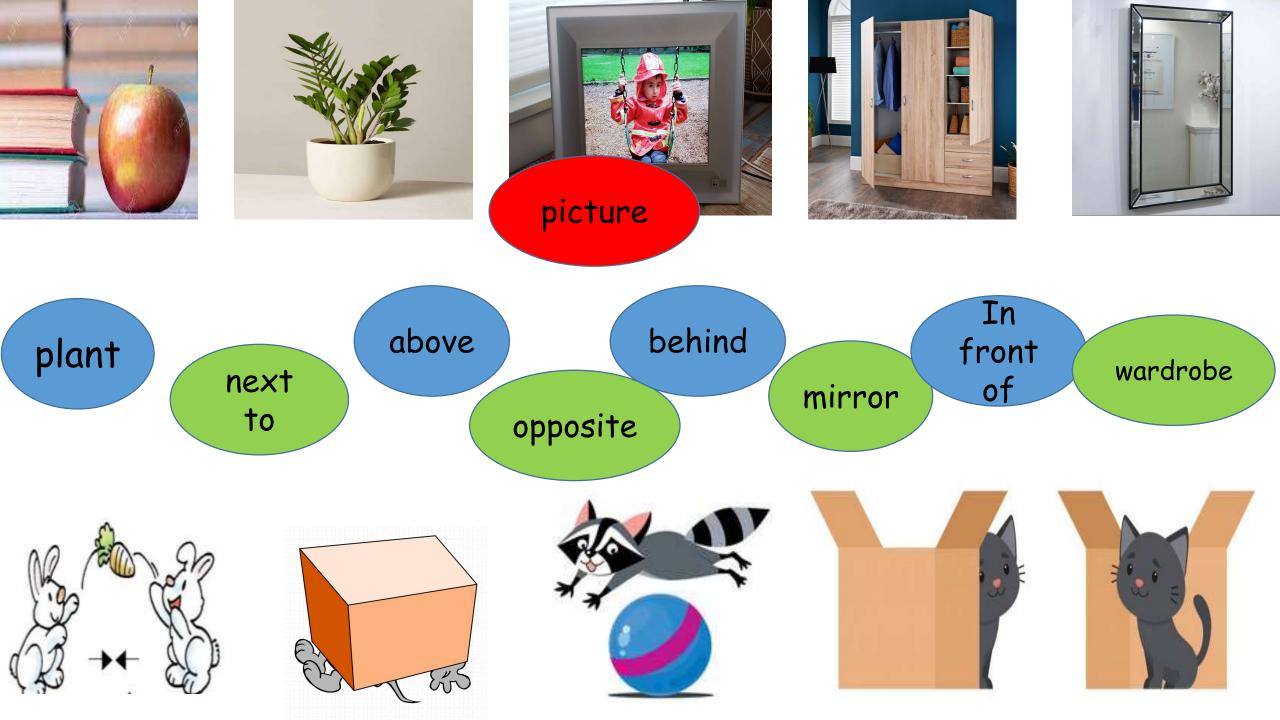

#### Presenting new words of unit 3

Listening to the audio (slide 29) Then repeating with slides 30 - ....

## next to

## above

## opposite