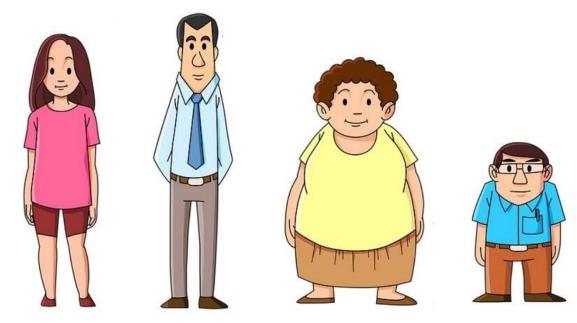

## Comparatives.

| Linda                                               | Mark                      | Helen             | Sam    |  |
|-----------------------------------------------------|---------------------------|-------------------|--------|--|
| Linda is                                            | nda is than Helen. (thin) |                   |        |  |
| Mark is                                             | than Sam. (tall)          |                   |        |  |
| Helen is than Mark. (plump)                         |                           |                   |        |  |
| Sam is than Linda. (short)                          |                           |                   |        |  |
| Linda is                                            | than Helen. (attractive)  |                   |        |  |
| Mark is than Sam. (handsome)                        |                           |                   |        |  |
| Linda's hai                                         | ir is t                   | han Helen's hair. | (long) |  |
| Fill in the gaps with <b>a bit</b> or <b>much</b> . |                           |                   |        |  |
| Sam is shorter than Mark.                           |                           |                   |        |  |
| Linda is shorter than Mark.                         |                           |                   |        |  |
| Mark is thinner than Linda.                         |                           |                   |        |  |
| Helen is plumper than Mark.                         |                           |                   |        |  |