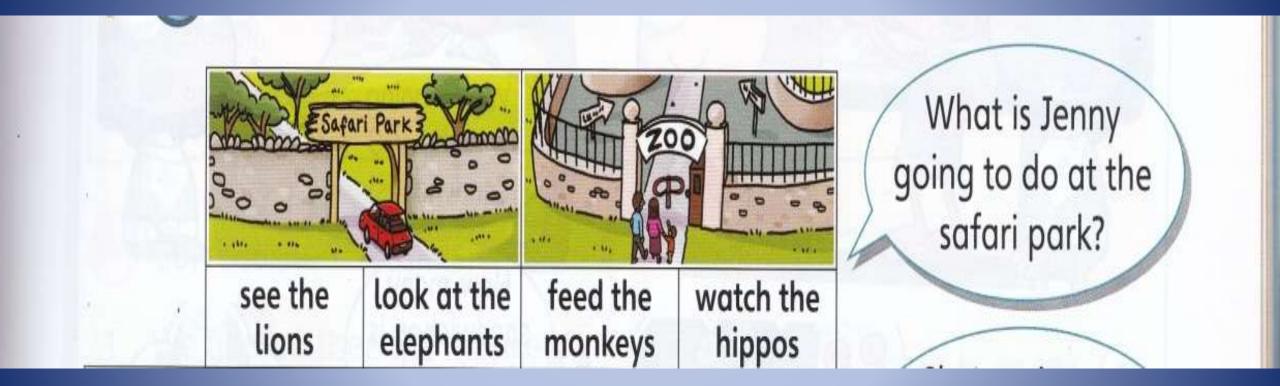

at  | ? How many     | How much    |
|----------------------------|----------------|-------------|
| 2 fish does a lion eat?    | How many       | How much    |
| 3 grass does a cow eat?    | How many       | How much    |
| 4 teeth has a crocodile go | Dt? How many   | How much    |
| 5 milk does a kitten drink | ? How many     | How much    |
| 6 tea does your mother d   | Irink? How man | ny How much |
| 7 pencils has Ben got?     | How many       | How much    |



# It eats a lot of fruit.



# It eats a lot of

### eaves.



## It eats a lot of grass.



am going to - are going to - is going to

I \_\_\_\_\_\_ visit the zoo tomorrow.

He \_\_\_\_\_\_ go to English class next month.

We ...... visit Paris next year.

They ...... travel in 2020.



#### Make a question and answer it.