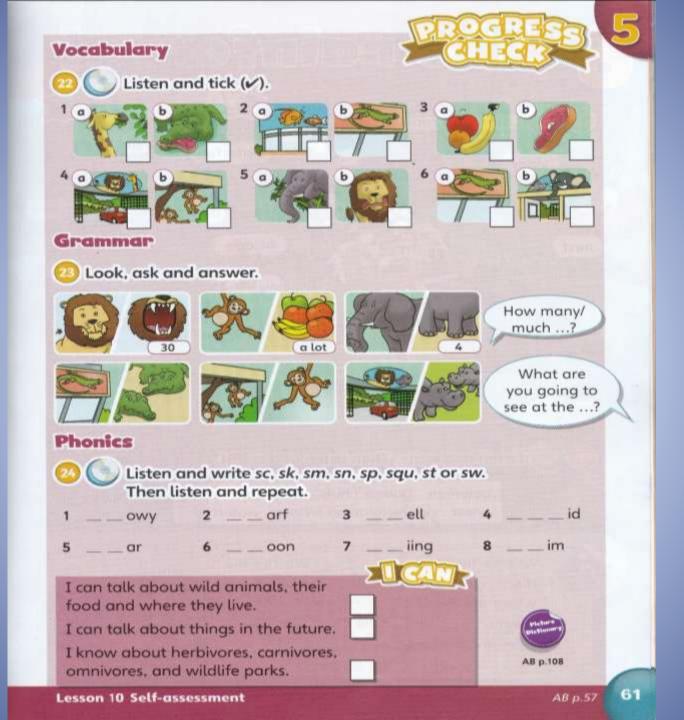

## Listen and write *sc*, *sk*, *sm*, *sn*, *sp*, *squ*, *st* or *sw*. Then listen and repeat.

 $1 \_ owy 2 \_ arf 3 \_ ell 4 \_ id$  $5 \_ ar 6 \_ oon 7 \_ iing 8 \_ im$ 

| 1 fruit does a monkey eat  | ? How many     | How much    |
|----------------------------|----------------|-------------|
| 2 fish does a lion eat?    | How many       | How much    |
| 3 grass does a cow eat?    | How many       | How much    |
| 4 teeth has a crocodile go | Dt? How many   | How much    |
| 5 milk does a kitten drink | ? How many     | How much    |
| 6 tea does your mother d   | Irink? How man | ny How much |
| 7 pencils has Ben got?     | How many       | How much    |