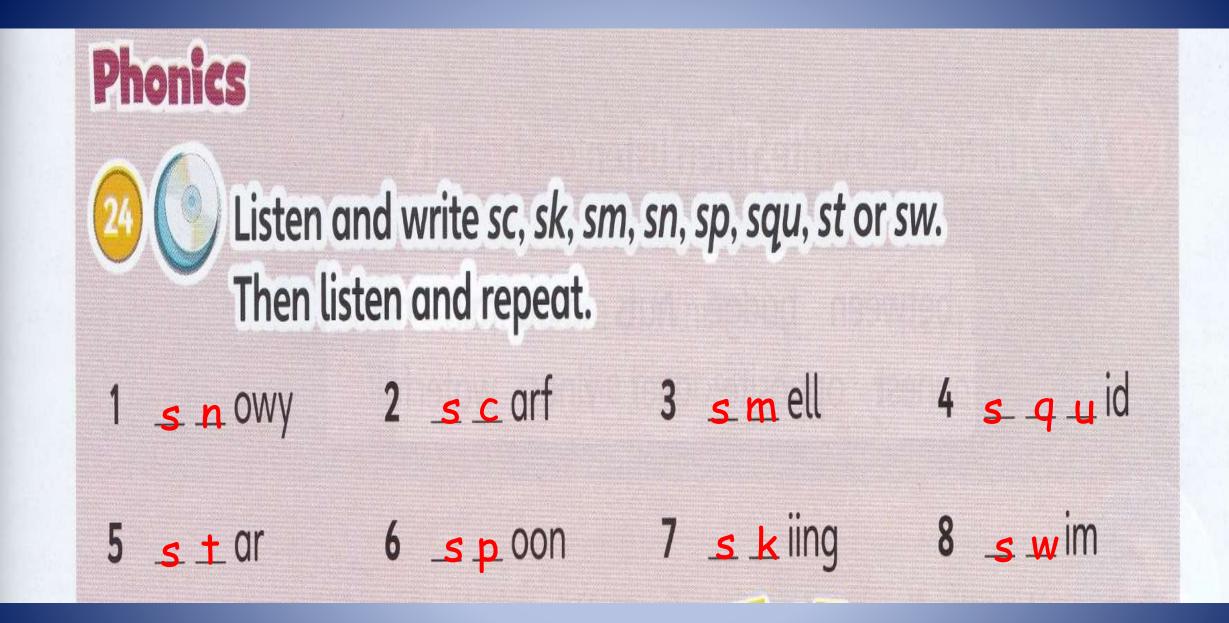

## Listen and write *sc*, *sk*, *sm*, *sn*, *sp*, *squ*, *st* or *sw*. Then listen and repeat.

 $1 \_ owy 2 \_ arf 3 \_ ell 4 \_ id$  $5 \_ ar 6 \_ oon 7 \_ iing 8 \_ im$ 

| 1 fruit does a monkey eat  | ? How many     | How much    |
|----------------------------|----------------|-------------|
| 2 fish does a lion eat?    | How many       | How much    |
| 3 grass does a cow eat?    | How many       | How much    |
| 4 teeth has a crocodile go | Dt? How many   | How much    |
| 5 milk does a kitten drink | ? How many     | How much    |
| 6 tea does your mother d   | Irink? How man | ny How much |
| 7 pencils has Ben got?     | How many       | How much    |