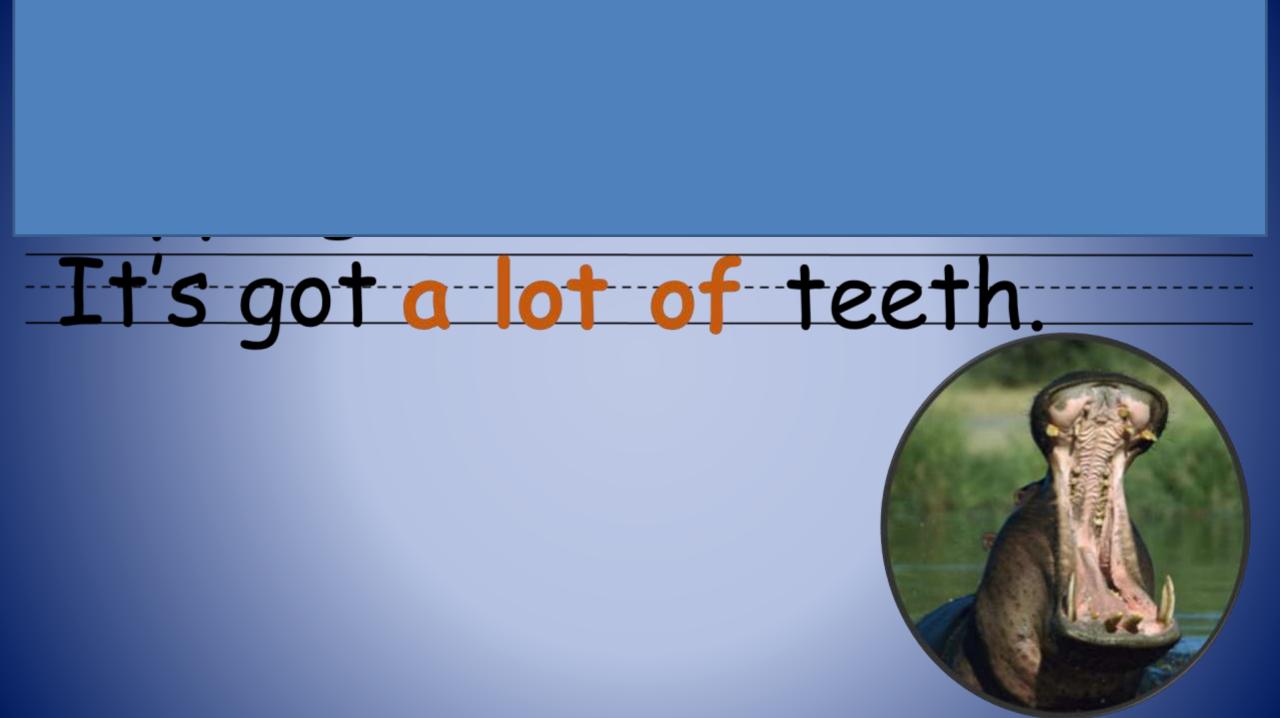

## Listen and write *sc*, *sk*, *sm*, *sn*, *sp*, *squ*, *st* or *sw*. Then listen and repeat.

 $1 \_ owy 2 \_ arf 3 \_ ell 4 \_ id$  $5 \_ ar 6 \_ oon 7 \_ iing 8 \_ im$ 

| 1 fruit does a monkey eat  | ? How many     | How much    |
|----------------------------|----------------|-------------|
| 2 fish does a lion eat?    | How many       | How much    |
| 3 grass does a cow eat?    | How many       | How much    |
| 4 teeth has a crocodile go | Dt? How many   | How much    |
| 5 milk does a kitten drink | ? How many     | How much    |
| 6 tea does your mother d   | Irink? How man | ny How much |
| 7 pencils has Ben got?     | How many       | How much    |