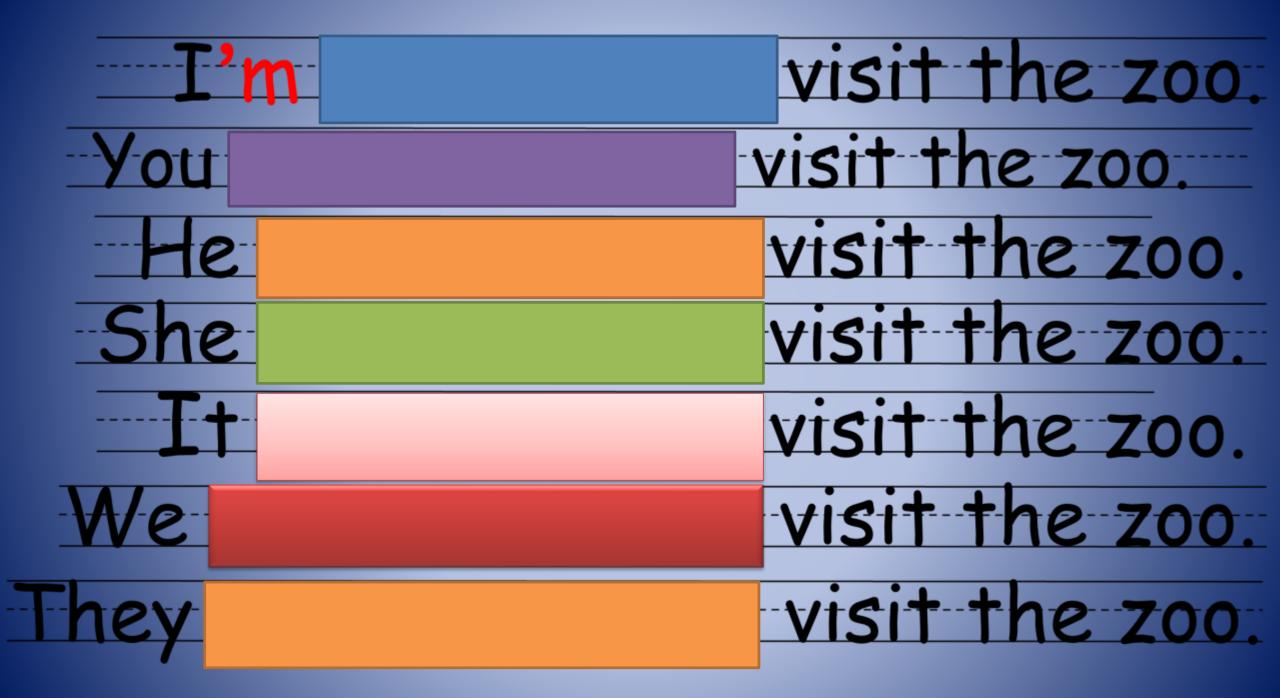

## It eats a lot of grass.

am going to - are going to - is going to

I \_\_\_\_\_\_ visit the zoo tomorrow.

He \_\_\_\_\_\_ go to English class next month.

We ...... visit Paris next year.

They ...... travel in 2020.