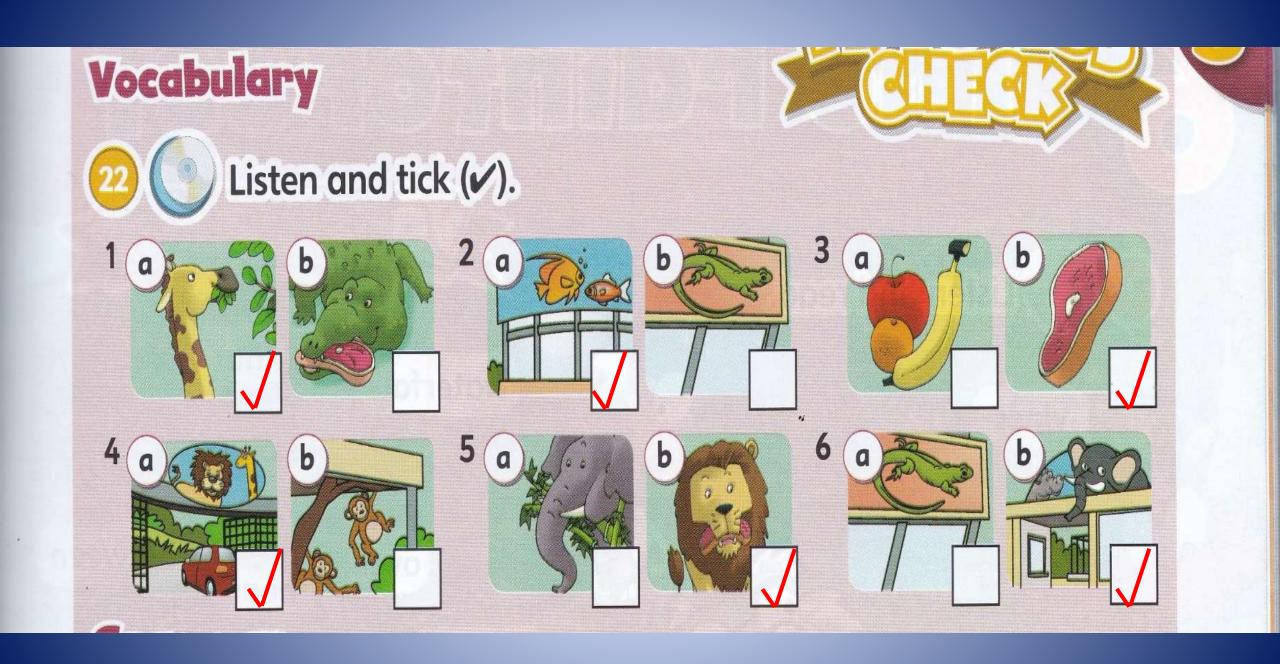

# It eats a lot of fruit.

# It eats a lot of

### eaves.

## It eats a lot of grass.

am going to - are going to - is going to

I \_\_\_\_\_\_ visit the zoo tomorrow.

He \_\_\_\_\_\_ go to English class next month.

We ...... visit Paris next year.

They ...... travel in 2020.