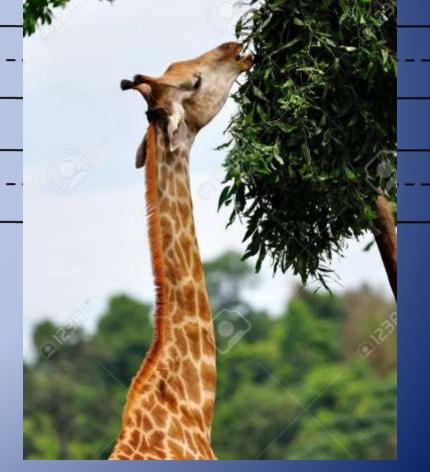

chools (Emamat Branch) Department Of English



















## Listen and write *sc*, *sk*, *sm*, *sn*, *sp*, *squ*, *st* or *sw*. Then listen and repeat.

 $1 \_ owy 2 \_ arf 3 \_ ell 4 \_ id$  $5 \_ ar 6 \_ oon 7 \_ iing 8 \_ im$ 



| 1 fruit does a monkey eat  | ? How many     | How much    |
|----------------------------|----------------|-------------|
| 2 fish does a lion eat?    | How many       | How much    |
| 3 grass does a cow eat?    | How many       | How much    |
| 4 teeth has a crocodile go | Dt? How many   | How much    |
| 5 milk does a kitten drink | ? How many     | How much    |
| 6 tea does your mother d   | Irink? How man | ny How much |
| 7 pencils has Ben got?     | How many       | How much    |



# It eats a lot of fruit.



# It eats a lot of

### eaves.



## It eats a lot of grass.



am going to - are going to - is going to

I \_\_\_\_\_\_ visit the zoo tomorrow.

He \_\_\_\_\_\_ go to English class next month.

We ...... visit Paris next year.

They ...... travel in 2020.



#### Make a question and answer it.