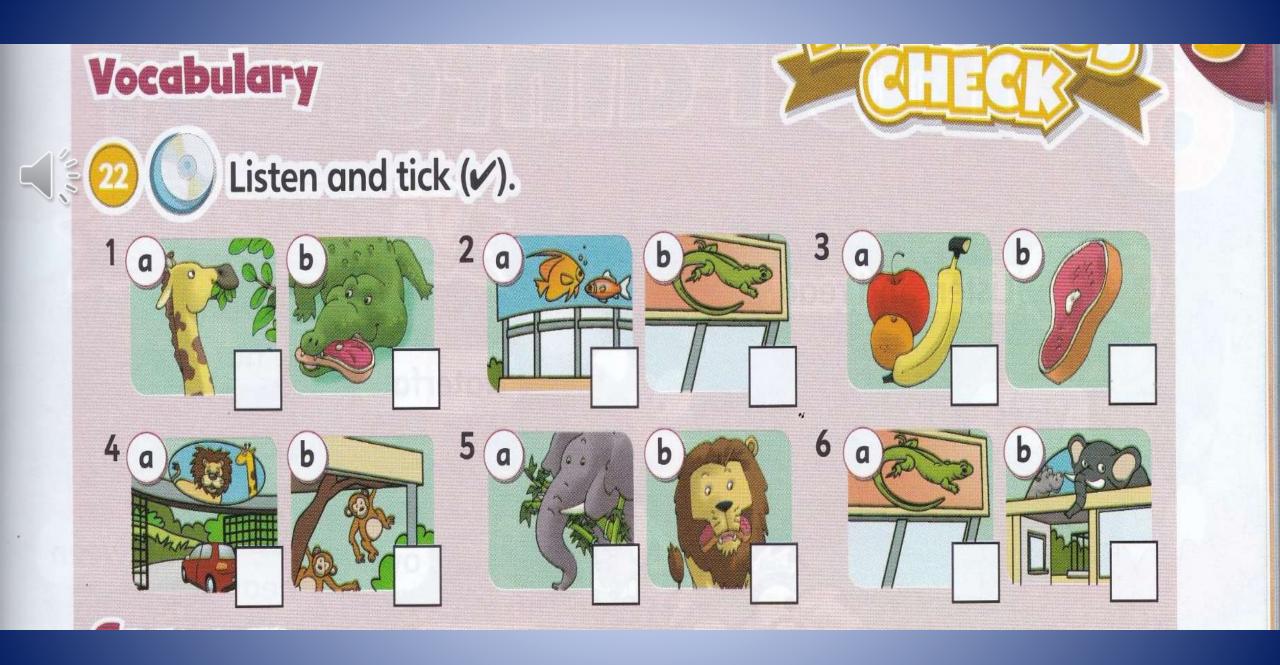

## Listen and write *sc*, *sk*, *sm*, *sn*, *sp*, *squ*, *st* or *sw*. Then listen and repeat.

 $1 \_ owy 2 \_ arf 3 \_ ell 4 \_ id$  $5 \_ ar 6 \_ oon 7 \_ iing 8 \_ im$ 

| 1 fruit does a monkey eat  | ? How many     | How much    |
|----------------------------|----------------|-------------|
| 2 fish does a lion eat?    | How many       | How much    |
| 3 grass does a cow eat?    | How many       | How much    |
| 4 teeth has a crocodile go | Dt? How many   | How much    |
| 5 milk does a kitten drink | ? How many     | How much    |
| 6 tea does your mother d   | Irink? How man | ny How much |
| 7 pencils has Ben got?     | How many       | How much    |