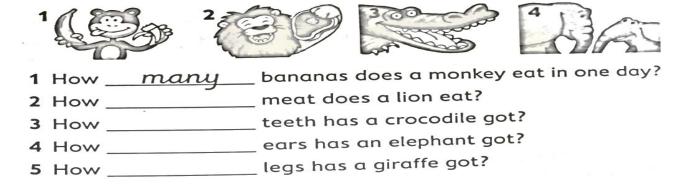

2 John           | the lions              | s at London Zoo. (see)         |
| <b>3</b> They    | to the s               | afari park today. (not drive)  |
| 4 Grandma        | the                    | e ducks this afternoon. (feed) |
| 5 My uncles      | ar                     | n elephant soon. (ride)        |
| <b>6</b> She     | to the re              | eptile house. (not go)         |

| 5- Read and complete. | 5- | Read | and | comp | lete. |
|-----------------------|----|------|-----|------|-------|
|-----------------------|----|------|-----|------|-------|

| 1 Where | is the bridge? | 2 | the huts?  |
|---------|----------------|---|------------|
| 3       | the waterfall? | 4 | the vines? |
| 5       | the nests?     | 6 | the valley |

# 6- Read and complete. Use much or many.



# 7- Look. Write questions with did.