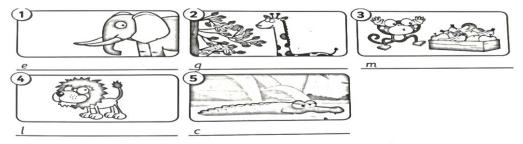

### Midterm Exam 2019/20 Academic Year



Instructor's Name: Grade: ODI 3

Student's Name: Units: 5 - 6

### 1- Look and write.



### 2- Read and write.

| acro  | ss lake see     | through      | around       |                          |                       |
|-------|-----------------|--------------|--------------|--------------------------|-----------------------|
| Lucy: | What did you    | do at the    | weekend, l   | Lisa?                    |                       |
| Lisa: | I went to the 1 |              | wi           | ith my dad and my sister | . We walked           |
|       | 2               | it.          |              |                          |                       |
| Lucy: | Cool! Did you   | walk ³       |              | the bridge?              |                       |
| Lisa: | Yes, we did.    |              |              |                          |                       |
| ucy:  | D