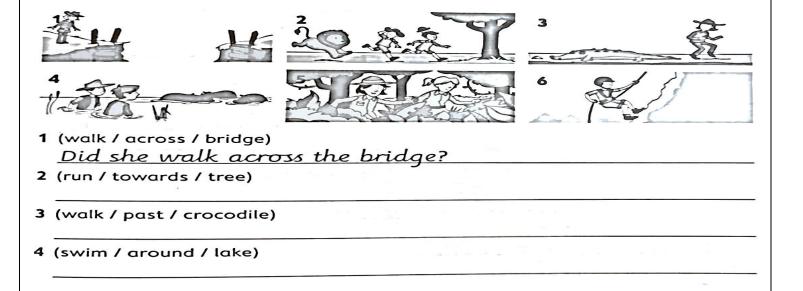

| s at London Zoo. (see)         |
| <b>3</b> They    | to the s               | afari park today. (not drive)  |
| 4 Grandma        | the                    | e ducks this afternoon. (feed) |
| 5 My uncles      | ar                     | n elephant soon. (ride)        |
| <b>6</b> She     | to the re              | eptile house. (not go)         |

| 5- Read and complete. | 5- | Read | and | comp | lete. |
|-----------------------|----|------|-----|------|-------|
|-----------------------|----|------|-----|------|-------|

| 1 Where | is the bridge? | 2 | the huts?  |
|---------|----------------|---|------------|
| 3       | the waterfall? | 4 | the vines? |
| 5       | the nests?     | 6 | the valley |

# 6- Read and complete. Use much or many.



# 7- Look. Write questions with did.