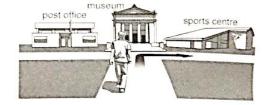

#### Quiz 2018/19 Academic Year

**Instructor's Name:** 

**Student's Name:** 

**Grade:** 

**Units: 0 - 2** 

- 1. Circle the correct answer.
  - 1 How do I get to the sports centre?
    Turn left. Turn right. Go straight on.