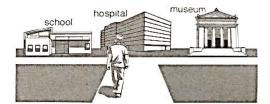

2 How do I get to the school?
Turn left. Turn right. Go straight on.

3 How do I get to the hospital?
Turn left. Turn right. Go straight on.

4 How do I get to the train station?

Turn left. Turn right. Go straight on.