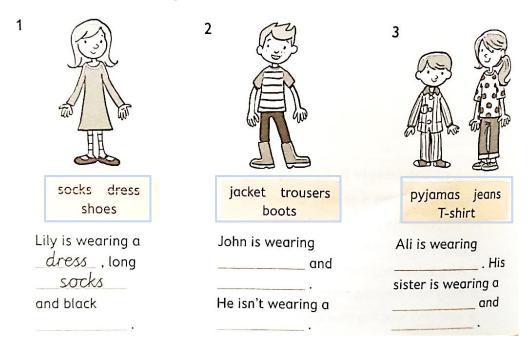

?
Turn left. Turn right. Go straight on.



4 How do I get to the train station?

Turn left. Turn right. Go straight on.



2. Look and write questions and answers.

#### example







What's that? It's a plane.





4



(5)



## 3. Unscramble. Write the questions and answers.

## 4. Look, match and say.



## 5. Look, match and complete the answers.



# 6. Count and complete the sentences.



| 1 | How many hospitals are there? | There's | one hospital.     |
|---|-------------------------------|---------|-------------------|
| 2 | post offices are there?       |         | two post offices. |
| 3 | sports centres                | ?       | one sports centre |
| 4 | museums                       | 7       | two museums       |

# 7. Complete the sentences using the words in each box.