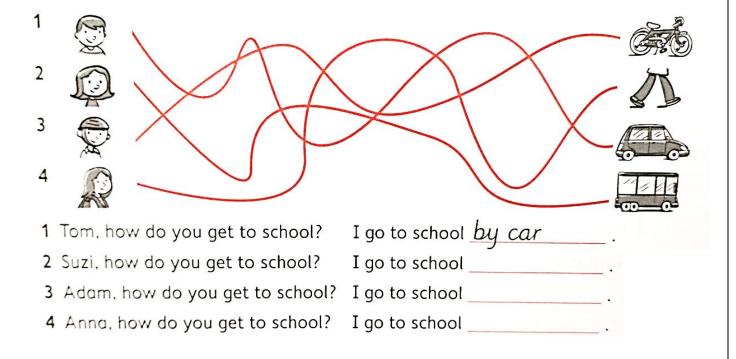

#### Quiz 2018/19 Academic Year



**Instructor's Name:** 

**Student's Name:** 

**Grade:** 

**Units: 0 - 2** 

- 1. Circle the correct answer.
  - 1 How do I get to the sports centre?
    Turn left. Turn right. Go straight on.



2 How do I get to the school?
Turn left. Turn right. Go straight on.



3 How do I get to the hospital?
Turn left. Turn right. Go straight on.



4 How do I get to the train station?

Turn left. Turn right. Go straight on.



2. Look and write questions and answers.

#### example







What's that? It's a plane.





4



(5)



## 3. Unscramble. Write the questions and answers.

## 4. Look, match and say.



## 5. Look, match and complete the answers.



# 6. Count and complete the sentences.



| 1 | How many hospitals are there? | There's | one hospital.     |
|---|-------------------------------|---------|-------------------|
| 2 | post offices are there?       |         | two post offices. |
| 3 | sports centres                | ?       | one sports centre |
| 4 | museums                       | 7       | two museums       |

# 7. Complete the sentences using the words in each box.