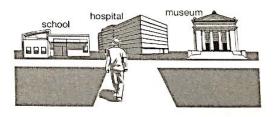

2 How do I get to the school?
Turn left. Turn right. Go straight on.

3 How do I get to the hospital?
Turn left. Turn right. Go straight on.

4 How do I get to the train station?

Turn left. Turn right. Go straight on.