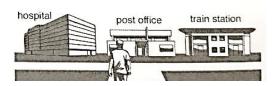

# 6. Count and complete the sentences.

| 1 | How many hospitals are there? | There's | one hospital.     |
|---|-------------------------------|---------|-------------------|
| 2 | post offices are there?       |         | two post offices. |
| 3 | sports centres                | ?       | one sports centre |
| 4 | museums                       | 7       | two museums       |