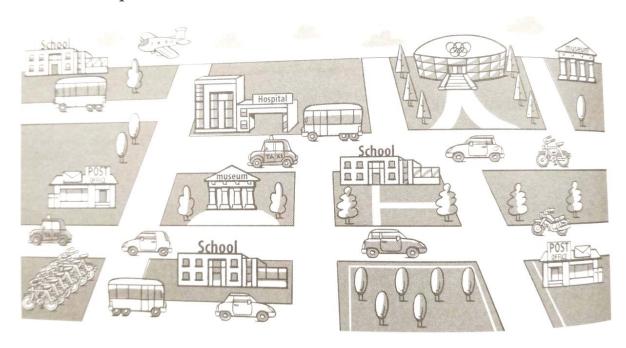

# 6. Count and complete the sentences.

| 1 | How many hospitals are there? | There's | one hospital.     |
|---|-------------------------------|---------|-------------------|
| 2 | post offices are there?       |         | two post offices. |
| 3 | sports centres                | ?       | one sports centre |
| 4 | museums                       | 7       | two museums       |