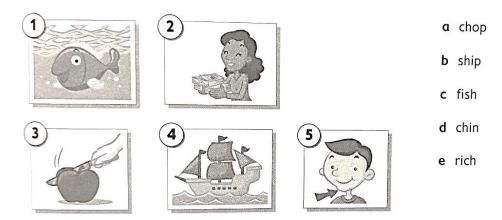

#### Quiz 2018/19 Academic Year



**Instructor's Name:** 

**Student's Name:** 

**Grade:** 

**Units: 0 - 2** 

- 1. Circle the correct answer.
  - 1 How do I get to the sports centre?
    Turn left. Turn right. Go straight on.



2 How do I get to the school?
Turn left. Turn right. Go straight on.



3 How do I get to the hospital?
Turn left. Turn right. Go straight on.



4 How do I get to the train station?

Turn left. Turn right. Go straight on.



2. Look and write questions and answers.

#### example







What's that? It's a plane.





4



(5)



## 3. Unscramble. Write the questions and answers.

## 4. Look, match and say.



## 5. Look, match and complete the answers.



# 6. Count and complete the sentences.



| 1 | How many hospitals are there? | There's | one hospital.     |
|---|-------------------------------|---------|-------------------|
| 2 | post offices are there?       |         | two post offices. |
| 3 | sports centres                | ?       | one sports centre |
| 4 | museums                       | 7       | two museums       |

# 7. Complete the sentences using the words in each box.