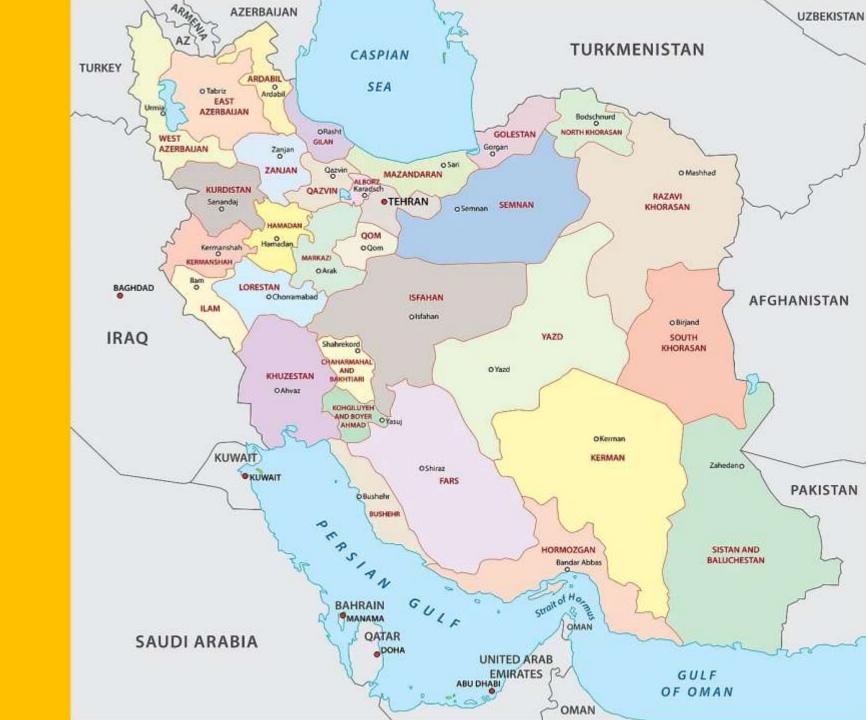

What are some cities in the south of Iran?





# Where do you live?





# What is a continent?

A continent is a large, solid landmass.





## Let's name the continents!

**North America** 

**South America** 

**Australasia** 

**Africa** 

**Europe** 

Asia

**Antarctica** 





























# Alavi

### The Seven Continents of the World



# Wordsearch of the Continents



### Wordsearch of the Continents



| N | Q | С | 0 | Р | S | s | Α | F  | н |
|---|---|---|---|---|---|---|---|----|---|
| o | s | x | I | L | o | Y | U | D  | L |
| R | D | В | U | к | U | 1 | s | Α  | к |
| Т | F | Т | Y | м | Т | o | Т | N  | J |
| н | R | G | G | N | Н | Р | R | Т  | D |
| A | F | R | ı | С | A | L | A | А  | s |
| м | Α | z | E | 1 | М | м | L | R  | А |
| E | U | R | o | Р | E | ٧ | 1 | С  | R |
| R | U | т | Р | В | R | В