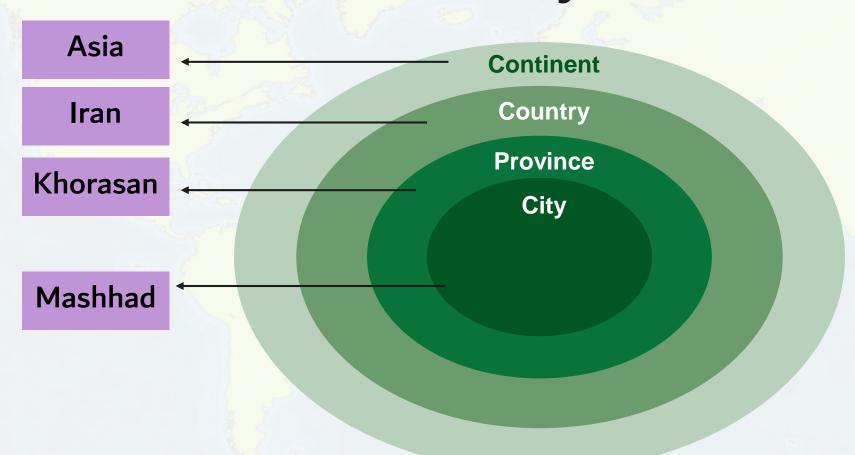

What are some cities in the south of Iran?





# Where do you live?





# What is a continent?

A continent is a large, solid landmass.





## Let's name the continents!

**North America** 

**South America** 

**Australasia** 

**Africa** 

**Europe** 

Asia

**Antarctica** 





























# Alavi

### The Seven Continents of the World



# Wordsearch of the Continents



### Wordsearch of the Continents



| N | Q | С | 0 | Р | S | s | Α | F  | н |
|---|---|---|---|---|---|---|---|----|---|
| o | s | x | I | L | o | Y | U | D  | L |
| R | D | В | U | к | U | 1 | s | Α  | к |
| Т | F | Т | Y | м | Т | o | Т | N  | J |
| н | R | G | G | N | Н | Р | R | Т  | D |
| A | F | R | ı | С | A | L | A | А  | s |
| м | Α | z | E | 1 | М | м | L | R  | А |
| E | U | R | o | Р | E | ٧ | 1 | С  | R |
| R | U | т | Р | В | R | В | A | т  | E |
| 1 | F | J