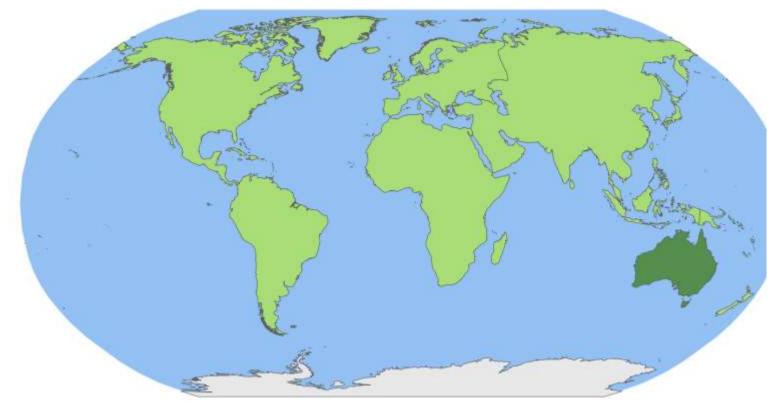

## Let's name the continents!

**North America** 

**South America** 

**Australasia** 

**Africa** 

**Europe** 

Asia

**Antarctica** 

Africa

Europe

Asia

Antarctica

South America

North America

Australia