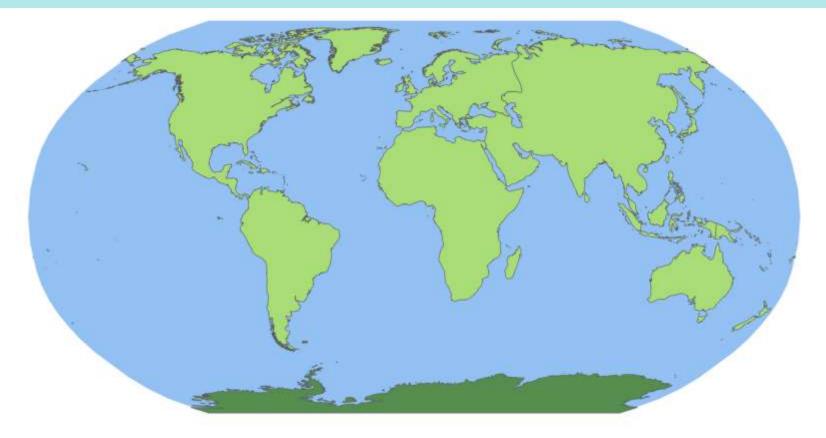

### The Seven Continents of the World

## Let's name the continents!

**North America** 

**South America** 

**Australasia** 

**Africa** 

**Europe** 

Asia

**Antarctica** 

Africa

Europe

Asia

Antarctica

South America

North America

Australia