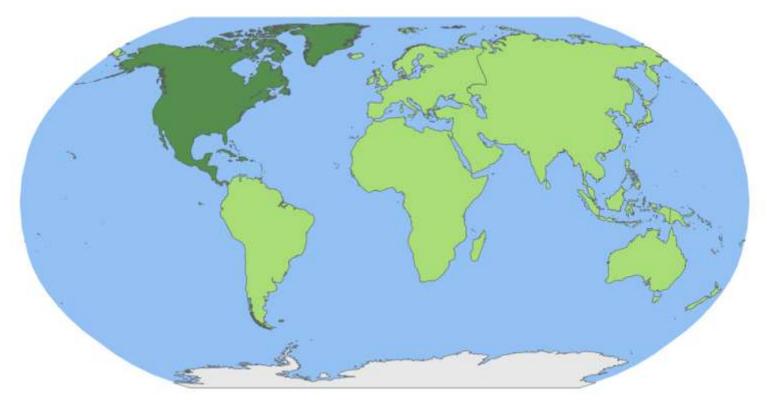

## Let's name the continents!

**North America** 

**South America** 

**Australasia** 

**Africa** 

**Europe** 

Asia

**Antarctica** 

Africa

Europe

Asia

Antarctica

South America

North America

Australia