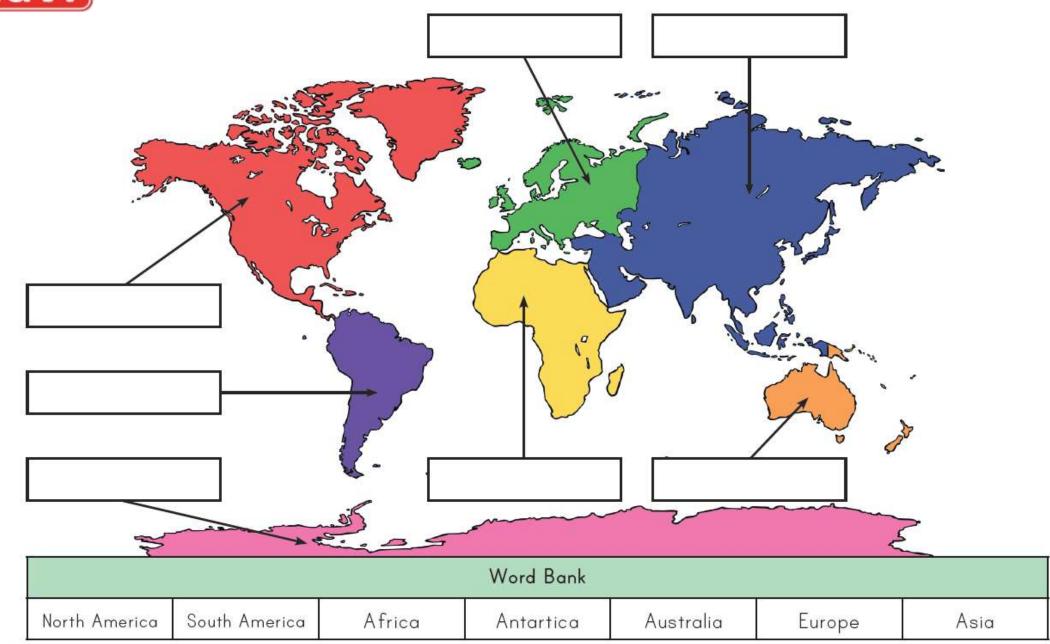

# What is a continent?

A continent is a large, solid landmass.

## Let's name the continents!

**North America** 

**South America** 

**Australasia** 

**Africa** 

**Europe** 

Asia

**Antarctica** 

### The Seven Continents of the World

Africa

Europe

Asia

Antarctica

South America

North America

Australia