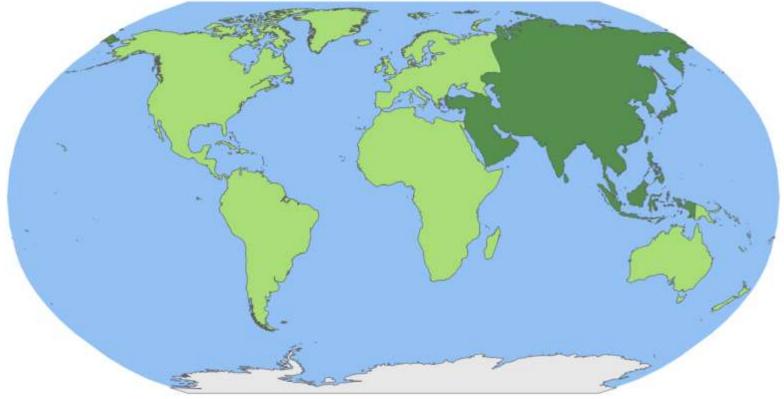

## Let's name the continents!

**North America** 

**South America** 

**Australasia** 

**Africa** 

**Europe** 

Asia

**Antarctica** 

Africa

Europe

Asia

Antarctica

South America

North America

Australia