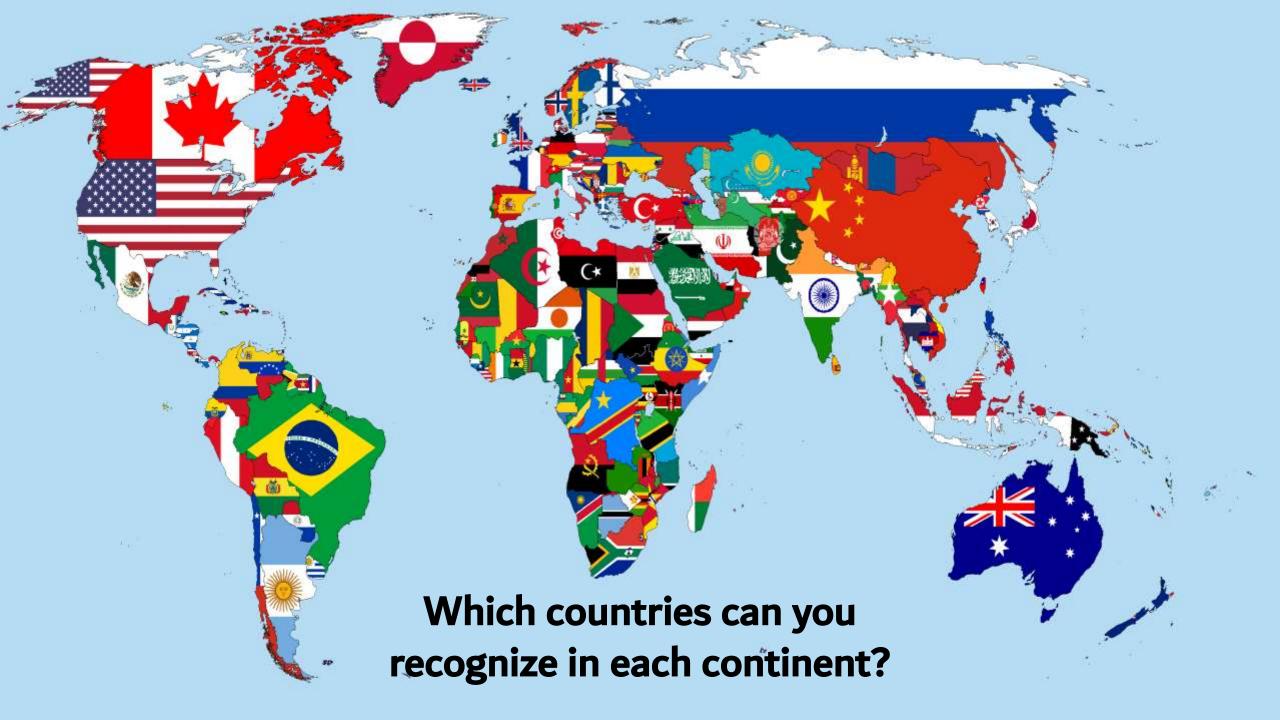

# What is a continent?

A continent is a large, solid landmass.

## Let's name the continents!

**North America** 

**South America** 

**Australasia** 

**Africa** 

**Europe** 

Asia

**Antarctica** 

### The Seven Continents of the World