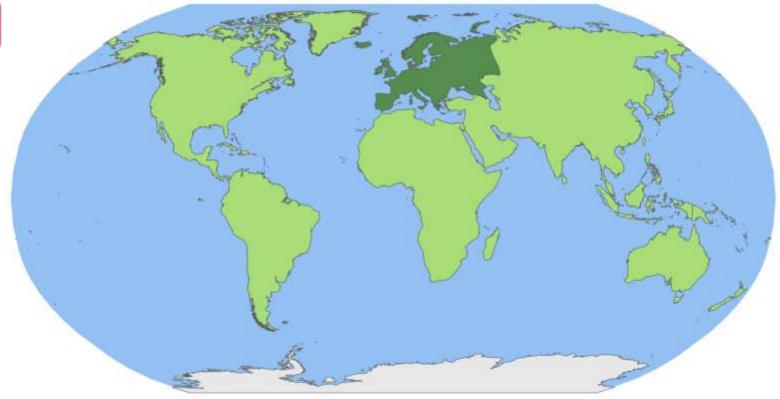

## Let's name the continents!

**North America** 

**South America** 

**Australasia** 

**Africa** 

**Europe** 

Asia

**Antarctica** 

Africa

Europe

Asia

Antarctica

South America

North America

Australia