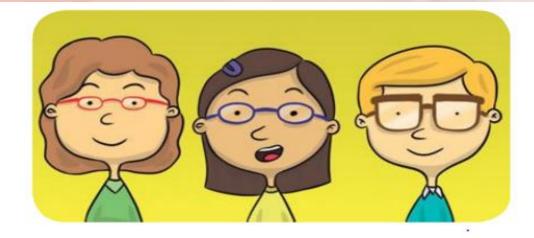

Rubby

Sam

John

Madley

Compare your book character.

Who is taller?

Who is Shorter?

Who is **Jounger**?

## HOULI

I'm taller than Sam/you/him/her.

He's/She's taller than Sam/you/me.

You're taller than Sam/me/him/her.

My hands are bigger.

Work in pairs. Compare and say.

1 The girl is \_\_\_\_\_ than the boy.

The boy is \_\_\_\_\_ than the girl.

**2** The rabbit is \_\_\_\_\_ than the tortoise.

The tortoise is \_\_\_\_\_ than the rabbit.

Her glasses are \_\_\_\_\_ than my glasses. His glasses are \_\_\_\_\_.

I'm taller than \_\_\_\_\_.

\_\_\_\_'s taller than me.