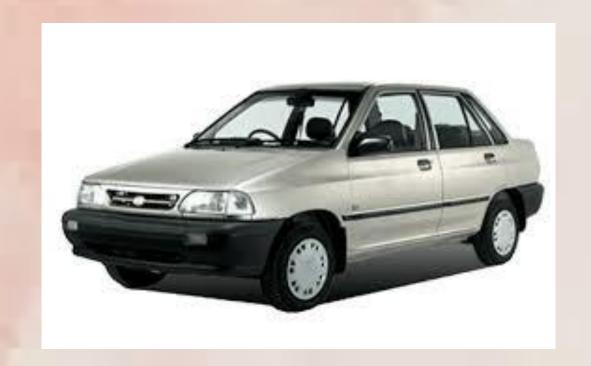

Mercedes Benz is faster than pride.

Giraffe is taller than cat.

Elephant is bigger than ant.

Grandma is older than mom.