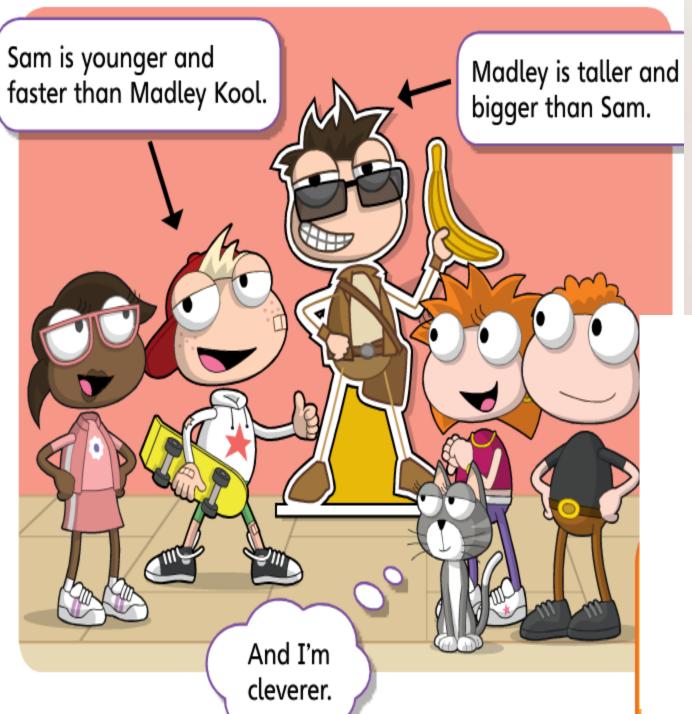

## Edison is cleverer than majid delbandam.

| tall   | taller   |
|--------|----------|
| short  | shorter  |
| big    | bigger   |
| small  | smaller  |
| young  | younger  |
| old    | older    |
| fast   | faster   |
| clever | cleverer |