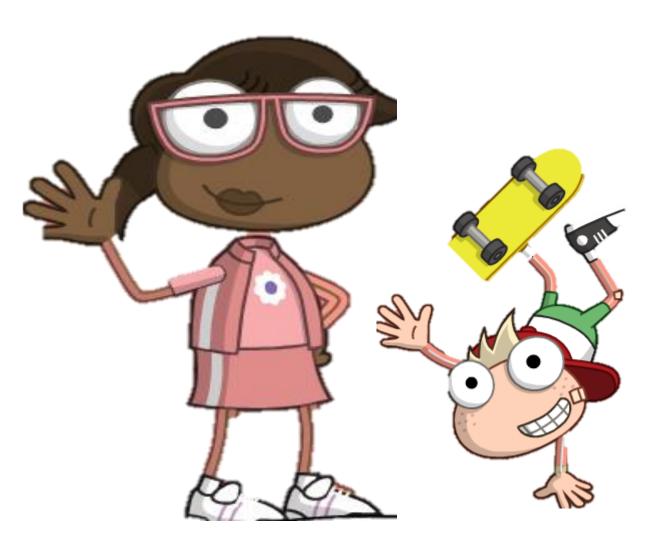

## HOULI

I'm taller than Sam/you/him/her.

He's/She's taller than Sam/you/me.

You're taller than Sam/me/him/her.

My hands are bigger.

Work in pairs. Compare and say.

1 The girl is \_\_\_\_\_ than the boy.

The boy is \_\_\_\_\_ than the girl.

**2** The rabbit is \_\_\_\_\_ than the tortoise.

The tortoise is \_\_\_\_\_ than the rabbit.

Her glasses are \_\_\_\_\_ than my glasses. His glasses are \_\_\_\_\_.

I'm taller than \_\_\_\_\_.

\_\_\_\_'s taller than me.