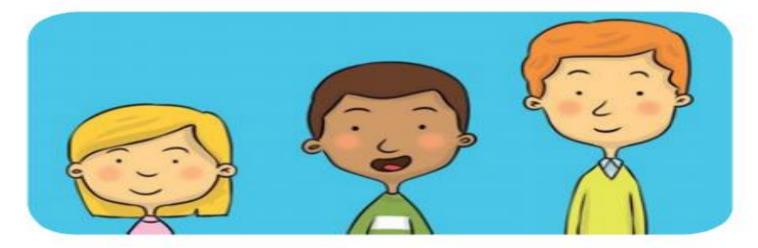

Rubby

Sam

John

Madley

Compare your book character.

Who is taller?

Who is Shorter?

Who is **Jounger**?

## HOULI

I'm taller than Sam/you/him/her.

He's/She's taller than Sam/you/me.

You're taller than Sam/me/him/her.

My hands are bigger.

Work in pairs. Compare and say.

1 The girl is \_\_\_\_\_ than the boy.

The boy is \_\_\_\_\_ than the girl.