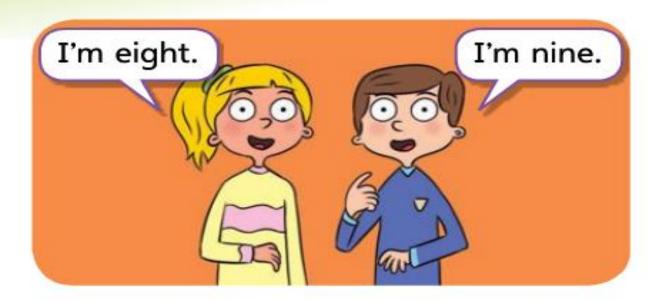

## HOULI

I'm taller than Sam/you/him/her.

He's/She's taller than Sam/you/me.

You're taller than Sam/me/him/her.

My hands are bigger.

Work in pairs. Compare and say.

1 The girl is \_\_\_\_\_ than the boy.

The boy is \_\_\_\_\_ than the girl.