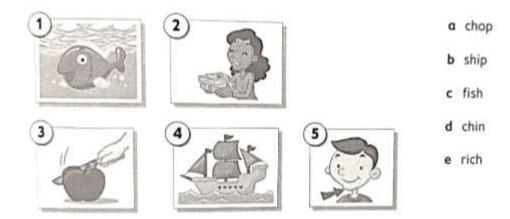

024/25

Teacher's Name:

**Grade:** 

**Student's Name:** 

**Units: 0 - 2** 

- 1. Circle the correct answer.
  - 1 How do I get to the sports centre?
    Turn left. Turn right. Go straight on.



2 How do I get to the school?
Turn left. Turn right. Go straight on.



3 How do I get to the hospital?
Turn left. Turn right. Go straight on.



4 How do I get to the train station?
Turn left. Turn right. Go straight on.



2. Look and write questions and answers.

### example







What's that? It's a plane.













## 3. Unscramble. Write the questions and answers.

1 you / ? / Are / wearing / trousers / today

Q: Are you wearing trousers today?

A:

2 black / wearing / ? / Are / shoes / you

Q:

? A:

3 dress / green / ? / wearing / you / Are / a

Q:

? A:

## 4. Look, match and say.



# 5. Look, match and complete the answers.



6. Count and complete the sentences.



| 1 How | many hospitals are there? | There's | one hospital.     |
|-------|---------------------------|---------|-------------------|
| 2     | post offices are there?   |         | two post offices. |
| 3     | sports centres            | ?       | one sports centre |
| 4     | museums                   | ?       | two museums       |

7. Complete the sentences using the words in each box.