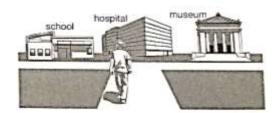

2 How do I get to the school?
Turn left. Turn right. Go straight on.

3 How do I get to the hospital?
Turn left. Turn right. Go straight on.

4 How do I get to the train station?
Turn left. Turn right. Go straight on.