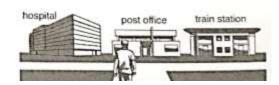

2 How do I get to the school?
Turn left. Turn right. Go straight on.

3 How do I get to the hospital?
Turn left. Turn right. Go straight on.

4 How do I get to the train station?
Turn left. Turn right. Go straight on.