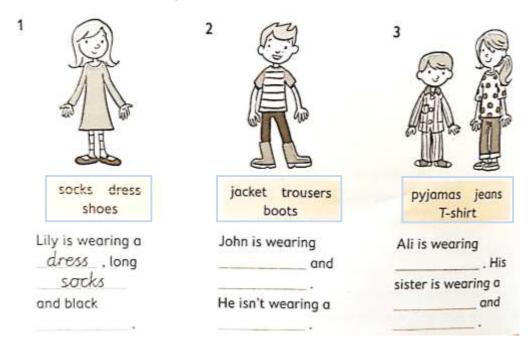

hat's that? It's a plane.













## 3. Unscramble. Write the questions and answers.

1 you / ? / Are / wearing / trousers / today

Q: Are you wearing trousers today?

A:

2 black / wearing / ? / Are / shoes / you

Q:

? A:

3 dress / green / ? / wearing / you / Are / a

Q:

? A:

## 4. Look, match and say.



# 5. Look, match and complete the answers.



6. Count and complete the sentences.



| 1 How | many hospitals are there? | There's | one hospital.     |
|-------|---------------------------|---------|-------------------|
| 2     | post offices are there?   |         | two post offices. |
| 3     | sports centres            | ?       | one sports centre |
| 4     | museums                   | ?       | two museums       |

7. Complete the sentences using the words in each box.