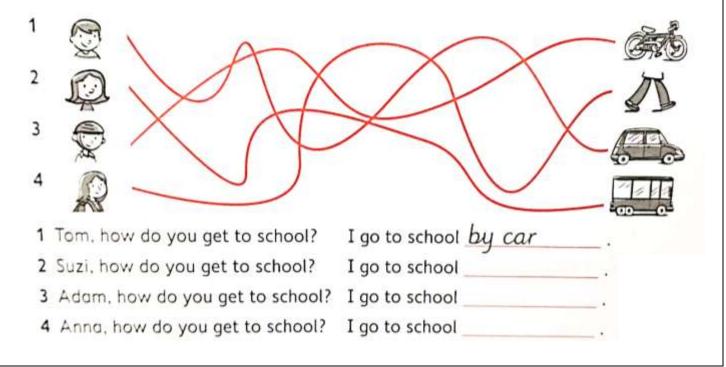

t's Name:** 

**Units: 0 - 2** 

- 1. Circle the correct answer.
  - 1 How do I get to the sports centre?
    Turn left. Turn right. Go straight on.



2 How do I get to the school?
Turn left. Turn right. Go straight on.



3 How do I get to the hospital?
Turn left. Turn right. Go straight on.



4 How do I get to the train station?
Turn left. Turn right. Go straight on.



2. Look and write questions and answers.

### example







What's that? It's a plane.













## 3. Unscramble. Write the questions and answers.

1 you / ? / Are / wearing / trousers / today

Q: Are you wearing trousers today?

A:

2 black / wearing / ? / Are / shoes / you

Q:

? A:

3 dress / green / ? / wearing / you / Are / a

Q:

? A:

## 4. Look, match and say.



# 5. Look, match and complete the answers.



6. Count and complete the sentences.



| 1 How | many hospitals are there? | There's | one hospital.     |
|-------|---------------------------|---------|-------------------|
| 2     | post offices are there?   |         | two post offices. |
| 3     | sports centres            | ?       | one sports centre |
| 4     | museums                   | ?       | two museums       |

7. Complete the sentences using the words in each box.