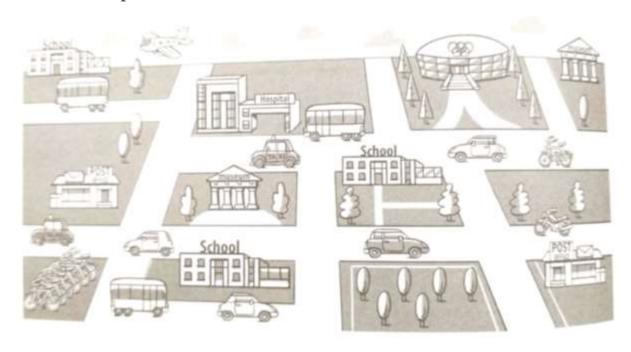

# 5. Look, match and complete the answers.

6. Count and complete the sentences.

| 1 How | many hospitals are there? | There's | one hospital.     |
|-------|---------------------------|---------|-------------------|
| 2     | post offices are there?   |         | two post offices. |
| 3     | sports centres            | ?       | one sports centre |
| 4     | museums                   | ?       | two museums       |