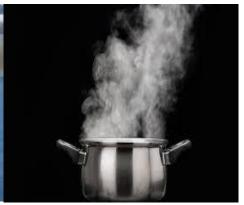

## Put the words into the right category?

Sand

Milk

Steam

Rain

Wood

Chocolate

Helium

Ice

Juice

Put the words into the right category?

| solid     | liquid | gas    |
|-----------|--------|--------|
| Sand      | Rain   | Helium |
| Wood      | Milk   | Steam  |
| Chocolate | Juice  |        |
| Ice       |        |        |