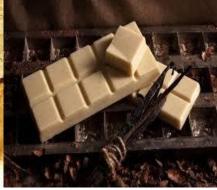

## Put the words into the right category?

Sand

Milk

Steam

Rain

Wood

Chocolate

Helium

Ice

Juice

Put the words into the right category?

| solid     | liquid | gas    |
|-----------|--------|--------|
| Sand      | Rain   | Helium |
| Wood      | Milk   | Steam  |
| Chocolate | Juice  |        |
| Ice       |        |        |