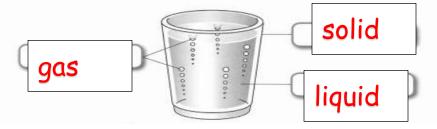

## Put the words into the right category?

Sand

Milk

Steam

Rain

Wood

Chocolate

Helium

Ice

Juice

Put the words into the right category?

| solid     | liquid | gas    |
|-----------|--------|--------|
| Sand      | Rain   | Helium |
| Wood      | Milk   | Steam  |
| Chocolate | Juice  |        |
| Ice       |        |        |