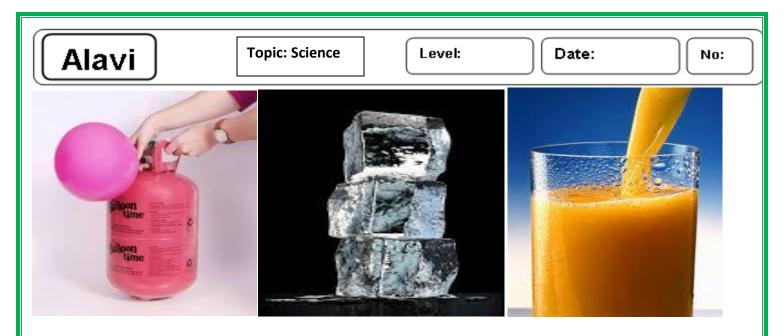

## Put the words into the right category?

Sand

Milk

Steam

Rain

Wood

Chocolate

Helium

Ice

Juice

Put the words into the right category?

| solid     | liquid | gas    |
|-----------|--------|--------|
| Sand      | Rain   | Helium |
| Wood      | Milk   | Steam  |
| Chocolate | Juice  |        |
| Ice       |        |        |