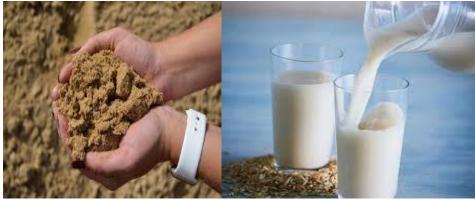

## Put the words into the right category?

Sand

Milk

Steam

Rain

Wood

Chocolate

Helium

Ice

Juice

Put the words into the right category?

| solid     | liquid | gas    |
|-----------|--------|--------|
| Sand      | Rain   | Helium |
| Wood      | Milk   | Steam  |
| Chocolate | Juice  |        |
| Ice       |        |        |