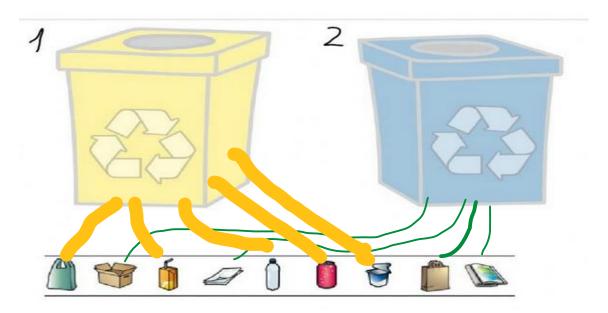

**Topic: Science** 

Level:

Date:

No:

Match the items to the correct recycle bin.

Look, and write the number of correct bin.

Level:

Date: