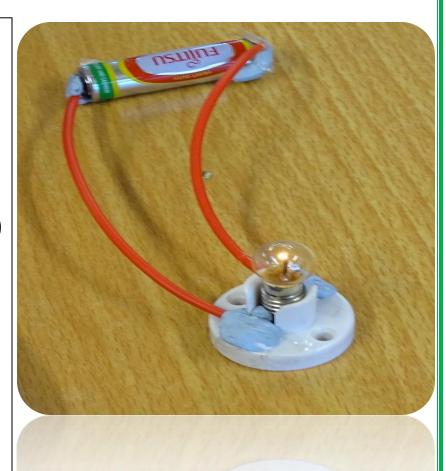

## Making a circuit

Task based activity

Please bring the following items at school (next session)

- 1.battery
- 2.small lamp
- 3.bulb holder
- 4.wire

(50 centimeters)

Alavi

**Topic: Science** 

Level: