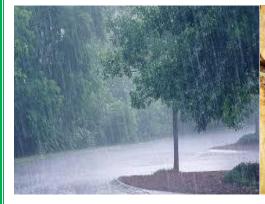

## Put the words into the right category?

Sand

Milk

Steam

Rain

Wood

Chocolate

Helium

Ice

Juice

Put the words into the right category?

| solid     | liquid | gas    |
|-----------|--------|--------|
| Sand      | Rain   | Helium |
| Wood      | Milk   | Steam  |
| Chocolate | Juice  |        |
| Ice       |        |        |