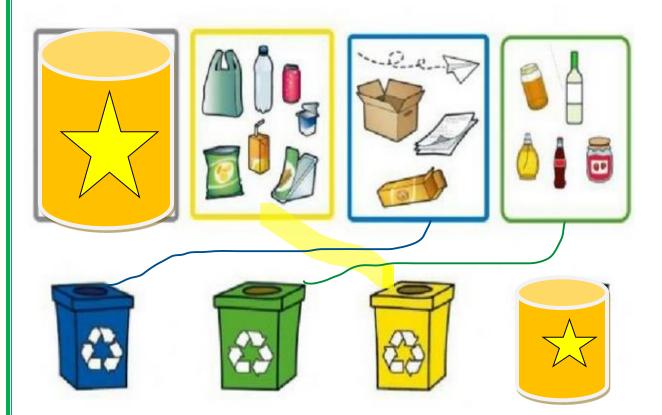

**Topic: Science** 

Level:

Date:

No:

Match the items to the correct recycle bin.

Look, and write the number of correct bin.

Level:

Date: