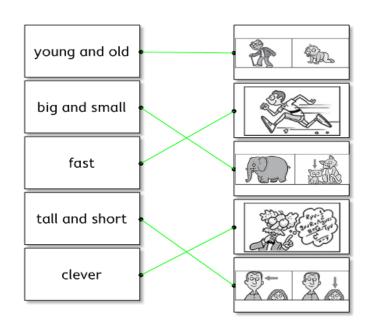

## Match the words and pictures.

| _   |    |   |   |
|-----|----|---|---|
| Δ   | la | V | ı |
| / \ | u  | • |   |

Level:

Date:

No:

## Order the letters.

s o l a l t h t r

1. Rob is t a l l

Lucy is s h o r t

s l m a b l i g

2. The cat is | s | m | a | l | l |

The rabbit is b | i | g |.

f l t s w s a o

**3.** We're f a s t.

Tim and Tom s I o w.

n g l u d o y o

**4.** They're | y | o | u | n | g |.

They aren't o l d.

## Choose the correct picture.

- 1. Rob is tall. Lucy is short
  - Picture 1
  - Picture 2

- 2. The cat is small. The rabbit is big.
  - O Picture 1
  - Picture 2

- 3. We're fast. Tim and Tom are slow.
  - Picture 1
  - O Picture 2

- 4. They're young. They aren't old.
  - Picture 1