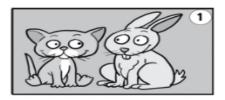

## Order the letters.

s o l a l t h t r

1. Rob is t a l l

Lucy is s h o r t

s l m a b l i g

2. The cat is | s | m | a | l | l |

The rabbit is b | i | g |.

f l t s w s a o

## Choose the correct picture.

- 1. Rob is tall. Lucy is short
  - Picture 1
  - Picture 2

- 2. The cat is small. The rabbit is big.
  - O Picture 1
  - Picture 2

- 3. We're fast. Tim and Tom are slow.
  - Picture 1
  - O Picture 2