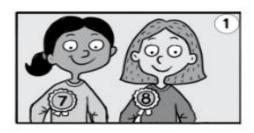

es.

Has he got a beard? No, he hasn't.



She hasn't got | a beard.

Has she got black hair? Yes, she has.



## Match the words and pictures.



| _   |    |   |   |
|-----|----|---|---|
| Δ   | la | V | ı |
| / \ | u  | • |   |

Level:

Date:

No:

## Order the letters.

s o l a l t h t r

1. Rob is t a l l

Lucy is s h o r t

s l m a b l i g

2. The cat is | s | m | a | l | l |

The rabbit is b | i | g |.

f l t s w s a o

**3.** We're f a s t.

Tim and Tom s I o w.

n g l u d o y o

**4.** They're | y | o | u | n | g |.

They aren't o l d.

## Choose the correct picture.





- 1. Rob is tall. Lucy is short
  - Picture 1
  - Picture 2





- 2. The cat is small. The rabbit is big.
  - O Picture 1
  - Picture 2





- 3. We're fast. Tim and Tom are slow.
  - Picture 1
  - O Picture 2





- 4. They're young. They aren't old.
  - Picture 1