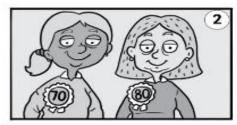

.

Has he got a beard? No, he hasn't.



She hasn't got | a beard.

Has she got black hair? Yes, she has.



## Match the words and pictures.



| _   |    |   |   |
|-----|----|---|---|
| Δ   | la | V | ı |
| / \ | u  | • |   |

Level:

Date:

No:

## Order the letters.

s o l a l t h t r

1. Rob is t a l l

Lucy is s h o r t

s l m a b l i g

2. The cat is | s | m | a | l | l |

The rabbit is b | i | g |.

f l t s w s a o

**3.** We're f a s t.

Tim and Tom s I o w.

n g l u d o y o

**4.** They're | y | o | u | n | g |.

They aren't o l d.

## Choose the correct picture.





- 1. Rob is tall. Lucy is short
  - Picture 1
  - Picture 2





- 2. The cat is small. The rabbit is big.
  - O Picture 1
  - Picture 2





- 3. We're fast. Tim and Tom are slow.
  - Picture 1
  - O Picture 2





- 4. They're young. They aren't old.
  - Picture 1