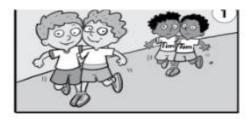

## Choose the correct picture.

- 1. Rob is tall. Lucy is short
  - Picture 1
  - Picture 2

- 2. The cat is small. The rabbit is big.
  - O Picture 1
  - Picture 2

- 3. We're fast. Tim and Tom are slow.
  - Picture 1
  - O Picture 2