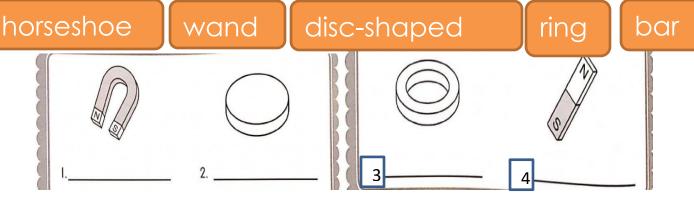

Q1. Find the name of the magnet based on their shapes.

Q2. Choose which is magnetic and which is not magnetic.

| Object             | Magnetic | Non-Magnetic |
|--------------------|----------|--------------|
| paper clip         | ••       | ••           |
| building brick     | ••       | ••           |
| ruler              | ••       | ••           |
| coin               |          | • •          |
| nail               |          | ••           |
| scissors           | ••       | ••           |
| pencil             | ••       | ••           |
| paper<br>fasteners | ••       | ••           |
| book               | ••       | ••           |