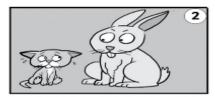

## Order the letters.

s o l a l t h t r

1. Rob is t a l l

Lucy is s h o r t

s l m a b l i g

2. The cat is | s | m | a | l | l |

The rabbit is b | i | g |.

f l t s w s a o

## Choose the correct picture.

- 1. Rob is tall. Lucy is short
  - Picture 1
  - Picture 2

- 2. The cat is small. The rabbit is big.
  - O Picture 1
  - Picture 2

- 3. We're fast. Tim and Tom are slow.
  - Picture 1
  - O Picture 2