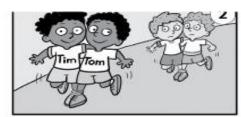

## Choose the correct picture.

- 1. Rob is tall. Lucy is short
  - Picture 1
  - Picture 2

- 2. The cat is small. The rabbit is big.
  - O Picture 1
  - Picture 2

- 3. We're fast. Tim and Tom are slow.
  - Picture 1
  - O Picture 2