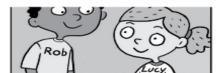

## Order the letters.

s o l a l t h t r

1. Rob is t a l l

Lucy is s h o r t

s l m a b l i g

2. The cat is | s | m | a | l | l |

The rabbit is b | i | g |.

f l t s w s a o

## Choose the correct picture.

- 1. Rob is tall. Lucy is short
  - Picture 1
  - Picture 2

- 2. The cat is small. The rabbit is big.
  - O Picture 1
  - Picture 2

- 3. We're fast. Tim and Tom are slow.
  - Picture 1
  - O Picture 2