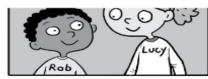

## Order the letters.

s o l a l t h t r

1. Rob is t a l l

Lucy is s h o r t

s l m a b l i g

2. The cat is | s | m | a | l | l |

The rabbit is b | i | g |.

f l t s w s a o

## Choose the correct picture.

- 1. Rob is tall. Lucy is short
  - Picture 1
  - Picture 2

- 2. The cat is small. The rabbit is big.
  - O Picture 1
  - Picture 2

- 3. We're fast. Tim and Tom are slow.
  - Picture 1
  - O Picture 2