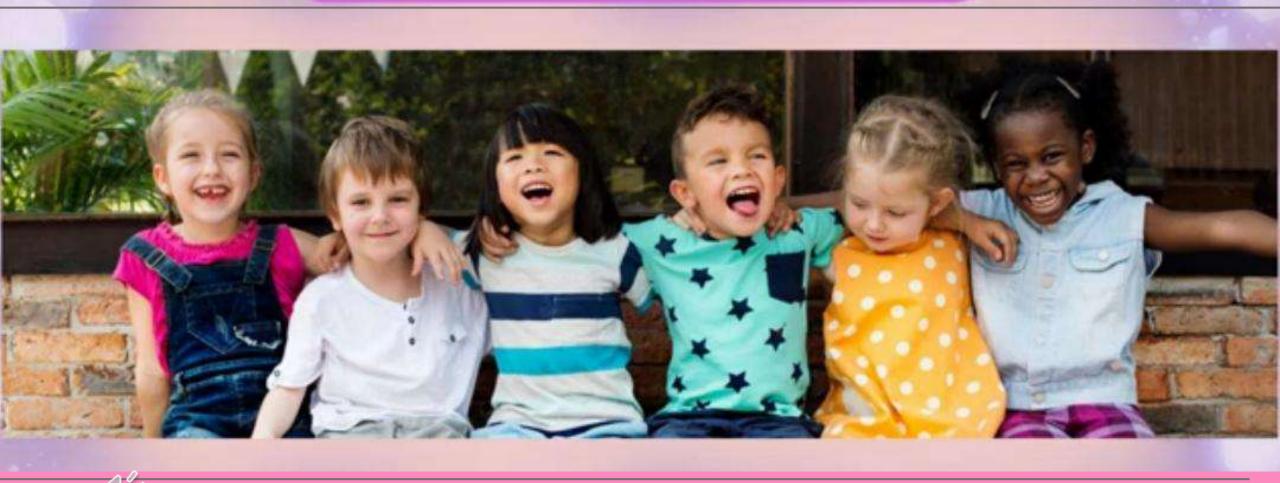

# similarities and differences in people:

#### All humans have got the same body parts

2 eyes, 2 ears, 1 nose, 2 hands and 2 legs,

but all look different from each other.