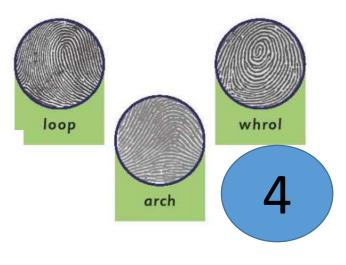

21st Century Schools





# similarities and differences in people:



#### All humans have got the same body parts



2 eyes, 2 ears, 1 nose, 2 hands and 2 legs,

but all look different from each other.

# We are different in:



## 1. hair quality







Our-hair-is-long-or-short:

Our hair is straight or curly:

#### 2. colour of eyes







brown eyes

Our eye colour is black, brown, green or blue.

#### 3. skin tone(colour)



FAIR WHEATISH DARK



Our skin tone is fair, wheatish or dark.

### 4. height



We are tall or short.

# 5. fingerprint



Our fingerprint is a loop, a whorl or an arch

#### Some people have got freckles.





Some people wear glasses.



Skin tone

glasses

fingerprint

freckles











long straight hair

Tall and short

Short and curly hair



My hair is long, straight and black.

My eyes are brown.

My skin tone is wheatish.

I haven't got any freckles.

I wear glasses.

My fingerprint is a loop.



#### My hair is .....

My eyes are .....

My skin tone is .....

I .....freckles.

I ...... glasses.

My fingerprint is .....