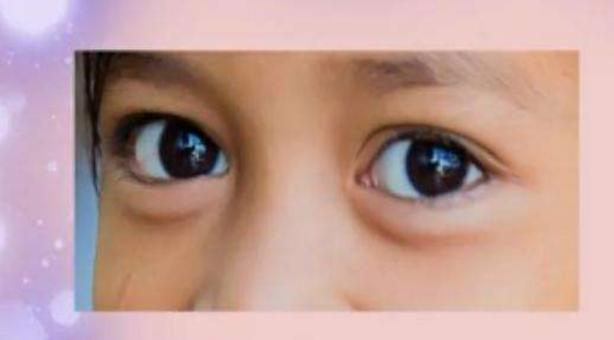

#### 2. colour of eyes

brown eyes

Our eye colour is black, brown, green or blue.