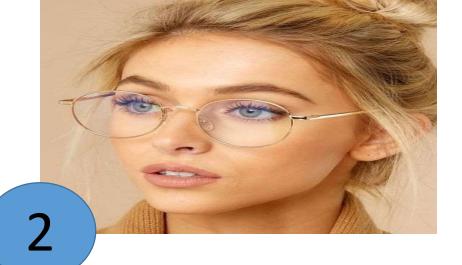

#### 3. skin tone(colour)

FAIR WHEATISH DARK

Our skin tone is fair, wheatish or dark.