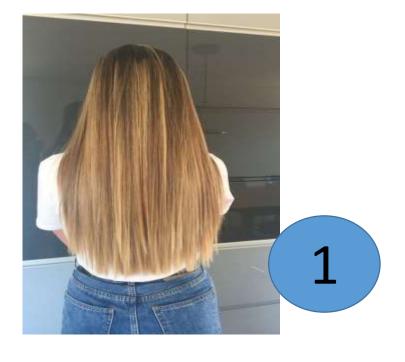

21st Century Schools





# similarities and differences in people:



#### All humans have got the same body parts



2 eyes, 2 ears, 1 nose, 2 hands and 2 legs,

but all look different from each other.

# We are different in:



## 1. hair quality







Our-hair-is-long-or-short:

Our hair is straight or curly:

#### 2. colour of eyes







brown eyes

Our eye colour is black, brown, green or blue.

#### 3. skin tone(colour)



FAIR WHEATISH DARK



Our skin tone is fair, wheatish or dark.

### 4. height



We are tall or short.

# 5. fingerprint



Our fingerprint is a loop, a whorl or an arch

#### Some people have got freckles.





Some people wear glasses.



Skin tone

glasses

fingerprint

freckles











long straight hair

Tall and short

Short and curly hair



My hair is long, straight and black.

My eyes are brown.

My skin tone is wheatish.

I haven't got any freckles.

I wear glasses.

My fingerprint is a loop.



#### My hair is .....

My eyes are .....

My skin tone is .....

I .....freckles.

I ...... glasses.

My fingerprint is .....