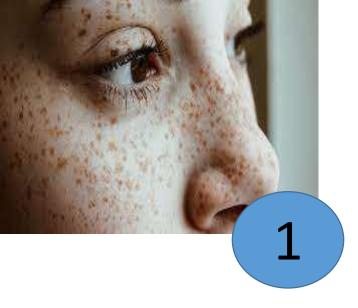

#### Some people have got freckles.

Some people wear glasses.

Skin tone

glasses

fingerprint

freckles

long straight hair

Tall and short