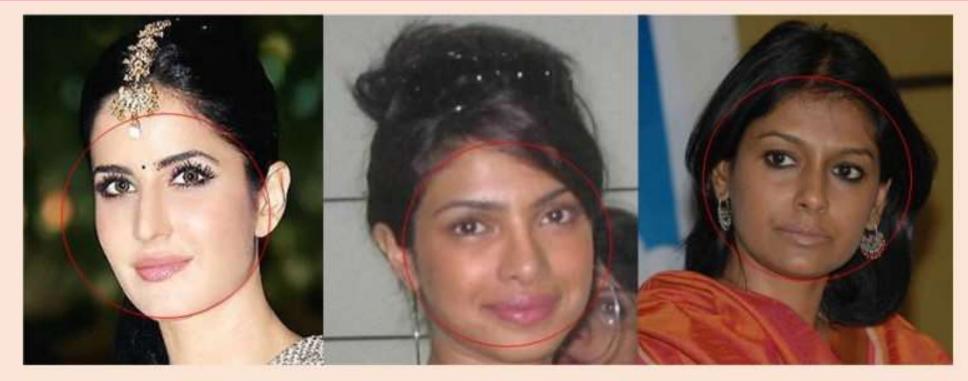

#### All humans have got the same body parts

2 eyes, 2 ears, 1 nose, 2 hands and 2 legs,

but all look different from each other.

# We are different in: