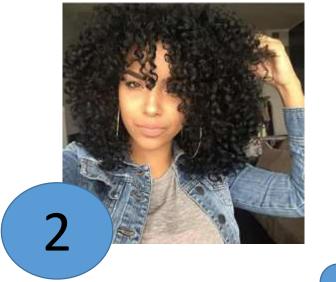

21st Century Schools





# similarities and differences in people:



#### All humans have got the same body parts



2 eyes, 2 ears, 1 nose, 2 hands and 2 legs,

but all look different from each other.

# We are different in:



## 1. hair quality







Our-hair-is-long-or-short:

Our hair is straight or curly:

#### 2. colour of eyes







brown eyes

Our eye colour is black, brown, green or blue.

#### 3. skin tone(colour)



FAIR WHEATISH DARK



Our skin tone is fair, wheatish or dark.

### 4. height



We are tall or short.

# 5. fingerprint



Our fingerprint is a loop, a whorl or an arch

#### Some people have got freckles.





Some people wear glasses.



Skin tone

glasses

fingerprint

freckles











long straight hair

Tall and short

Short and curly hair



My hair is long, straight and black.

My eyes are brown.

My skin tone is wheatish.

I haven't got any freckles.

I wear glasses.

My fingerprint is a loop.



#### My hair is .....

My eyes are .....

My skin tone is .....

I .....freckles.

I ...... glasses.

My fingerprint is .....