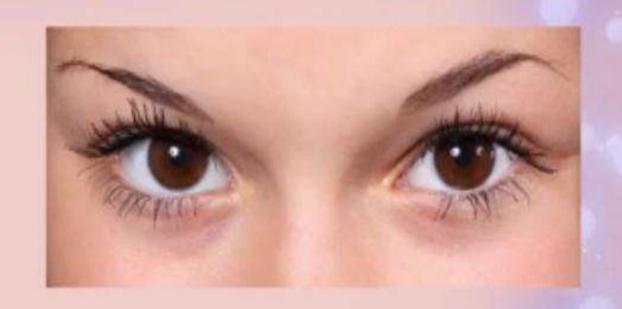

#### 2. colour of eyes

brown eyes

Our eye colour is black, brown, green or blue.