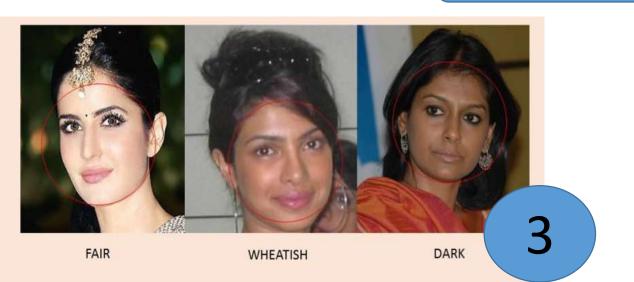

#### Some people have got freckles.

Some people wear glasses.

Skin tone

glasses

fingerprint

freckles

long straight hair

Tall and short