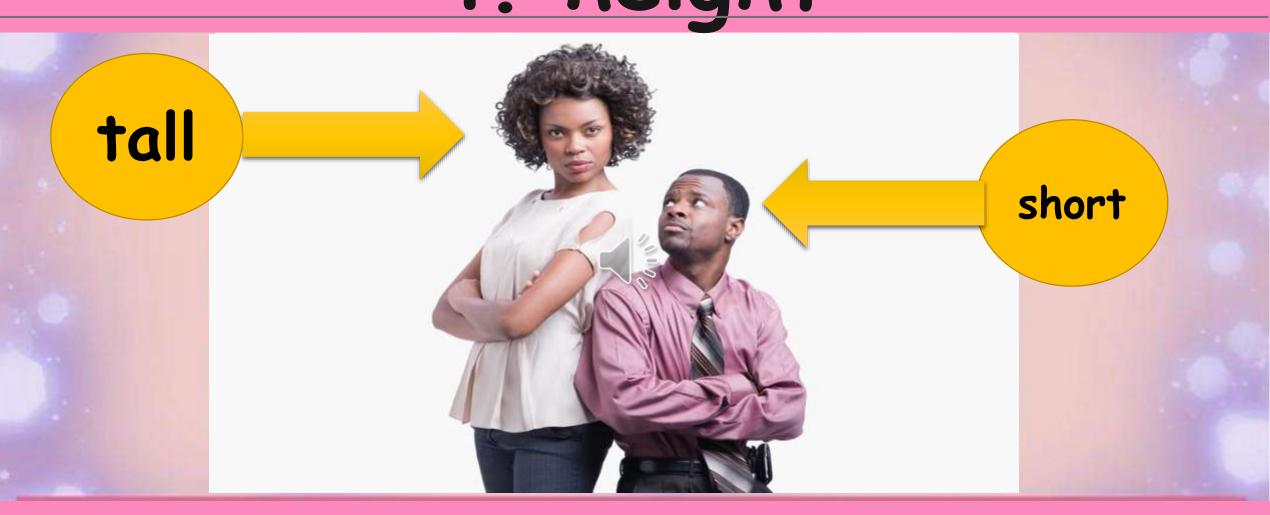

21st Century Schools





# similarities and differences in people:



#### All humans have got the same body parts



2 eyes, 2 ears, 1 nose, 2 hands and 2 legs,

but all look different from each other.

# We are different in:



## 1. hair quality







Our-hair-is-long-or-short:

Our hair is straight or curly:

#### 2. colour of eyes







brown eyes

Our eye colour is black, brown, green or blue.

#### 3. skin tone(colour)



FAIR WHEATISH DARK



Our skin tone is fair, wheatish or dark.

### 4. height



We are tall or short.

# 5. fingerprint



Our fingerprint is a loop, a whorl or an arch

#### Some people have got freckles.





Some people wear glasses.



Skin tone

glasses

fingerprint

freckles











long straight hair

Tall and short

Short and curly hair



My hair is long, straight and black.

My eyes are brown.

My skin tone is wheatish.

I haven't got any freckles.

I wear glasses.

My fingerprint is a loop.



#### My hair is .....

My eyes are .....

My skin tone is .....

I .....freckles.

I ...... glasses.

My fingerprint is .....