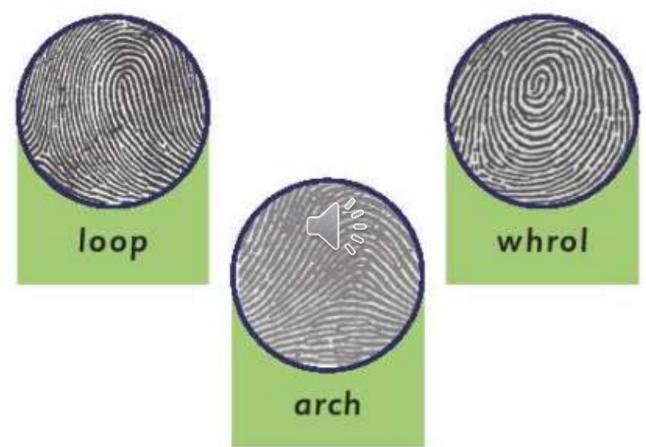

21st Century Schools





# similarities and differences in people:



#### All humans have got the same body parts



2 eyes, 2 ears, 1 nose, 2 hands and 2 legs,

but all look different from each other.

# We are different in:



## 1. hair quality







Our-hair-is-long-or-short:

Our hair is straight or curly:

#### 2. colour of eyes







brown eyes

Our eye colour is black, brown, green or blue.

#### 3. skin tone(colour)



FAIR WHEATISH DARK



Our skin tone is fair, wheatish or dark.

### 4. height



We are tall or short.

# 5. fingerprint



Our fingerprint is a loop, a whorl or an arch

#### Some people have got freckles.





Some people wear glasses.



Skin tone

glasses

fingerprint

freckles











long straight hair

Tall and short

Short and curly hair



My hair is long, straight and black.

My eyes are brown.

My skin tone is wheatish.

I haven't got any freckles.

I wear glasses.

My fingerprint is a loop.



#### My hair is .....

My eyes are .....

My skin tone is .....

I .....freckles.

I ...... glasses.

My fingerprint is .....