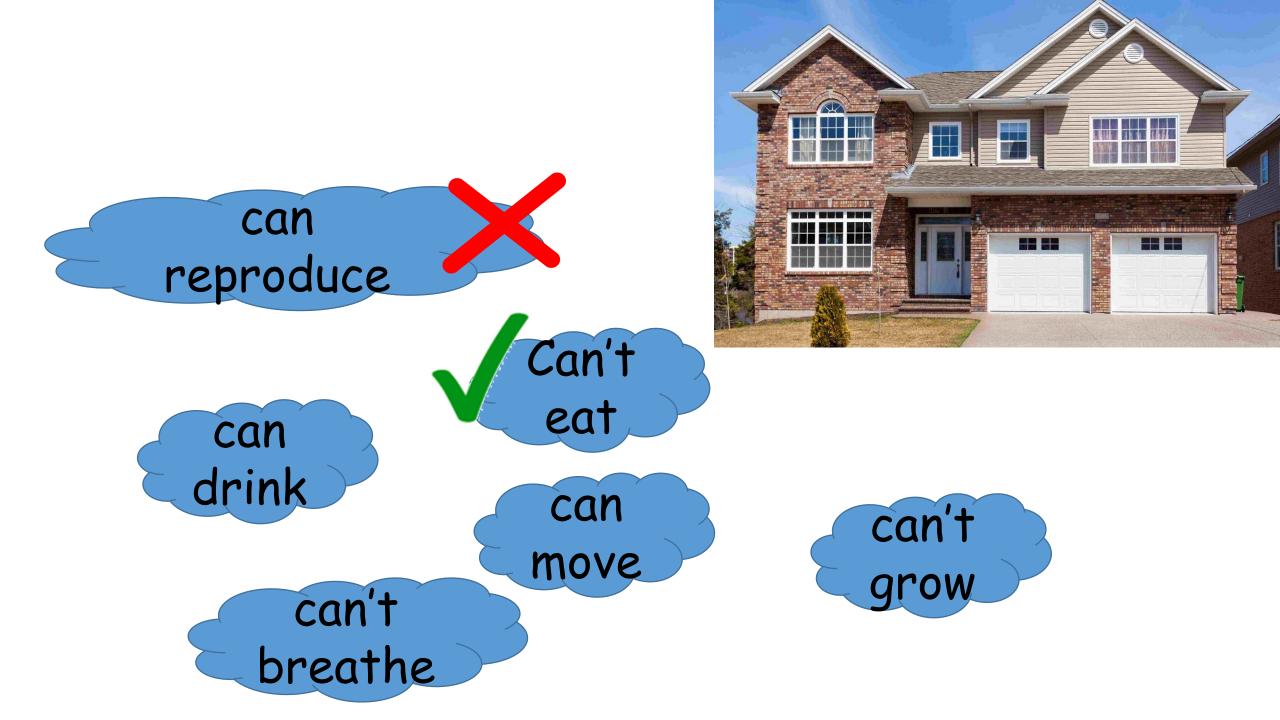

eproduce.















21<sup>st</sup> Century Schools





### **LIVING THINGS** Things that have life are living things **Can breathe** Can move Need food and water **Can reproduce Can grow**



# Living things

#### HUMAN BEINGS ANIMALS







## Animals can move.



## Animals can grow.



ingilp.com

### Animals can eat and drink.



## Animals can reproduce.









ingilip.com





21<sup>st</sup> Century Schools





### **LIVING THINGS** Things that have life are living things **Can breathe** Can move Need food and water **Can reproduce Can grow**



## Plants can move.



## Plants can grow.

shutterstock

## Plants eat and drink.





















# Bags can't move.



# Buses can't grow.



# Pens can't reproduce.



### Houses can't eat and drink.