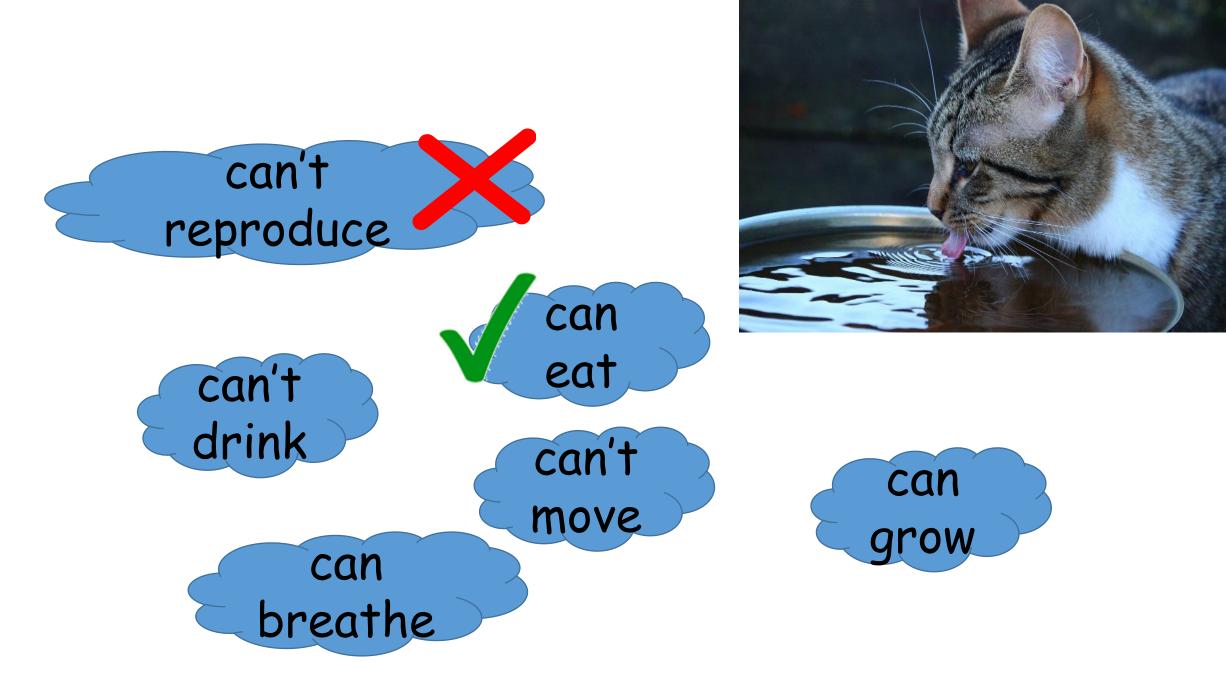

### Animals can eat and drink.

## Animals can reproduce.

ingilip.com

21<sup>st</sup> Century Schools