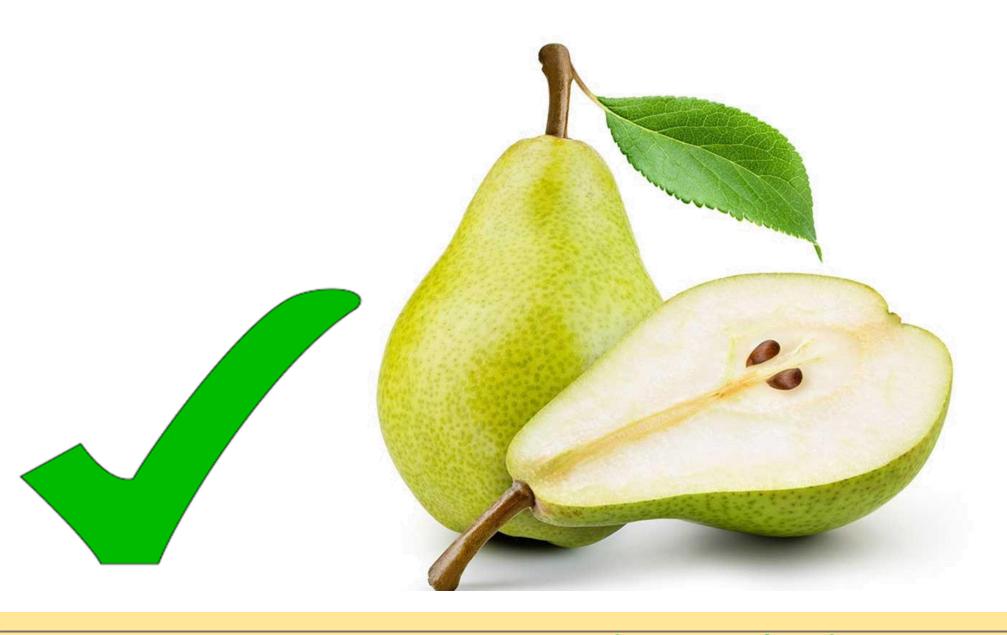

21st Century Schools



#### Let's recite Quran.

In the name of Allah , the beneficent , the merciful

1. Say: I seek refuge in the Lord of mankind

2. The King of mankind

3. The god of mankind

4. From the evil of sneaking whisperer

5. Who whispers in the hearts of mankind

6.Of jinn and of mankind

Peace be upon Mohammad and his holy family







Healthy food



# healthy food



# unhealthy food





## healthy and unhealthy food





# Lollipop is unhealthy.



# Pear is healthy.



### Chips are unhealthy.



## Pineapple is healthy.



Pizza is unhealthy.



Pop corn is healthy.



#### Soda is unhealthy



## Grapes are healthy.





### Sausages are unhealthy.



# Milk is healthy.





#### Cake is unhealthy



# Orange juice is healthy.



Chocolate is unhealthy



## Carrot is healthy.





#### Jelly is unhealthy



Coconuts are healthy.

| NI    |  |
|-------|--|
| Name: |  |

Date:

#### HEALTHY OR UNHEALTHY?

Label the food. Then colour.



Red: Unhealthy food