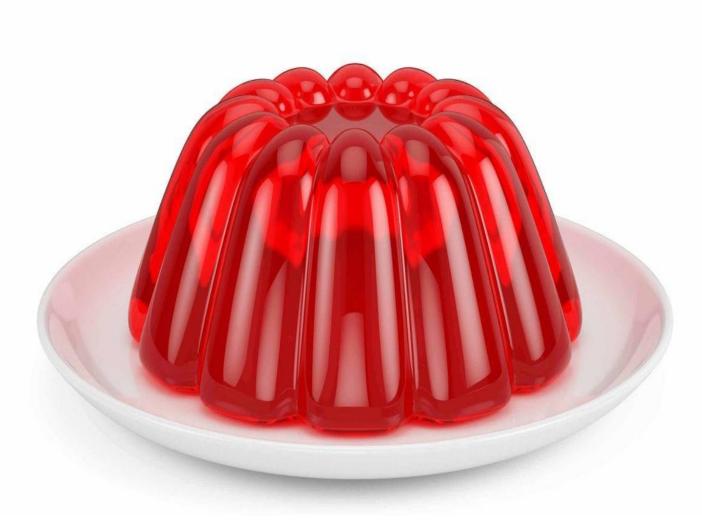

#### Jelly is unhealthy

Coconuts are healthy.

| NI    |  |
|-------|--|
| Name: |  |

Date: