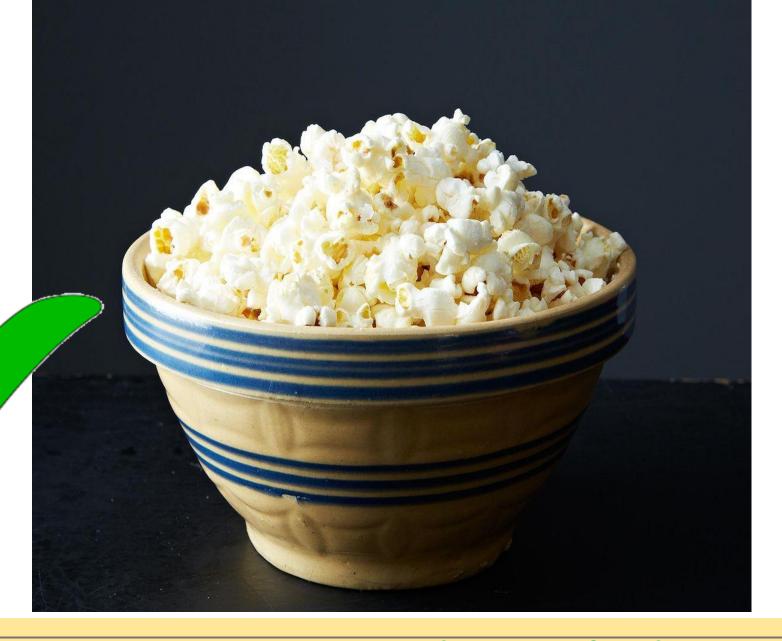

21st Century Schools



#### Let's recite Quran.

In the name of Allah , the beneficent , the merciful

1. Say: I seek refuge in the Lord of mankind

2. The King of mankind

3. The god of mankind

4. From the evil of sneaking whisperer

5. Who whispers in the hearts of mankind

6.Of jinn and of mankind

Peace be upon Mohammad and his holy family







Healthy food



# healthy food



# unhealthy food





## healthy and unhealthy food





# Lollipop is unhealthy.



# Pear is healthy.



### Chips are unhealthy.



## Pineapple is healthy.



Pizza is unhealthy.



Pop corn is healthy.



#### Soda is unhealthy



## Grapes are healthy.





### Sausages are unhealthy.



# Milk is healthy.





#### Cake is unhealthy



# Orange juice is healthy.



Chocolate is unhealthy



## Carrot is healthy.





#### Jelly is unhealthy



Coconuts are healthy.

| NI    |  |
|-------|--|
| Name: |  |

Date:

#### HEALTHY OR UNHEALTHY?

Label the food. Then colour.



Red: Unhealthy food