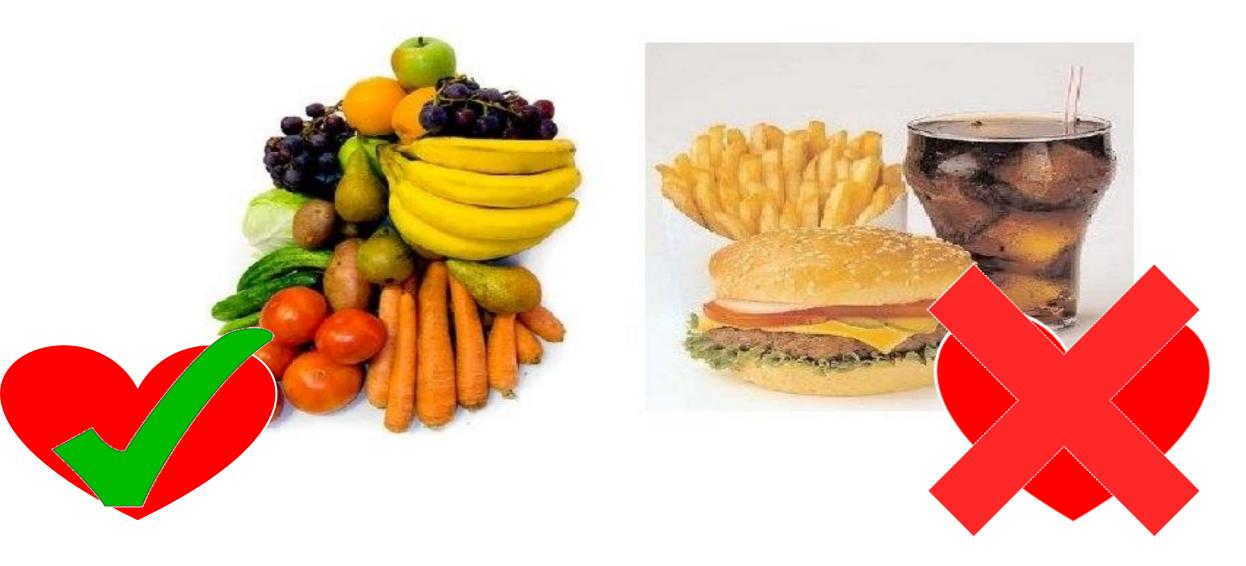

21st Century Schools



#### Let's recite Quran.

In the name of Allah , the beneficent , the merciful

1. Say: I seek refuge in the Lord of mankind

2. The King of mankind

3. The god of mankind

4. From the evil of sneaking whisperer

5. Who whispers in the hearts of mankind

6.Of jinn and of mankind

Peace be upon Mohammad and his holy family







Healthy food



# healthy food



# unhealthy food





## healthy and unhealthy food





# Lollipop is unhealthy.



# Pear is healthy.



### Chips are unhealthy.



## Pineapple is healthy.



Pizza is unhealthy.



Pop corn is healthy.



#### Soda is unhealthy



## Grapes are healthy.





### Sausages are unhealthy.



# Milk is healthy.





#### Cake is unhealthy



# Orange juice is healthy.



Chocolate is unhealthy



## Carrot is healthy.





#### Jelly is unhealthy



Coconuts are healthy.

| NI    |  |
|-------|--|
| Name: |  |

Date:

#### HEALTHY OR UNHEALTHY?

Label the food. Then colour.



Red: Unhealthy food