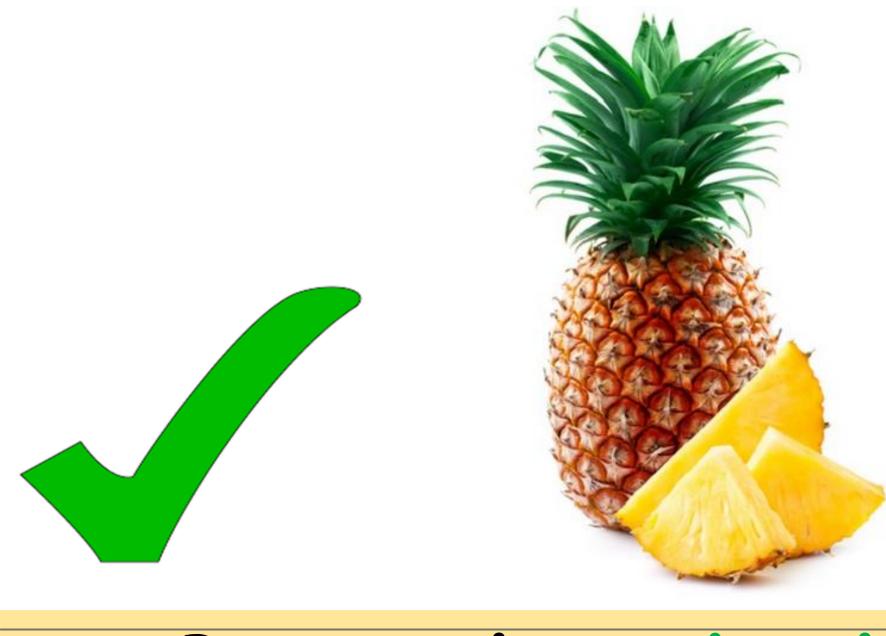

21st Century Schools



#### Let's recite Quran.

In the name of Allah , the beneficent , the merciful

1. Say: I seek refuge in the Lord of mankind

2. The King of mankind

3. The god of mankind

4. From the evil of sneaking whisperer

5. Who whispers in the hearts of mankind

6.Of jinn and of mankind

Peace be upon Mohammad and his holy family







Healthy food



# healthy food



# unhealthy food





## healthy and unhealthy food





# Lollipop is unhealthy.



# Pear is healthy.



### Chips are unhealthy.



## Pineapple is healthy.



Pizza is unhealthy.



Pop corn is healthy.



#### Soda is unhealthy



## Grapes are healthy.





### Sausages are unhealthy.



# Milk is healthy.





#### Cake is unhealthy



# Orange juice is healthy.



Chocolate is unhealthy



## Carrot is healthy.





#### Jelly is unhealthy



Coconuts are healthy.

| NI    |  |
|-------|--|
| Name: |  |

Date:

#### HEALTHY OR UNHEALTHY?

Label the food. Then colour.



Red: Unhealthy food