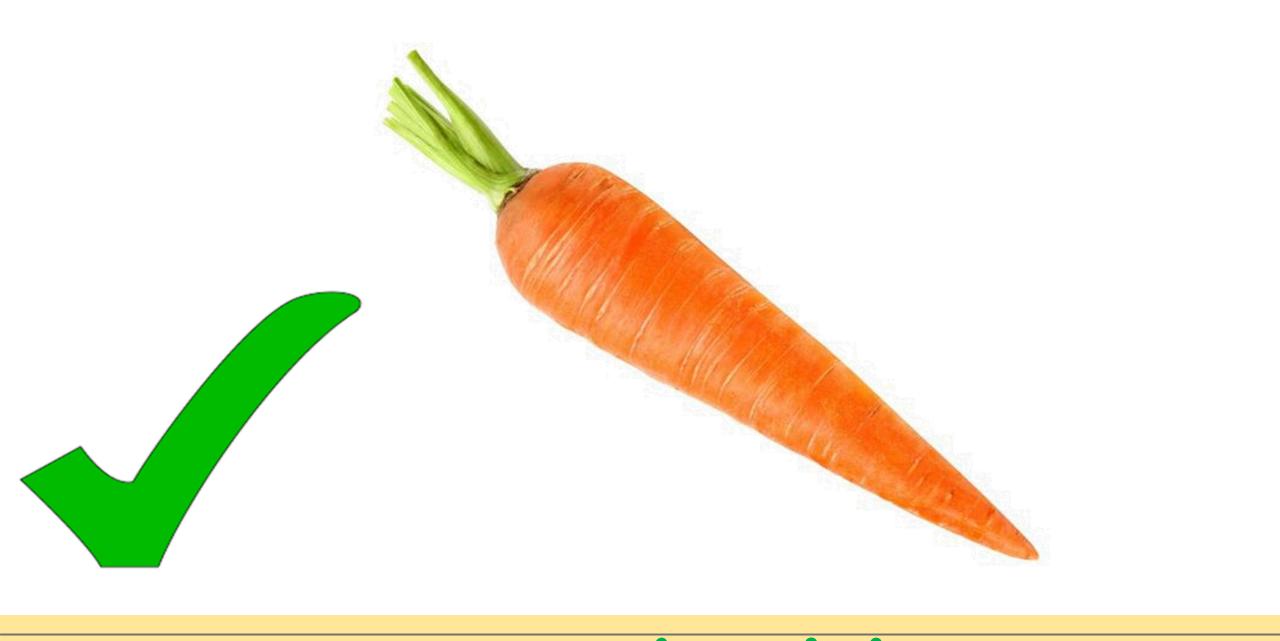

21st Century Schools



#### Let's recite Quran.

In the name of Allah , the beneficent , the merciful

1. Say: I seek refuge in the Lord of mankind

2. The King of mankind

3. The god of mankind

4. From the evil of sneaking whisperer

5. Who whispers in the hearts of mankind

6.Of jinn and of mankind

Peace be upon Mohammad and his holy family







Healthy food



# healthy food



# unhealthy food





## healthy and unhealthy food





# Lollipop is unhealthy.



# Pear is healthy.



### Chips are unhealthy.



## Pineapple is healthy.



Pizza is unhealthy.



Pop corn is healthy.



#### Soda is unhealthy



## Grapes are healthy.





### Sausages are unhealthy.



# Milk is healthy.





#### Cake is unhealthy



# Orange juice is healthy.



Chocolate is unhealthy



## Carrot is healthy.





#### Jelly is unhealthy



Coconuts are healthy.

| NI    |  |
|-------|--|
| Name: |  |

Date:

#### HEALTHY OR UNHEALTHY?

Label the food. Then colour.



Red: Unhealthy food