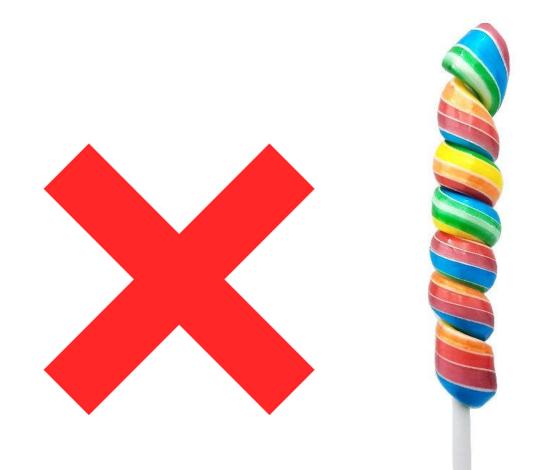

21st Century Schools



#### Let's recite Quran.

In the name of Allah , the beneficent , the merciful

1. Say: I seek refuge in the Lord of mankind

2. The King of mankind

3. The god of mankind

4. From the evil of sneaking whisperer

5. Who whispers in the hearts of mankind

6.Of jinn and of mankind

Peace be upon Mohammad and his holy family







Healthy food



# healthy food



# unhealthy food





## healthy and unhealthy food





# Lollipop is unhealthy.



# Pear is healthy.



### Chips are unhealthy.



## Pineapple is healthy.



Pizza is unhealthy.



Pop corn is healthy.



#### Soda is unhealthy



## Grapes are healthy.





### Sausages are unhealthy.



# Milk is healthy.





#### Cake is unhealthy



# Orange juice is healthy.



Chocolate is unhealthy



## Carrot is healthy.





#### Jelly is unhealthy



Coconuts are healthy.

| NI    |  |
|-------|--|
| Name: |  |

Date:

#### HEALTHY OR UNHEALTHY?

Label the food. Then colour.



Red: Unhealthy food