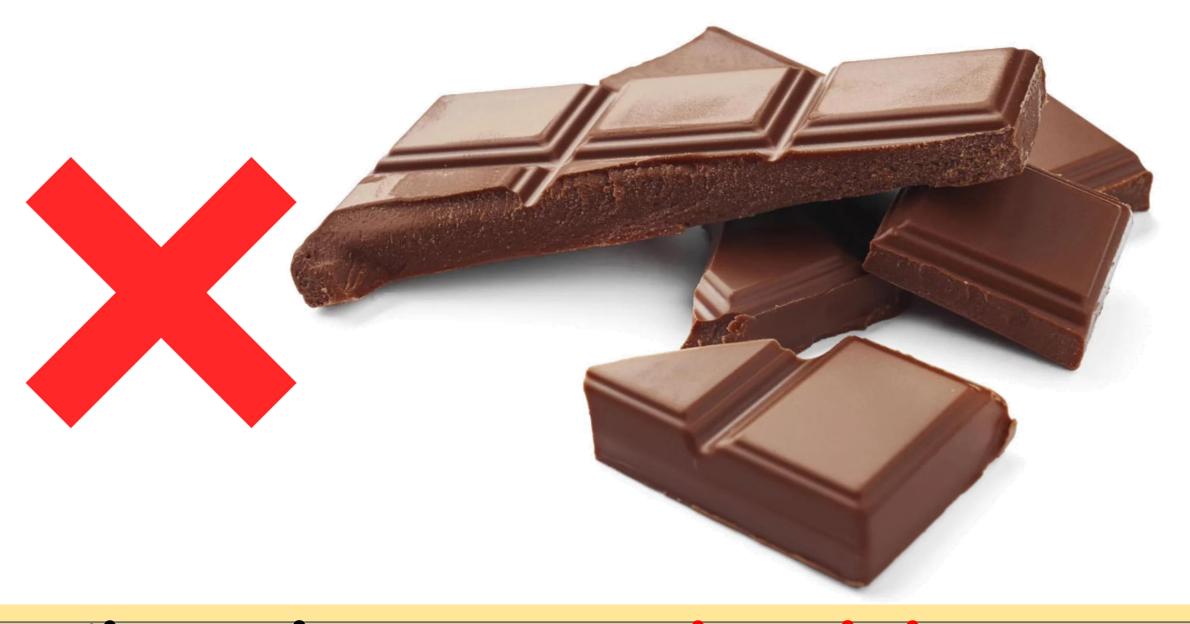

21st Century Schools



#### Let's recite Quran.

In the name of Allah , the beneficent , the merciful

1. Say: I seek refuge in the Lord of mankind

2. The King of mankind

3. The god of mankind

4. From the evil of sneaking whisperer

5. Who whispers in the hearts of mankind

6.Of jinn and of mankind

Peace be upon Mohammad and his holy family







Healthy food



# healthy food



# unhealthy food





## healthy and unhealthy food





# Lollipop is unhealthy.



# Pear is healthy.



### Chips are unhealthy.



## Pineapple is healthy.



Pizza is unhealthy.



Pop corn is healthy.



#### Soda is unhealthy



## Grapes are healthy.





### Sausages are unhealthy.



# Milk is healthy.





#### Cake is unhealthy



# Orange juice is healthy.



Chocolate is unhealthy



## Carrot is healthy.





#### Jelly is unhealthy



Coconuts are healthy.

| NI    |  |
|-------|--|
| Name: |  |

Date:

#### HEALTHY OR UNHEALTHY?

Label the food. Then colour.



Red: Unhealthy food