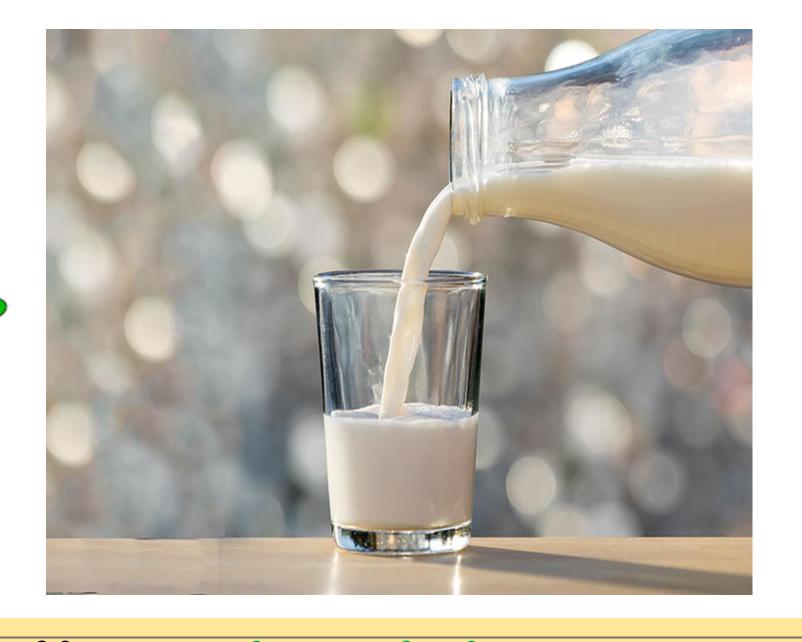

21st Century Schools



#### Let's recite Quran.

In the name of Allah , the beneficent , the merciful

1. Say: I seek refuge in the Lord of mankind

2. The King of mankind

3. The god of mankind

4. From the evil of sneaking whisperer

5. Who whispers in the hearts of mankind

6.Of jinn and of mankind

Peace be upon Mohammad and his holy family







Healthy food



# healthy food



# unhealthy food





## healthy and unhealthy food





# Lollipop is unhealthy.



# Pear is healthy.



### Chips are unhealthy.



## Pineapple is healthy.



Pizza is unhealthy.



Pop corn is healthy.



#### Soda is unhealthy



## Grapes are healthy.





### Sausages are unhealthy.



# Milk is healthy.





#### Cake is unhealthy



# Orange juice is healthy.



Chocolate is unhealthy



## Carrot is healthy.





#### Jelly is unhealthy



Coconuts are healthy.

| NI    |  |
|-------|--|
| Name: |  |

Date:

#### HEALTHY OR UNHEALTHY?

Label the food. Then colour.



Red: Unhealthy food