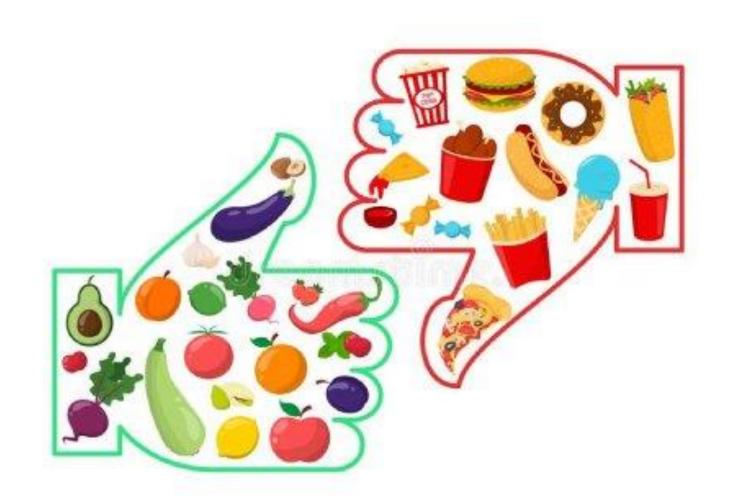

5. Who whispers in the hearts of mankind

6.Of jinn and of mankind

Peace be upon Mohammad and his holy family

Healthy food

# healthy food

# unhealthy food

## healthy and unhealthy food

# Lollipop is unhealthy.

# Pear is healthy.

### Chips are unhealthy.

## Pineapple is healthy.

Pizza is unhealthy.

Pop corn is healthy.

#### Soda is unhealthy

## Grapes are healthy.

### Sausages are unhealthy.

# Milk is healthy.

#### Cake is unhealthy

# Orange juice is healthy.

Chocolate is unhealthy

## Carrot is healthy.

#### Jelly is unhealthy

Coconuts are healthy.

| NI    |  |
|-------|--|
| Name: |  |

Date: