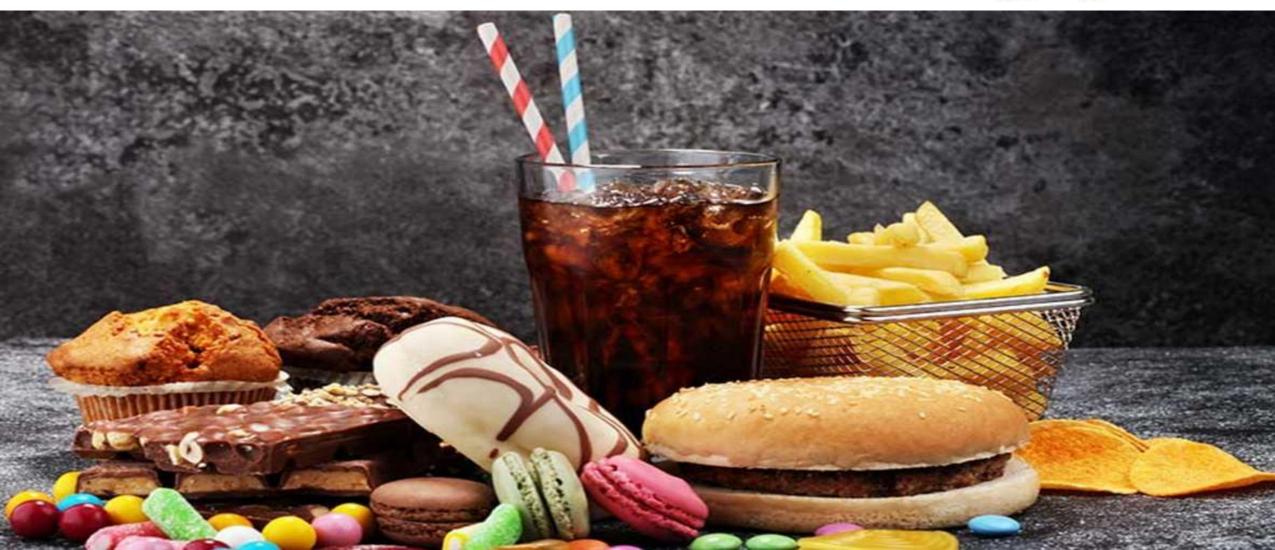

21st Century Schools



#### Let's recite Quran.

In the name of Allah , the beneficent , the merciful

1. Say: I seek refuge in the Lord of mankind

2. The King of mankind

3. The god of mankind

4. From the evil of sneaking whisperer

5. Who whispers in the hearts of mankind

6.Of jinn and of mankind

Peace be upon Mohammad and his holy family







Healthy food



# healthy food



# unhealthy food





## healthy and unhealthy food





# Lollipop is unhealthy.



# Pear is healthy.



### Chips are unhealthy.



## Pineapple is healthy.



Pizza is unhealthy.



Pop corn is healthy.



#### Soda is unhealthy



## Grapes are healthy.





### Sausages are unhealthy.



# Milk is healthy.





#### Cake is unhealthy



# Orange juice is healthy.



Chocolate is unhealthy



## Carrot is healthy.





#### Jelly is unhealthy



Coconuts are healthy.

| NI    |  |
|-------|--|
| Name: |  |

Date:

#### HEALTHY OR UNHEALTHY?

Label the food. Then colour.



Red: Unhealthy food