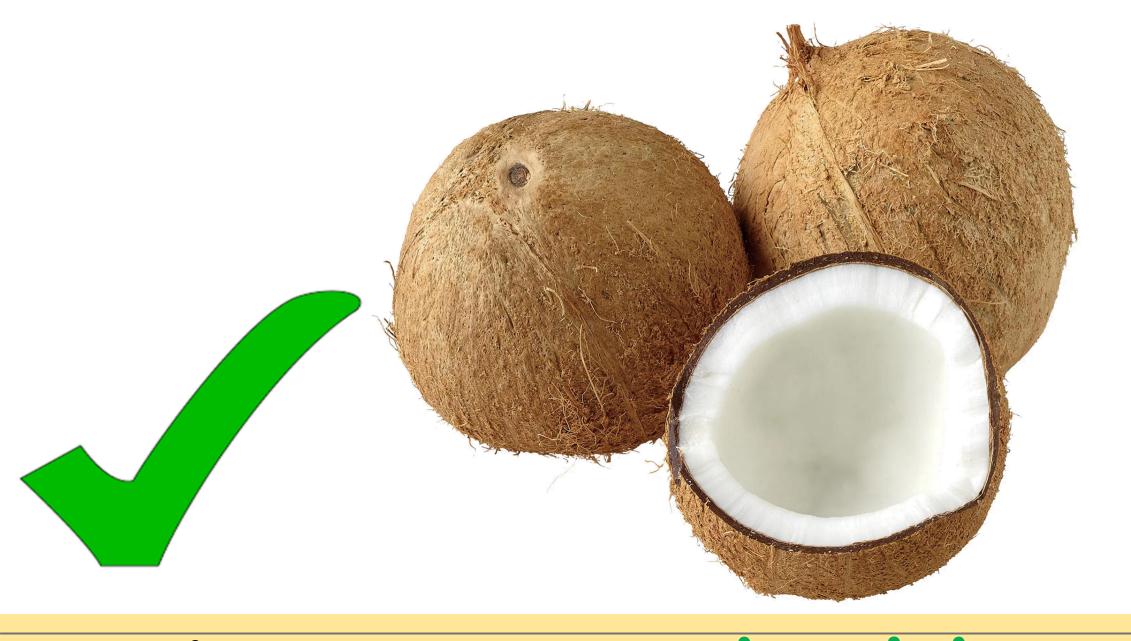

#### Jelly is unhealthy

Coconuts are healthy.

| NI    |  |
|-------|--|
| Name: |  |

Date: