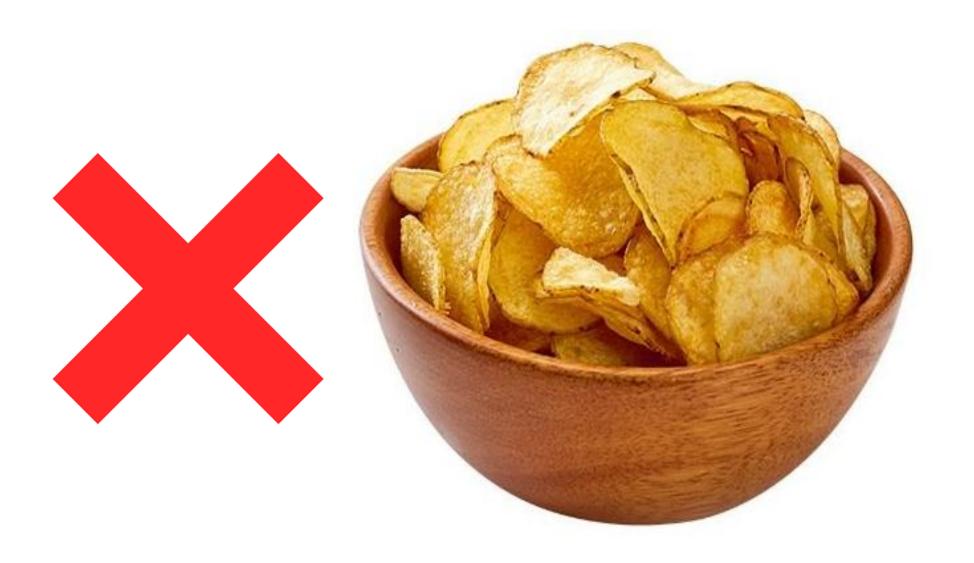

21st Century Schools



#### Let's recite Quran.

In the name of Allah , the beneficent , the merciful

1. Say: I seek refuge in the Lord of mankind

2. The King of mankind

3. The god of mankind

4. From the evil of sneaking whisperer

5. Who whispers in the hearts of mankind

6.Of jinn and of mankind

Peace be upon Mohammad and his holy family







Healthy food



# healthy food



# unhealthy food





## healthy and unhealthy food





# Lollipop is unhealthy.



# Pear is healthy.



### Chips are unhealthy.



## Pineapple is healthy.



Pizza is unhealthy.



Pop corn is healthy.



#### Soda is unhealthy



## Grapes are healthy.





### Sausages are unhealthy.



# Milk is healthy.





#### Cake is unhealthy



# Orange juice is healthy.



Chocolate is unhealthy



## Carrot is healthy.





#### Jelly is unhealthy



Coconuts are healthy.

| NI    |  |
|-------|--|
| Name: |  |

Date:

#### HEALTHY OR UNHEALTHY?

Label the food. Then colour.



Red: Unhealthy food