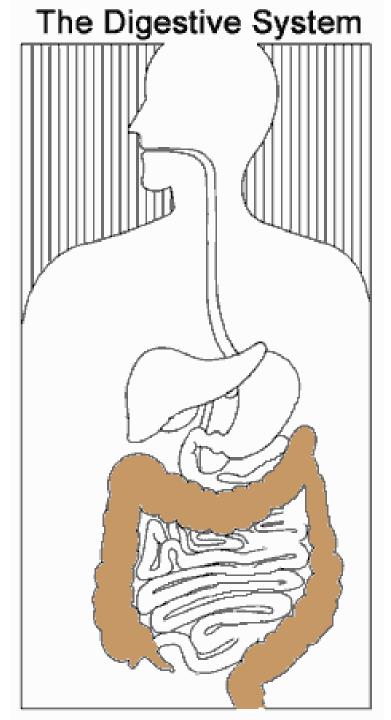

### large intestine

#### Name each colored organ:

- ·Green:
- ·Red:
- ·Pink:
- ·Brown:

What is digestion?