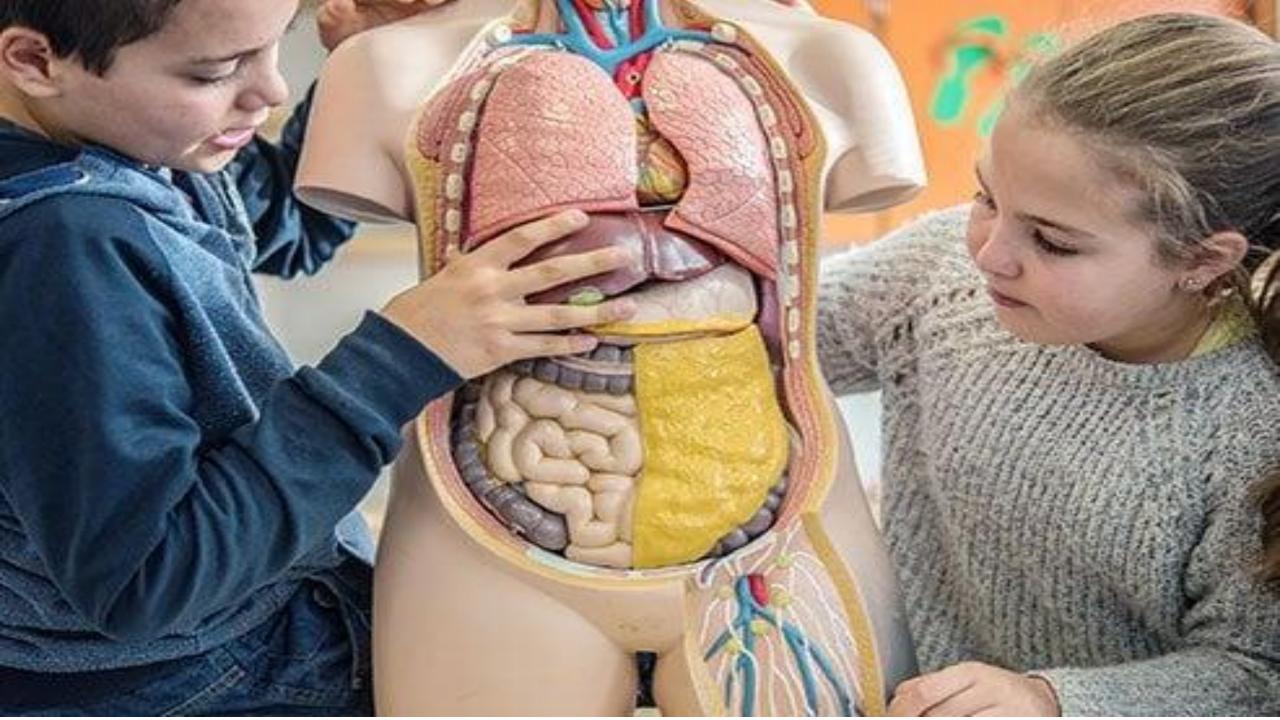

#### Name each colored organ:

- ·Green:
- ·Red:
- ·Pink:
- ·Brown:

What is digestion?