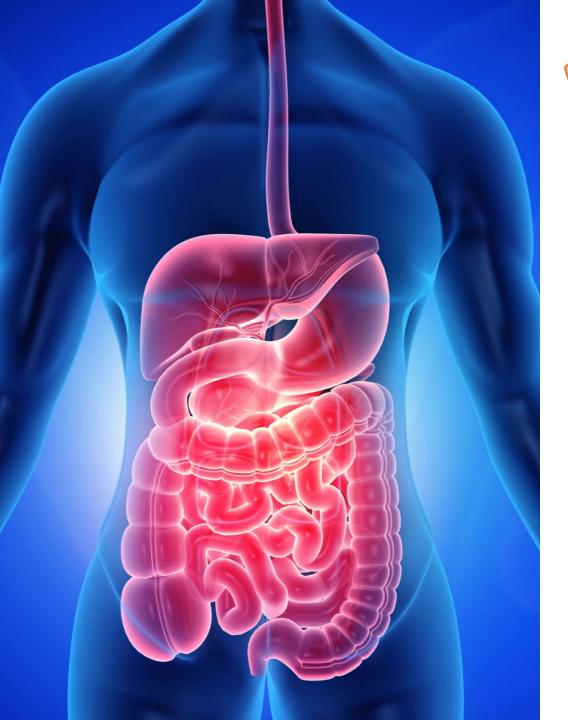

## digestion

The process of breaking down breaking down food into tiny particles 'digestion'. is called 'digestion'.

Parts of our Digestive
System
Are:

The Digestive System mouth gullet

### stomach

# small intestine

### large intestine