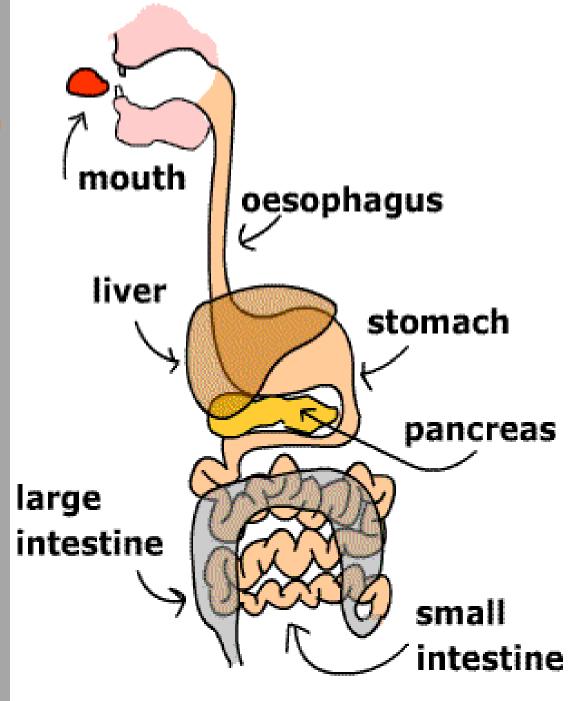

## digestion

The process of breaking down breaking down food into tiny particles 'digestion'. is called 'digestion'.

Parts of our Digestive
System
Are:

The Digestive System mouth gullet

### stomach

# small intestine

### large intestine