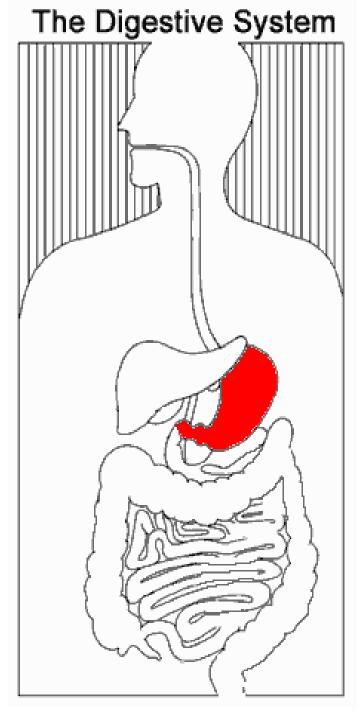

### What body organs can you see?

What do we want to talk about?

Breathing

Eating



#### Food helps body to grow. Food helps body to have energy.



Our body cannot use the food as it is (the same shape).



Digestive system changes food by breaking it down into tiny(very small) particles(pieces).



## digestion

The process of breaking down breaking down food into tiny particles 'digestion'. is called 'digestion'.



Parts of our Digestive
System
Are:



The Digestive System mouth gullet

### stomach



# small intestine



### large intestine



### Let's do some exercises





Food helps body to g.... Food helps body to h... energy.

The process of b... d... food into t... p... is called "d...".



#### Name each colored organ:

- ·Green:
- ·Red:
- ·Pink:
- ·Brown:

What is digestion?