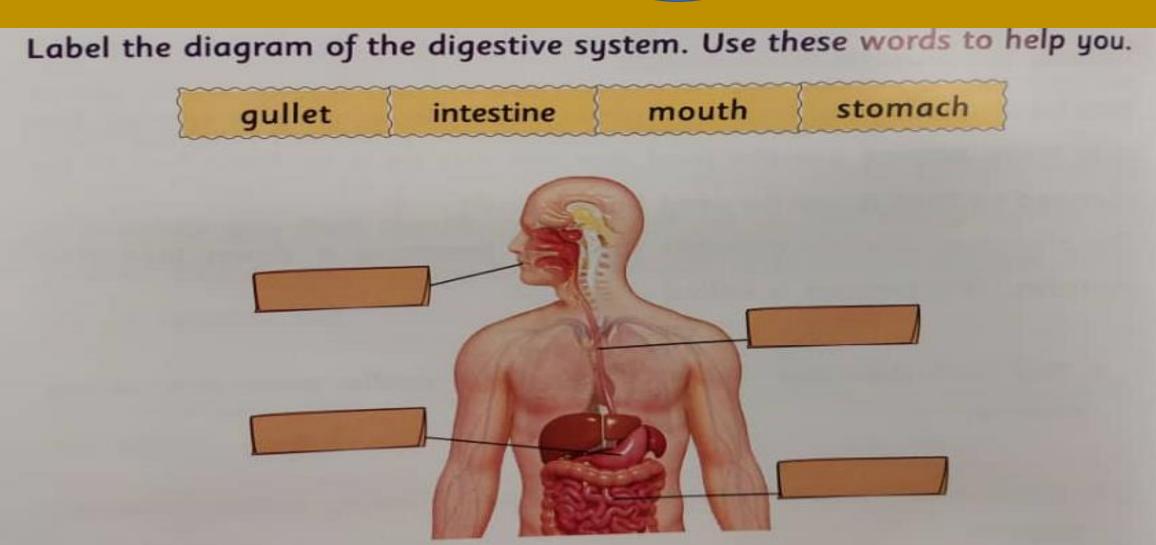

## digestion

The process of breaking down breaking down food into tiny particles 'digestion'. is called 'digestion'.

Parts of our Digestive
System
Are:

The Digestive System mouth gullet

### stomach