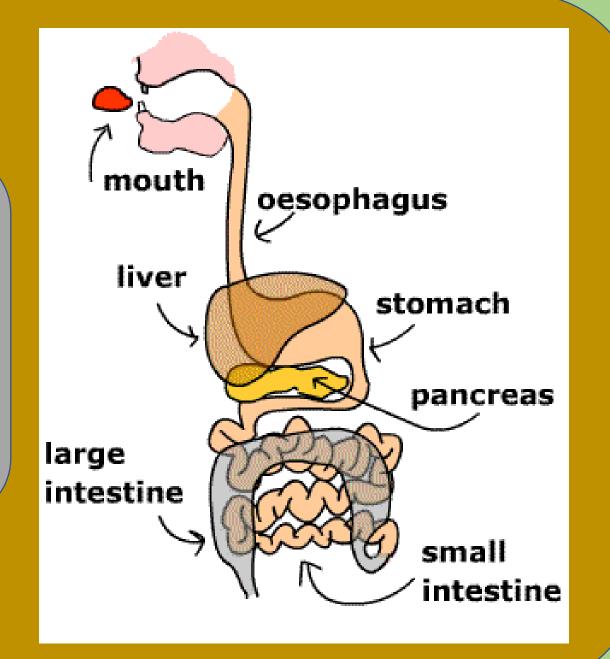

## digestion

The process of breaking down breaking down food into tiny particles 'digestion'. is called 'digestion'.

Parts of our Digestive
System
Are:

The Digestive System mouth gullet

### stomach

# small intestine

### large intestine