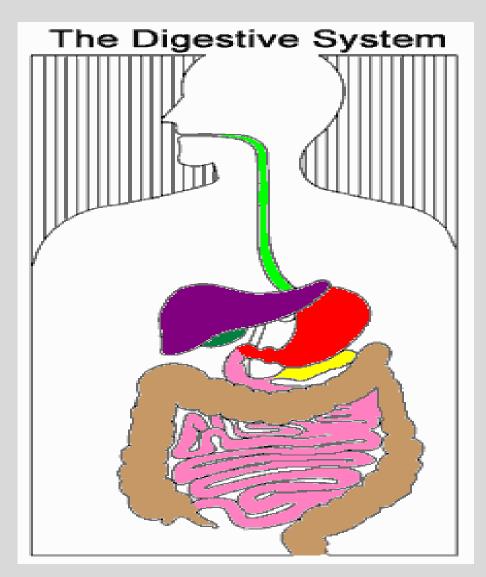

## digestion

The process of breaking down breaking down food into tiny particles 'digestion'. is called 'digestion'.

Parts of our Digestive
System
Are:

The Digestive System mouth gullet

### stomach

# small intestine

### large intestine

#### Name each colored organ:

- ·Green:
- ·Red:
- ·Pink:
- ·Brown:

What is digestion?