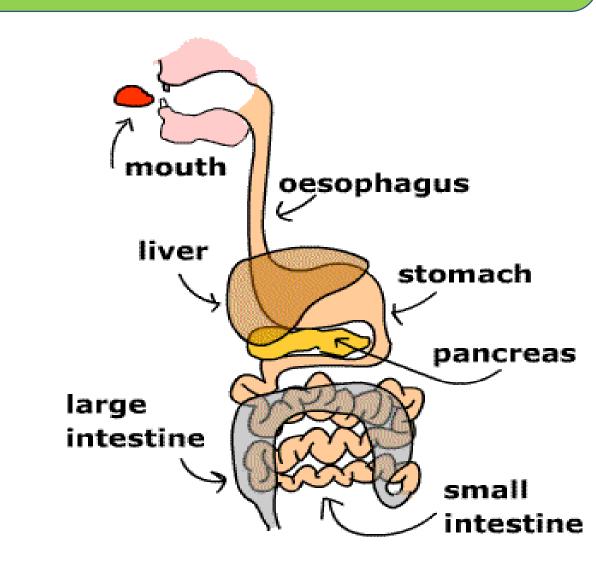

## digestion

The process of breaking down breaking down food into tiny particles 'digestion'. is called 'digestion'.

Parts of our Digestive
System
Are:

The Digestive System mouth gullet

### stomach

# small intestine

### large intestine