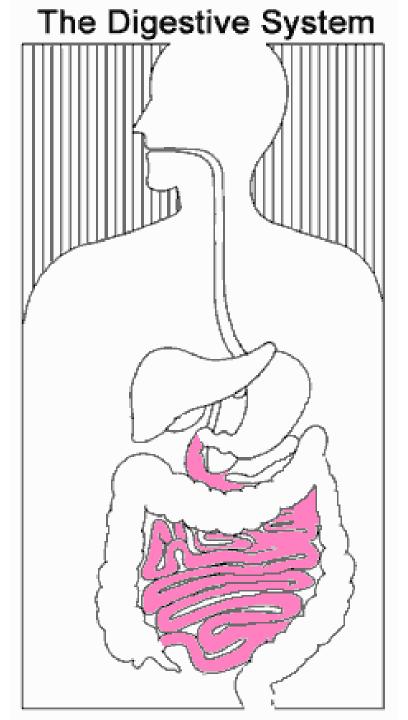

# small intestine

#### Name each colored organ:

- ·Green:
- ·Red:
- ·Pink:
- ·Brown:

What is digestion?