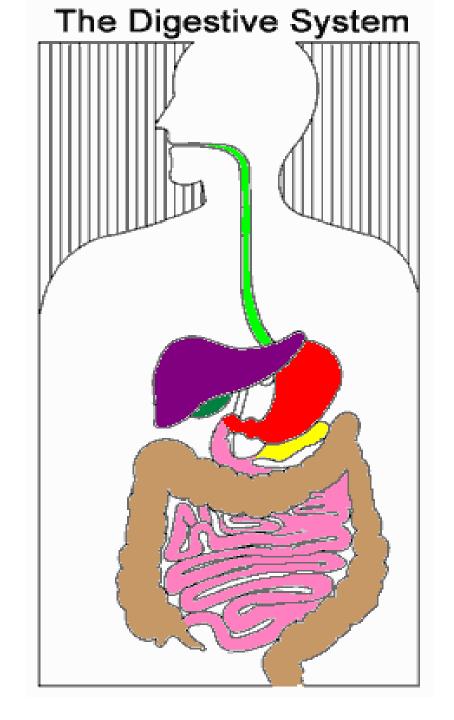

#### Name each colored organ:

- ·Green:
- ·Red:
- ·Pink:
- ·Brown:

What is digestion?