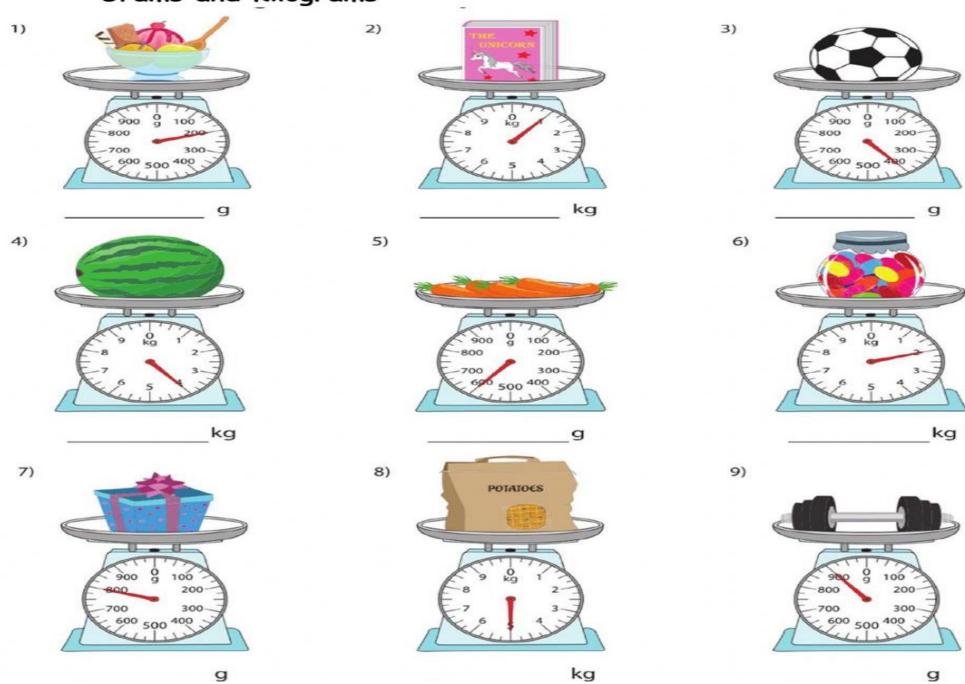

591 milliliters of water.



The medicine cup shows 10 milliliters at the line shown.



### **Estimation Game**

## Juice Box





1 milliliter or 1 litre



2 milliliter or 2 litre



3
1 milliliter
or 1 litre

5 iter

16 milliliter or 16 litre

### Which one holds more than 1 litre?



### Which one holds less than 1 litre?





# solid

### Gram(g) vs kilogram(kg)



### How to measure solids?

Grams and kilograms

### A paper clip weighs 1 gram



#### Grams and kilograms

#### We know that a paper clip weighs 1 gram





How many grams do think this bag of

of rice weighs?





Grams and kilograms

### One-bag-of-rice-weighs-1-kilogram







#### 1000 paper clips=1000 grams





#### 1 bag of rice = 1 kilogram



## 1 kilogram= 1000 gram

1 kg = 1000 g



#### Grams and Kilograms