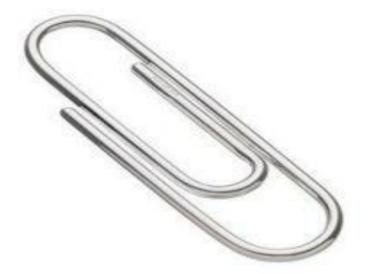

| 1000           |
| 3        | 3000           |
| 4        | 4000           |
| 8        | 8000           |
| 9        | 9000           |
| 2        | 2000           |
| 6        | 6000           |

A can of paint holds about 4 liters of paint.



4000 ml

A bathtub holds about 140 liters of water.



140000ml





This water bottle holds 591 milliliters of water.



The medicine cup shows 10 milliliters at the line shown.



### **Estimation Game**

## Juice Box





1 milliliter or 1 litre



2 milliliter or 2 litre



3
1 milliliter
or 1 litre

5 iter

16 milliliter or 16 litre

### Which one holds more than 1 litre?



### Which one holds less than 1 litre?





# solid

### Gram(g) vs kilogram(kg)



### How to measure solids?

Grams and kilograms

### A paper clip weighs 1 gram



#### Grams and kilograms

#### We know that a paper clip weighs 1 gram





How many grams do think this bag of

of rice weighs?





Grams and kilograms

### One-bag-of-rice-weighs-1-kilogram







#### 1000 paper clips=1000 grams





#### 1 bag of rice = 1 kilogram



## 1 kilogram= 1000 gram

1 kg = 1000 g



#### Grams and Kilograms