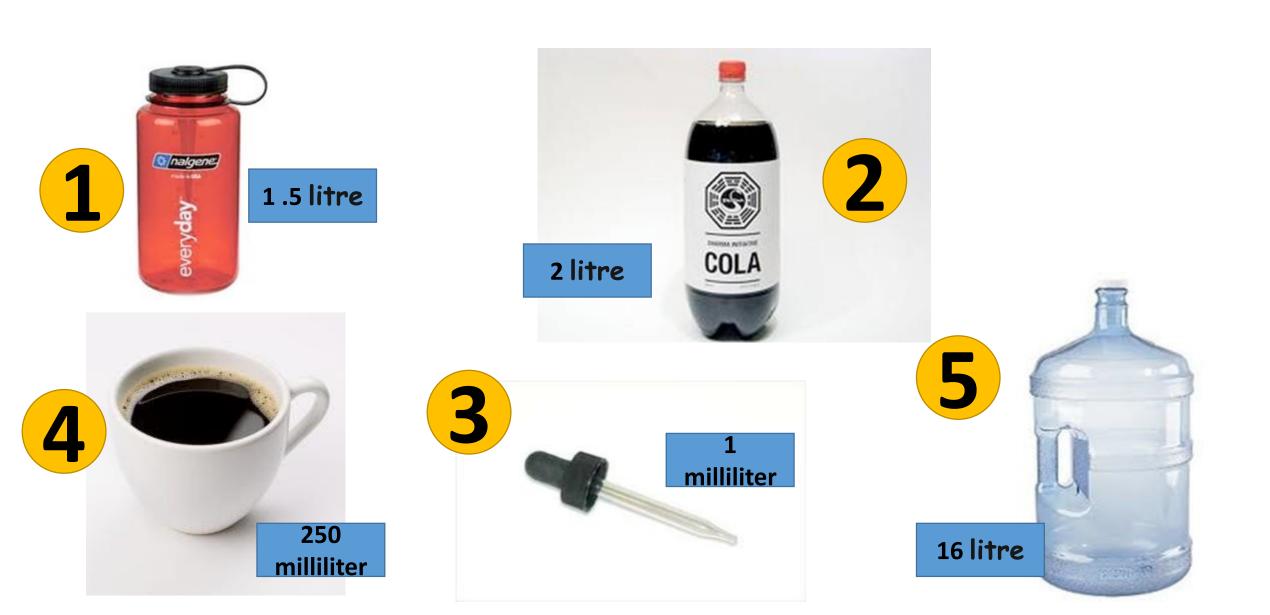

## Juice Box

1 milliliter or 1 litre

2 milliliter or 2 litre

3
1 milliliter
or 1 litre

5 iter

16 milliliter or 16 litre

### Which one holds more than 1 litre?

### Which one holds less than 1 litre?