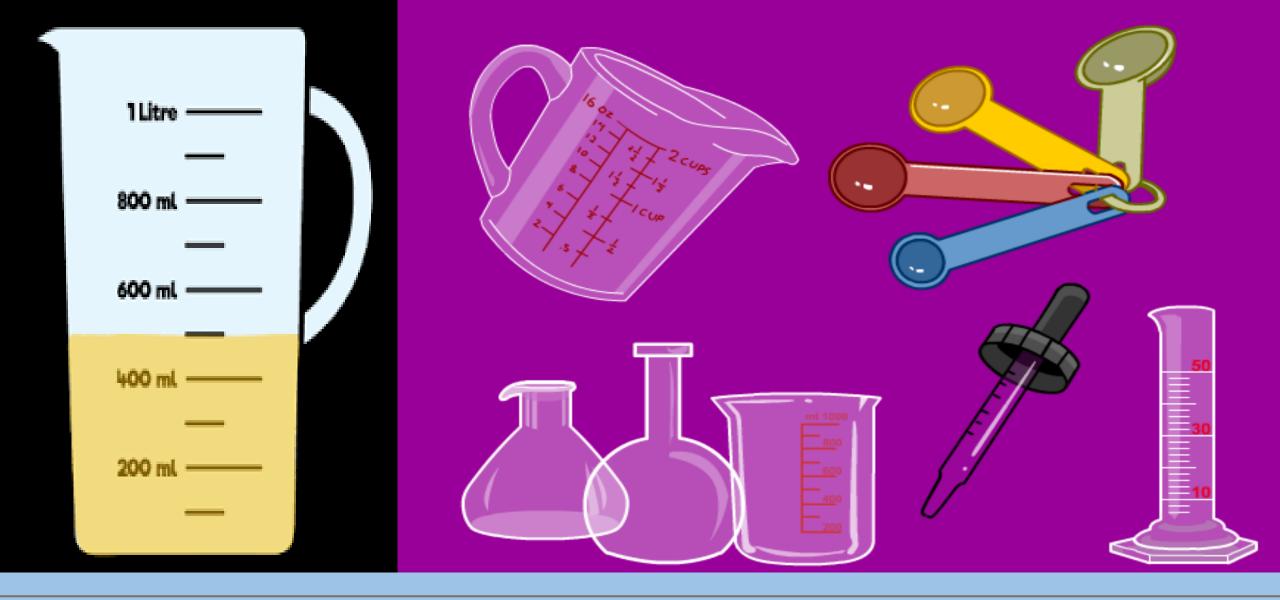

## How to measure liquids?

### litre(L) VS. millilitre(ML)

| litre(L) | Millilitre(ML) |
|----------|----------------|
| 1        | 1000           |
| 3        | 3000           |
| 4        | 4000           |
| 8        | 8000           |
| 9        | 9000           |
| 2        | 2000           |
| 6        | 6000           |