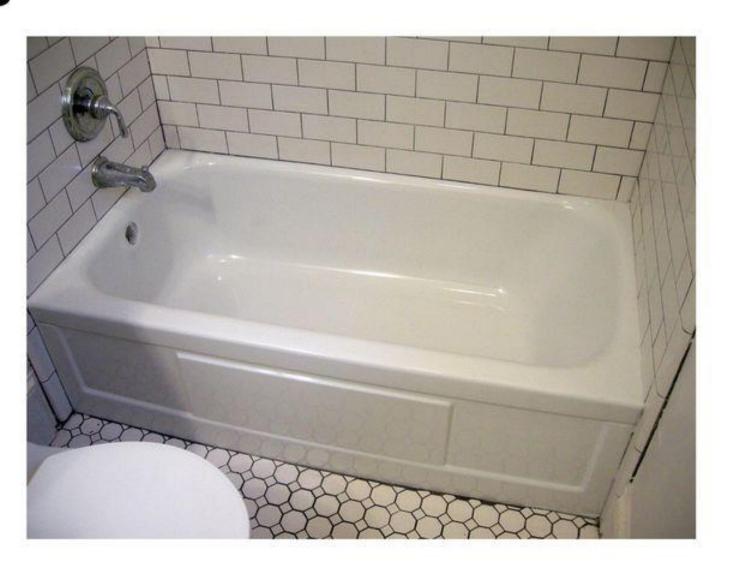

A can of paint holds about 4 liters of paint.

4000 ml

A bathtub holds about 140 liters of water.

140000ml

This water bottle holds 591 milliliters of water.

The medicine cup shows 10 milliliters at the line shown.