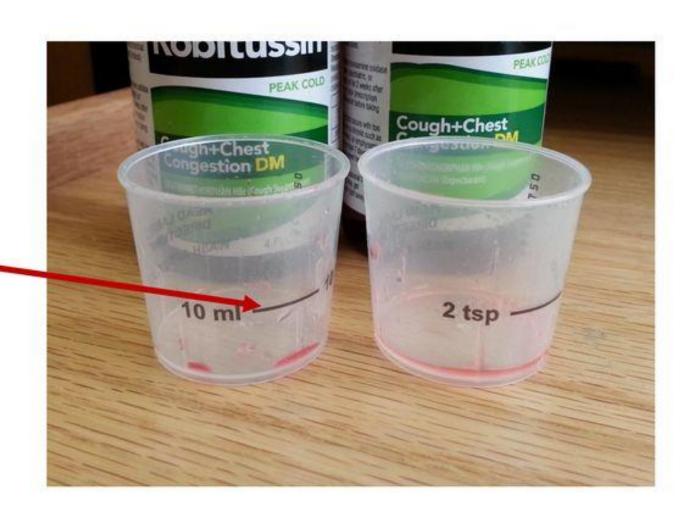

A can of paint holds about 4 liters of paint.

4000 ml

A bathtub holds about 140 liters of water.

140000ml

This water bottle holds 591 milliliters of water.

The medicine cup shows 10 milliliters at the line shown.