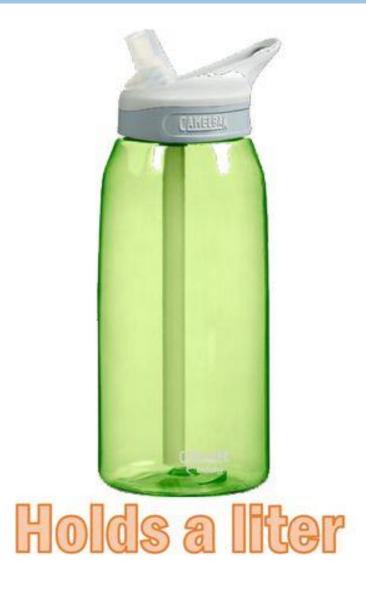

A can of paint holds about 4 liters of paint.

4000 ml

A bathtub holds about 140 liters of water.

140000ml

This water bottle holds 591 milliliters of water.

The medicine cup shows 10 milliliters at the line shown.