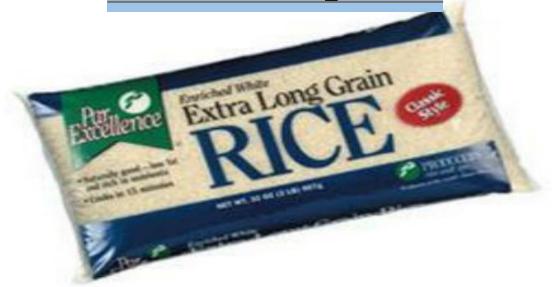

#### We know that a paper clip weighs 1 gram

How many grams do think this bag of

of rice weighs?

Grams and kilograms

### One-bag-of-rice-weighs-1-kilogram