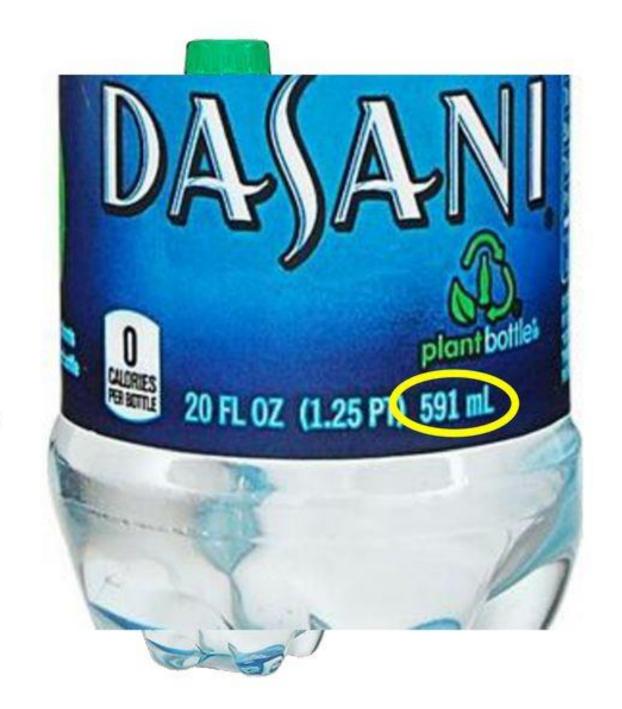

A can of paint holds about 4 liters of paint.

4000 ml

A bathtub holds about 140 liters of water.

140000ml

This water bottle holds 591 milliliters of water.

The medicine cup shows 10 milliliters at the line shown.