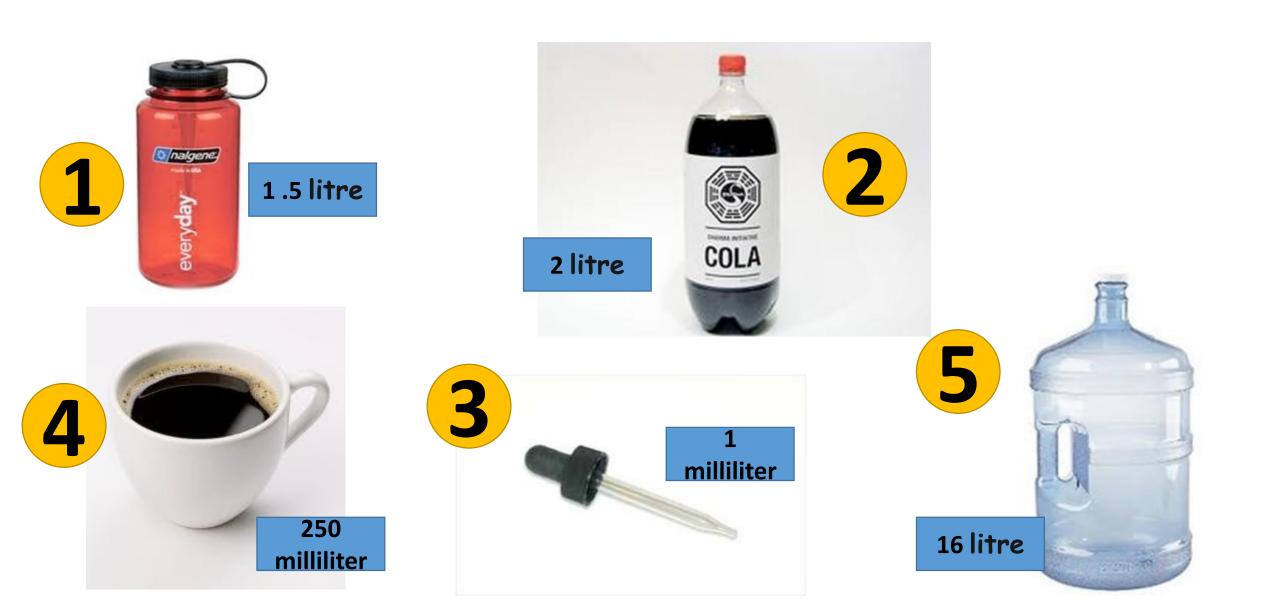

## Juice Box

1 milliliter or 1 litre

2 milliliter or 2 litre

3
1 milliliter
or 1 litre

5 iter

16 milliliter or 16 litre

### Which one holds more than 1 litre?

### Which one holds less than 1 litre?