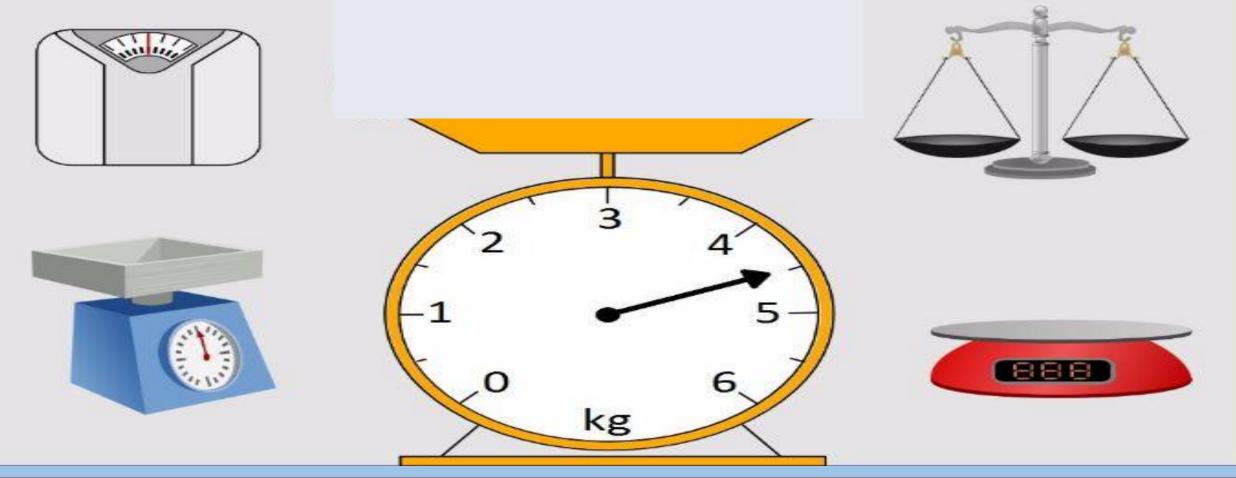

21st Century Schools

Taking a scale to class showing how to measure which is lighter/heavier