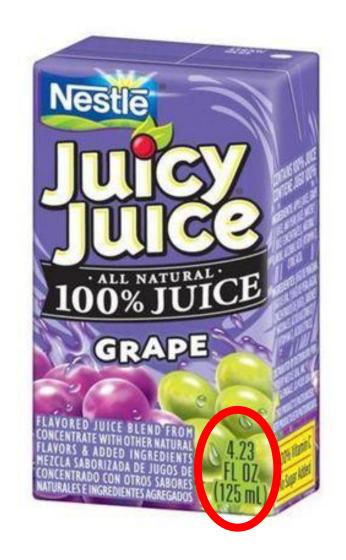

## Juice Box

1 milliliter or 1 litre

2 milliliter or 2 litre

3
1 milliliter
or 1 litre

5 iter

16 milliliter or 16 litre