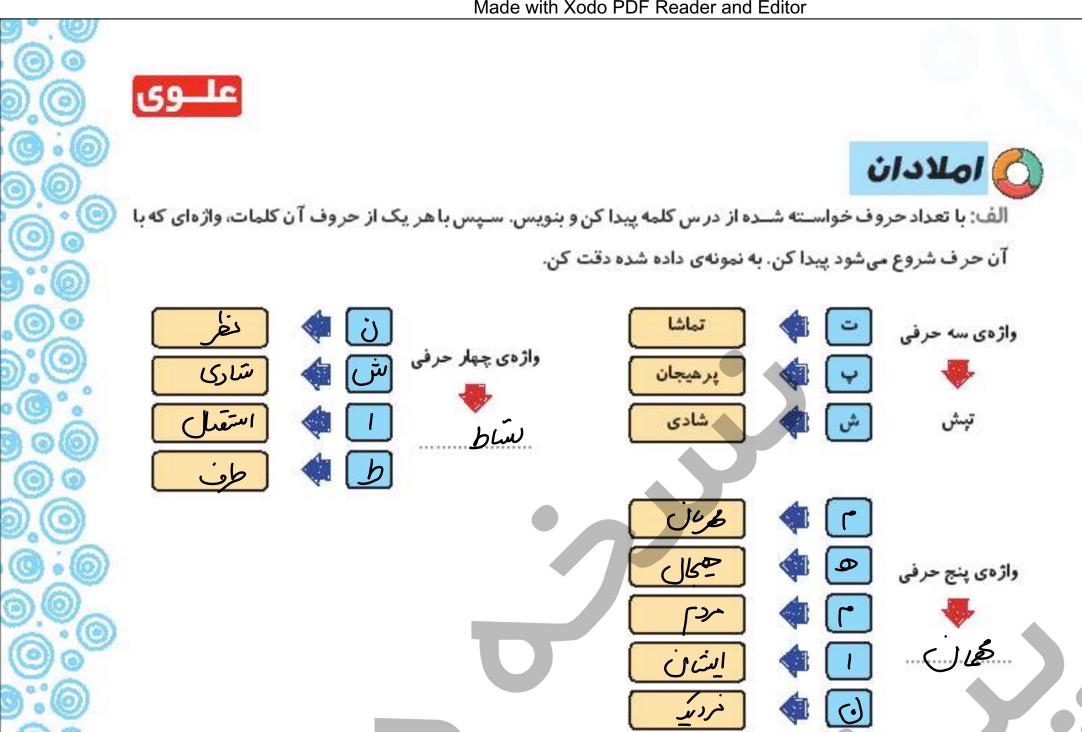

علـــوي

۵ با توجه به دستور داده شده درمز جدول، را پیدا کن و به سؤال آن پاسخ بده.

حرف سوم ،خلاصه، را در خانه ی شماره ۱ بگذار.

🔌 حرف اول ،توان، را در خانهی شماره ۲ بگذار.

💉 حرف پنجم «هیجان» را در خانهی شماره ۲ بگذار.

حرف سوم «نشاط» را در خانه ی شماره ۵ بگذار.

حرف سوم منظم، را در خانهی شماره ۴ بگذار.

حرف چهارم احضور، را در خانهی شماره ۶ بگذار.

رمز جدول: البيغاير....

با کلمهی رمز جدول یک جملهی زیبا بنویس.

in (&) Set iner Lins is jumo