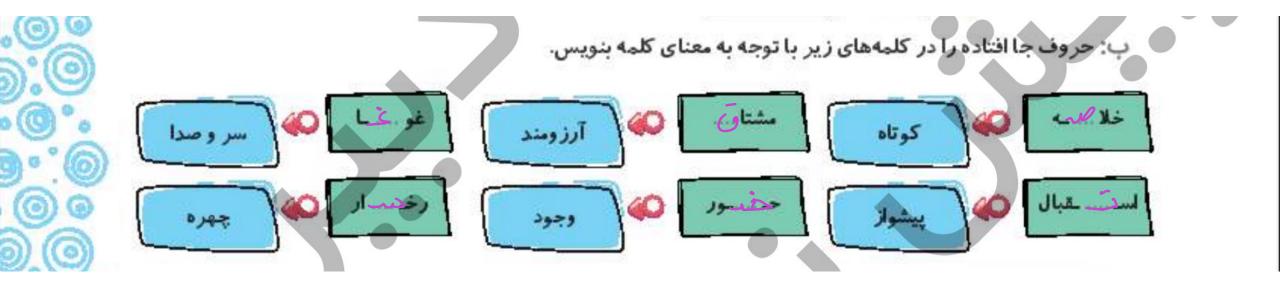

علـــوي

۵ با توجه به دستور داده شده درمز جدول، را پیدا کن و به سؤال آن پاسخ بده.

حرف سوم ،خلاصه، را در خانه ی شماره ۱ بگذار.

🔌 حرف اول ،توان، را در خانهی شماره ۲ بگذار.

💉 حرف پنجم «هیجان» را در خانهی شماره ۲ بگذار.

حرف سوم «نشاط» را در خانه ی شماره ۵ بگذار.

حرف سوم منظم، را در خانهی شماره ۴ بگذار.

حرف چهارم احضور، را در خانهی شماره ۶ بگذار.

رمز جدول: البيغاير....

با کلمهی رمز جدول یک جملهی زیبا بنویس.

in (&) Set iner Lins is jumo