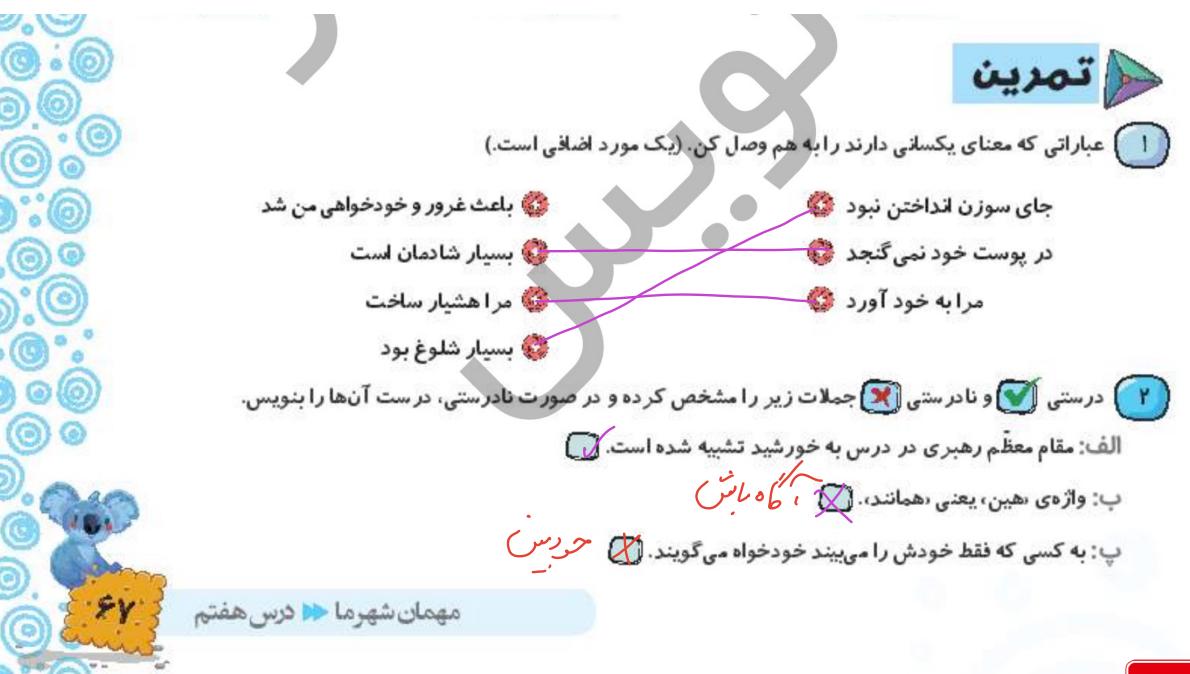

۴ ) با توجه به کلمات زیر تمرینهای زیر را انجام بده رخسار، دلگیر، شوق، سیراب، شکیبا، خوشحال، صبر، صبور، تشنه، احسان، غمانگیز، نشاط، مشتاق، خودپسند، دلباز، تحسین، شادمانی، چهره ف: کلمه های مخالف را پیدا کن و کنار هم بنویس. ب: كدام كلمات معناى يكساني دارند آنها را كتار هم بنويس. پ: کلماتی که غیر ساده هستند را پیدا کن و بنویس. ت: كلمات هم خانواده را كنار هم بنويس.