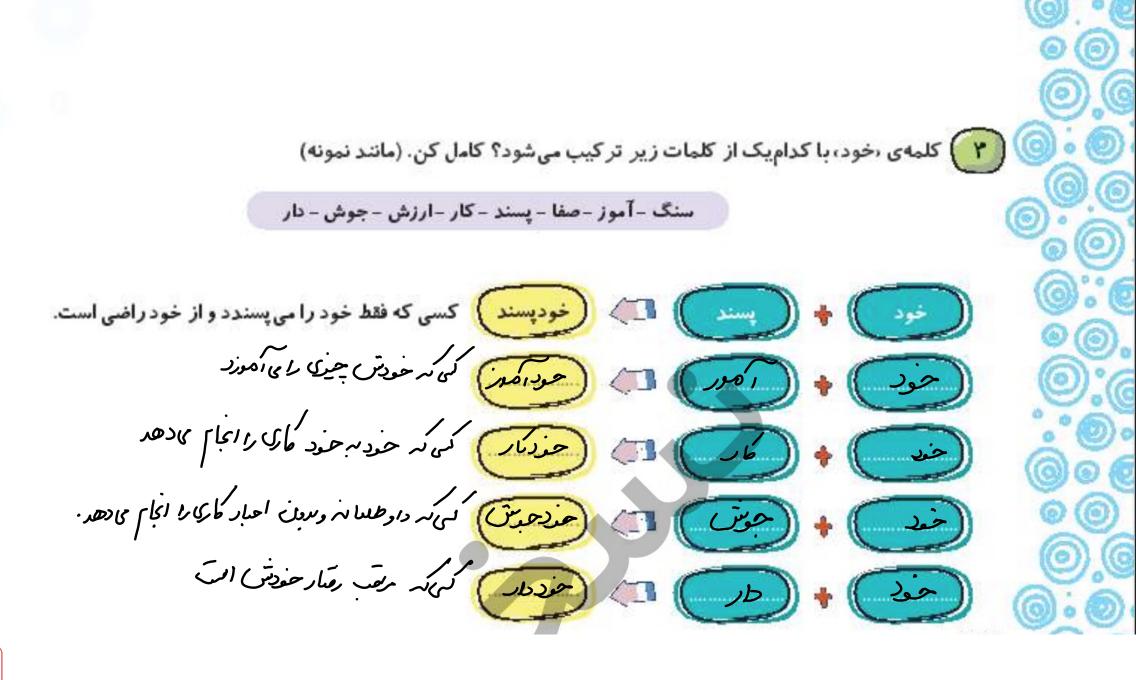

۴ ) با توجه به کلمات زیر تمرینهای زیر را انجام بده رخسار، دلگیر، شوق، سیراب، شکیبا، خوشحال، صبر، صبور، تشنه، احسان، غمانگیز، نشاط، مشتاق، خودپسند، دلباز، تحسین، شادمانی، چهره ف: کلمه های مخالف را پیدا کن و کنار هم بنویس. ب: كدام كلمات معناى يكساني دارند آنها را كتار هم بنويس. پ: کلماتی که غیر ساده هستند را پیدا کن و بنویس. ت: كلمات هم خانواده را كنار هم بنويس.