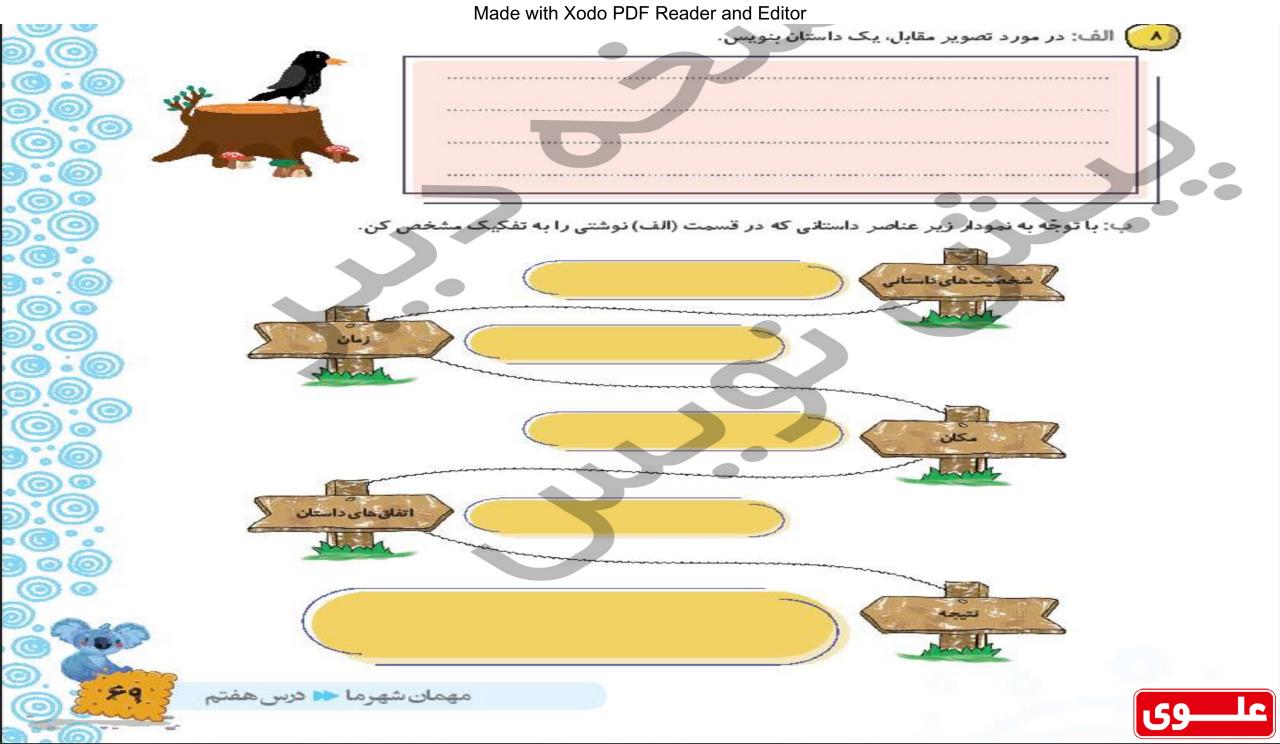

ای زیر را انجام بده رخسار، دلگیر، شوق، سیراب، شکیبا، خوشحال، صبر، صبور، تشنه، احسان، غمانگیز، نشاط، مشتاق، خودپسند، دلباز، تحسین، شادمانی، چهره ف: کلمه های مخالف را پیدا کن و کنار هم بنویس. ب: كدام كلمات معناى يكساني دارند آنها را كتار هم بنويس. پ: کلماتی که غیر ساده هستند را پیدا کن و بنویس. ت: كلمات هم خانواده را كنار هم بنويس.

علـــوي

۵ با توجه به دستور داده شده درمز جدول، را پیدا کن و به سؤال آن پاسخ بده.

حرف سوم ،خلاصه، را در خانه ی شماره ۱ بگذار.

🔌 حرف اول ،توان، را در خانهی شماره ۲ بگذار.

💉 حرف پنجم «هیجان» را در خانهی شماره ۲ بگذار.

حرف سوم «نشاط» را در خانه ی شماره ۵ بگذار.

حرف سوم منظم، را در خانهی شماره ۴ بگذار.

حرف چهارم احضور، را در خانهی شماره ۶ بگذار.

رمز جدول: البيغاير....

با کلمهی رمز جدول یک جملهی زیبا بنویس.

in (&) Set iner Lins is jumo

فارسى چهارم دبستان





و انتخاب كن. الموالات داده شده، پاسخ مناسب را انتخاب كن.

الف: كداميك از جملههاي زير، با منن داستان انتظار، مناسبت ندارد؟

- () صحبتهای درخت سیب به غنچه، احساس آ رامش می داد.
  - ۷ گل میخک فریاد زد: دآهای خیلی دلت را خوش نکن!،
  - 🟋 برادر نرگس در جبهه برای رزمندگان سنگر میساخت.
    - ۱۴ دنیای غنچه کوچک بود و در باغچهای خلاصه میشد.
      - ب: در کدام جمله ،جانبخشی، وجود ندارد؟
        - ا) سوسنها در گوش هم پچپچ می کردند.
        - ") نسیم خنک بامدادی دستی به صورتم کشید.
- پ: ترکیب اقیانوسی از انسانها، اشاره به چه چیزی دارد؟
  - 1) سر و صدا و شلوغی مردم
    - ۲۲) آ رامش بزرگ مردم
- کدام یک از ضرب المثلها، در بردارنده ی معنی عبارت زیر است؟
  - مرای رسیدن به موفقیت، تلاش و همکاری جمعی لازم است.،
    - 🗸) عاقبت. جوينده يابنده است.
    - ") برو کار میکن، مگو چیست کار

۲ معظمت حضور مردم

2 30 3