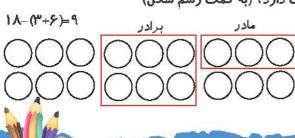

۲. درنا ۱۸ تا شـکلات داشـت. او میخواست به مادر و برادرش نیز شکلات بدهد. او به مادرش ۳ شکلات داد و دو برابر

تعدادی که به مادرش داد را به برادرش داد. حالا او چند شکلات دارد؟ (به کمک رسم شکل)

"، مهتاب، مهسا، ماندانا، مانا، مینا پنج شیرینی سفارش دادند. با توجه سلیقهی آنها، نام هر یک را زیر شیرینیاش بنویس.