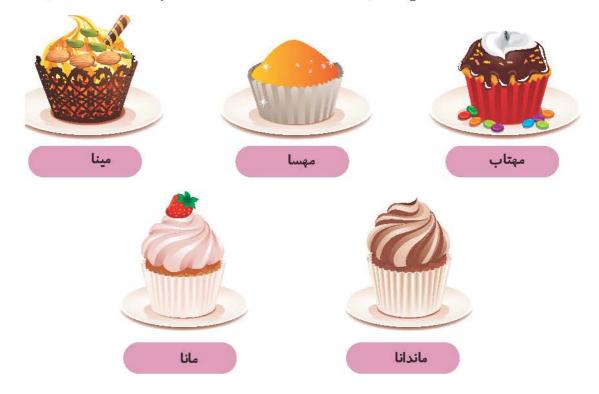

۲. درنا ۱۸ تا شـکلات داشـت. او میخواست به مادر و برادرش نیز شکلات بدهد. او به مادرش ۳ شکلات داد و دو برابر

تعدادی که به مادرش داد را به برادرش داد. حالا او چند شکلات دارد؟ (به کمک رسم شکل)

"، مهتاب، مهسا، ماندانا، مانا، مینا پنج شیرینی سفارش دادند. با توجه سلیقهی آنها، نام هر یک را زیر شیرینیاش بنویس.

- 🔌 مانا ميوه خيلي دوست دارد.
- 🖈 شیرینی ماندانا در ردیف دوم چیده شده است.
- 🖈 مهتاب آجیل دوست ندارد. در ضمن کیک ساده هم سفارش نداده است.
  - 掩 شیرینی مهسا با آجیل تزئین نشده است.