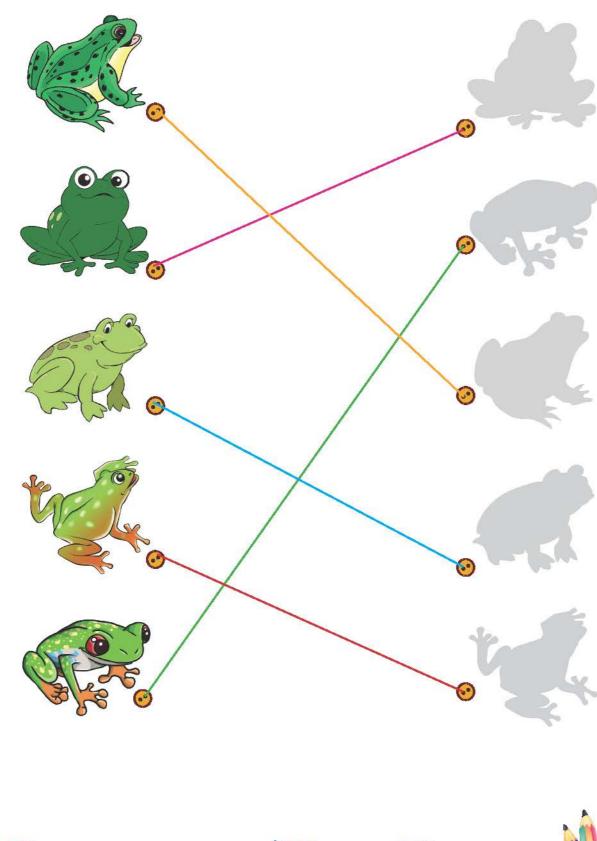

۲. سایهی هر قورباغه را پیدا کن و به آن برسان.

| سطح پرسش | نشانی پرسش        | موضوعهای دیگر | موضوع اصلى              | شماره پرسش | زمان       |
|----------|-------------------|---------------|-------------------------|------------|------------|
| متوسط    |                   | 1186          | عددنويسي                | 1          |            |
| متوسط    |                   |               | حالمسئله(راهبردرسمشكال) | ۲          | نيمسال يكم |
| ساده     | دبستانهای ایتالیا |               | جمع ذهنی                | ٣          |            |
| دشوار    | کانگورو ۲۰۱۳      |               | الگويابي                | γc.        | هفتهی ۲    |