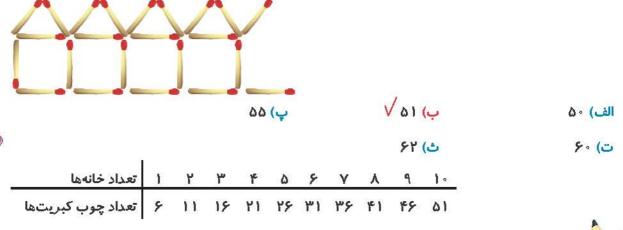

۴. برنا با چوب کبریت ۱۰ خانه در یک ردیف ساخته است (در شکل، چند تا از خانهها را میبینید). او برای ساختن ۱۰ خانه چند چوب کبریت استفاده کرده است؟

| سطح پرسش      | نشانی پرسش        | موضوعهای دیگر | موضوع اصلى        | شماره پرسش | زمان               |
|---------------|-------------------|---------------|-------------------|------------|--------------------|
| دشوا <i>ر</i> |                   | 1/05/         | الگويابي          | 1          | - II .             |
| دشوار         |                   |               | جمع               | ۲          | نيمسال يكم         |
| متوسط         |                   |               | حلمسئله(عددنویسی) | ٣          | γυ <sub>συτε</sub> |
| ساده          | دبستانهای ایتالیا |               | جمع               | ۴          | هفتهی ۳            |