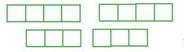

۴. برنا با چوب کبریت ۱۰ خانه در یک ردیف ساخته است (در شکل، چند تا از خانهها را میبینید). او برای ساختن ۱۰ خانه چند چوب کبریت استفاده کرده است؟

| سطح پرسش      | نشانی پرسش        | موضوعهای دیگر | موضوع اصلى        | شماره پرسش | زمان               |
|---------------|-------------------|---------------|-------------------|------------|--------------------|
| دشوا <i>ر</i> |                   | 1/05/         | الگويابي          | 1          | - II .             |
| دشوار         |                   |               | جمع               | ۲          | نيمسال يكم         |
| متوسط         |                   |               | حلمسئله(عددنویسی) | ٣          | γυ <sub>συτε</sub> |
| ساده          | دبستانهای ایتالیا |               | جمع               | ۴          | هفتهی ۳            |