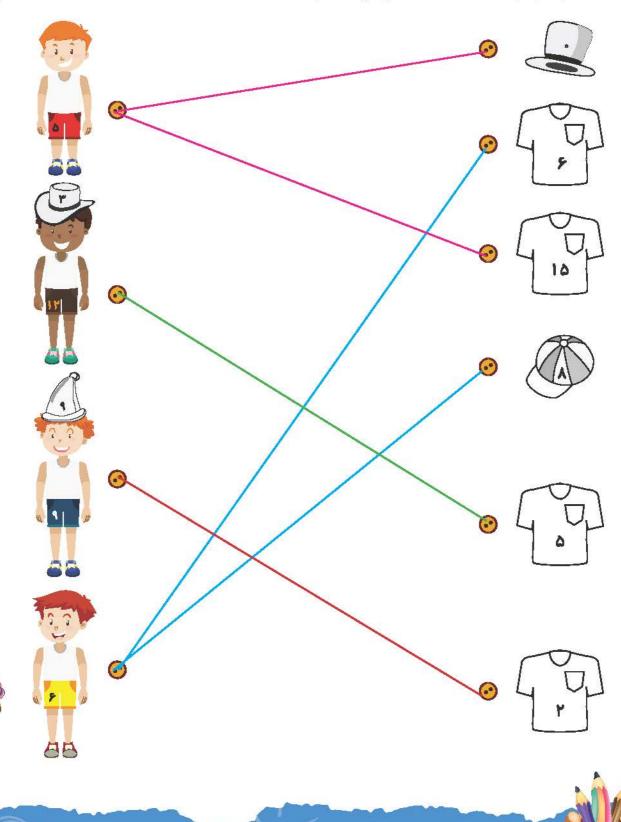

Įμ

۴ در یک مسابقهی عجیب شمارهی بلوز، شلوار و کلاه شرکت کنندگان باید جوری باشد که مجموعشان ۲۰ شود.

کلاه و بلوز هر شرکت کننده را به رنگ شلوارش رنگ بزن.

| سطح پرسش | نشانی پرسش | موضوعهای دیگر   | موضوع اصلی            | شماره پرسش | زمان       |
|----------|------------|-----------------|-----------------------|------------|------------|
| دشوار    |            | جدول ارزش مكانى | دستەبندى              | 1          | - II       |
| ساده     |            |                 | حلمسئله(راهبردرسمشكل) | ۲          | نيمسال يكم |
| ساده     |            |                 | منطق                  | ٣          | ¥          |
|          |            |                 |                       |            | هفتهی ۴    |