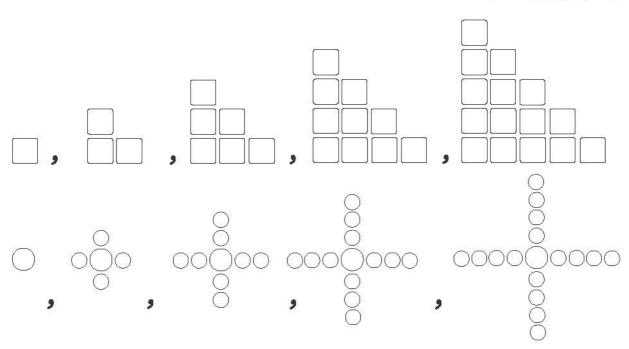

## 🚺 الگوهای زیر را ادامه بده.

۲. جاهای خالی را با عدد مناسب پر کن.

$$\Delta + 1 \cdot + \Delta \cdot = 5 \cdot + \Delta$$

۳. همهی عددهای دو رقمی را که با کارتهای 🕴 ، ، ۵ می توان ساخت، بنویس.

| ٥٠ | ١٠ |
|----|----|
| ۵۱ | ۱۵ |