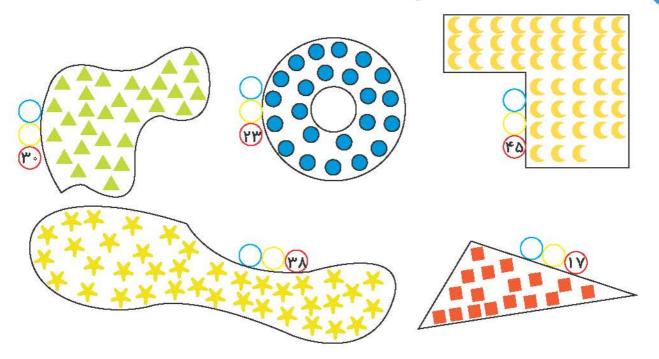

## ۱. با توجه به شکل زیر به پرسشها پاسخ بده.

الف) بدون شمارش تعداد شکلهای هر دسته را حدس بزن و توی دایرهی آبی بنویس.

اعداد نوشته شده در دایرههای آبی با توجه به حدس دانش آموزان متفاوت است.

ب) اعداد روبهرو تعداد شکلها در دستههای بالا هستند:

14-44-40-44-40

از بین عددهای داده شده برای هر دسته عددی حدس بزن و در دایرهی زرد بنویس.

- پ) اکنون دسته بندی کن، بشمار و در دایرهی قرمز بنویس.
- ت) حدسهای اول و دوم چقدر با شمارش تو هماهنگ بود؟

به روشهای مختلف می توان دسته بندی کرد