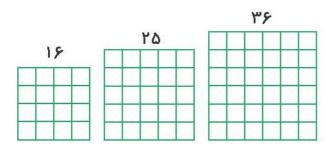

## ۱. با توجه به شکل زیر به پرسشها پاسخ بده.

الف) بدون شمارش تعداد شکلهای هر دسته را حدس بزن و توی دایرهی آبی بنویس.

اعداد نوشته شده در دایرههای آبی با توجه به حدس دانش آموزان متفاوت است.

ب) اعداد روبهرو تعداد شکلها در دستههای بالا هستند:

14-44-40-44-40

از بین عددهای داده شده برای هر دسته عددی حدس بزن و در دایرهی زرد بنویس.

- پ) اکنون دسته بندی کن، بشمار و در دایرهی قرمز بنویس.
- ت) حدسهای اول و دوم چقدر با شمارش تو هماهنگ بود؟

به روشهای مختلف می توان دسته بندی کرد