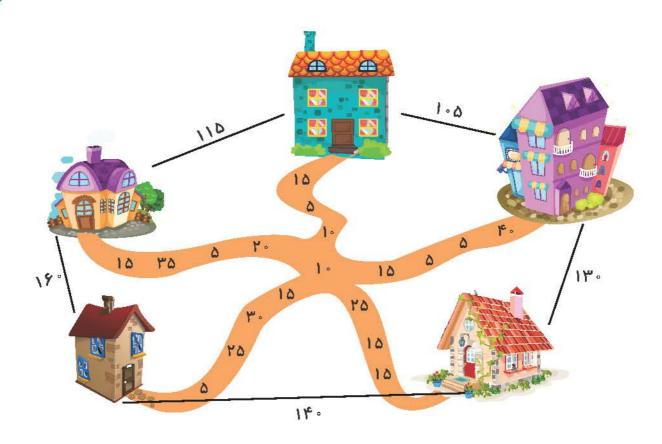

 $\Psi$ او در ۲ روز روی هم چند بار سوار مترو و اتوبوس می شود؟ ۴+۳+۴+۳=۴+ با او در ۲ روز روی

11

۳. در نقشهی زیر بین هر دو خانه یک مسیر وجود دارد. عددهای هر مسیر را به صورت ذهنی با هم جمع بزن و کمترین و بیشترین آنها را پیدا کن.