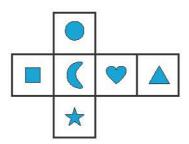

Y111 (6

7110 (F

| سطح پرسش | نشانی پرسش | موضوعهای دیگر                             | موضوع اصلى    | شماره پرسش | زمان       |
|----------|------------|-------------------------------------------|---------------|------------|------------|
| متوسط    |            | کار با ماشینهای ورودی و خروجی             | جمع و تفريق   | 1          | 200 M      |
| دشوار    |            | تجسم فضايى                                | گستر دهی مکعب | ۲          | نيمسال يكم |
| متوسط    |            | مكعب                                      | تجسم فضايي    | ٣          | ų          |
| Les .    |            | N. C. |               |            | هفتهی ۲    |