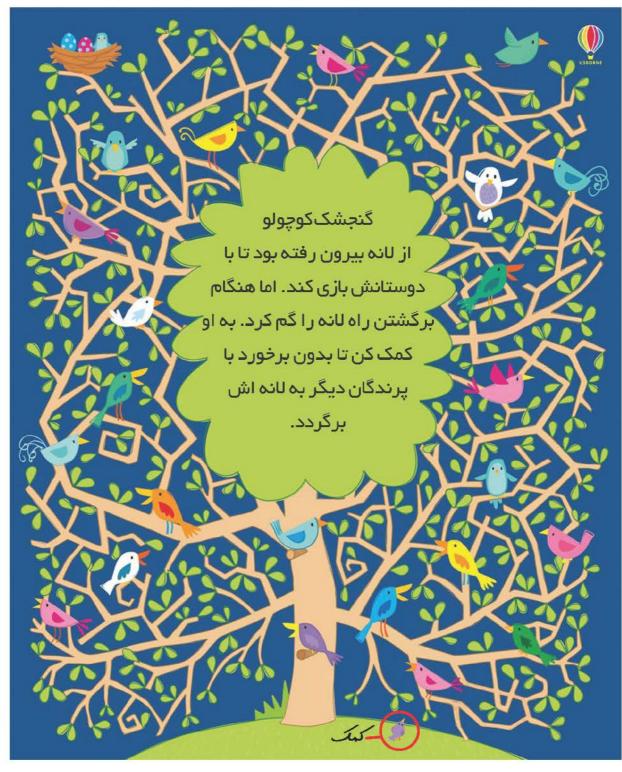

د. در این مجموعه کتابها، پرسشهایی منطقی قرار داده شده است تا با همراهی مسئله های ریاضیِ استدلالی، مهارت تفکّر منطقی را در کودکان افزایش دهد. . . . و امّا آنچه به شدت از آن پرهیز شده است، طرح پرسشهایی بالاتر از سطح دانشی دانستههای بایستهی دانشآموزان است. امیدواریم معلّمان ارجمند و پدران و صادران گرامی این حقیقت مهمّ را همواره در نظر داشته
- دانش آموزان است. امیدواریم معلّمان ارجمند و پدران و صادران گرامی این حقیقت مهمّ را همواره در نظر داشته باشند که انباشت اندوخته های علمی و پرداختن به مباحث دانشیِ بالاتر از رسش ذهنی دانش آموزان، نه تنها از دیدگاه آموزشی ارزش چندانی ندارد بلکه ضمانتی برای موفقیتهای آتی دانش آموزان نیست، و همچنین اساسی ترین هدف آموختن را، که همان پرورش ذهن و اندیشه است، به دنبال نخواهد داشت.





# ارتباط با ما



· ۲1-۶۴ · ۲۷۲۷ ·

دریافت سفارشات





· 41-444440 ·





V







| سطح پرسش | نشانی پرسش   | موضوعهای دیگر | موضوع اصلى      | شماره پرسش | زمان       |
|----------|--------------|---------------|-----------------|------------|------------|
| ساده     |              | 1187          | راهبرد الگویابی | 1          | e 11 .     |
| متوسط    |              |               | راهبرد الگویابی | ۲          | نيمسال يكم |
| ساده     |              | دقت           | تشخيص سايه      | ٣          | ) samte    |
| دشوار    | کانگورو ۲۰۱۶ |               | حل مسئله        | ۴          | هفتهی ا    |

ا. الف) الگوی زیر را ادامه بده.

پاسخ بده.

| (1) | (٢) | (٣)  | (1°) | (۵) | (8) |
|-----|-----|------|------|-----|-----|
| k_h | A.C | 14.9 |      |     |     |

ب) حاصل هر جمله را پس از انجام عمل جمع در زیر بنویس.

| γ   |     |     |      |     |     |
|-----|