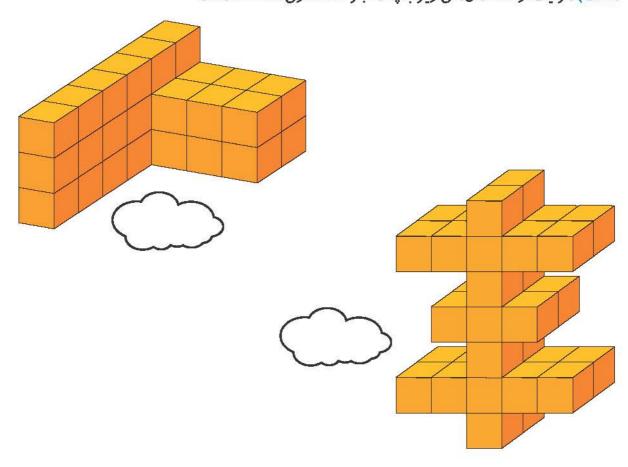

### ۲. کدام شکل گسترهی مکعب زیر است؟

۳. الف) هر یک از ساختمانهای زیر با چند آجر خانه سازی ساخته شدهاند؟

ب) اگر بخواهیم آخری را پر کنیم، به چند آجر دیگر نیاز داریم؟

| سطح پرسش | نشانی پرسش      | موضوعهای دیگر | موضوع اصلى    | شماره پرسش | زمان       |
|----------|-----------------|---------------|---------------|------------|------------|
| متوسط    |                 | lost:         | ساعت          | 1          | e 11 .     |
| متوسط    |                 |               | ساعت          | ۲          | نيمسال يكم |
| متوسط    |                 | تجسم فضايي    | گستر دهی مکعب | ٣          | ₩          |
| متوسط    | دبستانهای آلمان |               | حل مسئله      | ۴          | هفتهی ۳    |