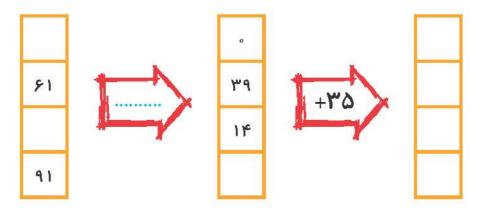

### ۱. الف) با توجه به کاری که هر ماشین انجام میدهد، در جاهای خالی عدد مناسب بنویس.

| _  | וץ |   | ٣٩ |    |
|----|----|---|----|----|
| ۵۴ |    | ۵ |    |    |
| ٧٠ |    |   |    | ۴9 |