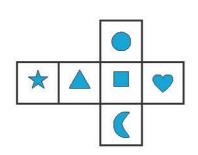

### ۲. کدام شکل گسترهی مکعب زیر است؟

۳. الف) هر یک از ساختمانهای زیر با چند آجر خانه سازی ساخته شدهاند؟

ب) اگر بخواهیم آخری را پر کنیم، به چند آجر دیگر نیاز داریم؟

| سطح پرسش | نشانی پرسش      | موضوعهای دیگر | موضوع اصلى    | شماره پرسش | زمان       |
|----------|-----------------|---------------|---------------|------------|------------|
| متوسط    |                 | 1000          | ساعت          | 1          | a 11       |
| متوسط    |                 |               | ساعت          | ۲          | نيمسال يكم |
| متوسط    |                 | تجسم فضايي    | گستر دهی مکعب | ٣          | γυ         |
| متوسط    | دبستانهای آلمان |               | حل مسئله      | ۴          | هفتهی ۳    |

### ۲. کدام شکل گسترهی مکعب زیر است؟

۳. الف) هر یک از ساختمانهای زیر با چند آجر خانه سازی ساخته شدهاند؟

ب) اگر بخواهیم آخری را پر کنیم، به چند آجر دیگر نیاز داریم؟

| سطح پرسش | نشانی پرسش      | موضوعهای دیگر | موضوع اصلى    | شماره پرسش | زمان       |
|----------|-----------------|---------------|---------------|------------|------------|
| متوسط    |                 | lost:         | ساعت          | 1          | e 11 .     |
| متوسط    |                 |               | ساعت          | ۲          | نيمسال يكم |
| متوسط    |                 | تجسم فضايي    | گستر دهی مکعب | ٣          | ₩          |
| متوسط    | دبستانهای آلمان |               | حل مسئله      | ۴          | هفتهی ۳    |