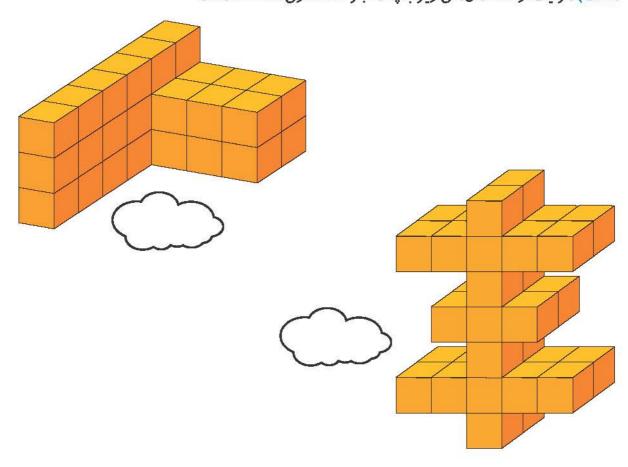

### ۲. کدام شکل گسترهی مکعب زیر است؟

۳. الف) هر یک از ساختمانهای زیر با چند آجر خانه سازی ساخته شدهاند؟

ب) اگر بخواهیم آخری را پر کنیم، به چند آجر دیگر نیاز داریم؟

| سطح پرسش | نشانی پرسش      | موضوعهای دیگر | موضوع اصلى    | شماره پرسش | زمان       |
|----------|-----------------|---------------|---------------|------------|------------|
| متوسط    |                 | 1000          | ساعت          | 1          | a 11       |
| متوسط    |                 |               | ساعت          | ۲          | نيمسال يكم |
| متوسط    |                 | تجسم فضايي    | گستر دهی مکعب | ٣          | γυ         |
| متوسط    | دبستانهای آلمان |               | حل مسئله      | ۴          | هفتهی ۳    |

### ۲. کدام شکل گسترهی مکعب زیر است؟

۳. الف) هر یک از ساختمانهای زیر با چند آجر خانه سازی ساخته شدهاند؟

ب) اگر بخواهیم آخری را پر کنیم، به چند آجر دیگر نیاز داریم؟

| سطح پرسش | نشانی پرسش      | موضوعهای دیگر | موضوع اصلى    | شماره پرسش | زمان       |
|----------|-----------------|---------------|---------------|------------|------------|
| متوسط    |                 | lost:         | ساعت          | 1          | e 11 .     |
| متوسط    |                 |               | ساعت          | ۲          | نيمسال يكم |
| متوسط    |                 | تجسم فضايي    | گستر دهی مکعب | ٣          | ₩          |
| متوسط    | دبستانهای آلمان |               | حل مسئله      | ۴          | هفتهی ۳    |