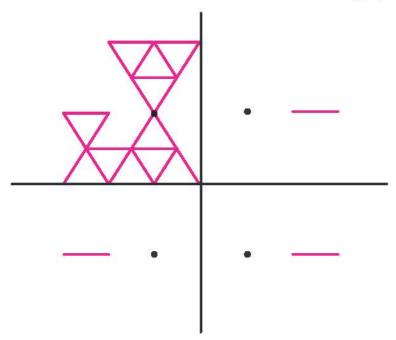

الف) شكل زير را به صورت متقارن كامل كن.

ب) تعداد مثلثهای کوچک را به کمک خطهای تقارن و نوشتن جمع پیدا کن.

پ) شکل را به صورت متقارن و به دلخواه رنگ کن.

۲. همهی خطهای تقارن شکلهای زیر را رسم کن.

۳. چند کاغذ مربع شکل را مانند زیر دو بار تا زدیم. سپس هر کدام از آنها را یک جور برش زدیم. نخست حدس بزن هر کدام از آن، با کاغذ و قیچی درستی پاسخت را آزمایش کن.