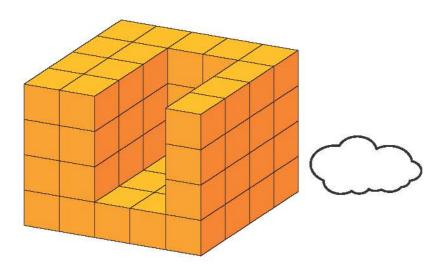

### ۲. کدام شکل گسترهی مکعب زیر است؟

۳. الف) هر یک از ساختمانهای زیر با چند آجر خانه سازی ساخته شدهاند؟

ب) اگر بخواهیم آخری را پر کنیم، به چند آجر دیگر نیاز داریم؟

| سطح پرسش | نشانی پرسش      | موضوعهای دیگر | موضوع اصلى    | شماره پرسش | زمان       |
|----------|-----------------|---------------|---------------|------------|------------|
| متوسط    |                 | 1000          | ساعت          | 1          | a 11       |
| متوسط    |                 |               | ساعت          | ۲          | نيمسال يكم |
| متوسط    |                 | تجسم فضايي    | گستر دهی مکعب | ٣          | γυ         |
| متوسط    | دبستانهای آلمان |               | حل مسئله      | ۴          | هفتهی ۳    |

### ۲. کدام شکل گسترهی مکعب زیر است؟

۳. الف) هر یک از ساختمانهای زیر با چند آجر خانه سازی ساخته شدهاند؟

ب) اگر بخواهیم آخری را پر کنیم، به چند آجر دیگر نیاز داریم؟

| سطح پرسش | نشانی پرسش      | موضوعهای دیگر | موضوع اصلى    | شماره پرسش | زمان       |
|----------|-----------------|---------------|---------------|------------|------------|
| متوسط    |                 | lost:         | ساعت          | 1          | e 11 .     |
| متوسط    |                 |               | ساعت          | ۲          | نيمسال يكم |
| متوسط    |                 | تجسم فضايي    | گستر دهی مکعب | ٣          | ₩          |
| متوسط    | دبستانهای آلمان |               | حل مسئله      | ۴          | هفتهی ۳    |