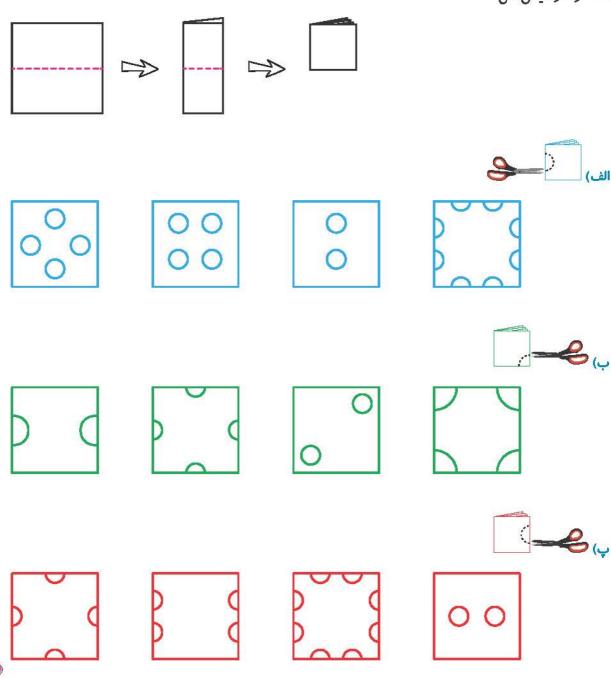

الف) شكل زير را به صورت متقارن كامل كن.

ب) تعداد مثلثهای کوچک را به کمک خطهای تقارن و نوشتن جمع پیدا کن.

پ) شکل را به صورت متقارن و به دلخواه رنگ کن.

۲. همهی خطهای تقارن شکلهای زیر را رسم کن.

۳. چند کاغذ مربع شکل را مانند زیر دو بار تا زدیم. سپس هر کدام از آنها را یک جور برش زدیم. نخست حدس بزن هر کدام از آن، با کاغذ و قیچی درستی پاسخت را آزمایش کن.