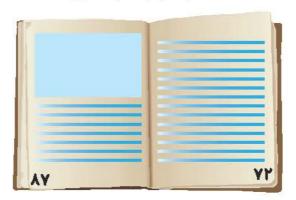

۳. کدام شکل گستر دهی تاس زیر است؟

Im

۴. از یک کتاب داستان چند صفحه کنده شده و کتاب به صورت زیر در آمده است.

- الف) چند صفحه از کتاب کنده شده است؟
  - ب) چند برگه از کتاب کنده شده؟
- پ) مجموع صفحههای کنده شده چند است؟
- ت) مجموع صفحههای کنده شده تقریباً چند است؟