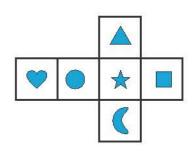

### ۲. کدام شکل گسترهی مکعب زیر است؟

۳. الف) هر یک از ساختمانهای زیر با چند آجر خانه سازی ساخته شدهاند؟

ب) اگر بخواهیم آخری را پر کنیم، به چند آجر دیگر نیاز داریم؟

| سطح پرسش | نشانی پرسش      | موضوعهای دیگر | موضوع اصلى    | شماره پرسش | زمان       |
|----------|-----------------|---------------|---------------|------------|------------|
| متوسط    |                 | 1000          | ساعت          | 1          | a 11       |
| متوسط    |                 |               | ساعت          | ۲          | نيمسال يكم |
| متوسط    |                 | تجسم فضايي    | گستر دهی مکعب | ٣          | γυ         |
| متوسط    | دبستانهای آلمان |               | حل مسئله      | ۴          | هفتهی ۳    |

### ۲. کدام شکل گسترهی مکعب زیر است؟

۳. الف) هر یک از ساختمانهای زیر با چند آجر خانه سازی ساخته شدهاند؟

ب) اگر بخواهیم آخری را پر کنیم، به چند آجر دیگر نیاز داریم؟

| سطح پرسش | نشانی پرسش      | موضوعهای دیگر | موضوع اصلى    | شماره پرسش | زمان       |
|----------|-----------------|---------------|---------------|------------|------------|
| متوسط    |                 | lost:         | ساعت          | 1          | e 11 .     |
| متوسط    |                 |               | ساعت          | ۲          | نيمسال يكم |
| متوسط    |                 | تجسم فضايي    | گستر دهی مکعب | ٣          | ₩          |
| متوسط    | دبستانهای آلمان |               | حل مسئله      | ۴          | هفتهی ۳    |