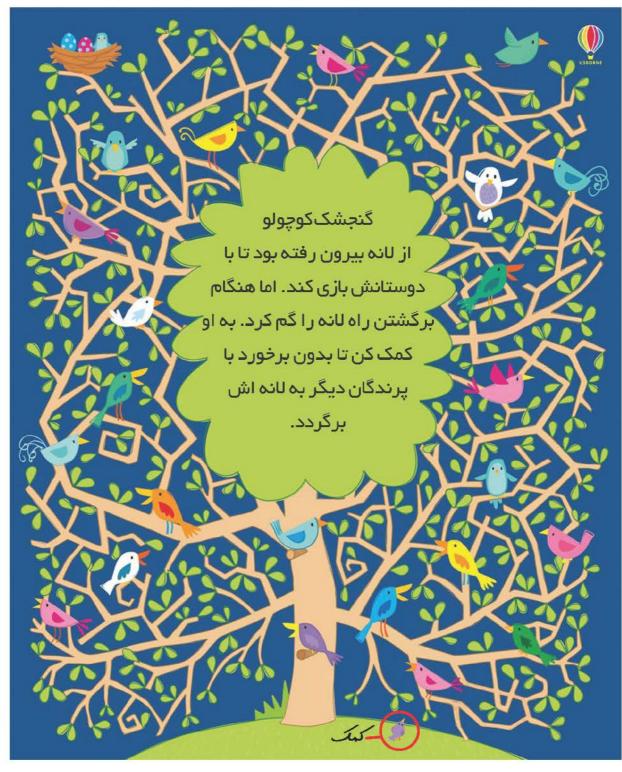

اثر گذار است و ریاضیات خود به عنوان نابترین نوع استدلال، در پرورش این مهارتها به کمکمان می آید. در این مجموعه کتابها، پرسشهایی منطقی قرار داده شده است تا با همراهی مسئلههای ریاضیِ استدلالی، مهارت تفکّر منطقی را در کودکان افزایش دهد. منطقی قرار داده شده است تا با همراهی مسئله های ریاضیِ استدلالی، مهارت تفکّر منطقی دانشی دانستههای بایستهی
- دانش آموزان است. امیدواریم معلّمان ارجمند و پدران و مادران گرامی این حقیقت مهمّ را همواره در نظر داشته باشند که انباشت اندوخته های علمی و پرداختن به مباحث دانشیِ بالاتر از رسش ذهنی دانش آموزان، نه تنها از دیدگاه آموزشی ارزش چندانی ندارد بلکه ضمانتی برای موفقیتهای آتی دانش آموزان نیست، و همچنین اساسی ترین هدف آموختن را، که همان پرورش ذهن و اندیشه است، به دنبال نخواهد داشت.





# ارتباط با ما



· ۲1-۶۴ · ۲۷۲۷ ·

دریافت سفارشات





· 41-444440 ·





V







| سطح پرسش | نشانی پرسش   | موضوعهای دیگر | موضوع اصلى      | شماره پرسش | زمان       |
|----------|--------------|---------------|-----------------|------------|------------|
| ساده     |              | 1187          | راهبرد الگویابی | 1          | e 11 .     |
| متوسط    |              |               | راهبرد الگویابی | ۲          | نيمسال يكم |
| ساده     |              | دقت           | تشخيص سايه      | ٣          | ) samte    |
| دشوار    | کانگورو ۲۰۱۶ |               | حل مسئله        | ۴          | هفتهی ا    |

ا. الف) الگوی زیر را ادامه بده.

پاسخ بده.

| (1) | (٢) | (٣)  | (1°) | (۵) | (8) |
|-----|-----|------|------|-----|-----|
| k_h | A.C | 14.9 |      |     |     |

ب) حاصل هر جمله را پس از انجام عمل جمع در زیر بنویس.

| γ   |     |     |      |     |     |
|-----|