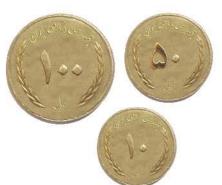

#### ۱. الف) نمودار درختی را کامل کن.

ب) چهار عدد آخر را به حرف بنویس.

پ) مجموع تقریبی هر چهار عدد را حدس بزن.

ت) مجموع چهار عدد را محاسبه كن.

۲. تعداد زیادی از سکههای زیر را داریم. به چند روش میتوانیم ۱۵۰ ریال را درست کنیم؟