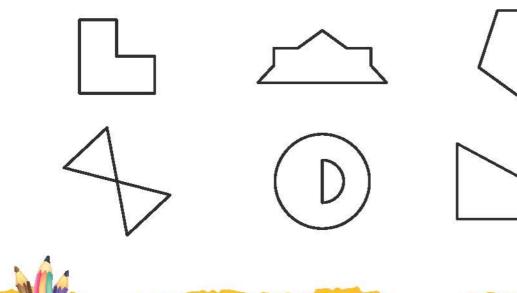

### ۲. کدام شکل گسترهی مکعب زیر است؟

۳. الف) هر یک از ساختمانهای زیر با چند آجر خانه سازی ساخته شدهاند؟

ب) اگر بخواهیم آخری را پر کنیم، به چند آجر دیگر نیاز داریم؟

| سطح پرسش | نشانی پرسش      | موضوعهای دیگر | موضوع اصلى    | شماره پرسش | زمان       |
|----------|-----------------|---------------|---------------|------------|------------|
| متوسط    |                 | 1000          | ساعت          | 1          | a 11       |
| متوسط    |                 |               | ساعت          | ۲          | نيمسال يكم |
| متوسط    |                 | تجسم فضايي    | گستر دهی مکعب | ٣          | γυ         |
| متوسط    | دبستانهای آلمان |               | حل مسئله      | ۴          | هفتهی ۳    |

### ۲. کدام شکل گسترهی مکعب زیر است؟

۳. الف) هر یک از ساختمانهای زیر با چند آجر خانه سازی ساخته شدهاند؟

ب) اگر بخواهیم آخری را پر کنیم، به چند آجر دیگر نیاز داریم؟

| سطح پرسش | نشانی پرسش      | موضوعهای دیگر | موضوع اصلى    | شماره پرسش | زمان       |
|----------|-----------------|---------------|---------------|------------|------------|
| متوسط    |                 | lost:         | ساعت          | 1          | e 11 .     |
| متوسط    |                 |               | ساعت          | ۲          | نيمسال يكم |
| متوسط    |                 | تجسم فضايي    | گستر دهی مکعب | ٣          | ₩          |
| متوسط    | دبستانهای آلمان |               | حل مسئله      | ۴          | هفتهی ۳    |