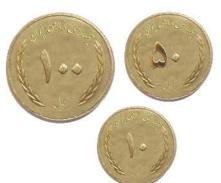

#### الف) نمودار درختی را کامل کن.

ب) چهار عدد آخر را به حرف بنویس.

پ) مجموع تقریبی هر چهار عدد را حدس بزن.

ت) مجموع چهار عدد را محاسبه كن.

۲. تعداد زیادی از سکههای زیر را داریم. به چند روش میتوانیم ۱۵۰ ریال را درست کنیم؟

#### ۱. الف) نمودار درختی را کامل کن.

ب) چهار عدد آخر را به حرف بنویس.

پ) مجموع تقریبی هر چهار عدد را حدس بزن.

ت) مجموع چهار عدد را محاسبه كن.

۲. تعداد زیادی از سکههای زیر را داریم. به چند روش میتوانیم ۱۵۰ ریال را درست کنیم؟