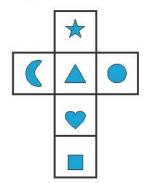

### ۲. کدام شکل گسترهی مکعب زیر است؟

۳. الف) هر یک از ساختمانهای زیر با چند آجر خانه سازی ساخته شدهاند؟

ب) اگر بخواهیم آخری را پر کنیم، به چند آجر دیگر نیاز داریم؟

| سطح پرسش | نشانی پرسش      | موضوعهای دیگر | موضوع اصلى    | شماره پرسش | زمان       |
|----------|-----------------|---------------|---------------|------------|------------|
| متوسط    |                 | 1000          | ساعت          | 1          | a 11       |
| متوسط    |                 |               | ساعت          | ۲          | نيمسال يكم |
| متوسط    |                 | تجسم فضايي    | گستر دهی مکعب | ٣          | γυ         |
| متوسط    | دبستانهای آلمان |               | حل مسئله      | ۴          | هفتهی ۳    |

### ۲. کدام شکل گسترهی مکعب زیر است؟

۳. الف) هر یک از ساختمانهای زیر با چند آجر خانه سازی ساخته شدهاند؟

ب) اگر بخواهیم آخری را پر کنیم، به چند آجر دیگر نیاز داریم؟

| سطح پرسش | نشانی پرسش      | موضوعهای دیگر | موضوع اصلى    | شماره پرسش | زمان       |
|----------|-----------------|---------------|---------------|------------|------------|
| متوسط    |                 | lost:         | ساعت          | 1          | e 11 .     |
| متوسط    |                 |               | ساعت          | ۲          | نيمسال يكم |
| متوسط    |                 | تجسم فضايي    | گستر دهی مکعب | ٣          | ₩          |
| متوسط    | دبستانهای آلمان |               | حل مسئله      | ۴          | هفتهی ۳    |