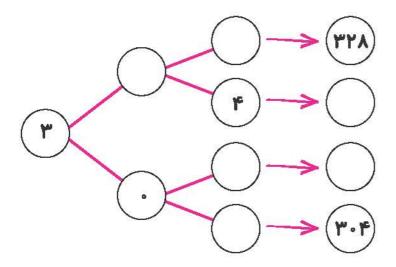

#### الف) نمودار درختی را کامل کن.

ب) چهار عدد آخر را به حرف بنویس.

پ) مجموع تقریبی هر چهار عدد را حدس بزن.

ت) مجموع چهار عدد را محاسبه كن.

۲. تعداد زیادی از سکههای زیر را داریم. به چند روش میتوانیم ۱۵۰ ریال را درست کنیم؟

#### ۱. الف) نمودار درختی را کامل کن.

ب) چهار عدد آخر را به حرف بنویس.

پ) مجموع تقریبی هر چهار عدد را حدس بزن.

ت) مجموع چهار عدد را محاسبه كن.

۲. تعداد زیادی از سکههای زیر را داریم. به چند روش میتوانیم ۱۵۰ ریال را درست کنیم؟