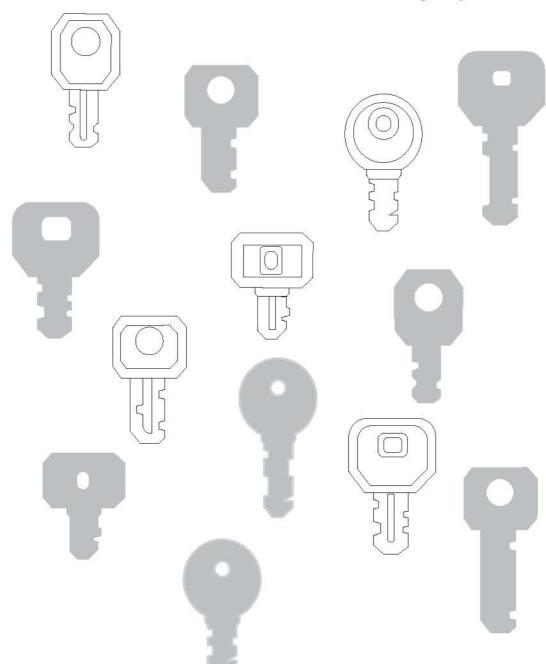

۳. سایهی هر کلید را پیدا کن و به آن برسان.

۴. درنا هفت عدد را با هم جمع کرد، حاصل برابر با ۲۰۱۶ شد. یکی از این هفت عدد ۲۰۱ بود. اگر درنا جای

۲۰۱ را با ۲۰۱ عوض کند، حاصل جمع چند میشود؟

1917 ("

1914 (4

1818 (1