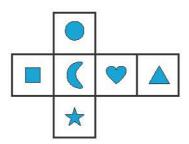

### ۲. کدام شکل گسترهی مکعب زیر است؟

۳. الف) هر یک از ساختمانهای زیر با چند آجر خانه سازی ساخته شدهاند؟

ب) اگر بخواهیم آخری را پر کنیم، به چند آجر دیگر نیاز داریم؟

| سطح پرسش | نشانی پرسش      | موضوعهای دیگر | موضوع اصلى    | شماره پرسش | زمان       |
|----------|-----------------|---------------|---------------|------------|------------|
| متوسط    |                 | 1000          | ساعت          | 1          | a 11       |
| متوسط    |                 |               | ساعت          | ۲          | نيمسال يكم |
| متوسط    |                 | تجسم فضايي    | گستر دهی مکعب | ٣          | γυ         |
| متوسط    | دبستانهای آلمان |               | حل مسئله      | ۴          | هفتهی ۳    |

### ۲. کدام شکل گسترهی مکعب زیر است؟

۳. الف) هر یک از ساختمانهای زیر با چند آجر خانه سازی ساخته شدهاند؟

ب) اگر بخواهیم آخری را پر کنیم، به چند آجر دیگر نیاز داریم؟

| سطح پرسش | نشانی پرسش      | موضوعهای دیگر | موضوع اصلى    | شماره پرسش | زمان       |
|----------|-----------------|---------------|---------------|------------|------------|
| متوسط    |                 | lost:         | ساعت          | 1          | e 11 .     |
| متوسط    |                 |               | ساعت          | ۲          | نيمسال يكم |
| متوسط    |                 | تجسم فضايي    | گستر دهی مکعب | ٣          | ₩          |
| متوسط    | دبستانهای آلمان |               | حل مسئله      | ۴          | هفتهی ۳    |