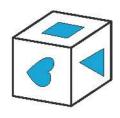

### ۲. کدام شکل گسترهی مکعب زیر است؟

۳. الف) هر یک از ساختمانهای زیر با چند آجر خانه سازی ساخته شدهاند؟

ب) اگر بخواهیم آخری را پر کنیم، به چند آجر دیگر نیاز داریم؟

| سطح پرسش | نشانی پرسش      | موضوعهای دیگر | موضوع اصلى    | شماره پرسش | زمان       |
|----------|-----------------|---------------|---------------|------------|------------|
| متوسط    |                 | 1000          | ساعت          | 1          | a 11       |
| متوسط    |                 |               | ساعت          | ۲          | نيمسال يكم |
| متوسط    |                 | تجسم فضايي    | گستر دهی مکعب | ٣          | γυ         |
| متوسط    | دبستانهای آلمان |               | حل مسئله      | ۴          | هفتهی ۳    |

### ۲. کدام شکل گسترهی مکعب زیر است؟

۳. الف) هر یک از ساختمانهای زیر با چند آجر خانه سازی ساخته شدهاند؟

ب) اگر بخواهیم آخری را پر کنیم، به چند آجر دیگر نیاز داریم؟

| سطح پرسش | نشانی پرسش      | موضوعهای دیگر | موضوع اصلى    | شماره پرسش | زمان       |
|----------|-----------------|---------------|---------------|------------|------------|
| متوسط    |                 | lost:         | ساعت          | 1          | e 11 .     |
| متوسط    |                 |               | ساعت          | ۲          | نيمسال يكم |
| متوسط    |                 | تجسم فضايي    | گستر دهی مکعب | ٣          | ₩          |
| متوسط    | دبستانهای آلمان |               | حل مسئله      | ۴          | هفتهی ۳    |