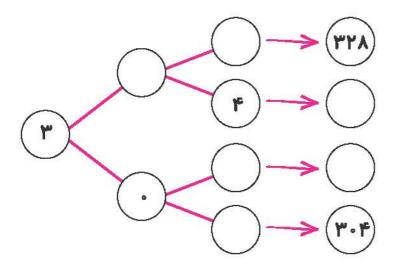

نگ کن.

۲. همهی خطهای تقارن شکلهای زیر را رسم کن.





۳. چند کاغذ مربع شکل را مانند زیر دو بار تا زدیم. سپس هر کدام از آنها را یک جور برش زدیم. نخست حدس بزن هر کدام از آن، با کاغذ و قیچی درستی پاسخت را آزمایش کن.



| سطح پرسش      | نشانی پرسش | موضوعهای دیگر | موضوع اصلى      | شماره پرسش | زمان       |
|---------------|------------|---------------|-----------------|------------|------------|
| ساده          |            | تخمين         | راهبرد الگوسازی | 1          | , II .     |
| دشوا <i>ر</i> |            |               | راهبرد الگوسازی | ۲          | نيمسال يكم |
| متوسط         |            | دقت و تمرکز   | الگوهای متقارن  | ٣          | A saris    |
| -0            |            |               |                 |            | هفتهی ۵    |

#### الف) نمودار درختی را کامل کن.



ب) چهار عدد آخر را به حرف بنویس.

پ) مجموع تقریبی هر چهار عدد را حدس بزن.

ت) مجموع چهار عدد را محاسبه كن.

۲. تعداد زیادی از سکههای زیر را داریم. به چند روش میتوانیم ۱۵۰ ریال را درست کنیم؟







در سری جدید کتب دبستان تغییراتی در جهت بهبود روند آموزشی به شرح زیر صورت گرفته که امید است این اصلاحات مسیر دسترسی نو آموزان را به اهداف آموزشی تسریع بخشد.

- ۱. اعمال اصلاحات علمی و نگارشی بر اساس آخرین ویرایشات کتب درسی
  - ۲. اصلاحات ظاهری و دیداری
  - ۳. بهبود شیوه های آموزشی جدید
    - ۴. بروز رسانی سوالات
    - ۵. بهبود ساختار شاکله

این مجموعهی سهجلدی برای سه پایهی نخست دبستان (اول، دوم و سوم) تألیف شده است. هر جلد برای ۳۲هفتهی آموزشی، از آغاز مهرماه تا پایان اردیبهشـتماه (به جز دو هفتهی تعطیلات نوروزی) تنظیم گردیده اسـت. هر نیمسـال ۱۶ هفته و برای هر هفته ۲ صفحه درنظر گرفته شـده اسـت. ای