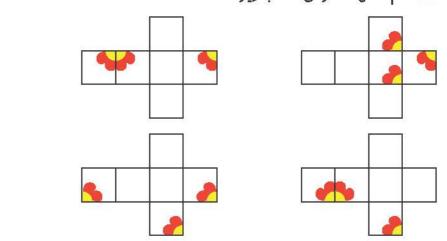

### ۲. کدام شکل گسترهی مکعب زیر است؟

۳. الف) هر یک از ساختمانهای زیر با چند آجر خانه سازی ساخته شدهاند؟

ب) اگر بخواهیم آخری را پر کنیم، به چند آجر دیگر نیاز داریم؟

| سطح پرسش | نشانی پرسش      | موضوعهای دیگر | موضوع اصلى    | شماره پرسش | زمان       |
|----------|-----------------|---------------|---------------|------------|------------|
| متوسط    |                 | 1000          | ساعت          | 1          | a 11       |
| متوسط    |                 |               | ساعت          | ۲          | نيمسال يكم |
| متوسط    |                 | تجسم فضايي    | گستر دهی مکعب | ٣          | γυ         |
| متوسط    | دبستانهای آلمان |               | حل مسئله      | ۴          | هفتهی ۳    |

### ۲. کدام شکل گسترهی مکعب زیر است؟

۳. الف) هر یک از ساختمانهای زیر با چند آجر خانه سازی ساخته شدهاند؟

ب) اگر بخواهیم آخری را پر کنیم، به چند آجر دیگر نیاز داریم؟

| سطح پرسش | نشانی پرسش      | موضوعهای دیگر | موضوع اصلى    | شماره پرسش | زمان       |
|----------|-----------------|---------------|---------------|------------|------------|
| متوسط    |                 | lost:         | ساعت          | 1          | e 11 .     |
| متوسط    |                 |               | ساعت          | ۲          | نيمسال يكم |
| متوسط    |                 | تجسم فضايي    | گستر دهی مکعب | ٣          | ₩          |
| متوسط    | دبستانهای آلمان |               | حل مسئله      | ۴          | هفتهی ۳    |