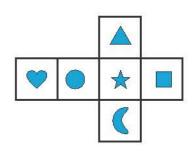

Y111 (6

7110 (F

| سطح پرسش | نشانی پرسش | موضوعهای دیگر                             | موضوع اصلى    | شماره پرسش | زمان       |
|----------|------------|-------------------------------------------|---------------|------------|------------|
| متوسط    |            | کار با ماشینهای ورودی و خروجی             | جمع و تفريق   | 1          | 200 M      |
| دشوار    |            | تجسم فضايى                                | گستر دهی مکعب | ۲          | نيمسال يكم |
| متوسط    |            | مكعب                                      | تجسم فضايي    | ٣          | ų          |
| Les .    |            | N. C. |               |            | هفتهی ۲    |