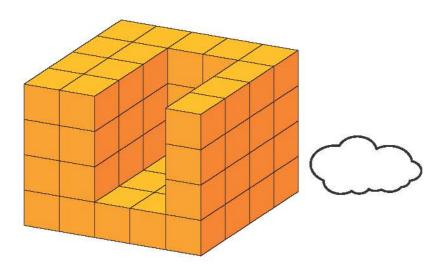

### ۲. کدام شکل گسترهی مکعب زیر است؟

۳. الف) هر یک از ساختمانهای زیر با چند آجر خانه سازی ساخته شدهاند؟

ب) اگر بخواهیم آخری را پر کنیم، به چند آجر دیگر نیاز داریم؟

| سطح پرسش | نشانی پرسش      | موضوعهای دیگر | موضوع اصلى    | شماره پرسش | زمان       |
|----------|-----------------|---------------|---------------|------------|------------|
| متوسط    |                 | lost:         | ساعت          | 1          | e 11 .     |
| متوسط    |                 |               | ساعت          | ۲          | نيمسال يكم |
| متوسط    |                 | تجسم فضايي    | گستر دهی مکعب | ٣          | ₩          |
| متوسط    | دبستانهای آلمان |               | حل مسئله      | ۴          | هفتهی ۳    |